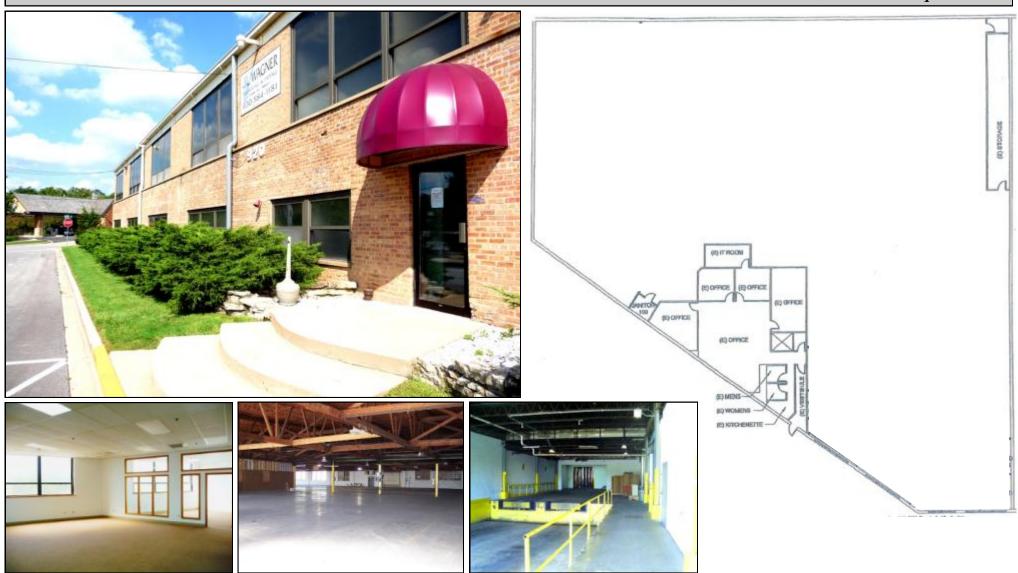

## Industrial Space Cedar Avenue Business Center 920 Cedar Avenue St. Charles IL, 60174

12,000 to 26,285 total square feet

For more information please contact: <u>Scott Prudden</u>

Address: 140 First Street Batavia IL, 60510

Phone: 630.879.3680

Email: Scott@bataviaenterprises.com Website: bataviaenterprises.com

- 26,285 total square feet with 2,200sf of office space
- Near Routes 64, 31,25,38, 59, and other main thoroughfares in the Fox Valley.
- Can be easily accessed from Interstate 90 and 88
- Beautiful office space with large windows, conference room, private offices, private bathroom and kitchenette.
- Next to large indoor common recessed docks
- 25' ceiling clearance between trusses, 12' to truss and 200amp power with available 3 phase power
- Near DuPage County airport and industrial parks in West Chicago, Geneva, St. Charles, and Batavia.