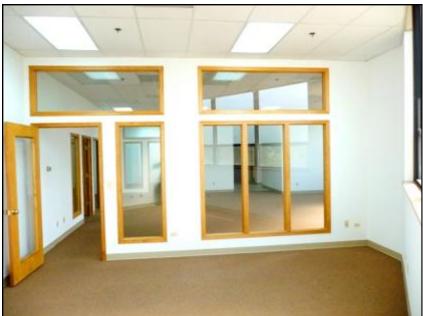

Phone: 630.879.3680

Email: Scott@bataviaenterprises.com Website: bataviaenterprises.com

- 26,285 total square feet with 2,200sf of office space
- Near Routes 64, 31,25,38, 59, and other main thoroughfares in the Fox Valley.
- Can be easily accessed from Interstate 90 and 88
- Beautiful office space with large windows, conference room, private offices, private bathroom and kitchenette.
- Next to large indoor common recessed docks
- 25' ceiling clearance between trusses, 12' to truss and 200amp power with available 3 phase power
- Near DuPage County airport and industrial parks in West Chicago, Geneva, St. Charles, and Batavia.