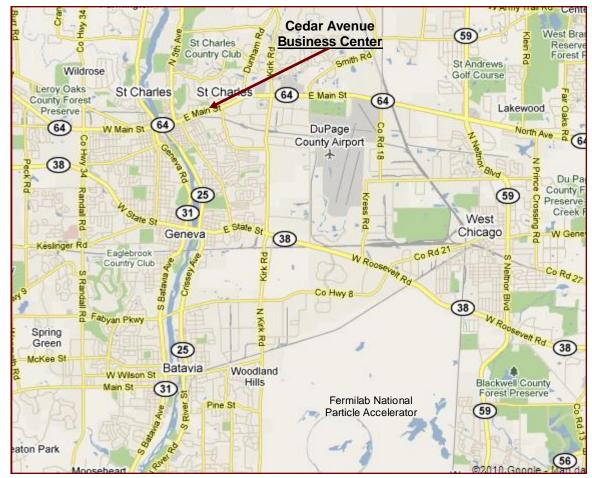

## Industrial Space Cedar Avenue Business Center 920 Cedar Avenue St. Charles IL, 60174

12,000 to 26,285 total square feet

For more information please contact: <u>Scott Prudden</u>

Address: 140 First Street Batavia IL, 60510

Phone: 630.879.3680

Email: Scott@bataviaenterprises.com Website: bataviaenterprises.com

- 26,285 total square feet with 2,200sf of office space
- Near Routes 64, 31,25,38, 59, and other main thoroughfares in the Fox Valley.
- Can be easily accessed from Interstate 90 and 88
- Beautiful office space with large windows, conference room, private offices, private bathroom and kitchenette.
- Next to large indoor common recessed docks
- 25' ceiling clearance between trusses, 12' to truss and 200amp power with available 3 phase power
- Near DuPage County airport and industrial parks in West Chicago, Geneva, St. Charles, and Batavia.