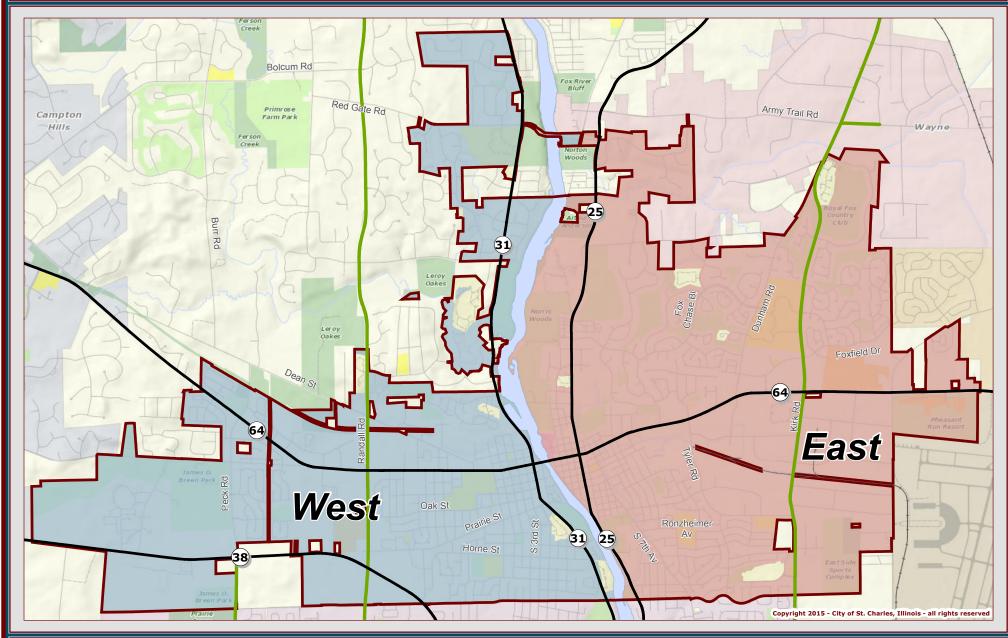

ojection: Transverse Mercator ordinate System: Illinois State Plane East rth American Datum 1983

a Source: , of St. Charles, Illinois

## **Collection Dates:**

## **East**

October 27th November 6th November 18th

## West

November 2nd November 12th November 23rd This work was created for planning purposes only and is provided as is, without warranty of any kind, either expressed or implied. The information represented may contain proprietary and confidential property of the City of St. Charles, Illinois. Under United States Copyright protection laws you may not use, reproduce, or distribute any part of this document without prior written permission. To obtain written permission please contact the City of St. Charles at Two East Main Street, St. Charles, IL 60174