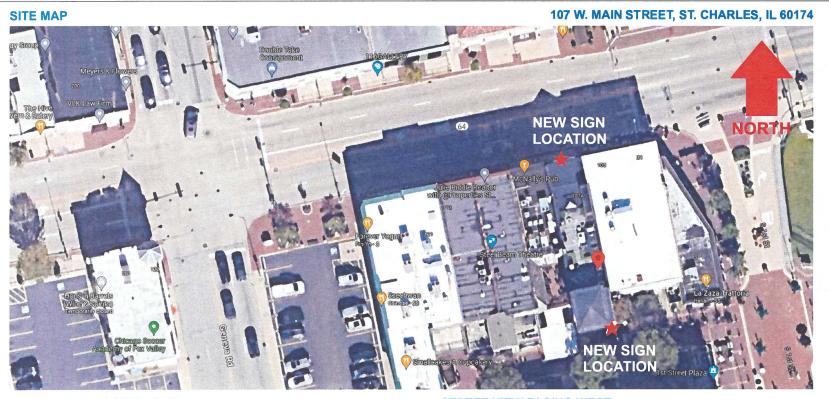

il:                           | MAURICE MCWALLY 107 WIMAIN STICHARLES, IL WOITH MAURICE PAVONDALECUSTOMHOMES. CO                       | Property Owner  Business Tenant  Project contractor  Architect/Designer                                         |
| FACE LIT DOUBLE Fr  policant Information: me (print): dress:                                     | MAURICE MCWALLY                                                                                        | Property Owner  Business Tenant                                                                                 |

I agree that all work shall be in accordance with the plans, specifications and conditions which accompany this application, and I have read and understand the Historic Preservation CQA General Conditions.

Date Aug-19-24.









SIGNS > VEHICLES > PROMOS

Office: (815)899-9211 Ext: 404 \* 1170 E. State St. Sycamore, IL 60178

PROJECT: THE LOFT - EXTERIOR

SIGNAGE

CLIENT: THE LOFT

107 W. MAIN ST.

ST. CHARLES, IL 60174

CONTACT: TANYA SMITH ADDELISE

815-751-1870

TANYA@ADDELISE.COM

SALES: TERRY RICE
DESIGN: TR

ORIGINAL: 5-31-2023 REVISION: 8-13-2024

## SITE MAP

THE LOFT 107 W. MAIN ST. ST. CHARLES, IL 60174

#### STREET VIEW FACING EAST



#### STREET VIEW FACING WEST



Addelise\_The Loft\_Exterior Signage\_W01

Addelise\_The Loft\_Exterior Signage\_W08

#### CLIENT APPROVAL

APPROVED

**REVISIONS REQUIRED** 

CLIENT SIGNATURE:

This design is the property of Banner Up Signs until fully Purchased. It is submitted for your consideration in the purchase of the products, plans or visual ideas accordingly d