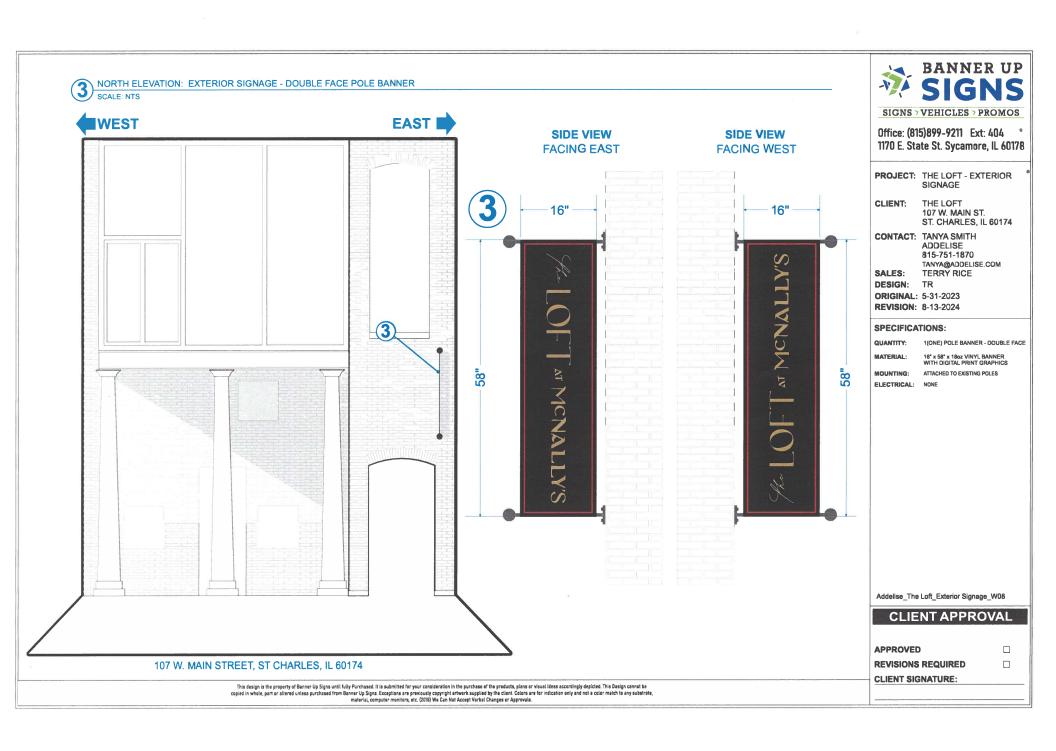

## **Project Description:**

- Install 2 banner signs, one on front elevation and one on the rear
- Install face lit acrylic sign

Rear banner sign is being classified as a wall sign.

## HISTORIC PRESERVATION "CERTIFICATE OF APPROPRIATENESS"

COMMUNITY & ECONOMIC DEVELOPMENT DEPARTMENT / CITY OF ST. CHARLES

(630) 377-4443

| APPLICATION INFOR                                                                                | RMATION                                                                                                |                                                                                                                 |
|--------------------------------------------------------------------------------------------------|--------------------------------------------------------------------------------------------------------|-----------------------------------------------------------------------------------------------------------------|
| Address of Property:                                                                             | IOT W. MAIN ST. ST. CHARLES, IL LA                                                                     | 0174                                                                                                            |
| Use of Property:                                                                                 | Commercial, business name THE LOFT AT                                                                  | MCNAWIS                                                                                                         |
|                                                                                                  | ☐ Residential ☐ Other                                                                                  |                                                                                                                 |
| Project Type:                                                                                    |                                                                                                        |                                                                                                                 |
| ☐ Exterior After<br>☐Windows<br>☐Doors<br>☐Siding - Ty<br>☐Masonry R<br>☐Other<br>☐ Awnings/Sign | □ New Construction □ Primary Structure  per □ □ Additions  epair □ □ Deck/Porch □ Garage/Outbuilding □ | ☐ Demolition ☐ Primary Structure ☐ Garage/Outbuilding ☐ Other ☐ Relocation of Building ☐ Relocation of Building |
| _                                                                                                | BUILDINGSIGN                                                                                           |                                                                                                                 |
| FACE LIT<br>DOUBLE FA                                                                            | ACE POLE BANNERS                                                                                       |                                                                                                                 |
| FACE LIT DOUBLE Fr                                                                               |                                                                                                        | Applicant is (check all that apply):                                                                            |
| FACE LIT DOUBLE Fr plicant Information: me (print):                                              | ACE POLE BANNERS                                                                                       | Property Owner                                                                                                  |
| FACE LIT DOUBLE F#  plicant Information: me (print):                                             | MAURICE MCWALLY                                                                                        | Property Owner Business Tenant Project contractor                                                               |
| FACE LIT DOUBLE Fr  policant Information: me (print): dress:                                     | MAURICE MCWALLY 107 WIMAIN STICHARLES, ILLUDITY                                                        | Property Owner  Business Tenant  Project contractor  Architect/Designer                                         |
| FACE LIT DOUBLE Fr  plicant Information: me (print): dress: one: ait:                            | MAURICE MCWALLY 107 WIMAIN STICHARLES, IL WOITH MAURICE PAVONDALECUSTOMHOMES. CO                       | Property Owner  Business Tenant  Project contractor  Architect/Designer                                         |
| DOUBLE Fr  pplicant Information: me (print): dress: one: ail:                                    | MAURICE MCWALLY  LOT WIMAIN STICHARLES, IL WOITH  MAURICE @ AVONDALE CUSTOM HOMES. CO                  | Property Owner  Business Tenant  Project contractor  Architect/Designer                                         |
| FACE LIT DOUBLE Fr  policant Information: me (print): dress: one: ail:                           | MAURICE MCWALLY 107 WIMAIN STICHARLES, IL WOITH MAURICE PAVONDALECUSTOMHOMES. CO                       | Property Owner  Business Tenant  Project contractor  Architect/Designer                                         |
| FACE LIT DOUBLE Fr  policant Information: me (print): dress:                                     | MAURICE MCWALLY                                                                                        | Property Owner  Business Tenant                                                                                 |

Date Aug-19-24.

SIGNS > VEHICLES > PROMOS

Office: (815)899-9211 Ext: 404 \* 1170 E. State St. Sycamore, IL 60178

PROJECT: THE LOFT - EXTERIOR

SIGNAGE

CLIENT: THE LOFT

107 W. MAIN ST.

ST. CHARLES, IL 60174

CONTACT: TANYA SMITH ADDELISE

815-751-1870

TANYA@ADDELISE.COM

SALES: TERRY RICE
DESIGN: TR

ORIGINAL: 5-31-2023 REVISION: 8-13-2024