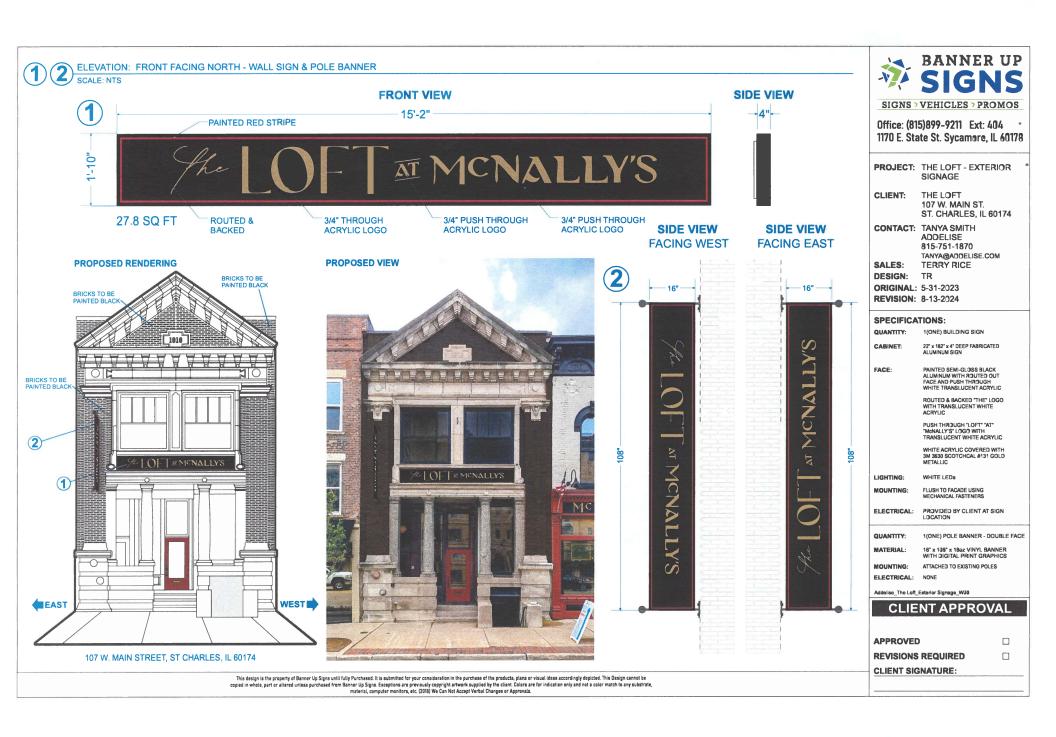

## **Project Description:**

- Install 2 banner signs, one on front elevation and one on the rear
- Install face lit acrylic sign

Rear banner sign is being classified as a wall sign.

## HISTORIC PRESERVATION "CERTIFICATE OF APPROPRIATENESS"

COMMUNITY & ECONOMIC DEVELOPMENT DEPARTMENT / CITY OF ST. CHARLES

(630) 377-4443

| APPLICATION INFOR                                                                                | RMATION                                                                                                |                                                                                                                 |
|--------------------------------------------------------------------------------------------------|--------------------------------------------------------------------------------------------------------|-----------------------------------------------------------------------------------------------------------------|
| Address of Property:                                                                             | IOT W. MAIN ST. ST. CHARLES, IL LA                                                                     | 0174                                                                                                            |
| Use of Property:                                                                                 | Commercial, business name THE LOFT AT                                                                  | MCNAWIS                                                                                                         |
|                                                                                                  | ☐ Residential ☐ Other                                                                                  |                                                                                                                 |
| Project Type:                                                                                    |                                                                                                        |                                                                                                                 |
| ☐ Exterior After<br>☐Windows<br>☐Doors<br>☐Siding - Ty<br>☐Masonry R<br>☐Other<br>☐ Awnings/Sign | □ New Construction □ Primary Structure  per □ □ Additions  epair □ □ Deck/Porch □ Garage/Outbuilding □ | ☐ Demolition ☐ Primary Structure ☐ Garage/Outbuilding ☐ Other ☐ Relocation of Building ☐ Relocation of Building |
| _                                                                                                | BUILDINGSIGN                                                                                           |                                                                                                                 |
| FACE LIT<br>DOUBLE FA                                                                            | ACE POLE BANNERS                                                                                       |                                                                                                                 |
| FACE LIT DOUBLE Fr                                                                               |                                                                                                        | Applicant is (check all that apply):                                                                            |
| FACE LIT DOUBLE Fr plicant Information: me (print):                                              | ACE POLE BANNERS                                                                                       | Property Owner                                                                                                  |
| FACE LIT DOUBLE F#  plicant Information: me (print):                                             | MAURICE MCWALLY                                                                                        | Property Owner Business Tenant Project contractor                                                               |
| FACE LIT DOUBLE Fr  policant Information: me (print): dress:                                     | MAURICE MCWALLY 107 WIMAIN STICHARLES, ILLUDITY                                                        | Property Owner  Business Tenant  Project contractor  Architect/Designer                                         |
| FACE LIT DOUBLE Fr  plicant Information: me (print): dress: one: ait:                            | MAURICE MCWALLY 107 WIMAIN STICHARLES, IL WOITH MAURICE PAVONDALECUSTOMHOMES. CO                       | Property Owner  Business Tenant  Project contractor  Architect/Designer                                         |
| DOUBLE Fr  pplicant Information: me (print): dress: one: ail:                                    | MAURICE MCWALLY  LOT WIMAIN STICHARLES, IL WOITH  MAURICE @ AVONDALE CUSTOM HOMES. CO                  | Property Owner  Business Tenant  Project contractor  Architect/Designer                                         |
| FACE LIT DOUBLE Fr  policant Information: me (print): dress: one: ail:                           | MAURICE MCWALLY 107 WIMAIN STICHARLES, IL WOITH MAURICE PAVONDALECUSTOMHOMES. CO                       | Property Owner  Business Tenant  Project contractor  Architect/Designer                                         |
| FACE LIT DOUBLE Fr  policant Information: me (print): dress:                                     | MAURICE MCWALLY                                                                                        | Property Owner  Business Tenant                                                                                 |

Date Aug-19-24.

SIGNS > VEHICLES > PROMOS

Office: (815)899-9211 Ext: 404 \* 1170 E. State St. Sycamore, IL 60178

PROJECT: THE LOFT - EXTERIOR

SIGNAGE

CLIENT: THE LOFT

107 W. MAIN ST.

ST. CHARLES, IL 60174

CONTACT: TANYA SMITH ADDELISE

815-751-1870

TANYA@ADDELISE.COM

SALES: TERRY RICE
DESIGN: TR

ORIGINAL: 5-31-2023 REVISION: 8-13-2024