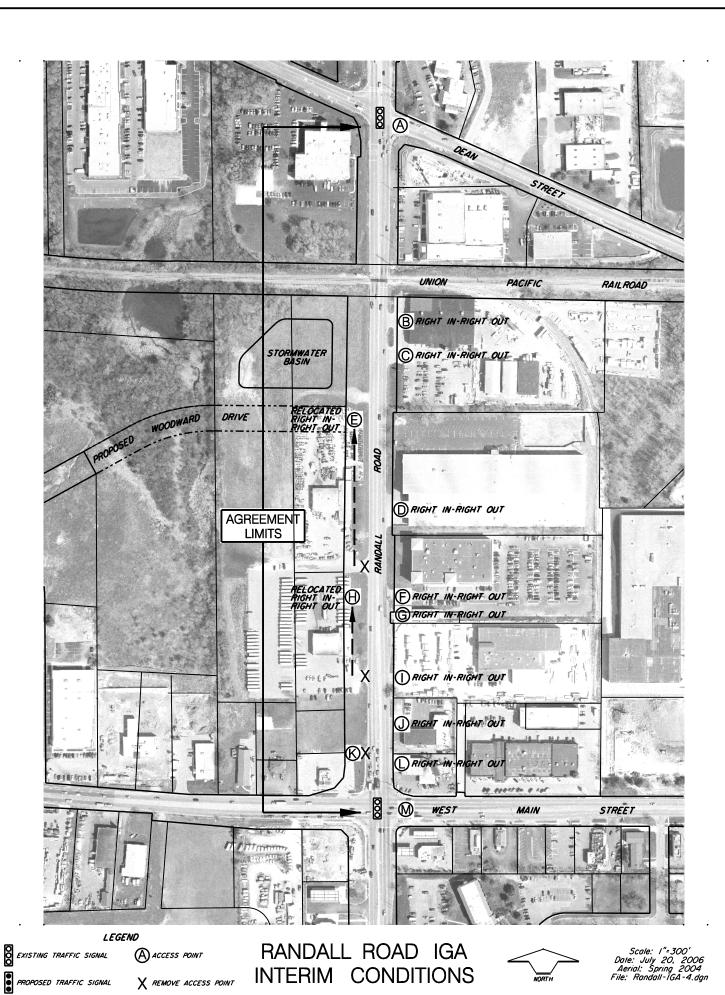

**Executive Summary** (if not budgeted, please explain):

Randall Road is a County Highway under the jurisdiction of the Kane County Division of Transportation (KDOT). Kane County/KDOT regulates and permits all access to the roadway. In 2006, the City entered into an Intergovernmental Agreement (IGA) with Kane County regarding access and improvements to Randall Road between Main St./Rt. 64 and Dean Street. The IGA was entered into at the time KDOT was reconstructing and widening this portion of Randall Road. The agreement identified the removal and/or consolidation of Randall Road driveway access points along the corridor. Plans identified a network of private and public access drives to connect to the signalized intersection with Woodward Drive, which was completed in 2021.

The following lettered subsections of this Section 3 correspond to the letters contained on Exhibits "A1-A3" attached hereto and incorporated herein:

A. DEAN STREET (ACCESS POINT A)—A Full Signalized Intersection with Randall Road.

- B. SEIGLES NORTH ENTRANCE (ACCESS POINT B)—A "T" intersection with Randall Road. This intersection shall become a Right-In/Right-Out Only during or upon the completion of the Randall Road Project. This access point and intersection shall be eliminated upon the relocation of Access Point C as herein provided. However, the County Engineer, with the approval of the Kane County Board, may approve retaining a Right-In/Right-Out Only intersection or Right-Out Only intersection at Access Point B if, in the County Engineer's determination, the intersection does not negatively impact the safety of the motoring public and helps to improve overall traffic circulation in the redevelopment of the site.
- C. SEIGLES SOUTH ENTRANCE (ACCESS POINT C)—A "T" Intersection with Randall Road. This intersection shall become a temporary Right-In/Right-Out Only during or upon the completion of the Randall Road Project. This temporary Right-In/Right-Out Only shall be permitted to be closed and subsequently relocated to a point approximately 1,190 feet north of IL 64 subject to terms of this Agreement relative to access on the east side of Randall Road. When the relocation of Access Point C is complete, a Signalized Full Intersection (a public or private roadway on the east approach) with Randall Road is planned (See Access Point E). At the point in time the Full Intersection is opened to traffic on the east approach the Right-In/Right-Out Only Intersection and Access Point B shall be eliminated unless otherwise determined by the County Engineer and the Kane County Board as stated in paragraph B above.
- D. FORMER EUCLID BEVERAGE ENTRANCE (ACCESS POINT D)—A "T" intersection with Randall Road. This intersection shall become a Right-In/Right-Out Only during or upon the completion of the Randall Road Project. This access point and intersection shall be eliminated upon the construction of Access Point C to the Euclid site. The County Engineer may approve retaining a temporary Right-In/Right-Out Only intersection, Right-In Only intersection or Right-Out Only intersection at Access Point D if, in the County Engineer's determination, the intersection does not impact the safety of the motoring public and helps to maintain adequate traffic circulation for the existing building on the Euclid site. At such time the Euclid site is redeveloped, ingress and egress shall be from Access Point C.

#### **ATTACHMENT A - PAGE 5 OF 24**

- E. FORMER PAYLINE WEST ENTRANCE (ACCESS POINT E)—A "T" Intersection with Randall Road. This intersection shall be relocated to approximately 1,190 feet north of IL 64 and shall become a temporary Right-In/Right-Out Only during or upon the completion of the Randall Road Project. The temporary Right-In/Right-Out Only shall be relocated and reconstructed as a Signalized Full Intersection (as shown on Exhibit "A-3"; Woodward Drive on its west approach) with Randall Road.
- F. X-SPORT FITNESS ENTRANCE (ACCESS POINT F)—A "T" Intersection with Randall Road. This intersection shall become a Right-In/Right-Out Only during or upon the completion of the Randall Road Project.
- G. CITY WATER WELL ENTRANCE (ACCESS POINT G)—A "T" Intersection with Randall Road. This intersection shall become a Right-In/Right-Out Only during or upon the completion of the Randall Road Project to permit emergency or periodic uses by the City or their contractors for purposes of City well maintenance.
- H. FORMER BUS YARD ENTRANCE (ACCESS POINT H)—A "T" Intersection with Randall Road. This access point and intersection shall be relocated to approximately 630 feet north of IL 64 and become a Right-In/Right-Out Only during or upon the completion of the Randall Road Project.
- I. FORMER HINES ENTRANCE (ACCESS POINT I)—A "T" Intersection with Randall Road. This intersection shall become a Right-In/Right-Out Only during or upon the completion of the Randall Road Project.
- J. AUTO REPAIR ENTRANCE (ACCESS POINT J)—A "T" Intersection with Randall Road. This intersection shall become a Right-In/Right-Out Only during or upon the completion of the Randall Road Project. At any time in the future, in the event that ingress and egress becomes available from another County approved access point, Access Point J will be eliminated.
- K. FORMER LONG JOHN SILVER ENTRANCE (ACCESS POINT K)—A "T" Intersection with Randall Road. This access point and intersection shall be eliminated with the Randall Road Project.

- L. FOX VALLEY TIRE (ACCESS POINT L)—A "T" Intersection with Randall Road. This intersection shall become a Right-In/Right-Out Only during or upon the completion of the Randall Road Project. At any time in the future, in the event that ingress and egress becomes available from another County approved access point, Access Point L will be eliminated.
- 4. Internal Circulation. The Parties agree that it is necessary and desirable to provide a system of public streets and/or cross access easements in conjunction with the development of property adjacent to Randall Road within the Subject Corridor so as to avoid burdening Randall Road and other arterial streets with the internal traffic movements of said development. The location of the intersections of access roads with Randall Road and the respective throat lengths of those access roads shall be generally as illustrated on the conceptual plans attached hereto as Exhibits "B1" and "B2". Nonetheless, the throat lengths of those Access Roads shall be adequate in length to minimize negative impacts to Randall Road. The Parties agree to cooperatively review any new development which would impact the Randall Road and Woodward Drive Intersection (Access Point E).
  - A. The CITY intends to make the future access road and access road extensions and connections as generally depicted in Exhibits "B1" and "B2". The timing of these extensions and connections and the CITY's ability to accomplish the same are dependent upon the future development of property adjacent to the proposed road extensions and connections. Other than as provided for herein, the CITY makes no representations or warranties with respect to when the extensions and connections will be constructed. To the extent permitted by law, the CITY agrees to use its best efforts in the exercise of its authority over development entitlements and approvals to require that the owner(s)/developer(s) of property contiguous to and within the Subject Corridor of Randall Road provide the Access Roads, and Access Road extensions and connections and/or cross access easements as depicted and illustrated on the conceptual plans attached as Exhibit "B1" and "B2".
  - B. To the extent permitted by, the CITY agrees to use its best efforts in the exercise of its authority over development entitlements and approvals to require owner(s)/developer(s) of property contiguous to and within the Subject Corridor of Randall Road to construct and dedicate the Access Roads as generally illustrated on the conceptual plan attached as Exhibits "B1" and "B2" and detailed as follows: