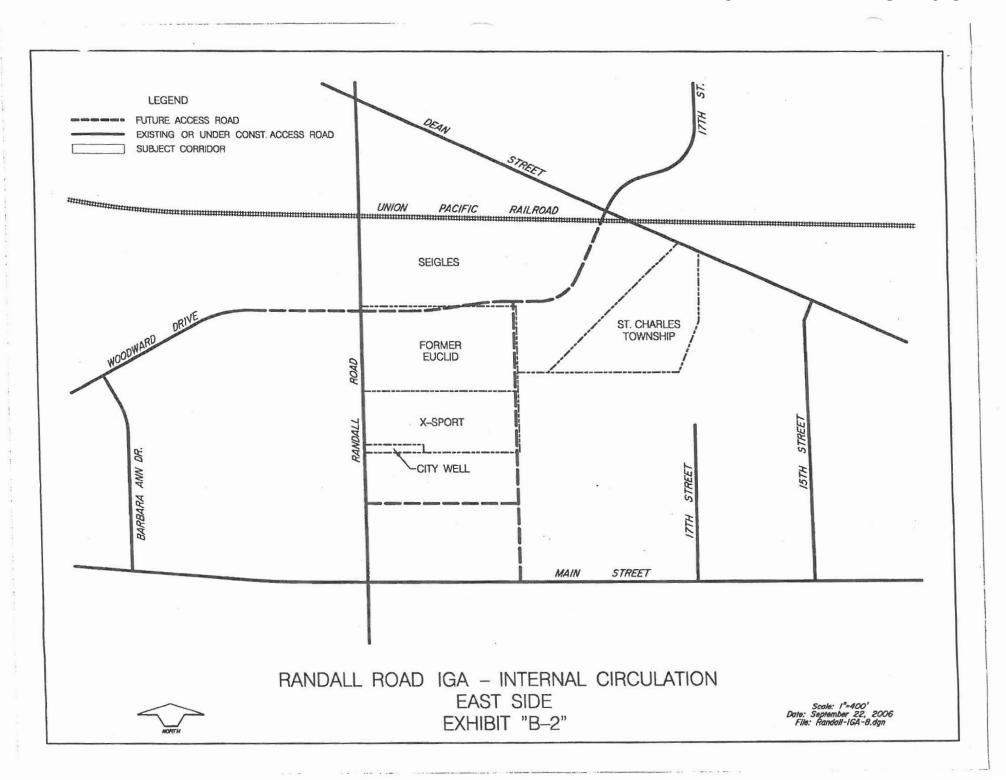

existing and planned intersections, barrier medians and storm water management facilities, (hereinafter, the "Randall Road Project"); and,

Whereas, the properties located along the east and west sides of the section of Randall Road between Illinois State Route 64 on the South and Dean Street on the North, are within the corporate limits of the CITY (hereinafter, the "Subject Corridor") and is depicted in Exhibits "B1" and "B2" and, further, that some of these properties are being redeveloped, and the CITY desires the COUNTY to permit an access point that will be a Signalized Full Intersection approximately 1,200 feet north of Illinois Route 64 and to permit and retain certain other access points to Randall Road for the benefit of existing and future commercial and residential development in the Subject Corridor that is anticipated by the CITY; and,

#### **ATTACHMENT A - PAGE 5 OF 24**

- E. FORMER PAYLINE WEST ENTRANCE (ACCESS POINT E)—A "T" Intersection with Randall Road. This intersection shall be relocated to approximately 1,190 feet north of IL 64 and shall become a temporary Right-In/Right-Out Only during or upon the completion of the Randall Road Project. The temporary Right-In/Right-Out Only shall be relocated and reconstructed as a Signalized Full Intersection (as shown on Exhibit "A-3"; Woodward Drive on its west approach) with Randall Road.
- F. X-SPORT FITNESS ENTRANCE (ACCESS POINT F)—A "T" Intersection with Randall Road. This intersection shall become a Right-In/Right-Out Only during or upon the completion of the Randall Road Project.
- G. CITY WATER WELL ENTRANCE (ACCESS POINT G)—A "T" Intersection with Randall Road. This intersection shall become a Right-In/Right-Out Only during or upon the completion of the Randall Road Project to permit emergency or periodic uses by the City or their contractors for purposes of City well maintenance.
- H. FORMER BUS YARD ENTRANCE (ACCESS POINT H)—A "T" Intersection with Randall Road. This access point and intersection shall be relocated to approximately 630 feet north of IL 64 and become a Right-In/Right-Out Only during or upon the completion of the Randall Road Project.
- I. FORMER HINES ENTRANCE (ACCESS POINT I)—A "T" Intersection with Randall Road. This intersection shall become a Right-In/Right-Out Only during or upon the completion of the Randall Road Project.
- J. AUTO REPAIR ENTRANCE (ACCESS POINT J)—A "T" Intersection with Randall Road. This intersection shall become a Right-In/Right-Out Only during or upon the completion of the Randall Road Project. At any time in the future, in the event that ingress and egress becomes available from another County approved access point, Access Point J will be eliminated.
- K. FORMER LONG JOHN SILVER ENTRANCE (ACCESS POINT K)—A "T" Intersection with Randall Road. This access point and intersection shall be eliminated with the Randall Road Project.

iii) Public or Private Roadway Extension to Dean Street & IL 64.

As a condition of the redevelopment of the property adjoining, and extending approximately 1,100 feet east of the centerline of Randall Road the CITY shall require the dedication or provision for cross access easements and construction of Access Roads as generally shown on Exhibit "B-2" which shall include connections to Illinois State Route 64 and Dean Street. The public/private roadway shall be at least 26 feet wide and conform to the St. Charles Municipal Code for residential streets or greater as a function of the proposed use.