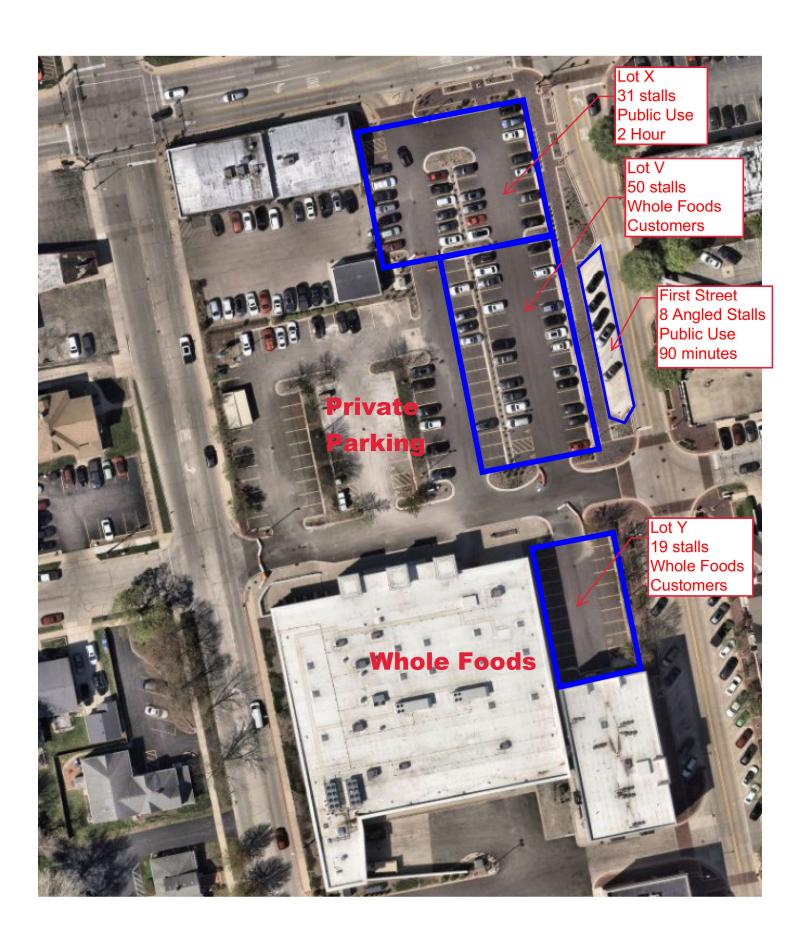

#### **Executive Summary** (if not budgeted please explain):

In June 2023, the City approved an Amended Declaration of Covenants, Conditions, Restrictions and Easements, designating dedicated parking areas for both Whole Foods customers and the general public in Parking Lots V, X and Y—commonly known as the lots in front of Whole Foods and east of First Street. The parking spaces dedicated for Whole Foods were contingent upon the store's opening, which is now scheduled for June 25. With the store's opening imminent, the City must formally amend the parking code to reflect this arrangement. A map outlining the parking layout is included in the ordinance.

Lot Y (adjacent to Whole Foods) and Lot V will be designated for Whole Foods customer parking. Meanwhile, 31 spaces in Lot X will be public parking, with a two-hour time limit. It's worth noting that part of Lot V had previously been reserved for the former Blue Goose property but has functioned as public parking since that store's closure. Should Whole Foods close in the future, the parking will revert to public use.

Whole Foods and the City will each install signage on their respective portions of the parking lot. The property owner will be responsible for all maintenance, repairs, and replacement of the entire parking area—including both the dedicated Whole Foods spaces and the public parking section. This responsibility also extends to the maintenance, repair, and replacement of utilities serving the lot, as well as landscaped areas within the parking lots. Additionally, the property owner is responsible for removing debris, snow, and ice from the entire parking lot.

The proposed ordinance also designates the newly added angled public parking spaces on First Street, between Illinois and Indiana Streets, as 90-minute parking—consistent with existing spaces north of Illinois St.