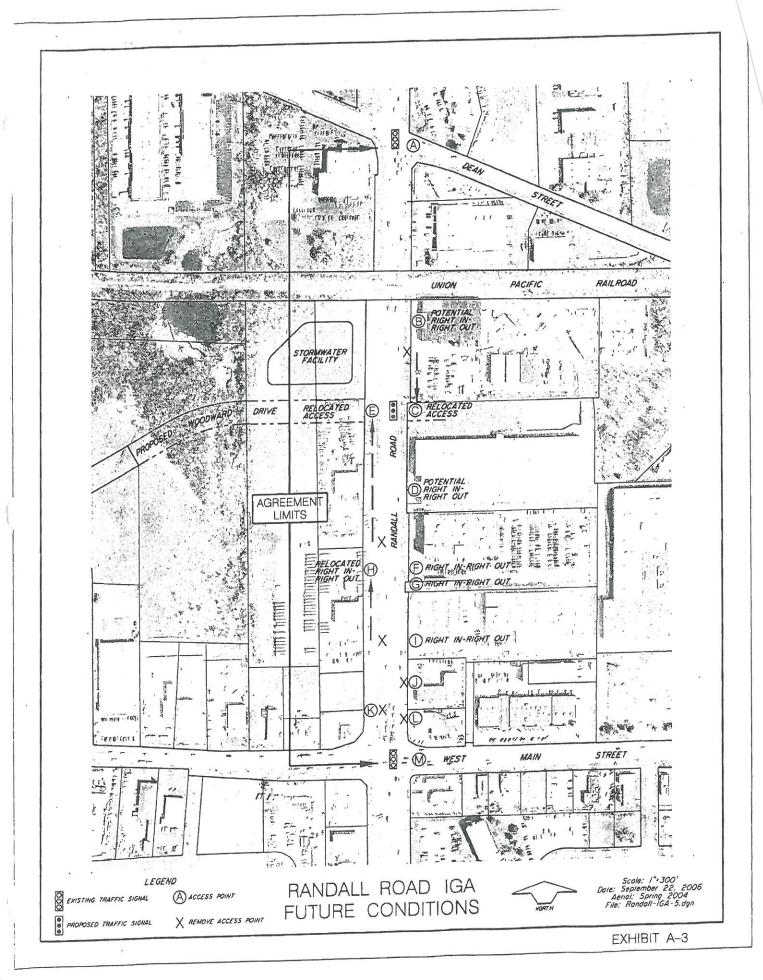

The following lettered subsections of this Section 3 correspond to the letters contained on Exhibits "A1-A3" attached hereto and incorporated herein:

A. DEAN STREET (ACCESS POINT A)—A Full Signalized Intersection with Randall Road.

- B. SEIGLES NORTH ENTRANCE (ACCESS POINT B)—A "T" intersection with Randall Road. This intersection shall become a Right-In/Right-Out Only during or upon the completion of the Randall Road Project. This access point and intersection shall be eliminated upon the relocation of Access Point C as herein provided. However, the County Engineer, with the approval of the Kane County Board, may approve retaining a Right-In/Right-Out Only intersection or Right-Out Only intersection at Access Point B if, in the County Engineer's determination, the intersection does not negatively impact the safety of the motoring public and helps to improve overall traffic circulation in the redevelopment of the site.
- C. SEIGLES SOUTH ENTRANCE (ACCESS POINT C)—A "T" Intersection with Randall Road. This intersection shall become a temporary Right-In/Right-Out Only during or upon the completion of the Randall Road Project. This temporary Right-In/Right-Out Only shall be permitted to be closed and subsequently relocated to a point approximately 1,190 feet north of IL 64 subject to terms of this Agreement relative to access on the east side of Randall Road. When the relocation of Access Point C is complete, a Signalized Full Intersection (a public or private roadway on the east approach) with Randall Road is planned (See Access Point E). At the point in time the Full Intersection is opened to traffic on the east approach the Right-In/Right-Out Only Intersection and Access Point B shall be eliminated unless otherwise determined by the County Engineer and the Kane County Board as stated in paragraph B above.
- D. FORMER EUCLID BEVERAGE ENTRANCE (ACCESS POINT D)—A "T" intersection with Randall Road. This intersection shall become a Right-In/Right-Out Only during or upon the completion of the Randall Road Project. This access point and intersection shall be eliminated upon the construction of Access Point C to the Euclid site. The County Engineer may approve retaining a temporary Right-In/Right-Out Only intersection, Right-In Only intersection or Right-Out Only intersection at Access Point D if, in the County Engineer's determination, the intersection does not impact the safety of the motoring public and helps to maintain adequate traffic circulation for the existing building on the Euclid site. At such time the Euclid site is redeveloped, ingress and egress shall be from Access Point C.

#### **ATTACHMENT A - PAGE 5 OF 24**

- E. FORMER PAYLINE WEST ENTRANCE (ACCESS POINT E)—A "T" Intersection with Randall Road. This intersection shall be relocated to approximately 1,190 feet north of IL 64 and shall become a temporary Right-In/Right-Out Only during or upon the completion of the Randall Road Project. The temporary Right-In/Right-Out Only shall be relocated and reconstructed as a Signalized Full Intersection (as shown on Exhibit "A-3"; Woodward Drive on its west approach) with Randall Road.
- F. X-SPORT FITNESS ENTRANCE (ACCESS POINT F)—A "T" Intersection with Randall Road. This intersection shall become a Right-In/Right-Out Only during or upon the completion of the Randall Road Project.
- G. CITY WATER WELL ENTRANCE (ACCESS POINT G)—A "T" Intersection with Randall Road. This intersection shall become a Right-In/Right-Out Only during or upon the completion of the Randall Road Project to permit emergency or periodic uses by the City or their contractors for purposes of City well maintenance.
- H. FORMER BUS YARD ENTRANCE (ACCESS POINT H)—A "T" Intersection with Randall Road. This access point and intersection shall be relocated to approximately 630 feet north of IL 64 and become a Right-In/Right-Out Only during or upon the completion of the Randall Road Project.
- I. FORMER HINES ENTRANCE (ACCESS POINT I)—A "T" Intersection with Randall Road. This intersection shall become a Right-In/Right-Out Only during or upon the completion of the Randall Road Project.
- J. AUTO REPAIR ENTRANCE (ACCESS POINT J)—A "T" Intersection with Randall Road. This intersection shall become a Right-In/Right-Out Only during or upon the completion of the Randall Road Project. At any time in the future, in the event that ingress and egress becomes available from another County approved access point, Access Point J will be eliminated.
- K. FORMER LONG JOHN SILVER ENTRANCE (ACCESS POINT K)—A "T" Intersection with Randall Road. This access point and intersection shall be eliminated with the Randall Road Project.

- L. FOX VALLEY TIRE (ACCESS POINT L)—A "T" Intersection with Randall Road. This intersection shall become a Right-In/Right-Out Only during or upon the completion of the Randall Road Project. At any time in the future, in the event that ingress and egress becomes available from another County approved access point, Access Point L will be eliminated.
- 4. Internal Circulation. The Parties agree that it is necessary and desirable to provide a system of public streets and/or cross access easements in conjunction with the development of property adjacent to Randall Road within the Subject Corridor so as to avoid burdening Randall Road and other arterial streets with the internal traffic movements of said development. The location of the intersections of access roads with Randall Road and the respective throat lengths of those access roads shall be generally as illustrated on the conceptual plans attached hereto as Exhibits "B1" and "B2". Nonetheless, the throat lengths of those Access Roads shall be adequate in length to minimize negative impacts to Randall Road. The Parties agree to cooperatively review any new development which would impact the Randall Road and Woodward Drive Intersection (Access Point E).
  - A. The CITY intends to make the future access road and access road extensions and connections as generally depicted in Exhibits "B1" and "B2". The timing of these extensions and connections and the CITY's ability to accomplish the same are dependent upon the future development of property adjacent to the proposed road extensions and connections. Other than as provided for herein, the CITY makes no representations or warranties with respect to when the extensions and connections will be constructed. To the extent permitted by law, the CITY agrees to use its best efforts in the exercise of its authority over development entitlements and approvals to require that the owner(s)/developer(s) of property contiguous to and within the Subject Corridor of Randall Road provide the Access Roads, and Access Road extensions and connections and/or cross access easements as depicted and illustrated on the conceptual plans attached as Exhibit "B1" and "B2".
  - B. To the extent permitted by, the CITY agrees to use its best efforts in the exercise of its authority over development entitlements and approvals to require owner(s)/developer(s) of property contiguous to and within the Subject Corridor of Randall Road to construct and dedicate the Access Roads as generally illustrated on the conceptual plan attached as Exhibits "B1" and "B2" and detailed as follows: