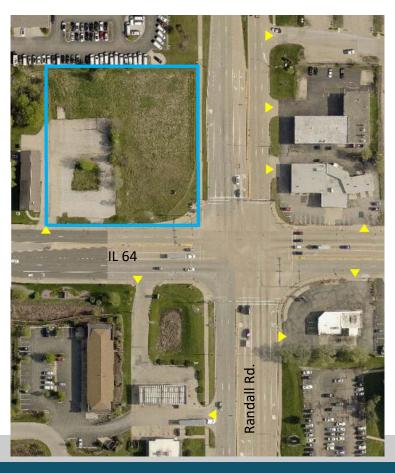

#### Subject Property- NW Corner of Randall & Main St.

Among the closed access points was a driveway that served the vacant property at the northwest corner of Randall and Main (previously a Long John Silver's restaurant). This property, which is owned in common with adjacent parcels totaling 1.8 acres, has remained vacant since the roadway widening in 2006. Cross access is available north to Woodward Drive behind the Mercedes and Audi Dealerships, however potential developers have cited the lack of direct Randall Road access as a deterrent to development.

## Development at Randall/IL 64- 2005 vs Today

- Access Remaining
- Access Closed
- Other corners pre-date access regulations
- Access points closed or consolidated with intersection & road widening in 2006
- Lot remains the only vacant site at an otherwise developed intersection