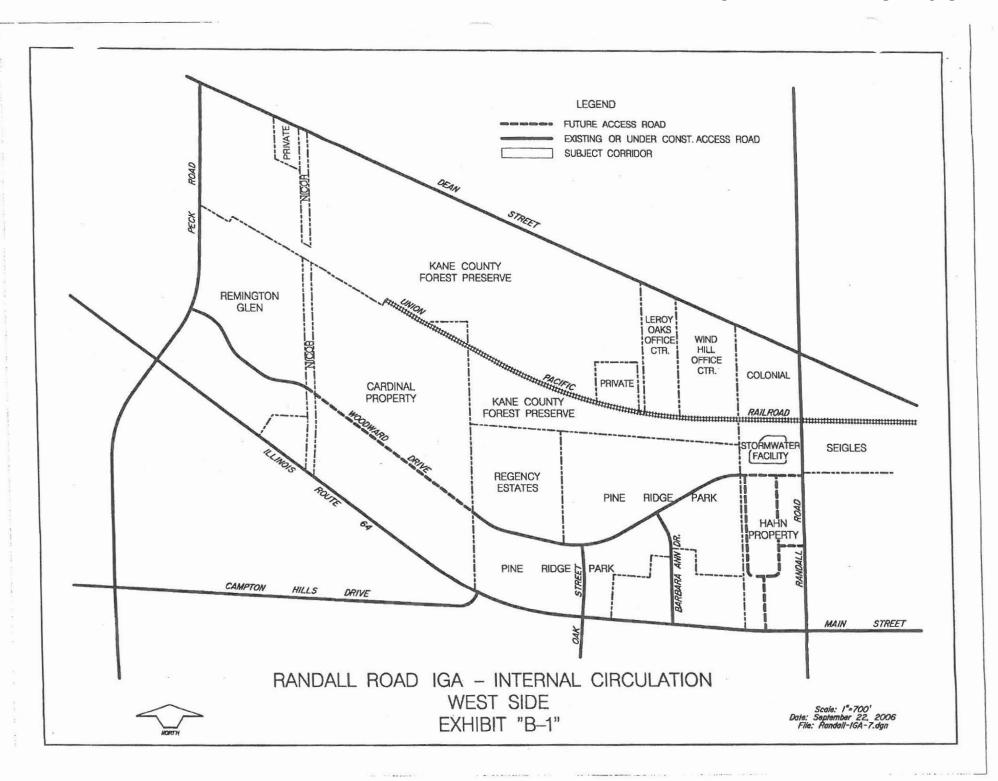

existing and planned intersections, barrier medians and storm water management facilities, (hereinafter, the "Randall Road Project"); and,

Whereas, the properties located along the east and west sides of the section of Randall Road between Illinois State Route 64 on the South and Dean Street on the North, are within the corporate limits of the CITY (hereinafter, the "Subject Corridor") and is depicted in Exhibits "B1" and "B2" and, further, that some of these properties are being redeveloped, and the CITY desires the COUNTY to permit an access point that will be a Signalized Full Intersection approximately 1,200 feet north of Illinois Route 64 and to permit and retain certain other access points to Randall Road for the benefit of existing and future commercial and residential development in the Subject Corridor that is anticipated by the CITY; and,

The following lettered subsections of this Section 3 correspond to the letters contained on Exhibits "A1-A3" attached hereto and incorporated herein:

A. DEAN STREET (ACCESS POINT A)—A Full Signalized Intersection with Randall Road.

- B. SEIGLES NORTH ENTRANCE (ACCESS POINT B)—A "T" intersection with Randall Road. This intersection shall become a Right-In/Right-Out Only during or upon the completion of the Randall Road Project. This access point and intersection shall be eliminated upon the relocation of Access Point C as herein provided. However, the County Engineer, with the approval of the Kane County Board, may approve retaining a Right-In/Right-Out Only intersection or Right-Out Only intersection at Access Point B if, in the County Engineer's determination, the intersection does not negatively impact the safety of the motoring public and helps to improve overall traffic circulation in the redevelopment of the site.
- C. SEIGLES SOUTH ENTRANCE (ACCESS POINT C)—A "T" Intersection with Randall Road. This intersection shall become a temporary Right-In/Right-Out Only during or upon the completion of the Randall Road Project. This temporary Right-In/Right-Out Only shall be permitted to be closed and subsequently relocated to a point approximately 1,190 feet north of IL 64 subject to terms of this Agreement relative to access on the east side of Randall Road. When the relocation of Access Point C is complete, a Signalized Full Intersection (a public or private roadway on the east approach) with Randall Road is planned (See Access Point E). At the point in time the Full Intersection is opened to traffic on the east approach the Right-In/Right-Out Only Intersection and Access Point B shall be eliminated unless otherwise determined by the County Engineer and the Kane County Board as stated in paragraph B above.
- D. FORMER EUCLID BEVERAGE ENTRANCE (ACCESS POINT D)—A "T" intersection with Randall Road. This intersection shall become a Right-In/Right-Out Only during or upon the completion of the Randall Road Project. This access point and intersection shall be eliminated upon the construction of Access Point C to the Euclid site. The County Engineer may approve retaining a temporary Right-In/Right-Out Only intersection, Right-In Only intersection or Right-Out Only intersection at Access Point D if, in the County Engineer's determination, the intersection does not impact the safety of the motoring public and helps to maintain adequate traffic circulation for the existing building on the Euclid site. At such time the Euclid site is redeveloped, ingress and egress shall be from Access Point C.

#### **ATTACHMENT A - PAGE 5 OF 24**

- E. FORMER PAYLINE WEST ENTRANCE (ACCESS POINT E)—A "T" Intersection with Randall Road. This intersection shall be relocated to approximately 1,190 feet north of IL 64 and shall become a temporary Right-In/Right-Out Only during or upon the completion of the Randall Road Project. The temporary Right-In/Right-Out Only shall be relocated and reconstructed as a Signalized Full Intersection (as shown on Exhibit "A-3"; Woodward Drive on its west approach) with Randall Road.
- F. X-SPORT FITNESS ENTRANCE (ACCESS POINT F)—A "T" Intersection with Randall Road. This intersection shall become a Right-In/Right-Out Only during or upon the completion of the Randall Road Project.
- G. CITY WATER WELL ENTRANCE (ACCESS POINT G)—A "T" Intersection with Randall Road. This intersection shall become a Right-In/Right-Out Only during or upon the completion of the Randall Road Project to permit emergency or periodic uses by the City or their contractors for purposes of City well maintenance.
- H. FORMER BUS YARD ENTRANCE (ACCESS POINT H)—A "T" Intersection with Randall Road. This access point and intersection shall be relocated to approximately 630 feet north of IL 64 and become a Right-In/Right-Out Only during or upon the completion of the Randall Road Project.
- I. FORMER HINES ENTRANCE (ACCESS POINT I)—A "T" Intersection with Randall Road. This intersection shall become a Right-In/Right-Out Only during or upon the completion of the Randall Road Project.
- J. AUTO REPAIR ENTRANCE (ACCESS POINT J)—A "T" Intersection with Randall Road. This intersection shall become a Right-In/Right-Out Only during or upon the completion of the Randall Road Project. At any time in the future, in the event that ingress and egress becomes available from another County approved access point, Access Point J will be eliminated.
- K. FORMER LONG JOHN SILVER ENTRANCE (ACCESS POINT K)—A "T" Intersection with Randall Road. This access point and intersection shall be eliminated with the Randall Road Project.

- L. FOX VALLEY TIRE (ACCESS POINT L)—A "T" Intersection with Randall Road. This intersection shall become a Right-In/Right-Out Only during or upon the completion of the Randall Road Project. At any time in the future, in the event that ingress and egress becomes available from another County approved access point, Access Point L will be eliminated.
- 4. Internal Circulation. The Parties agree that it is necessary and desirable to provide a system of public streets and/or cross access easements in conjunction with the development of property adjacent to Randall Road within the Subject Corridor so as to avoid burdening Randall Road and other arterial streets with the internal traffic movements of said development. The location of the intersections of access roads with Randall Road and the respective throat lengths of those access roads shall be generally as illustrated on the conceptual plans attached hereto as Exhibits "B1" and "B2". Nonetheless, the throat lengths of those Access Roads shall be adequate in length to minimize negative impacts to Randall Road. The Parties agree to cooperatively review any new development which would impact the Randall Road and Woodward Drive Intersection (Access Point E).
  - A. The CITY intends to make the future access road and access road extensions and connections as generally depicted in Exhibits "B1" and "B2". The timing of these extensions and connections and the CITY's ability to accomplish the same are dependent upon the future development of property adjacent to the proposed road extensions and connections. Other than as provided for herein, the CITY makes no representations or warranties with respect to when the extensions and connections will be constructed. To the extent permitted by law, the CITY agrees to use its best efforts in the exercise of its authority over development entitlements and approvals to require that the owner(s)/developer(s) of property contiguous to and within the Subject Corridor of Randall Road provide the Access Roads, and Access Road extensions and connections and/or cross access easements as depicted and illustrated on the conceptual plans attached as Exhibit "B1" and "B2".
  - B. To the extent permitted by, the CITY agrees to use its best efforts in the exercise of its authority over development entitlements and approvals to require owner(s)/developer(s) of property contiguous to and within the Subject Corridor of Randall Road to construct and dedicate the Access Roads as generally illustrated on the conceptual plan attached as Exhibits "B1" and "B2" and detailed as follows:

i) Woodward Drive Extension West of Randall.

As a condition of the development of the property adjoining, and extending approximately 500 feet west of the centerline of Randall Road, the CITY shall require the dedication and construction Woodward Drive for a distance approximately 500 feet west of the centerline of Randall Road tying into Woodward Drive (a subdivision requirement of Pine Ridge Park Subdivision) and intersecting with Illinois State Route 64 via Oak Street, conforming generally with Exhibit "B-1" and with all requirements of the St. Charles Municipal Code for residential collector streets, or similar standards.

ii) Future Woodward Drive Extension.

As a condition of the development of property referred to as the Cardinal Site on Exhibit "B-1" which is generally located more than 2,600 feet west of the centerline of Randall Road, between Pine Ridge Park and Remington Glen Subdivision (hereinafter referred to as the "Cardinal Property"), the CITY shall require the dedication and construction of the "Future Woodward Drive Extension" as a continuous roadway between the Woodward Drive Extension and Peck Road. The Future Woodward Drive Extension shall include an 80 feet wide right of way and shall further consist of all improvements, and shall be designed to conform to all requirements, of the St. Charles Municipal Code for residential collector streets, or similar standards.

iii) Public or Private Roadway Extension to Dean Street & IL 64.

As a condition of the redevelopment of the property adjoining, and extending approximately 1,100 feet east of the centerline of Randall Road the CITY shall require the dedication or provision for cross access easements and construction of Access Roads as generally shown on Exhibit "B-2" which shall include connections to Illinois State Route 64 and Dean Street. The public/private roadway shall be at least 26 feet wide and conform to the St. Charles Municipal Code for residential streets or greater as a function of the proposed use.