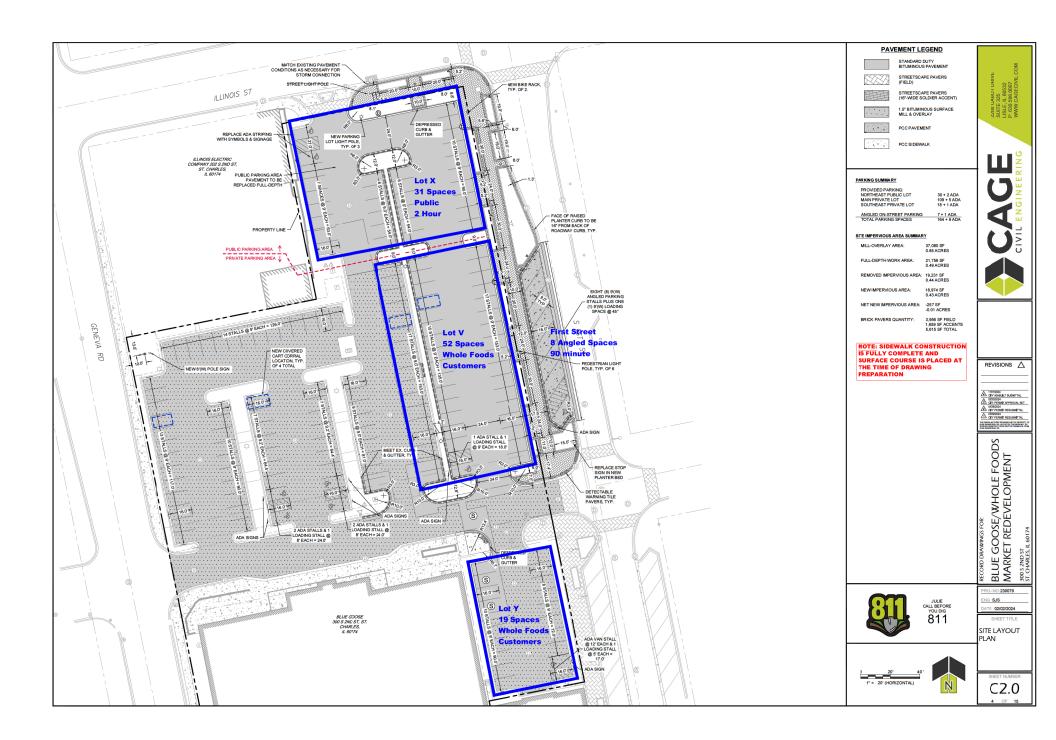

#### **Executive Summary** (if not budgeted please explain):

In June 2023, the City approved an Amended Declaration of Covenants, Conditions, Restrictions and Easements, designating dedicated parking areas for both Whole Foods customers and the general public in Parking Lots V, X and Y—commonly known as the lots in front of Whole Foods and east of First Street. The parking spaces dedicated for Whole Foods were contingent upon the store's opening, which is now scheduled for June 25. With the store's opening imminent, the City must formally amend the parking code to reflect this arrangement. A map outlining the parking layout is included in the ordinance.

Lot Y (adjacent to Whole Foods) and Lot V will be designated for Whole Foods customer parking. Meanwhile, 31 spaces in Lot X will be public parking, with a two-hour time limit. It's worth noting that part of Lot V had previously been reserved for the former Blue Goose property but has functioned as public parking since that store's closure. Should Whole Foods close in the future, the parking will revert to public use.

Whole Foods and the City will each install signage on their respective portions of the parking lot. The property owner will be responsible for all maintenance, repairs, and replacement of the entire parking area—including both the dedicated Whole Foods spaces and the public parking section. This responsibility also extends to the maintenance, repair, and replacement of utilities serving the lot, as well as landscaped areas within the parking lots. Additionally, the property owner is responsible for removing debris, snow, and ice from the entire parking lot.

The proposed ordinance also designates the newly added angled public parking spaces on First Street, between Illinois and Indiana Streets, as 90-minute parking—consistent with existing spaces north of Illinois St.