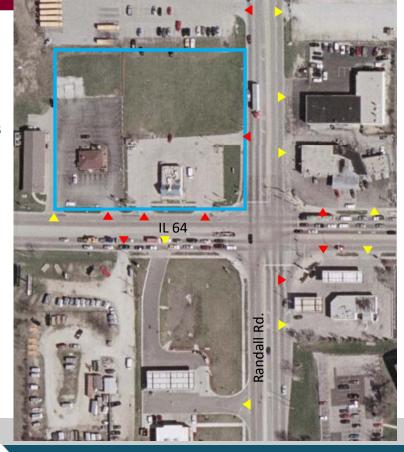

#### Subject Property- NW Corner of Randall & Main St.

Among the closed access points was a driveway that served the vacant property at the northwest corner of Randall and Main (previously a Long John Silver's restaurant). This property, which is owned in common with adjacent parcels totaling 1.8 acres, has remained vacant since the roadway widening in 2006. Cross access is available north to Woodward Drive behind the Mercedes and Audi Dealerships, however potential developers have cited the lack of direct Randall Road access as a deterrent to development.

## Development at Randall/IL 64- 2005 vs Today

- Access Remaining
- Access Closed
- Other corners pre-date access regulations
- Access points closed or consolidated with intersection & road widening in 2006
- Lot remains the only vacant site at an otherwise developed intersection