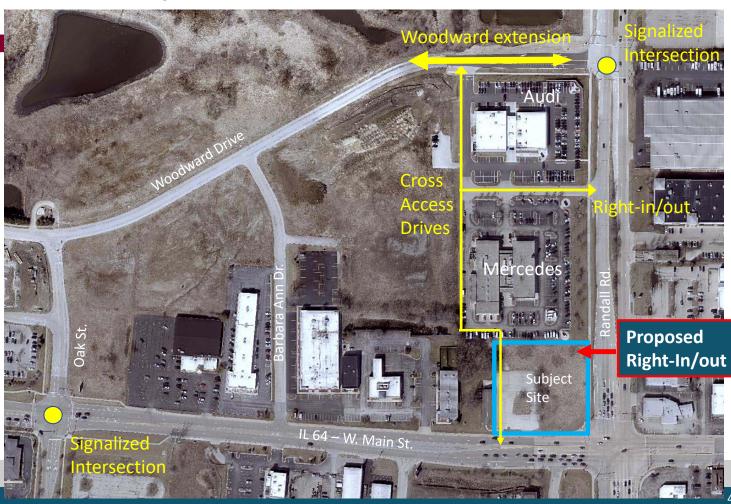

#### Subject Property- NW Corner of Randall & Main St.

Among the closed access points was a driveway that served the vacant property at the northwest corner of Randall and Main (previously a Long John Silver's restaurant). This property, which is owned in common with adjacent parcels totaling 1.8 acres, has remained vacant since the roadway widening in 2006. Cross access is available north to Woodward Drive behind the Mercedes and Audi Dealerships, however potential developers have cited the lack of direct Randall Road access as a deterrent to development.

The property owner is an affiliate of Semersky Enterprises, developer of the Audi Exchange and owner of other adjacent development parcels to the north and west. Semersky approached in the City in 2020 seeking support to request an amendment to the IGA to allow the reinstatement of a right in/right-out access point to Randall Road, at a safer distance away from the Randall/Main intersection. City Council approved Resolution 2020-106 supporting the amendment and authorizing staff to pursue negotiation of an amendment to the IGA for this access.

#### **Proposed IGA Amendment**

The amendment will allow for either a *right-in* OR *right-in/right-out* access into the property. The developer of the site will be responsible for the cost of all associated improvements.

Developers will likely prefer the right-in/right-out, however adding the right-out movement will require more extensive modifications to Randall Road to install a barrier median along the southbound left turn lanes to Rt. 64. These modifications would also require further IDOT review. Depending on the ultimate use of the property, the right-out may not be necessary.

## Current Site Access Layout

- County, City, Developer coordination to implement 2006 IGA as development is proposed
- Site /Access layout:
  - Cross access drive available to Woodward and Randall
  - Woodward signalized intersection
- Land Uses established:
  - Auto Dealers lower traffic, but generate revenue to support infrastructure improvement
  - Frontage road cross access is limited due to security
- Corner site remains undeveloped
  - Request to re-establish a Right-In/Out access to Randall