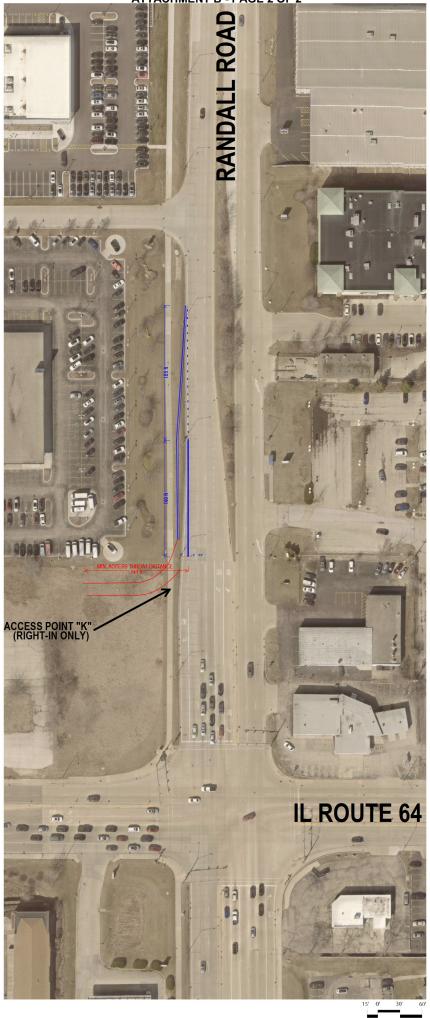

Whereas, the IGA states the agreement cannot be modified except upon execution of a written amendment properly authorized and executed by the COUNTY and CITY (See: Attachment "A", paragraph 21); and

Whereas, the CITY seeks an amendment to the IGA to provide 2202 W. MAIN STREET, LLC ("OWNER"), the owner of certain real estate adjacent to the northwest corner of the intersection of Randall Road and Illinois State Route 64, with access to southbound Randall Road near previous Access Point "K" (relocated 130 feet north of its previous location) as specifically identified in the IGA. (See: Attachment "A", paragraph 3(K)); and

Whereas, the CITY and OWNER has requested a Right-In or Right-In/Right-Out only access to south bound Randall Road near Access Point "K" for the purposes of future development of its property; and

Whereas, the Parties have determined that certain traffic control conditions and restrictions promulgated by KDOT for improvements near Access Point "K" are necessary for the safety of the motoring public, responsible transportation planning, and proper land use planning.

- 2. Paragraph 3(K) of the IGA is replaced in its entirety with the following:
  - 3(K). FORMER LONG JOHN SILVER ENTRANCE (ACCESS POINT K) ---- A former "T" Intersection with Randall Road that was removed as part of the Randall Road Project for safety purposes. This access point and intersection shall be reinstated approximately 130 feet north of its former location. The access provided at this location shall be a Right-In Only, or a Right-In/Right-Out Only access point, depending upon the completion of certain access and Randall Road improvements acceptable to the County Engineer for the proposed reinstated Access Point "K", as contemplated in Attachment "B" to this Amendment. The OWNER shall be solely responsible for all costs to include design, construction, and installation of all improvements contemplated near Access Point "K", including the construction of the improvements contemplated within a site plan and concept road improvements attached hereto as Attachment "B".
- 3. This amendment shall not be construed as a modification to the terms and conditions set forth within paragraph 4(D) of the IGA as set forth in Attachment "A". The approval of the proposed improvements contemplated near Access Point "K" for a Right-In/Right-Out Only access point, and any material changes to the south bound Randall Road traffic lanes shall remain subject to the approval of the Illinois Department of Transportation ("IDOT"). The County Engineer shall determine the specific access location and design of any and all related access improvements, as substantially depicted on Attachment "B". In the event IDOT requires additional road improvements as a result of the modified access contemplated in this Agreement, the Parties, and OWNER, shall work cooperatively, and in good faith to obtain IDOT's approval for the proposed improvements.
- 4. Pursuant to Kane County Ordinance 22-27, all "new development", as defined in the Kane County Road Impact Fee Ordinance requires the assessment of potential transportation impact fees due to the COUNTY and collected by the Kane County Division of Transportation. In conjunction with the COUNTY, and to promote the fair and uniform compliance with this program, the CITY agrees to provide written notice to all municipal building permit applicants of Kane County's Road Improvement Impact Fee Ordinance.
- 5. This Amendment shall be binding upon and shall inure to the benefit of the Parties hereto and their respective successors and assigns.