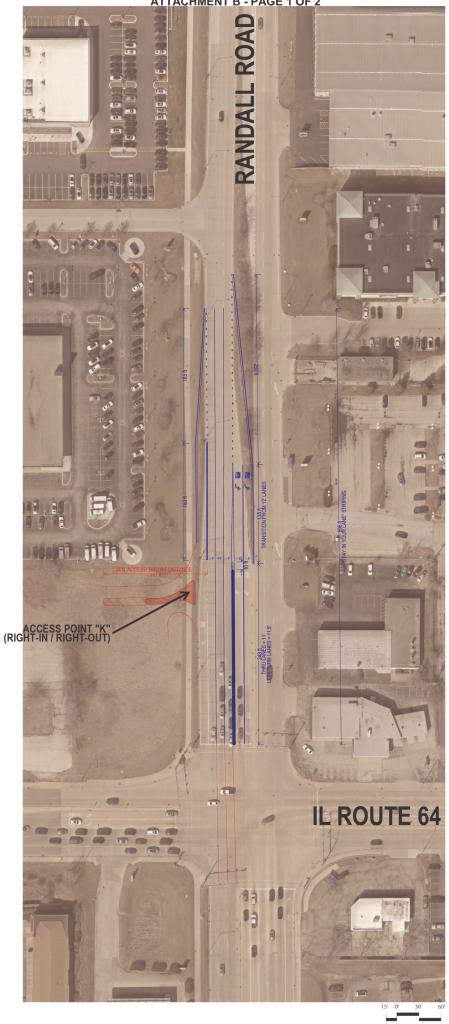

Whereas, the IGA states the agreement cannot be modified except upon execution of a written amendment properly authorized and executed by the COUNTY and CITY (See: Attachment "A", paragraph 21); and

Whereas, the CITY seeks an amendment to the IGA to provide 2202 W. MAIN STREET, LLC ("OWNER"), the owner of certain real estate adjacent to the northwest corner of the intersection of Randall Road and Illinois State Route 64, with access to southbound Randall Road near previous Access Point "K" (relocated 130 feet north of its previous location) as specifically identified in the IGA. (See: Attachment "A", paragraph 3(K)); and

Whereas, the CITY and OWNER has requested a Right-In or Right-In/Right-Out only access to south bound Randall Road near Access Point "K" for the purposes of future development of its property; and

Whereas, the Parties have determined that certain traffic control conditions and restrictions promulgated by KDOT for improvements near Access Point "K" are necessary for the safety of the motoring public, responsible transportation planning, and proper land use planning.

- 2. Paragraph 3(K) of the IGA is replaced in its entirety with the following:
  - 3(K). FORMER LONG JOHN SILVER ENTRANCE (ACCESS POINT K) ---- A former "T" Intersection with Randall Road that was removed as part of the Randall Road Project for safety purposes. This access point and intersection shall be reinstated approximately 130 feet north of its former location. The access provided at this location shall be a Right-In Only, or a Right-In/Right-Out Only access point, depending upon the completion of certain access and Randall Road improvements acceptable to the County Engineer for the proposed reinstated Access Point "K", as contemplated in Attachment "B" to this Amendment. The OWNER shall be solely responsible for all costs to include design, construction, and installation of all improvements contemplated near Access Point "K", including the construction of the improvements contemplated within a site plan and concept road improvements attached hereto as Attachment "B".
- 3. This amendment shall not be construed as a modification to the terms and conditions set forth within paragraph 4(D) of the IGA as set forth in Attachment "A". The approval of the proposed improvements contemplated near Access Point "K" for a Right-In/Right-Out Only access point, and any material changes to the south bound Randall Road traffic lanes shall remain subject to the approval of the Illinois Department of Transportation ("IDOT"). The County Engineer shall determine the specific access location and design of any and all related access improvements, as substantially depicted on Attachment "B". In the event IDOT requires additional road improvements as a result of the modified access contemplated in this Agreement, the Parties, and OWNER, shall work cooperatively, and in good faith to obtain IDOT's approval for the proposed improvements.
- 4. Pursuant to Kane County Ordinance 22-27, all "new development", as defined in the Kane County Road Impact Fee Ordinance requires the assessment of potential transportation impact fees due to the COUNTY and collected by the Kane County Division of Transportation. In conjunction with the COUNTY, and to promote the fair and uniform compliance with this program, the CITY agrees to provide written notice to all municipal building permit applicants of Kane County's Road Improvement Impact Fee Ordinance.
- 5. This Amendment shall be binding upon and shall inure to the benefit of the Parties hereto and their respective successors and assigns.