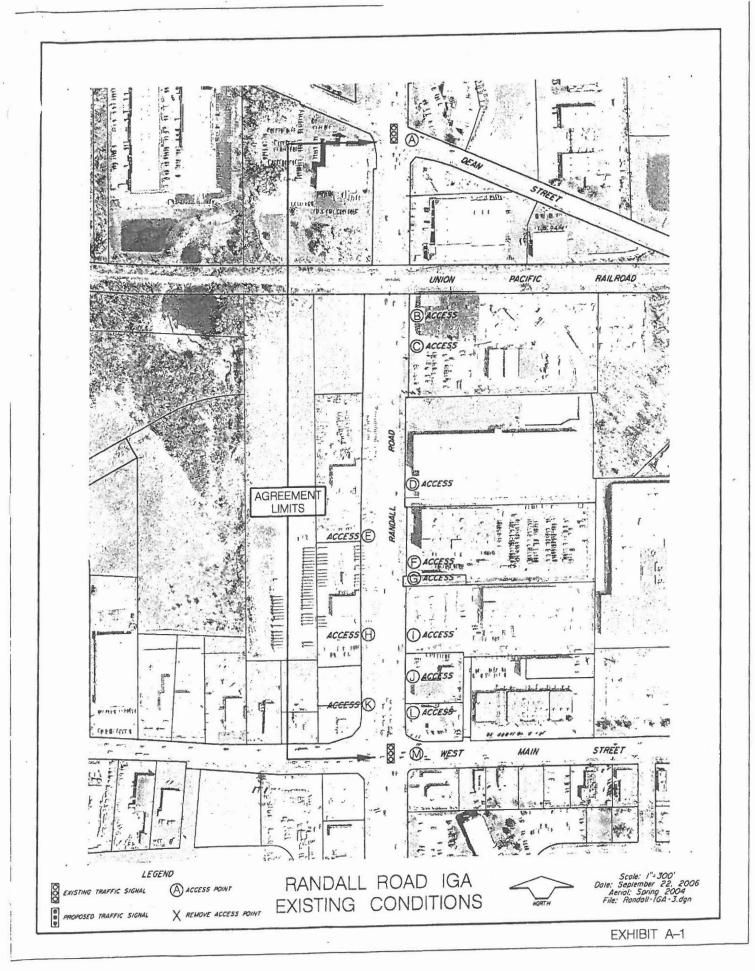

The following lettered subsections of this Section 3 correspond to the letters contained on Exhibits "A1-A3" attached hereto and incorporated herein:

A. DEAN STREET (ACCESS POINT A)—A Full Signalized Intersection with Randall Road.

- B. SEIGLES NORTH ENTRANCE (ACCESS POINT B)—A "T" intersection with Randall Road. This intersection shall become a Right-In/Right-Out Only during or upon the completion of the Randall Road Project. This access point and intersection shall be eliminated upon the relocation of Access Point C as herein provided. However, the County Engineer, with the approval of the Kane County Board, may approve retaining a Right-In/Right-Out Only intersection or Right-Out Only intersection at Access Point B if, in the County Engineer's determination, the intersection does not negatively impact the safety of the motoring public and helps to improve overall traffic circulation in the redevelopment of the site.
- C. SEIGLES SOUTH ENTRANCE (ACCESS POINT C)—A "T" Intersection with Randall Road. This intersection shall become a temporary Right-In/Right-Out Only during or upon the completion of the Randall Road Project. This temporary Right-In/Right-Out Only shall be permitted to be closed and subsequently relocated to a point approximately 1,190 feet north of IL 64 subject to terms of this Agreement relative to access on the east side of Randall Road. When the relocation of Access Point C is complete, a Signalized Full Intersection (a public or private roadway on the east approach) with Randall Road is planned (See Access Point E). At the point in time the Full Intersection is opened to traffic on the east approach the Right-In/Right-Out Only Intersection and Access Point B shall be eliminated unless otherwise determined by the County Engineer and the Kane County Board as stated in paragraph B above.
- D. FORMER EUCLID BEVERAGE ENTRANCE (ACCESS POINT D)—A "T" intersection with Randall Road. This intersection shall become a Right-In/Right-Out Only during or upon the completion of the Randall Road Project. This access point and intersection shall be eliminated upon the construction of Access Point C to the Euclid site. The County Engineer may approve retaining a temporary Right-In/Right-Out Only intersection, Right-In Only intersection or Right-Out Only intersection at Access Point D if, in the County Engineer's determination, the intersection does not impact the safety of the motoring public and helps to maintain adequate traffic circulation for the existing building on the Euclid site. At such time the Euclid site is redeveloped, ingress and egress shall be from Access Point C.

#### **ATTACHMENT A - PAGE 5 OF 24**

- E. FORMER PAYLINE WEST ENTRANCE (ACCESS POINT E)—A "T" Intersection with Randall Road. This intersection shall be relocated to approximately 1,190 feet north of IL 64 and shall become a temporary Right-In/Right-Out Only during or upon the completion of the Randall Road Project. The temporary Right-In/Right-Out Only shall be relocated and reconstructed as a Signalized Full Intersection (as shown on Exhibit "A-3"; Woodward Drive on its west approach) with Randall Road.
- F. X-SPORT FITNESS ENTRANCE (ACCESS POINT F)—A "T" Intersection with Randall Road. This intersection shall become a Right-In/Right-Out Only during or upon the completion of the Randall Road Project.
- G. CITY WATER WELL ENTRANCE (ACCESS POINT G)—A "T" Intersection with Randall Road. This intersection shall become a Right-In/Right-Out Only during or upon the completion of the Randall Road Project to permit emergency or periodic uses by the City or their contractors for purposes of City well maintenance.
- H. FORMER BUS YARD ENTRANCE (ACCESS POINT H)—A "T" Intersection with Randall Road. This access point and intersection shall be relocated to approximately 630 feet north of IL 64 and become a Right-In/Right-Out Only during or upon the completion of the Randall Road Project.
- I. FORMER HINES ENTRANCE (ACCESS POINT I)—A "T" Intersection with Randall Road. This intersection shall become a Right-In/Right-Out Only during or upon the completion of the Randall Road Project.
- J. AUTO REPAIR ENTRANCE (ACCESS POINT J)—A "T" Intersection with Randall Road. This intersection shall become a Right-In/Right-Out Only during or upon the completion of the Randall Road Project. At any time in the future, in the event that ingress and egress becomes available from another County approved access point, Access Point J will be eliminated.
- K. FORMER LONG JOHN SILVER ENTRANCE (ACCESS POINT K)—A "T" Intersection with Randall Road. This access point and intersection shall be eliminated with the Randall Road Project.

- L. FOX VALLEY TIRE (ACCESS POINT L)—A "T" Intersection with Randall Road. This intersection shall become a Right-In/Right-Out Only during or upon the completion of the Randall Road Project. At any time in the future, in the event that ingress and egress becomes available from another County approved access point, Access Point L will be eliminated.
- 4. Internal Circulation. The Parties agree that it is necessary and desirable to provide a system of public streets and/or cross access easements in conjunction with the development of property adjacent to Randall Road within the Subject Corridor so as to avoid burdening Randall Road and other arterial streets with the internal traffic movements of said development. The location of the intersections of access roads with Randall Road and the respective throat lengths of those access roads shall be generally as illustrated on the conceptual plans attached hereto as Exhibits "B1" and "B2". Nonetheless, the throat lengths of those Access Roads shall be adequate in length to minimize negative impacts to Randall Road. The Parties agree to cooperatively review any new development which would impact the Randall Road and Woodward Drive Intersection (Access Point E).
  - A. The CITY intends to make the future access road and access road extensions and connections as generally depicted in Exhibits "B1" and "B2". The timing of these extensions and connections and the CITY's ability to accomplish the same are dependent upon the future development of property adjacent to the proposed road extensions and connections. Other than as provided for herein, the CITY makes no representations or warranties with respect to when the extensions and connections will be constructed. To the extent permitted by law, the CITY agrees to use its best efforts in the exercise of its authority over development entitlements and approvals to require that the owner(s)/developer(s) of property contiguous to and within the Subject Corridor of Randall Road provide the Access Roads, and Access Road extensions and connections and/or cross access easements as depicted and illustrated on the conceptual plans attached as Exhibit "B1" and "B2".
  - B. To the extent permitted by, the CITY agrees to use its best efforts in the exercise of its authority over development entitlements and approvals to require owner(s)/developer(s) of property contiguous to and within the Subject Corridor of Randall Road to construct and dedicate the Access Roads as generally illustrated on the conceptual plan attached as Exhibits "B1" and "B2" and detailed as follows: