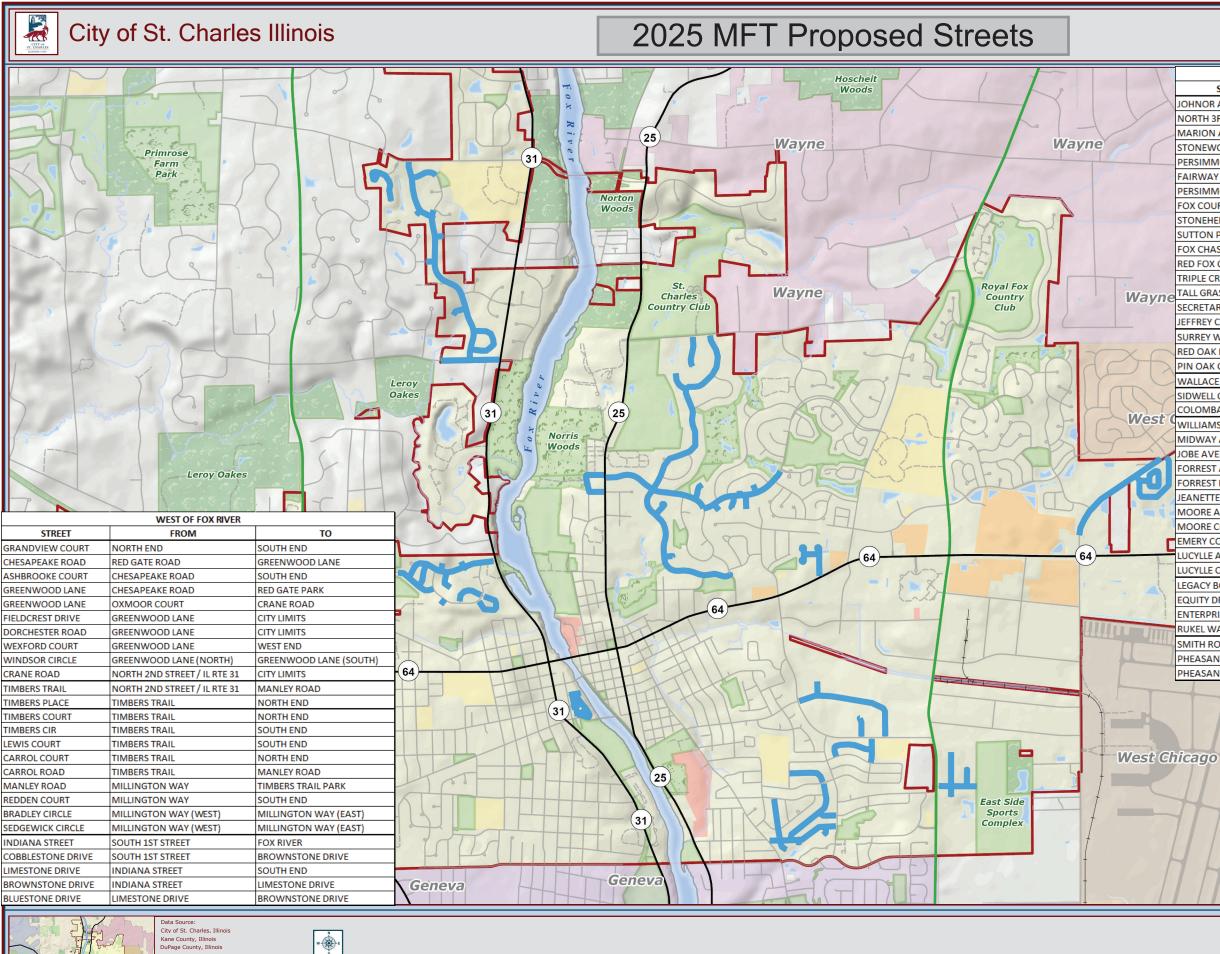

## Two East Main Street St. Charles. IL Phone: 630-377-4400 Fax: 630-377-4440 -

| EAST OF FOX RIVER  |                                |                              |
|--------------------|--------------------------------|------------------------------|
| STREET             | FROM                           | то                           |
| OHNOR AVENUE       | NORTH 5TH AVENUE / IL RTE 25   | NORTH 3RD AVENUE             |
| IORTH 3RD AVENUE   | JOHNOR AVENUE                  | MARION AVENUE                |
| IARION AVENUE      | NORTH 3RD AVENUE               | NORTH 5TH AVENUE / IL RTE 25 |
| TONEWOOD DRIVE     | COUNTRY CLUB ROAD              | SOUTH END                    |
| ERSIMMON DRIVE     | COUNTRY CLUB ROAD              | HUNT CLUB DRIVE              |
| AIRWAY COURT       | PERSIMMON DRIVE                | NORTH END                    |
| ERSIMMON COURT     | PERSIMMON DRIVE                | NORTH END                    |
| OX COURT           | PERSIMMON DRIVE                | EAST END                     |
| TONEHEDGE ROAD     | NORTH 5TH AVENUE / IL RTE 25   | FOX CHASE BOULEVARD          |
| UTTON PLACE        | STONEHEDGE ROAD                | NORTH END                    |
| OX CHASE BOULEVARD | STONEHEDGE ROAD                | WAVERLY CIRCLE               |
| ED FOX COURT       | FOX CHASE BOULEVARD            | NORTH END                    |
| RIPLE CROWN COURT  | FOX CHASE BOULEVARD            | NORTH END                    |
| ALL GRASS COURT    | FOX CHASE BOULEVARD            | SOUTH END                    |
| ECRETARIAT COURT   | FOX CHASE BOULEVARD            | SOUTH END                    |
| EFFREY COURT       | FOX CHASE BOULEVARD            | SOUTH END                    |
| URREY WOODS DRIVE  | EAST MAIN STREET / IL ROUTE 64 | NORTH END                    |
| ED OAK LANE        | PIN OAK COURT                  | SURREY WOODS DRIVE           |
| IN OAK COURT       | NORTH END                      | SOUTH END                    |
| VALLACE AVENUE     | SOUTH TYLER ROAD               | EAST TYLER ROAD              |
| IDWELL COURT       | WALLACE AVENUE                 | NORTH END                    |
| OLOMBA COURT       | E TYLER ROAD                   | NORTH END                    |
| VILLIAMS AVENUE    | RONZHEIMER AVENUE              | MIDWAY AVENUE                |
| IIDWAY AVENUE      | EAST TYLER ROAD                | RONZHEIMER AVENUE            |
| OBE AVENUE         | MILDRED AVENUE                 | RITA AVENUE                  |
| ORREST AVENUE      | RITA AVENUE                    | JEANETTE AVENUE              |
| ORREST BOULEVARD   | JEANETTE AVENUE                | MOORE AVENUE                 |
| EANETTE AVENUE     | FORREST BOULEVARD              | SOUTH TYLER ROAD             |
| 100RE AVENUE       | SOUTH 7TH AVENUE               | SOUTH TYLER ROAD             |
| 100RE COURT        | MOORE AVENUE                   | SOUTH END                    |
| MERY COURT         | MOORE AVENUE                   | SOUTH END                    |
| UCYLLE AVENUE      | JEWEL AVENUE                   | MOORE AVENUE                 |
| UCYLLE COURT       | MOORE AVENUE                   | SOUTH END                    |
| EGACY BOULEVARD    | SOUTH KIRK ROAD                | EAST END                     |
| QUITY DRIVE        | LEGACY BOULEVARD               | NORTH END                    |
| NTERPRISE COURT    | LEGACY BOULEVARD               | NORTH END                    |
| UKEL WAY           | LEGACY BOULEVARD               | SOUTH END                    |
| MITH ROAD          | WALMART ENTRANCE               | CITY LIMITS                  |
| HEASANT TRAIL      | SMITH ROAD (WEST)              | SMITH ROAD (EAST)            |
| HEASANT COURT      | PHEASANT TRAIL                 | EAST END                     |
|                    |                                |                              |