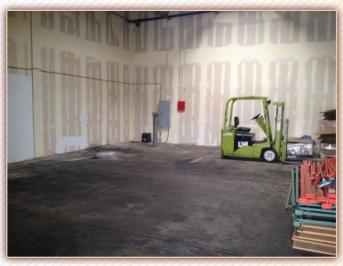

## **Building Specifications:**

SIZE: 2,200 SF
OFFICE: +/- 250 SF
DRIVE IN DOOR: (1) 12'X14'
CEILING HEIGHT: 15' CLEAR
CAR PARKING: AMPLE

POWER: 200 AMPS 3 PHASE

SPRINKLERS: YES

LEASE PRICE: \$8.00/SF GROSS SALE PRICE: \$237,600.00

## COMMENTS:

GREAT SMALL SPACE WITH PRE-CAST CONCRETE CONSTRUCTION.
SUITABLE FOR A VARIETY OF USES. WELL MAINTAINED PROPERTY WITH PROFESSIONAL IMAGE. NEAR NORTH AVE. AND KIRK RD. JUST MINUTES FROM RT 59, RT 20, I-88 AND I-90.