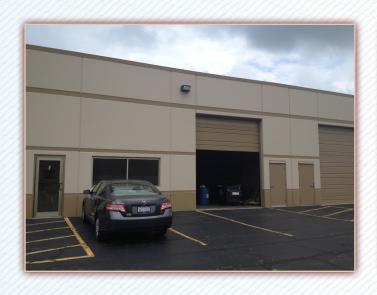

## **Building Specifications:**

SIZE: 2,200 SF
OFFICE: +/- 250 SF
DRIVE IN DOOR: (1) 12'X14'
CEILING HEIGHT: 15' CLEAR
CAR PARKING: AMPLE

POWER: 200 AMPS 3 PHASE

SPRINKLERS: YES

LEASE PRICE: \$8.00/SF GROSS SALE PRICE: \$237,600.00

## COMMENTS:

GREAT SMALL SPACE WITH PRE-CAST CONCRETE CONSTRUCTION.
SUITABLE FOR A VARIETY OF USES. WELL MAINTAINED PROPERTY WITH PROFESSIONAL IMAGE. NEAR NORTH AVE. AND KIRK RD. JUST MINUTES FROM RT 59, RT 20, I-88 AND I-90.