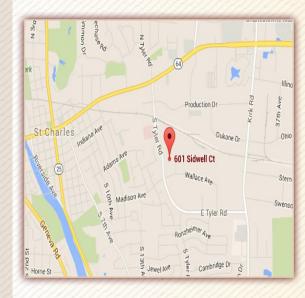

## 601 SIDWELL CT. UNIT F St. Charles, IL 60174

## COMMENTS:

GREAT SMALL SPACE WITH PRE-CAST CONCRETE CONSTRUCTION.
SUITABLE FOR A VARIETY OF USES. WELL MAINTAINED PROPERTY WITH PROFESSIONAL IMAGE. NEAR NORTH AVE. AND KIRK RD. JUST MINUTES FROM RT 59, RT 20, I-88 AND I-90.