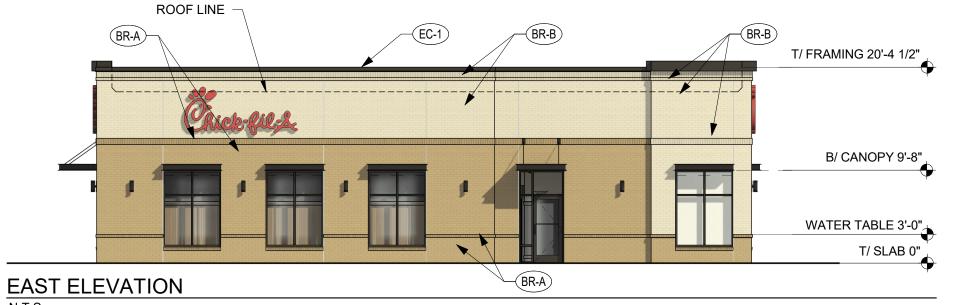

## **EXTERIOR FINISHES**

(BR-A) **BRICK VENEER** COLOR: DARK BROWN SIZE: MODULAR

(BR-B) BRICK VENEER COLOR: LIGHT BROWN SIZE: MODULAR

(EC-1)

PREFINISHED METAL COPING COLOR: MIDNIGHT BRONZE

PT-113 EXTERIOR PAINT COLOR: DARK BRONZE FINISH: SEMI-GLOSS

#### **ROOF LINE**