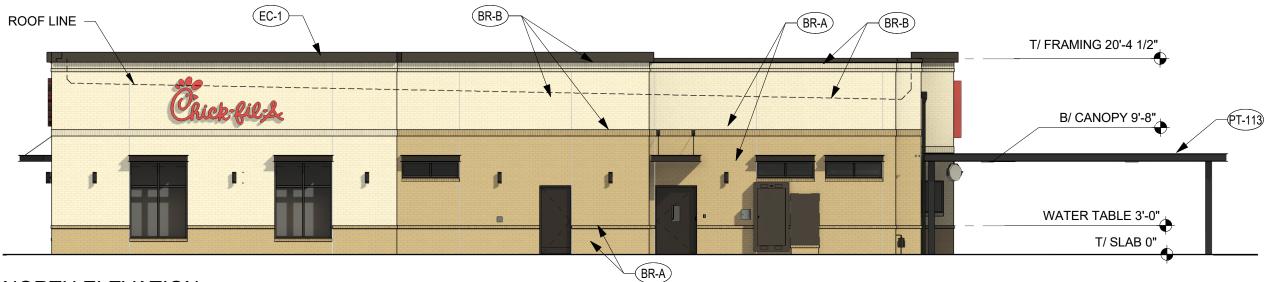

### NORTH ELEVATION

N.T.S.

N.T.S.

## **EXTERIOR FINISHES**

BRICK VENEER COLOR: DARK BROWN SIZE: MODULAR

(BR-B) BRICK VENEER COLOR: LIGHT BROWN SIZE: MODULAR

(EC-1) PREFINISHED METAL COPING COLOR: MIDNIGHT BRONZE

PT-113 EXTERIOR PAINT COLOR: DARK BRONZE FINISH: SEMI-GLOSS

#### **ROOF LINE**