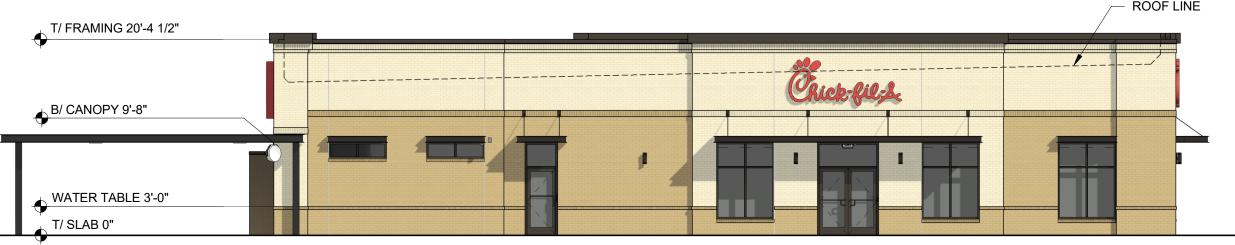

### NORTH ELEVATION

N.T.S.

N.T.S.

#### 05570, ST. CHARLES FSU, 3795 E Main Street, St. Charles, IL 60174

**BUILDING ELEVATIONS** 

USI 12/2023