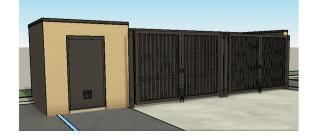

# 4 REFUSE ENCLOSURE ROOF EDGE DETAIL

**REFUSE DETAILS** 

05570, ST. CHARLES FSU, 3795 E Main Street, St. Charles, IL 60174

THE CHICK-FIL-A DESIGN DEVELOPMENT PACKAGE REPRESENTS A BRAND COMPLIANT DESIGN SOLUTION. SITE ADAPT PROFESSIONALS ARE RESPONSIBLE FOR APPLICATION OF DESIGN AND COMPLIANCE WITH ORDINANCES AND CODES.

## 2 REFUSE ENCLOSURE ELEVATION 1/4" = 1'-0"