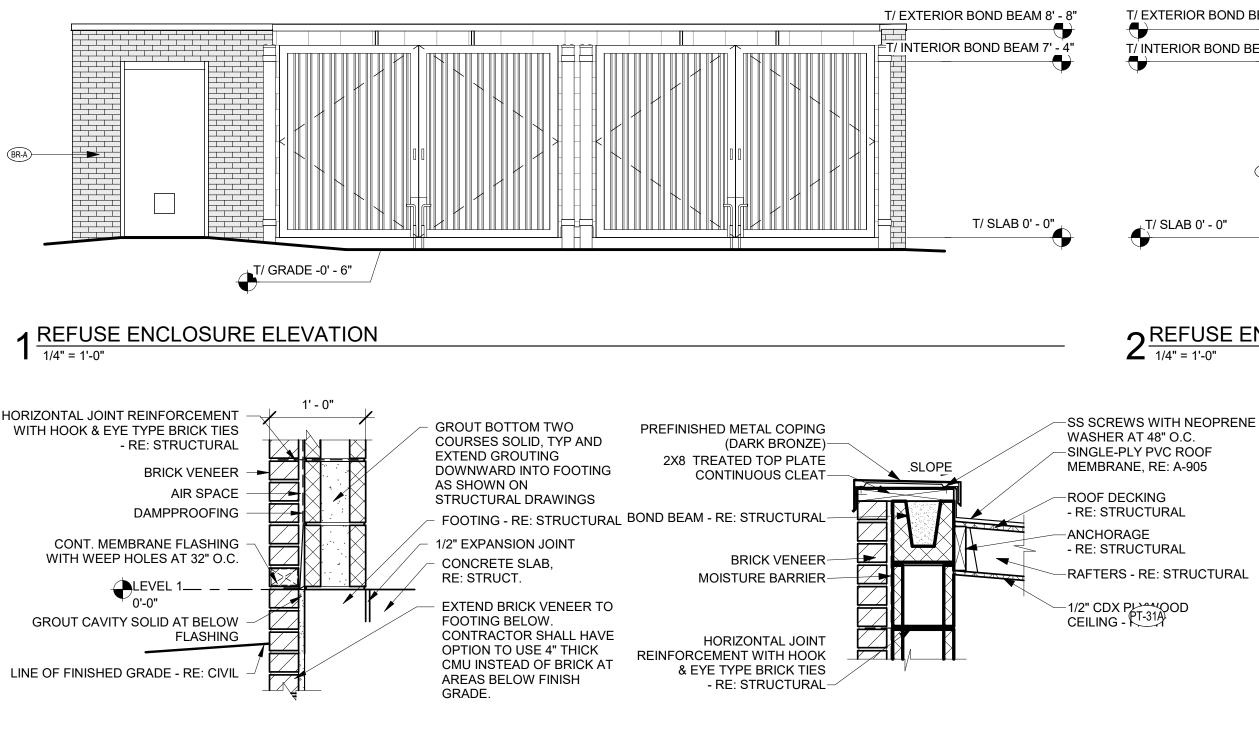

# 4 REFUSE ENCLOSURE ROOF EDGE DETAIL

**REFUSE DETAILS** 

05570, ST. CHARLES FSU, 3795 E Main Street, St. Charles, IL 60174

THE CHICK-FIL-A DESIGN DEVELOPMENT PACKAGE REPRESENTS A BRAND COMPLIANT DESIGN SOLUTION. SITE ADAPT PROFESSIONALS ARE RESPONSIBLE FOR APPLICATION OF DESIGN AND COMPLIANCE WITH ORDINANCES AND CODES.

T/ EXTERIOR BOND BEAM 8' - 8"

| R BOND BEAM 7' - 4" |                     |   |
|---------------------|---------------------|---|
| 0' - 0"             | R BOND BEAM 7' - 4" | Ē |
| 0' - 0"             |                     |   |
| 0' - 0"             |                     |   |
| 0' - 0"             |                     |   |
|                     | BR-A                |   |
|                     |                     |   |
|                     |                     |   |

## 2 REFUSE ENCLOSURE ELEVATION 1/4" = 1'-0"