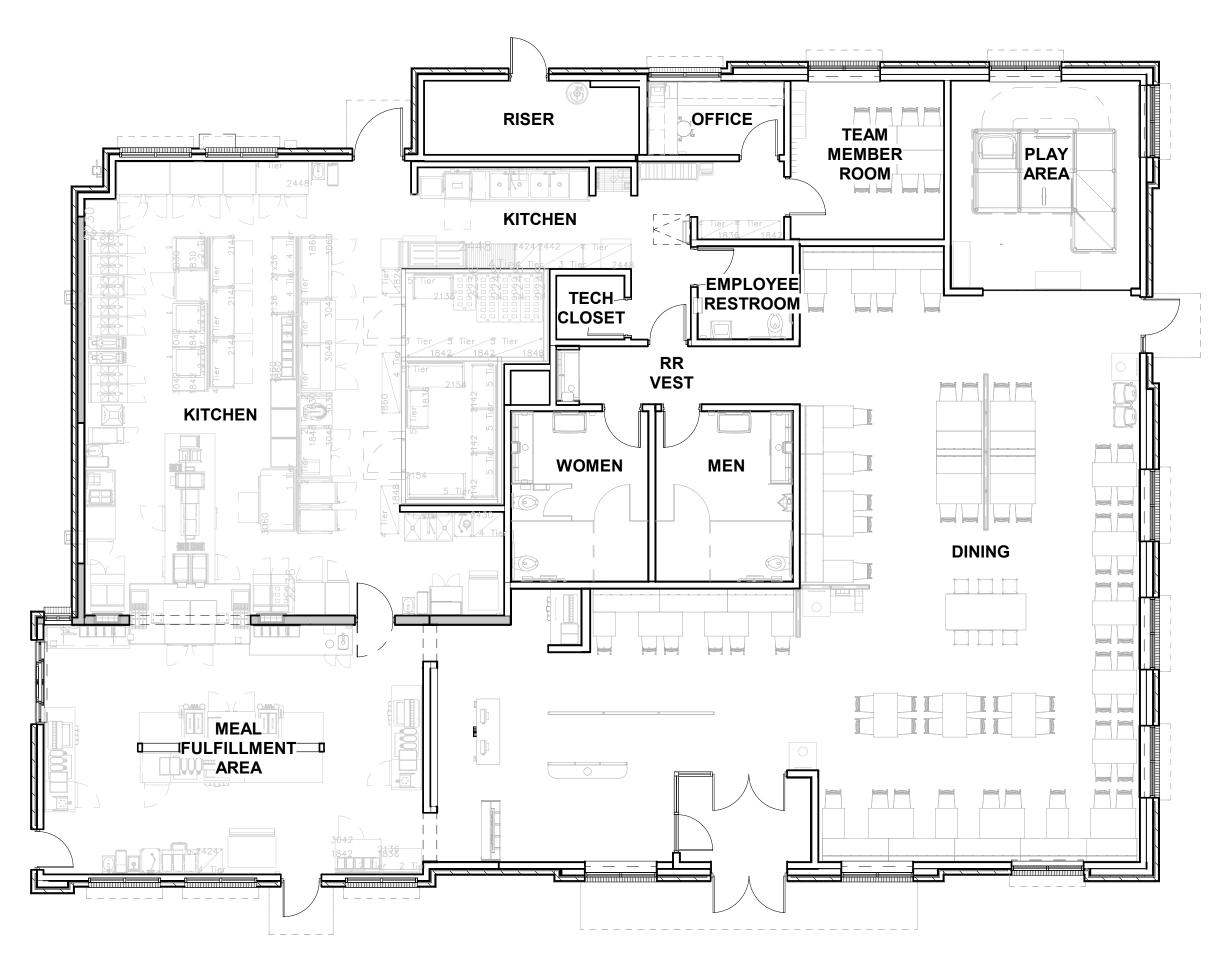

05570, ST. CHARLES FSU, 3795 E Main Street, St. Charles, IL 60174

AM

FLOOR PLAN

U9/12/2023

SOUTH ELEVATION N.T.S.

WEST ELEVATION

N.T.S.

4:51:48 PM