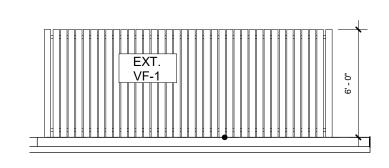

### DRAWING INDEX

| SHEET NO. | DRAWING NAME                                      |
|-----------|---------------------------------------------------|
| 7123TO    | PLAT OF SURVEY                                    |
| G0-0      | COVER PAGE                                        |
| C100      | PRELIMINARY EXISTING CONDITIONS & DEMOLITION PLAN |
| C200      | PRELIMINARY GEOMETRY PLAN                         |
| C300      | PRELIMINARY UTILITY PLAN                          |
| C400      | PRELIMINARY GRADING PLAN                          |
| C500      | PRELIMINARY SWPPP                                 |
| C600      | VICINITY TOPOGRAPHICAL MAP                        |
| GA0-1     | EXTERIOR RENDERINGS                               |
| GA0-1.1   | EXTERIOR RENDERINGS                               |
| GA0-1.2   | EXTERIOR RENDERINGS                               |
| GA0-1.3   | EXTERIOR RENDERINGS                               |
| GA0-2     | EXTERIOR AXONOMETRIC                              |
| GA0-3     | EXTERIOR AXONOMETRIC                              |
| GA1-2     | PROPOSED SITE PLAN                                |
| GA1-3     | LANDSCAPING PLAN                                  |
| GA1-4     | LANDSCAPE SCHEDULE                                |
| A1-2      | EXTERIOR VIEWS KEY                                |
| A1-3      | EXTERIOR SCHEDULES                                |
| A1-4.1    | EXTERIOR ELEVATIONS                               |
| A1-4.2    | EXTERIOR ELEVATIONS                               |
| A1-4.3    | EXTERIOR ELEVATIONS                               |
| A2-3      | OVERALL FLOOR PLAN                                |
| A2-3.1    | FLOOR PLAN & NOTES                                |
| A2-3.2    | FLOOR PLAN & NOTES                                |
| A2-3.3    | FLOOR PLAN & NOTES                                |
| A2-3.4    | 2ND FLOOR PLAN & NOTES                            |