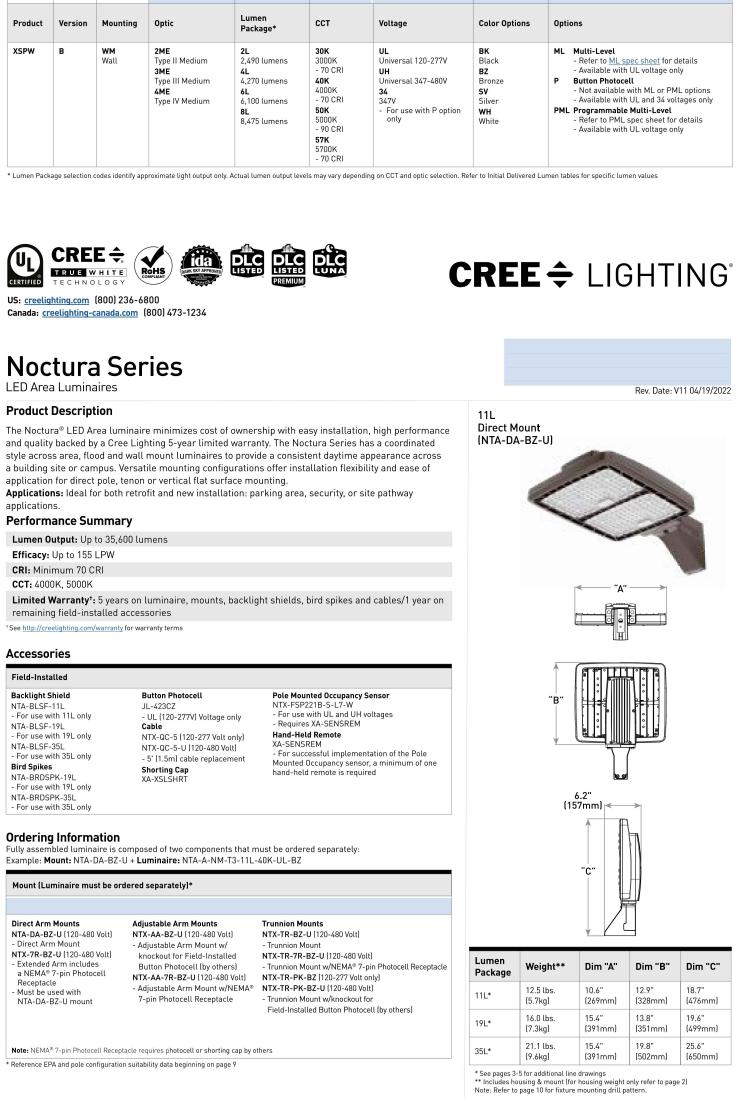

Canada: creelighting-canada.com (800) 473-1234

**CREE \( \Dig \)** LIGHTING<sup>®</sup>

MCKNIGHTELD RD. PRELIMINARY GRADING PLAN 

PREPARED FOR APEX DESIGN BUILD 9550 W HIGGINS RD, STE 170 ROSEMONT, IL 60018 847.288.0100 (T)

MR. JEFF KILBURG

| CEG JOB NUMBER |            |  |
|----------------|------------|--|
| 2022-120       |            |  |
| SCALE:         | 1" = 20'   |  |
| DRAWN BY:      | CNW        |  |
| CHECKED BY:    | MDC        |  |
| DATE:          | 10/24/2022 |  |
| OUEEE          |            |  |