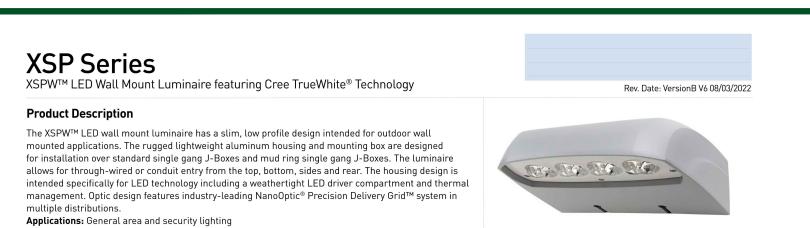

#### Ordering Information Example: XSPW-B-WM-2ME-2L-30K-UL-BK

| XSPW    | В       | WM         |                                                           |                                                                                      |                                                                                                       |                                                                                                       |                                                            |                                                                                                                                                                                                                                                                                               |
|---------|---------|------------|-----------------------------------------------------------|--------------------------------------------------------------------------------------|-------------------------------------------------------------------------------------------------------|-------------------------------------------------------------------------------------------------------|------------------------------------------------------------|-----------------------------------------------------------------------------------------------------------------------------------------------------------------------------------------------------------------------------------------------------------------------------------------------|
| Product | Version | Mounting   | Optic                                                     | Lumen<br>Package*                                                                    | сст                                                                                                   | Voltage                                                                                               | Color Options                                              | Options                                                                                                                                                                                                                                                                                       |
| XSPW    | В       | WM<br>Wall | 2ME Type II Medium 3ME Type III Medium 4ME Type IV Medium | 2L<br>2,490 lumens<br>4L<br>4,270 lumens<br>6L<br>6,100 lumens<br>8L<br>8,475 lumens | 30K<br>3000K<br>- 70 CRI<br>40K<br>4000K<br>- 70 CRI<br>50K<br>5000K<br>- 90 CRI<br>5700K<br>- 70 CRI | UL<br>Universal 120-277V<br>UH<br>Universal 347-480V<br>34<br>347V<br>- For use with P option<br>only | BK<br>Black<br>BZ<br>Bronze<br>SV<br>Silver<br>WH<br>White | ML Multi-Level - Refer to ML spec sheet for details - Available with UL voltage only  P Button Photocell - Not available with ML or PML options - Available with UL and 34 voltages only  PML Programmable Multi-Level - Refer to PML spec sheet for details - Available with UL voltage only |