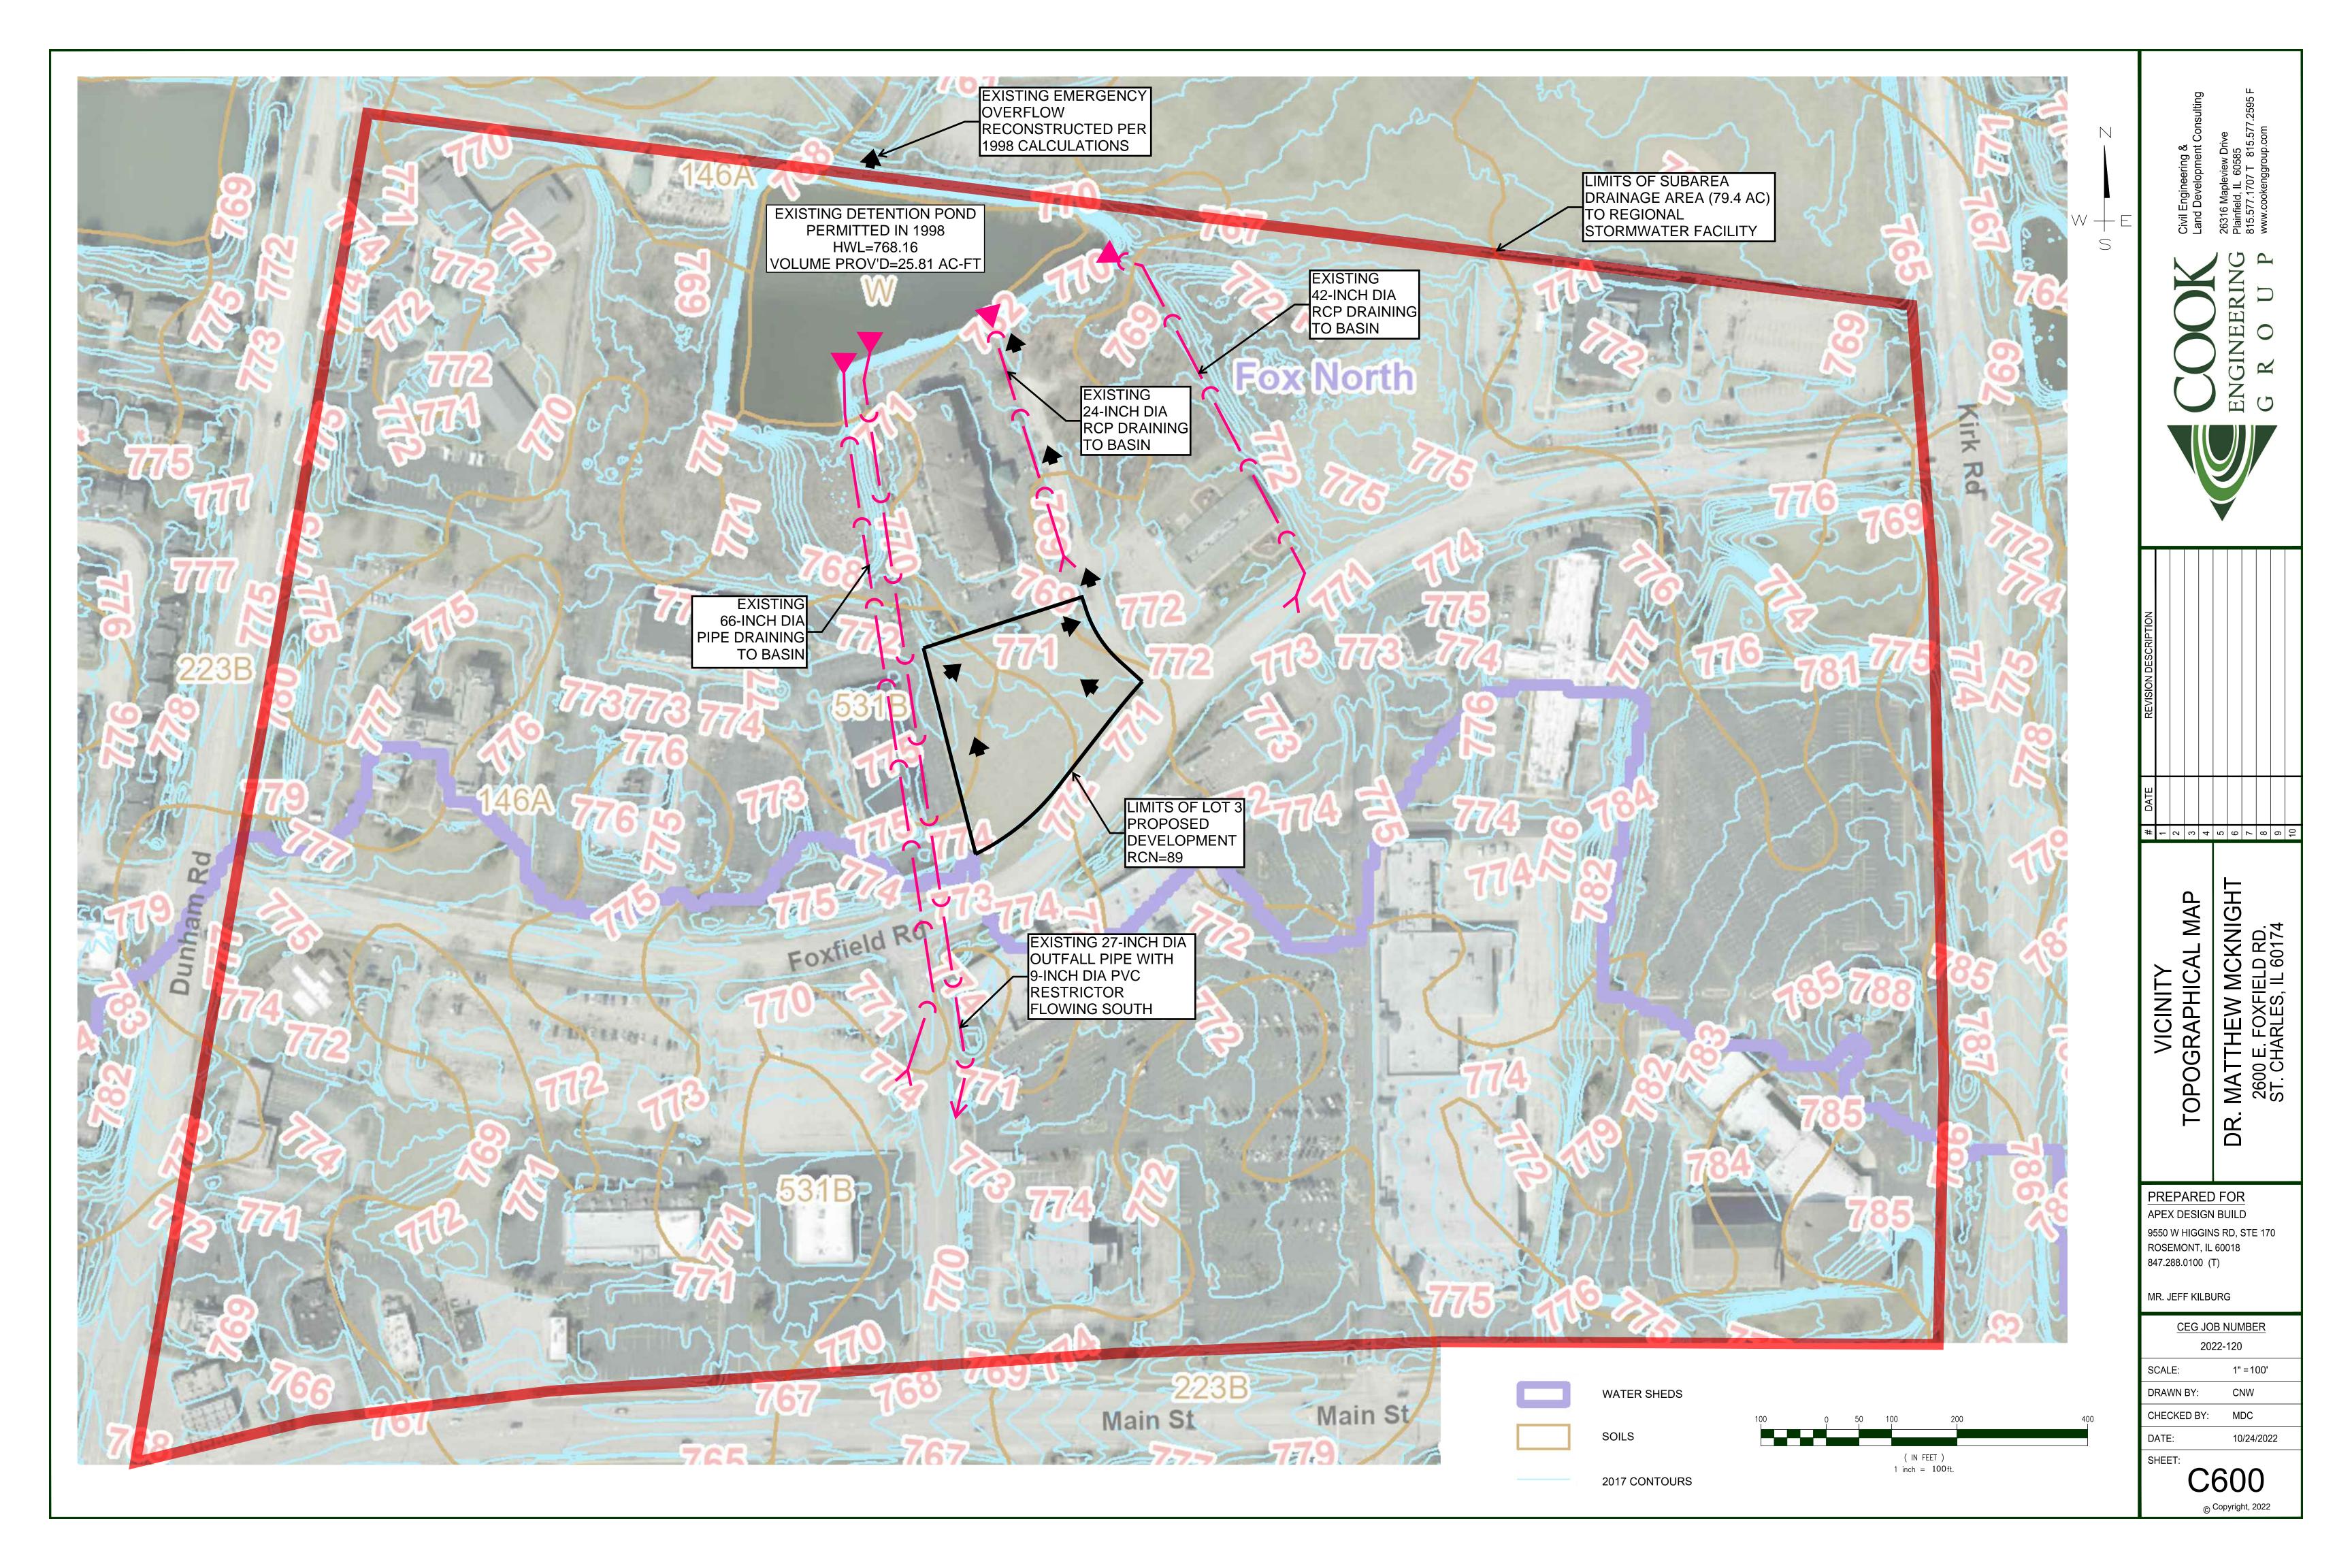

---------------|------------|--|
| 2022-120       |            |  |
| SCALE:         | 1" = 20'   |  |
| DRAWN BY:      | CNW        |  |
| CHECKED BY:    | MDC        |  |
| DATE:          | 10/24/2022 |  |
| OUEEE          |            |  |

© Copyright, 2022



SWPPP **PRELIMINARY** ď 

PREPARED FOR APEX DESIGN BUILD 9550 W HIGGINS RD, STE 170 ROSEMONT, IL 60018 847.288.0100 (T)

MR. JEFF KILBURG

| CEG JOB NUMBER<br>2022-120 |            |  |
|----------------------------|------------|--|
| 202                        | 2-120      |  |
| SCALE:                     | 1" = 20'   |  |
| DRAWN BY:                  | CNW        |  |
| CHECKED BY:                | MDC        |  |
| DATE:                      | 10/24/2022 |  |
| SHEET:                     |            |  |

© Copyright, 2022





EAST VIEW - DAY TIME



NORTHEAST VIEW - DAY TIME



SOUTHEAST VIEW - DAY TIME



DR. MATTHEW MCKNIGHT

2600 FOXFIELD RD ST. CHARILES, IL 60174

SEAL:

DISCLAIMER: All drawings are proprietary and the exclusive property of our company. This/These print(s) shall not be shared, copied or reproduced without expressed permission of our company. This print is loaned in confidence and subject to return upon request by our company.

| No. |     | Description | Date       |
|-----|-----|-------------|------------|
|     | PUD |             | 10/25/2022 |
|     |     |             |            |
|     |     |             |            |
|     |     |             |            |
|     |     |             |            |
|     |     |             |            |
|     |     |             |