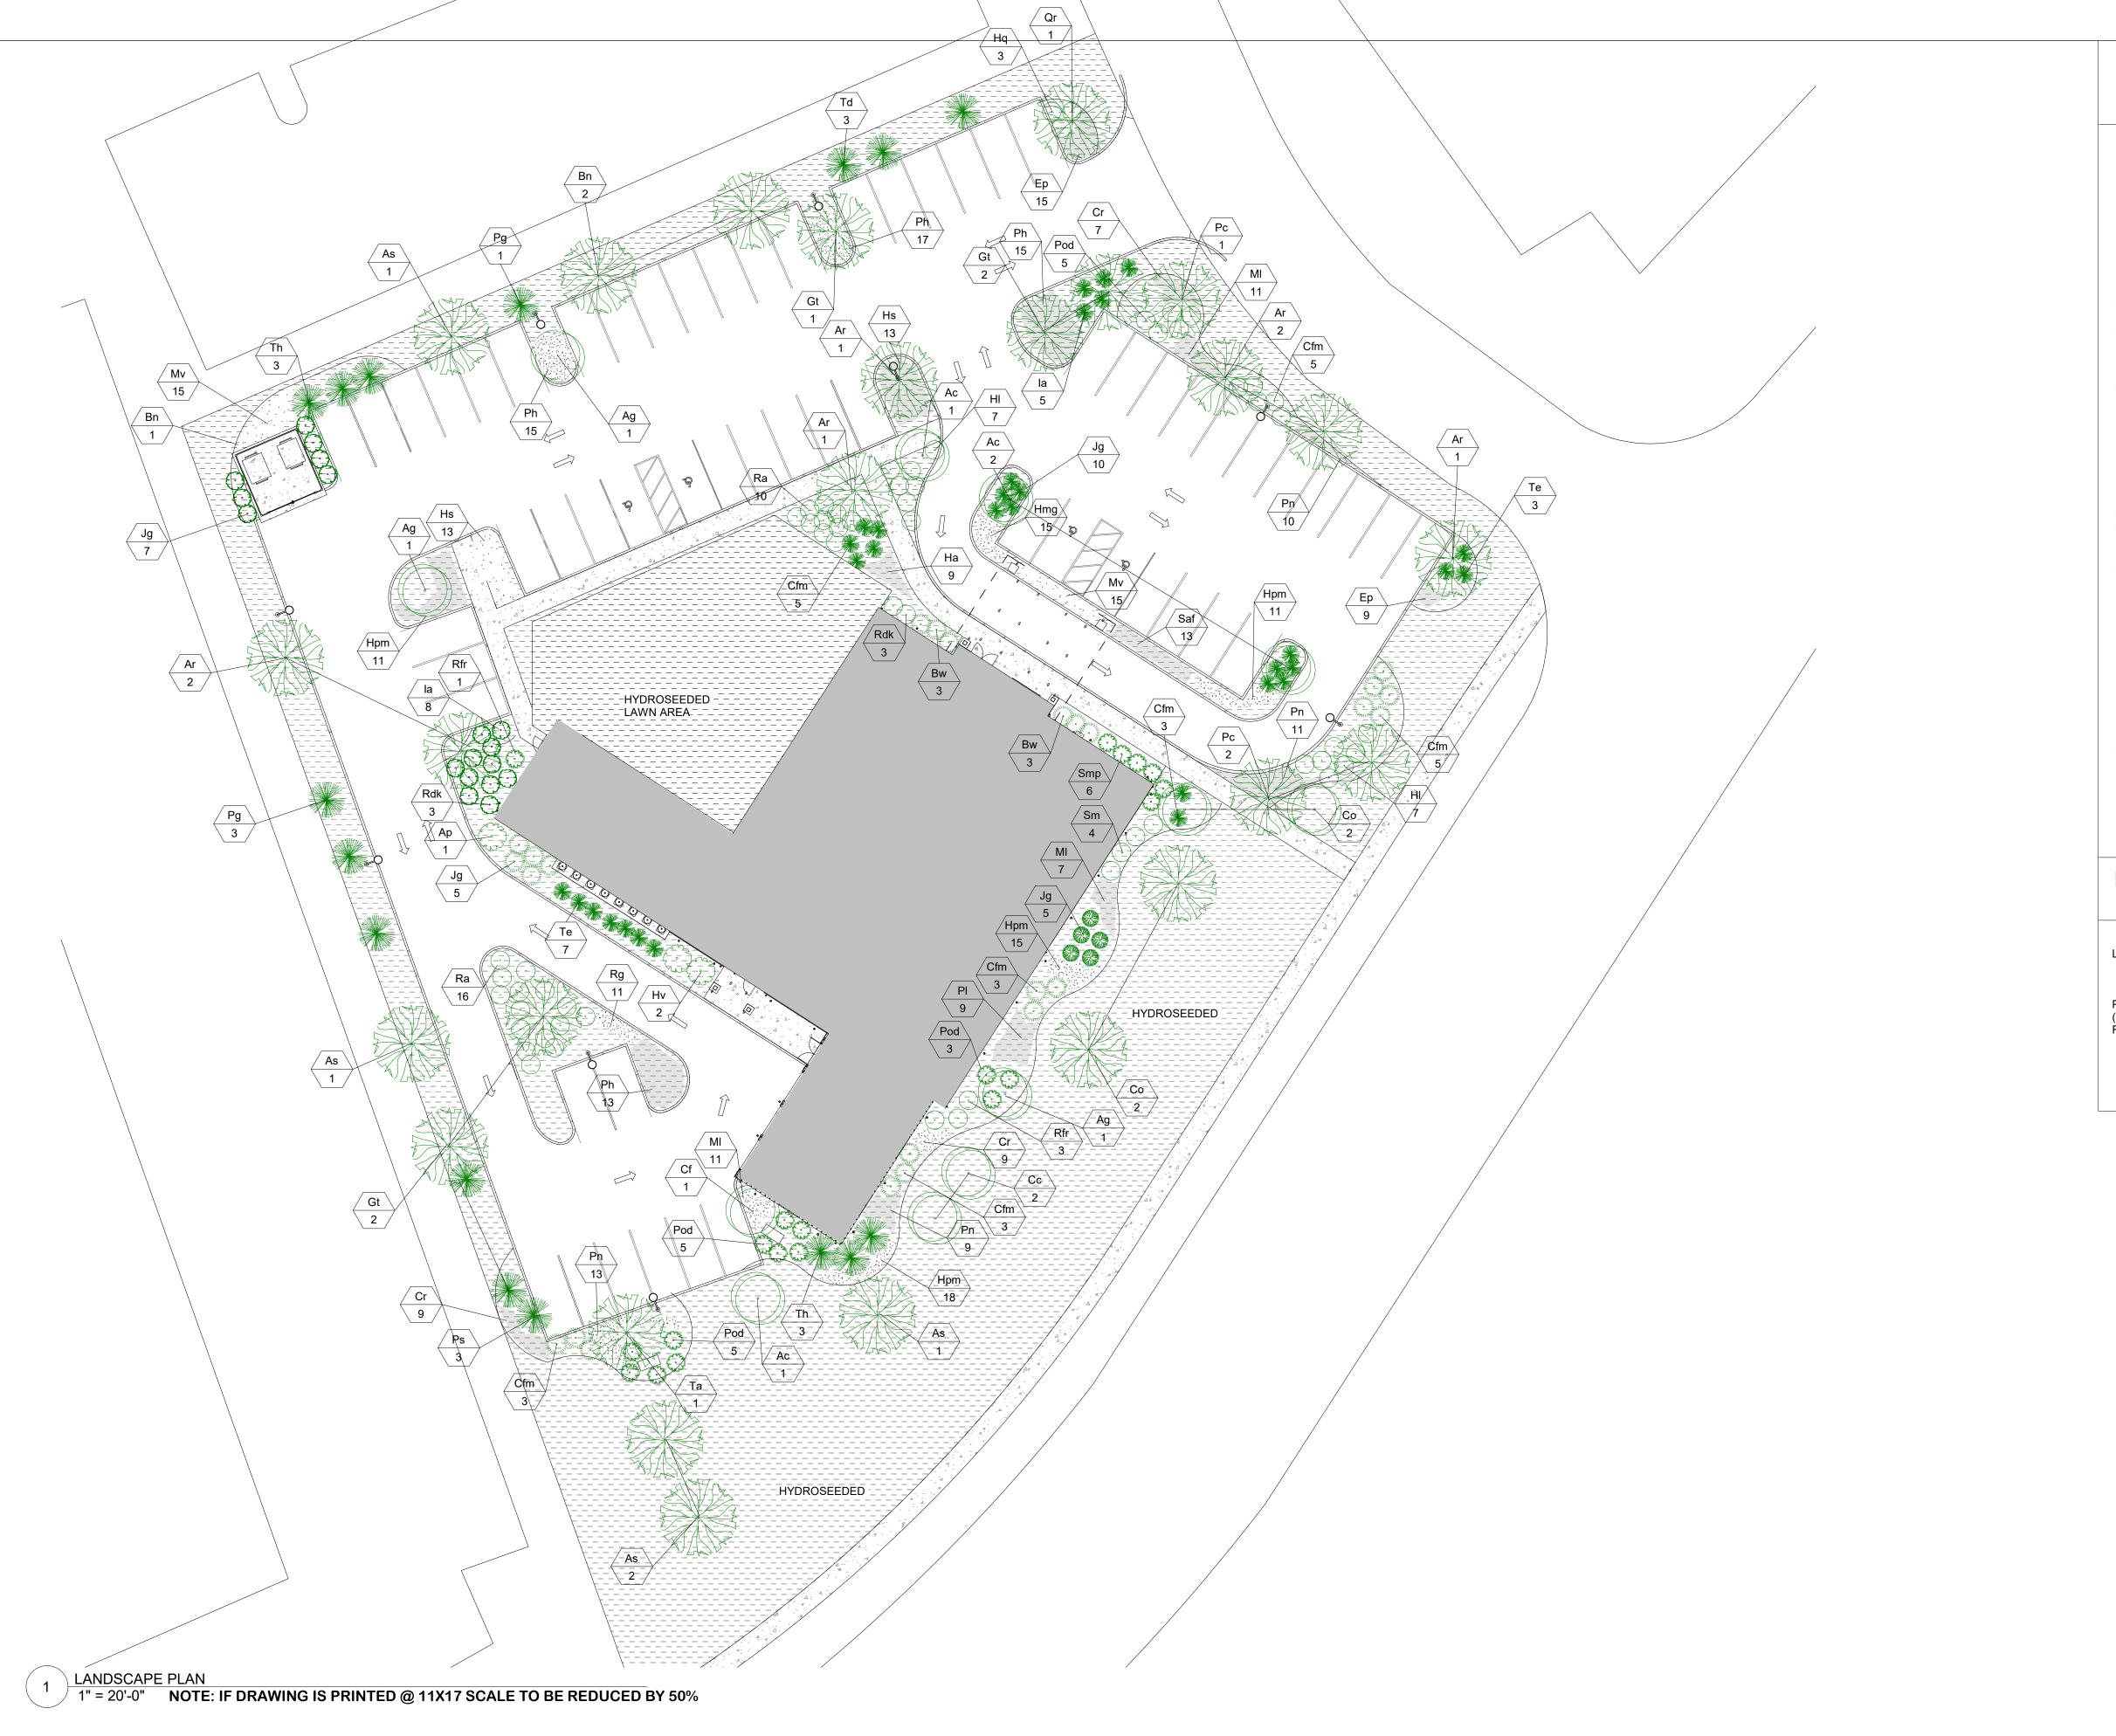

### **GENERAL NOTES FOR LANDSCAPE**

#### PLANT MATERIALS:

1. PLACE SHREDDED HARDWOOD MULCH TO A UNIFORM 3" DEPTH IN ALL TREE & SHRUB BEDS & TO A DEPTH OF 2" IN PERENNIAL/GROUND COVER AREAS.

2. ALL NURSERY STOCK SHALL BE TRUE TO TYPE AND NAME. ALL STOCK SHALL BE FIRST CLASS QUALITY WITH DEVELOPED BRANCHING SYSTEMS AND VIGOROUS, HEALTHY ROOT

### LANDSCAPE GRAPHIC **LEGEND**

LANDSCAPE TAG

PERENNIALS

(SEE SCHEDULE FOR TYPE)

9550 W.Higgins Rd. 170 Rosemont, IL 60018

DR. MATTHEW MCKNIGHT

2600 FOXFIELD RD ST. CHARILES, IL 60174

SEAL: