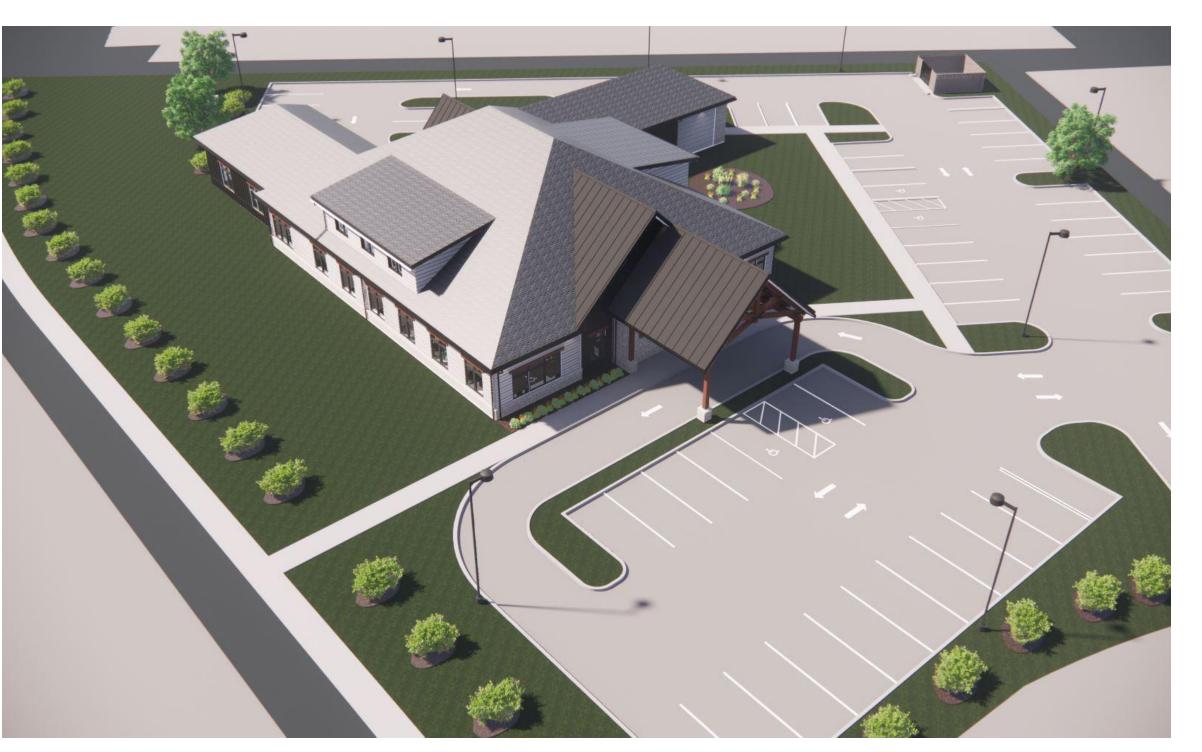

# EXTERIOR AXONOMETRIC

Project number

11322

GA0-2

DR. MATTHEW MCKNIGHT

2600 FOXFIELD RD ST. CHARILES, IL 60174

Keystone Planning + Design, PLLC

DISCLAIMER: All drawings are proprietary and the exclusive property of our company. This/These print(s) shall not be shared, copied or reproduced without expressed permission of our company. This print is loaned in confidence and subject to return upon request by our company.

### PROJECT RENDERING