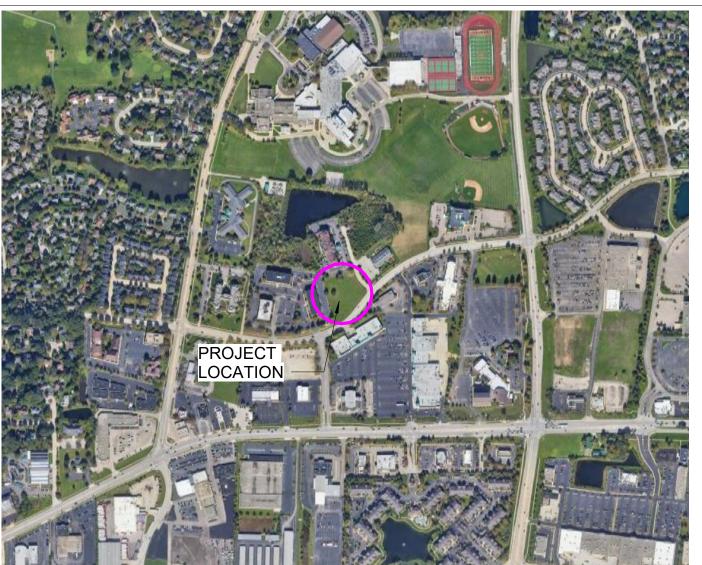

### **LOCATION MAP**

9550 W.Higgins Rd. 170 Rosemont, IL 60018

DR. MATTHEW MCKNIGHT

2600 FOXFIELD RD ST. CHARILES, IL 60174

DISCLAIMER: All drawings are proprietary and the exclusive property of our company. This/These print(s) shall not be shared, copied or reproduced without expressed permission of our company. This print is loaned in confidence and subject to return upon request by our company.