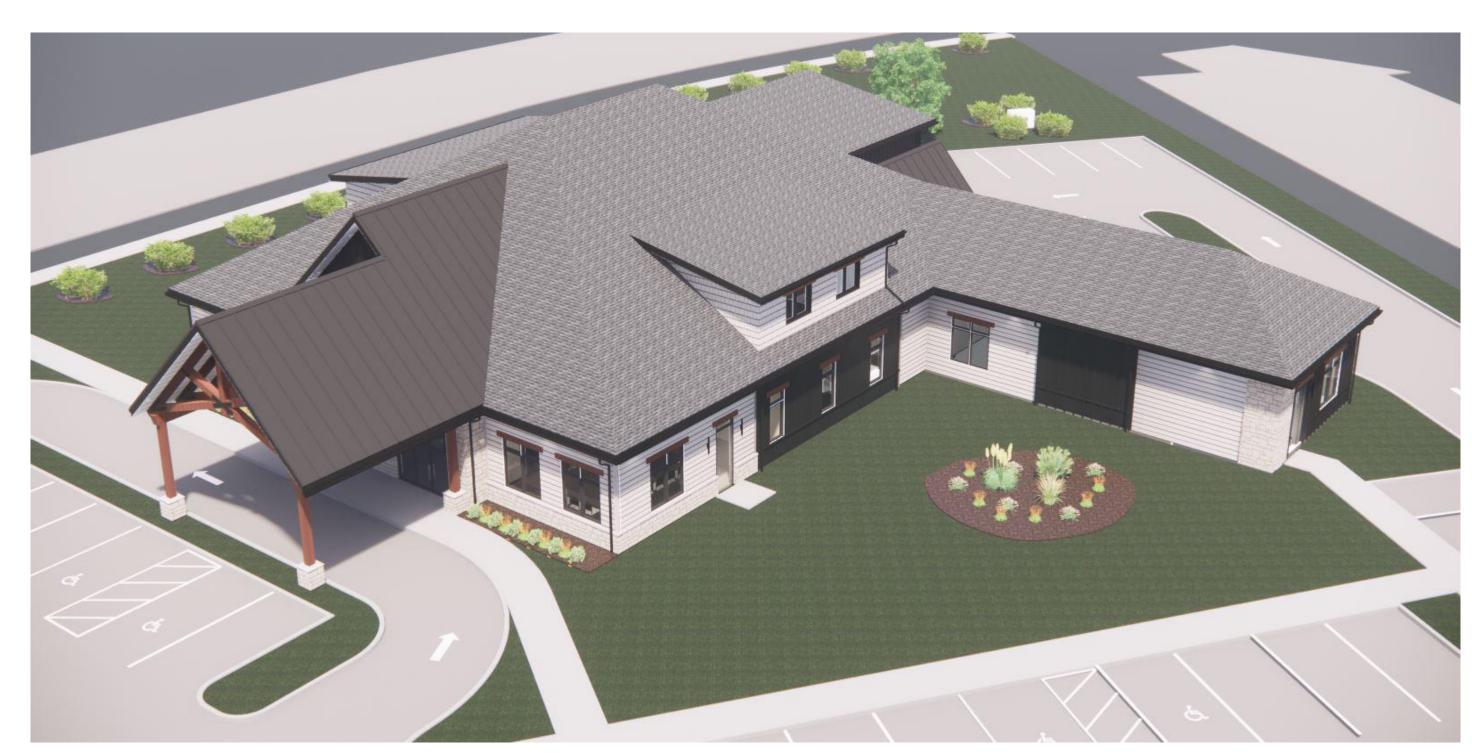

## **EXTERIOR** RENDERINGS

Project number

11322

GA0-1.2

AXON VIEW - BACK EXIT

AXON VIEW - NORTHEAST VIEW

**AXON VIEW -SOUTHEAST VIEW** 

DESIGN > BUILD

## **EXTERIOR** AXONOMETRIC

Project number

GA0-3

11322

DR. MATTHEW MCKNIGHT

2600 FOXFIELD RD ST. CHARILES, IL 60174

SEAL:

DISCLAIMER: All drawings are proprietary and the exclusive property of our company. This/These print(s) shall not be shared, copied or reproduced without expressed permission of our company. This print is loaned in confidence and subject to return upon request by our company.