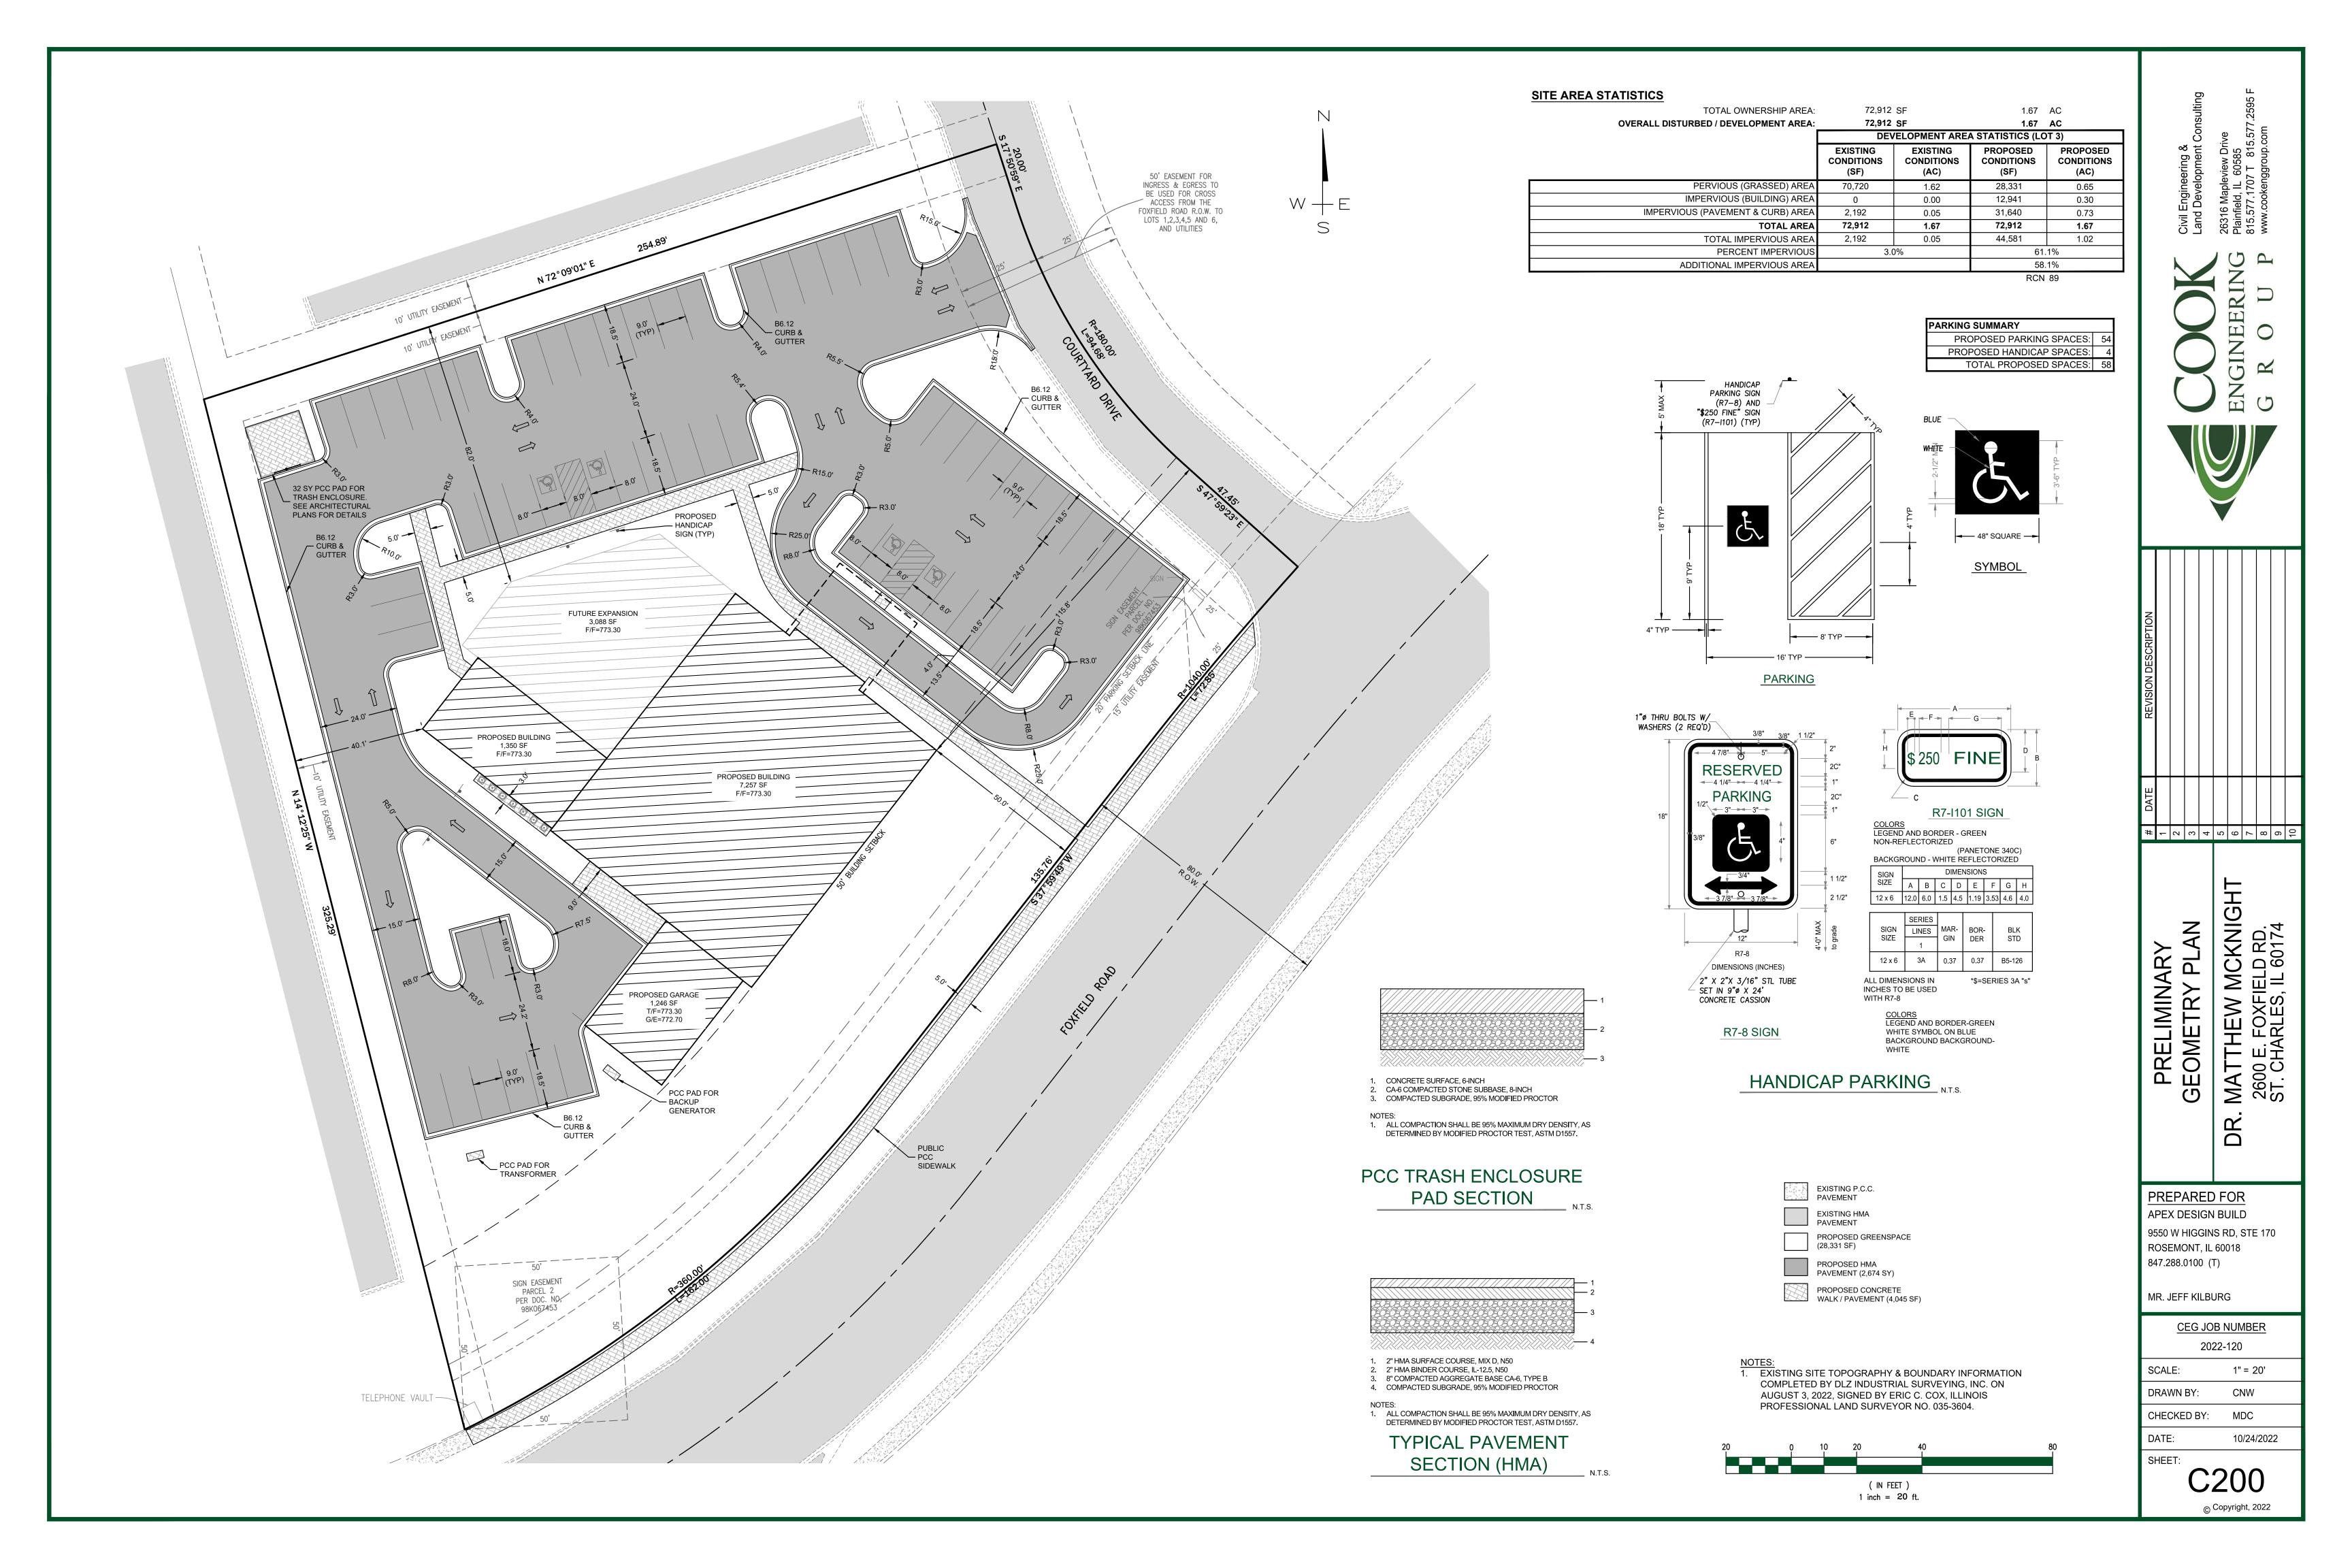

### DRAWING INDEX

| SHEET NO. | DRAWING NAME                                      |
|-----------|---------------------------------------------------|
| 7123TO    | PLAT OF SURVEY                                    |
| G0-0      | COVER PAGE                                        |
| C100      | PRELIMINARY EXISTING CONDITIONS & DEMOLITION PLAN |
| C200      | PRELIMINARY GEOMETRY PLAN                         |
| C300      | PRELIMINARY UTILITY PLAN                          |
| C400      | PRELIMINARY GRADING PLAN                          |
| C500      | PRELIMINARY SWPPP                                 |
| C600      | VICINITY TOPOGRAPHICAL MAP                        |
| GA0-1     | EXTERIOR RENDERINGS                               |
| GA0-1.1   | EXTERIOR RENDERINGS                               |
| GA0-1.2   | EXTERIOR RENDERINGS                               |
| GA0-1.3   | EXTERIOR RENDERINGS                               |
| GA0-2     | EXTERIOR AXONOMETRIC                              |
| GA0-3     | EXTERIOR AXONOMETRIC                              |
| GA1-2     | PROPOSED SITE PLAN                                |
| GA1-3     | LANDSCAPING PLAN                                  |
| GA1-4     | LANDSCAPE SCHEDULE                                |
| A1-2      | EXTERIOR VIEWS KEY                                |
| A1-3      | EXTERIOR SCHEDULES                                |
| A1-4.1    | EXTERIOR ELEVATIONS                               |
| A1-4.2    | EXTERIOR ELEVATIONS                               |
| A1-4.3    | EXTERIOR ELEVATIONS                               |
| A2-3      | OVERALL FLOOR PLAN                                |
| A2-3.1    | FLOOR PLAN & NOTES                                |
| A2-3.2    | FLOOR PLAN & NOTES                                |
| A2-3.3    | FLOOR PLAN & NOTES                                |
| A2-3.4    | 2ND FLOOR PLAN & NOTES                            |