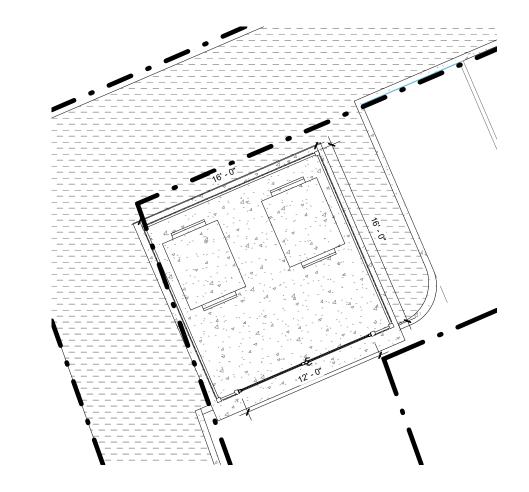

C" CASEMENT | WINDOW TYPE "D1" IN-LINE SLIDER, SINGLE W/ FIXED | WINDOW TYPE "D2"<br>IN-LINE SLIDER,<br>DOUBLE | WINDOW TYPE "E" AWNING | WINDOW TYPE "F"<br>HOPPER | WINDOW TYPE "G" TILT-TURN | WINDOW TYPE "H" INTEGRAL LOUVER |







1 ELEVATION - ENTRY CANOPY - SOUTH
3/16" = 1'-0" NOTE: IF DRAWING IS PRINTED @ 11X17 SCALE TO BE REDUCED BY 50%



3 ELEVATION - ENTRY CANOPY - EAST 3/16" = 1'-0" NOTE: IF DRAWING IS PRINTED @ 11X17 SCALE TO BE REDUCED BY 50%



2 ELEVATION -ENTRY CANOPY - NORTH
3/16" = 1'-0" NOTE: IF DRAWING IS PRINTED @ 11X17 SCALE TO BE REDUCED BY 50%



4 ELEVATION - GARBAGE ENCLOSURE
3/16" = 1'-0" NOTE: IF DRAWING IS PRINTED @ 11X17 SCALE TO BE REDUCED BY 50%



ELEVATION - GARBAGE ENCLOSURE 2
3/16" = 1'-0" NOTE: IF DRAWING IS PRINTED @ 11X17 SCALE TO BE REDUCED BY 50%



8 SITE PLAN - FENCE
1/8" = 1'-0" NOTE: IF DRAWING IS PRINTED @ 11X17 SCALE TO BE REDUCED BY 50%



6 ELEVATION - GARBAGE ENCLOSURE 3
3/16" = 1'-0" NOTE: IF DRAWING IS PRINTED @ 11X17 SCALE TO BE REDUCED BY 50%



7 ELEVATION - GARBAGE ENCLOSURE 4
3/16" = 1'-0" NOTE: IF DRAWING IS PRINTED @ 11X17 SCALE TO BE REDUCED BY 50%

EXTERIOR

DISCLAIMER: All drawings are proprietary and the exclusive property of our company. This/These print(s) shall not be shared, copied or reproduced without expressed permission of our company. This print is loaned in confidence and subject to return

upon request by our company.

Description

10/25/2022

9550 W.Higgins Rd. 170 Rosemont, IL 60018

DR. MATTHEW MCKNIGHT

2600 FOXFIELD RD ST. CHARILES, IL 60174

Project number 11322

A1-4.3

cale As indicated

OVER