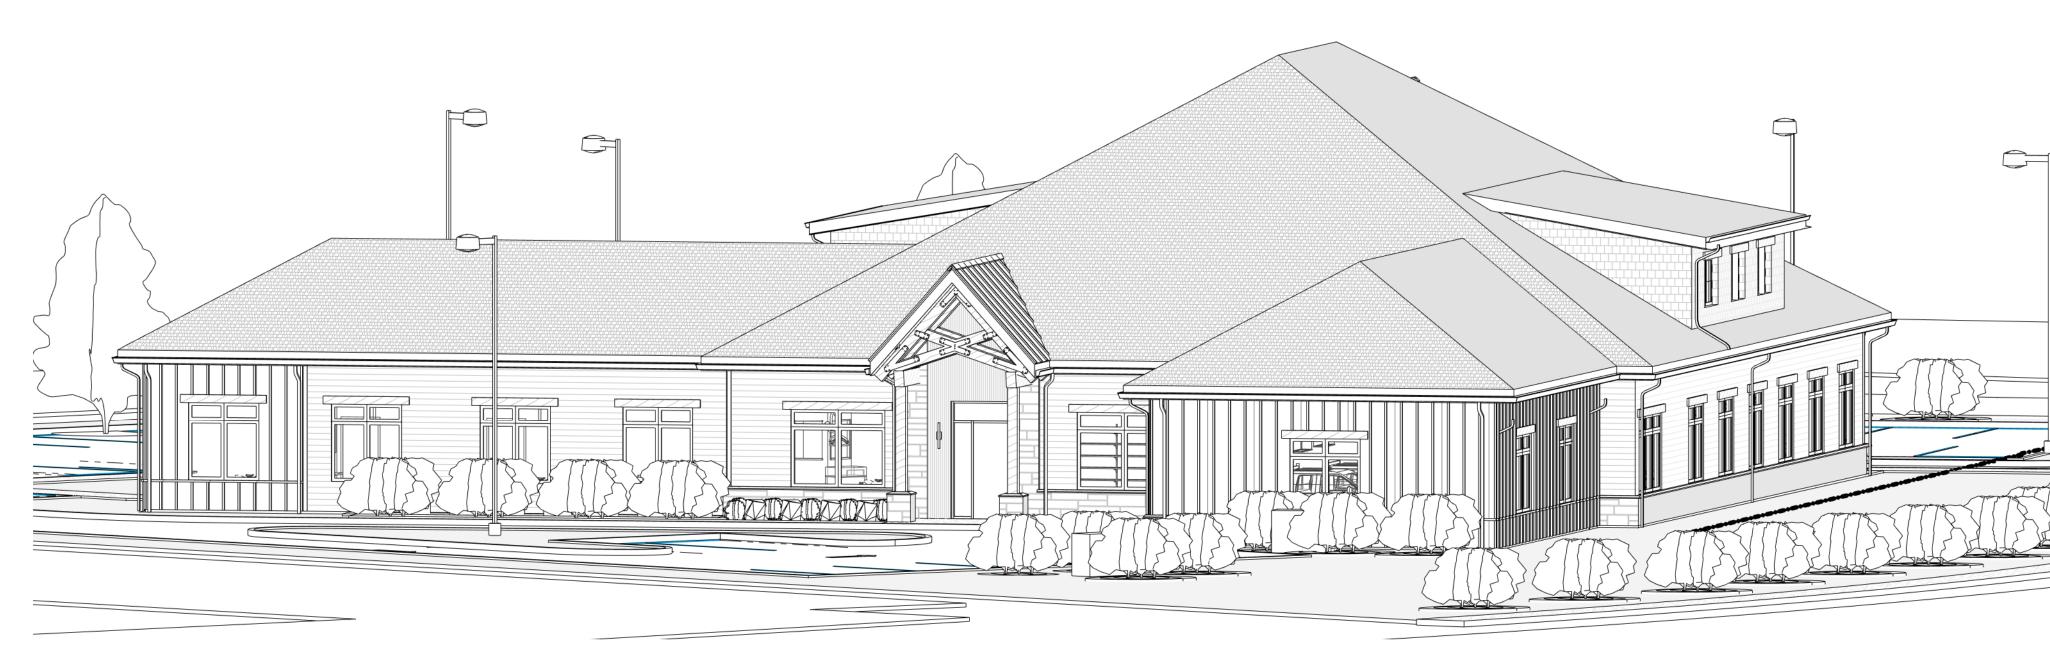

# EXTERIOR RENDERINGS

Project number

11322

GA0-1.3

Scale

\_\_\_\_\_

DR. MATTHEW MCKNIGHT

2600 FOXFIELD RD ST. CHARILES, IL 60174