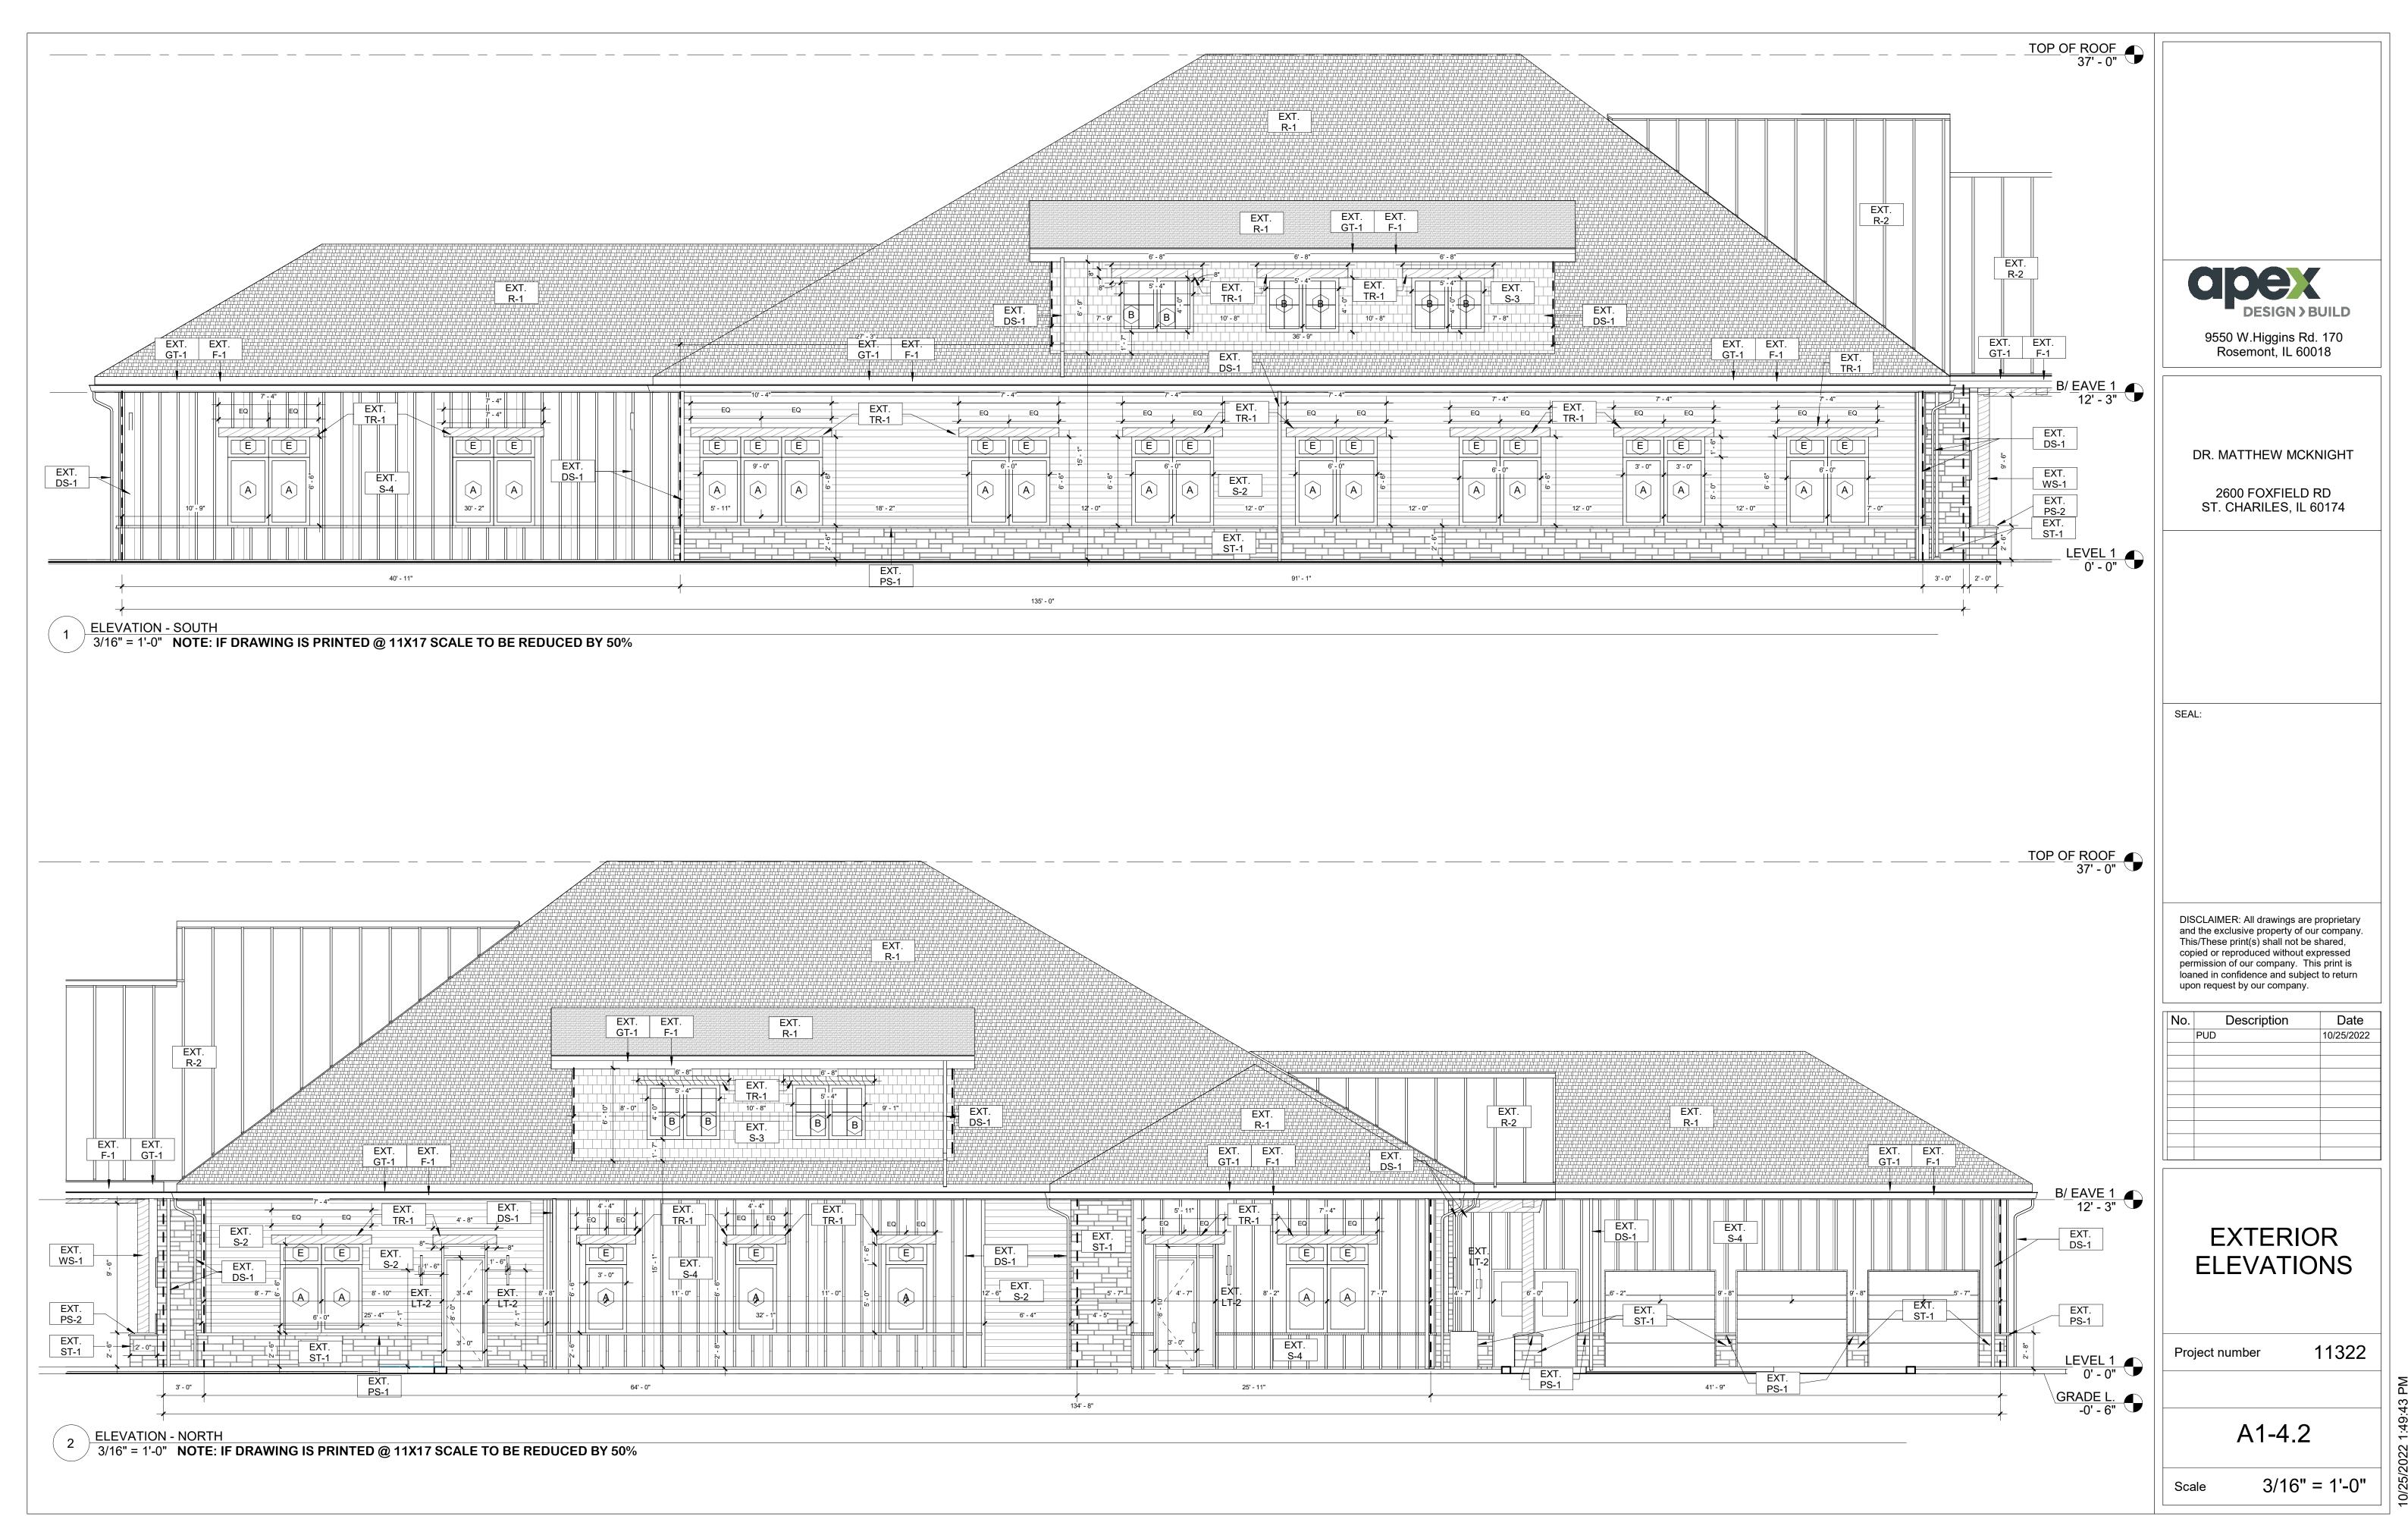

### DRAWING INDEX

| SHEET NO. | DRAWING NAME                                      |
|-----------|---------------------------------------------------|
| 7123TO    | PLAT OF SURVEY                                    |
| G0-0      | COVER PAGE                                        |
| C100      | PRELIMINARY EXISTING CONDITIONS & DEMOLITION PLAN |
| C200      | PRELIMINARY GEOMETRY PLAN                         |
| C300      | PRELIMINARY UTILITY PLAN                          |
| C400      | PRELIMINARY GRADING PLAN                          |
| C500      | PRELIMINARY SWPPP                                 |
| C600      | VICINITY TOPOGRAPHICAL MAP                        |
| GA0-1     | EXTERIOR RENDERINGS                               |
| GA0-1.1   | EXTERIOR RENDERINGS                               |
| GA0-1.2   | EXTERIOR RENDERINGS                               |
| GA0-1.3   | EXTERIOR RENDERINGS                               |
| GA0-2     | EXTERIOR AXONOMETRIC                              |
| GA0-3     | EXTERIOR AXONOMETRIC                              |
| GA1-2     | PROPOSED SITE PLAN                                |
| GA1-3     | LANDSCAPING PLAN                                  |
| GA1-4     | LANDSCAPE SCHEDULE                                |
| A1-2      | EXTERIOR VIEWS KEY                                |
| A1-3      | EXTERIOR SCHEDULES                                |
| A1-4.1    | EXTERIOR ELEVATIONS                               |
| A1-4.2    | EXTERIOR ELEVATIONS                               |
| A1-4.3    | EXTERIOR ELEVATIONS                               |
| A2-3      | OVERALL FLOOR PLAN                                |
| A2-3.1    | FLOOR PLAN & NOTES                                |
| A2-3.2    | FLOOR PLAN & NOTES                                |
| A2-3.3    | FLOOR PLAN & NOTES                                |
| A2-3.4    | 2ND FLOOR PLAN & NOTES                            |