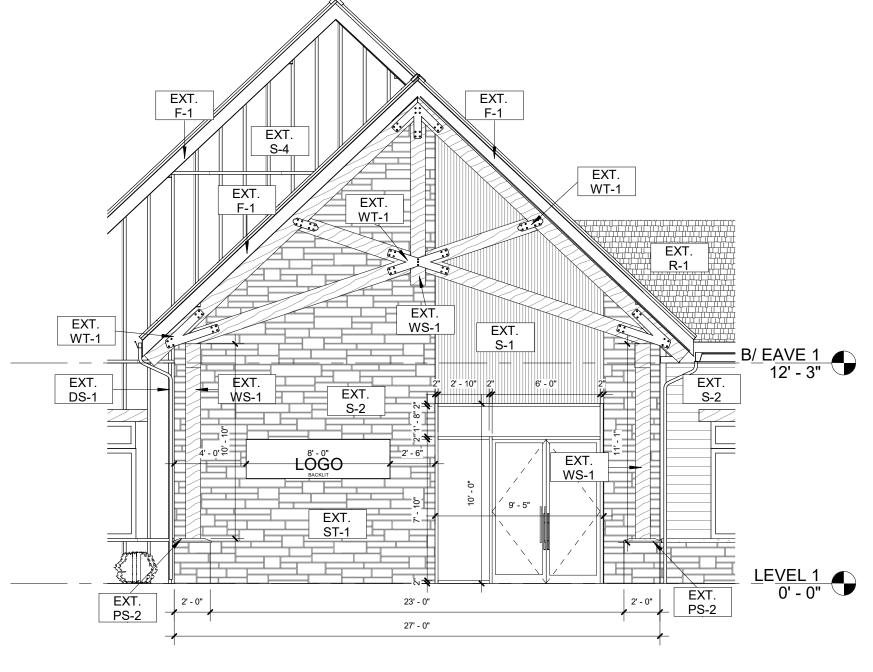

### DRAWING INDEX

| SHEET NO. | DRAWING NAME                                      |
|-----------|---------------------------------------------------|
| 7123TO    | PLAT OF SURVEY                                    |
| G0-0      | COVER PAGE                                        |
| C100      | PRELIMINARY EXISTING CONDITIONS & DEMOLITION PLAN |
| C200      | PRELIMINARY GEOMETRY PLAN                         |
| C300      | PRELIMINARY UTILITY PLAN                          |
| C400      | PRELIMINARY GRADING PLAN                          |
| C500      | PRELIMINARY SWPPP                                 |
| C600      | VICINITY TOPOGRAPHICAL MAP                        |
| GA0-1     | EXTERIOR RENDERINGS                               |
| GA0-1.1   | EXTERIOR RENDERINGS                               |
| GA0-1.2   | EXTERIOR RENDERINGS                               |
| GA0-1.3   | EXTERIOR RENDERINGS                               |
| GA0-2     | EXTERIOR AXONOMETRIC                              |
| GA0-3     | EXTERIOR AXONOMETRIC                              |
| GA1-2     | PROPOSED SITE PLAN                                |
| GA1-3     | LANDSCAPING PLAN                                  |
| GA1-4     | LANDSCAPE SCHEDULE                                |
| A1-2      | EXTERIOR VIEWS KEY                                |
| A1-3      | EXTERIOR SCHEDULES                                |
| A1-4.1    | EXTERIOR ELEVATIONS                               |
| A1-4.2    | EXTERIOR ELEVATIONS                               |
| A1-4.3    | EXTERIOR ELEVATIONS                               |
| A2-3      | OVERALL FLOOR PLAN                                |
| A2-3.1    | FLOOR PLAN & NOTES                                |
| A2-3.2    | FLOOR PLAN & NOTES                                |
| A2-3.3    | FLOOR PLAN & NOTES                                |
| A2-3.4    | 2ND FLOOR PLAN & NOTES                            |