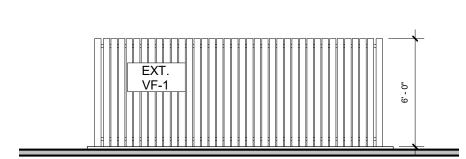

### DRAWING INDEX

| SHEET NO. | DRAWING NAME                                      |
|-----------|---------------------------------------------------|
| 7123TO    | PLAT OF SURVEY                                    |
| G0-0      | COVER PAGE                                        |
| C100      | PRELIMINARY EXISTING CONDITIONS & DEMOLITION PLAN |
| C200      | PRELIMINARY GEOMETRY PLAN                         |
| C300      | PRELIMINARY UTILITY PLAN                          |
| C400      | PRELIMINARY GRADING PLAN                          |
| C500      | PRELIMINARY SWPPP                                 |
| C600      | VICINITY TOPOGRAPHICAL MAP                        |
| GA0-1     | EXTERIOR RENDERINGS                               |
| GA0-1.1   | EXTERIOR RENDERINGS                               |
| GA0-1.2   | EXTERIOR RENDERINGS                               |
| GA0-1.3   | EXTERIOR RENDERINGS                               |
| GA0-2     | EXTERIOR AXONOMETRIC                              |
| GA0-3     | EXTERIOR AXONOMETRIC                              |
| GA1-2     | PROPOSED SITE PLAN                                |
| GA1-3     | LANDSCAPING PLAN                                  |
| GA1-4     | LANDSCAPE SCHEDULE                                |
| A1-2      | EXTERIOR VIEWS KEY                                |
| A1-3      | EXTERIOR SCHEDULES                                |
| A1-4.1    | EXTERIOR ELEVATIONS                               |
| A1-4.2    | EXTERIOR ELEVATIONS                               |
| A1-4.3    | EXTERIOR ELEVATIONS                               |
| A2-3      | OVERALL FLOOR PLAN                                |
| A2-3.1    | FLOOR PLAN & NOTES                                |
| A2-3.2    | FLOOR PLAN & NOTES                                |
| A2-3.3    | FLOOR PLAN & NOTES                                |
| A2-3.4    | 2ND FLOOR PLAN & NOTES                            |