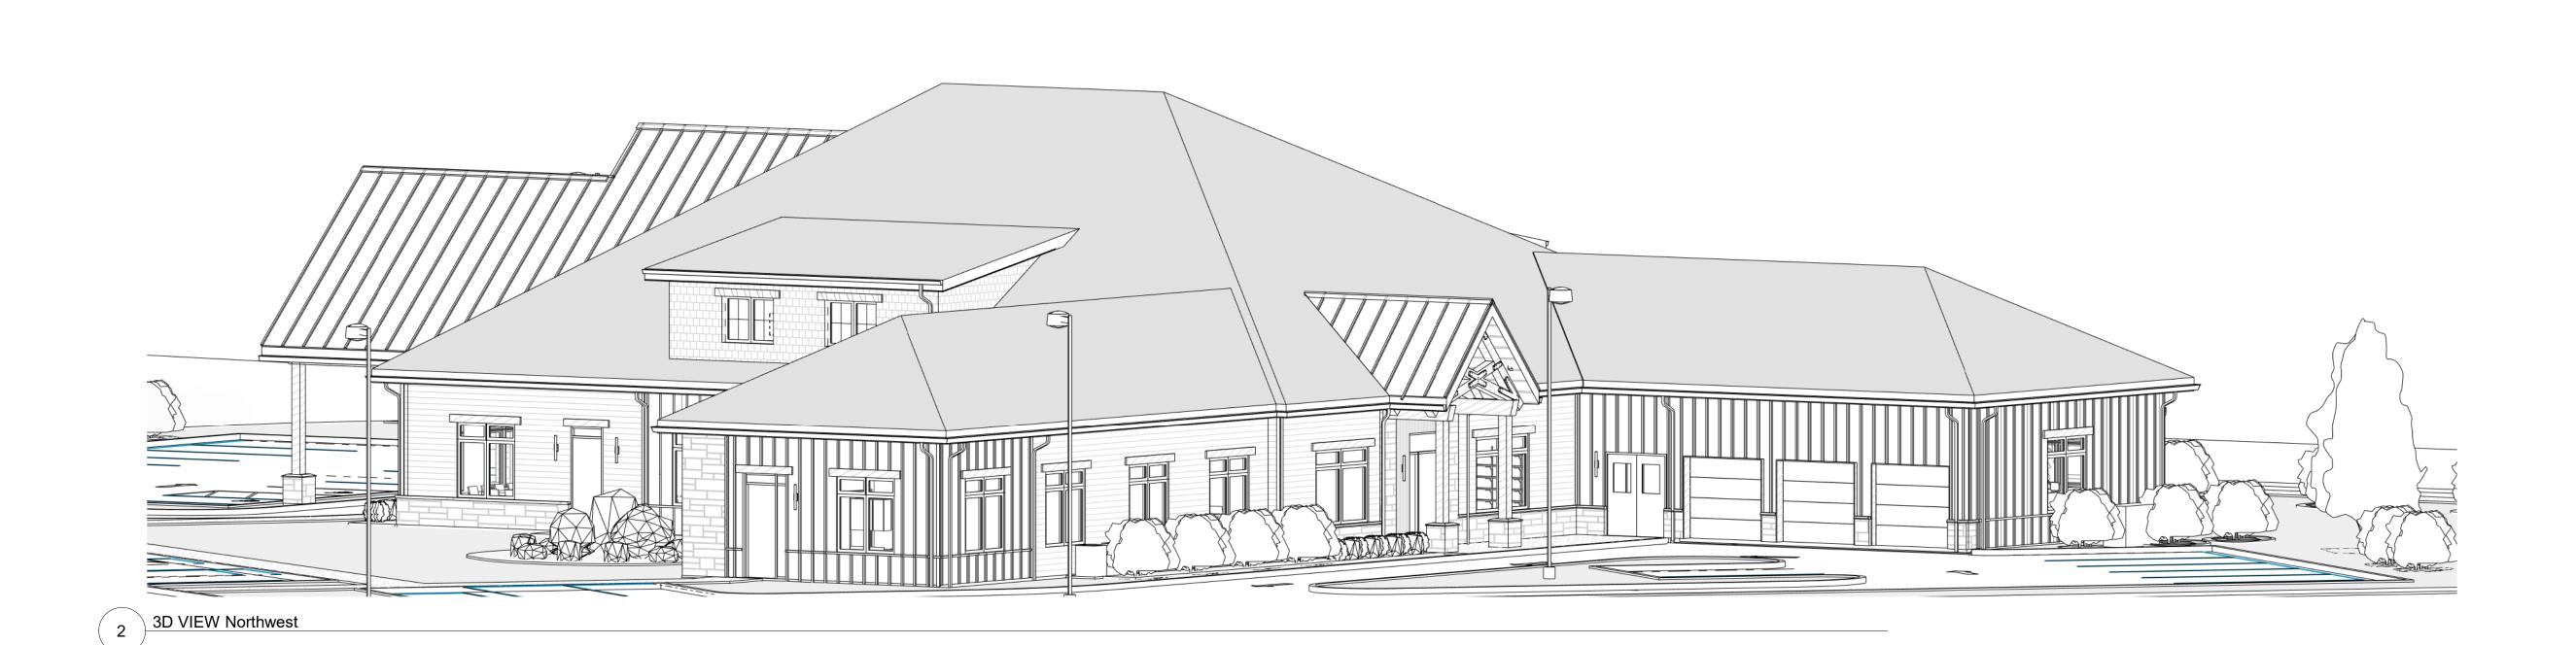

## **EXTERIOR** RENDERINGS

Project number

11322

GA0-1.1

BACK EXIST VIEW - NIGHT TIME

BACK EXIST VIEW - DAY TIME

DR. MATTHEW MCKNIGHT

2600 FOXFIELD RD ST. CHARILES, IL 60174