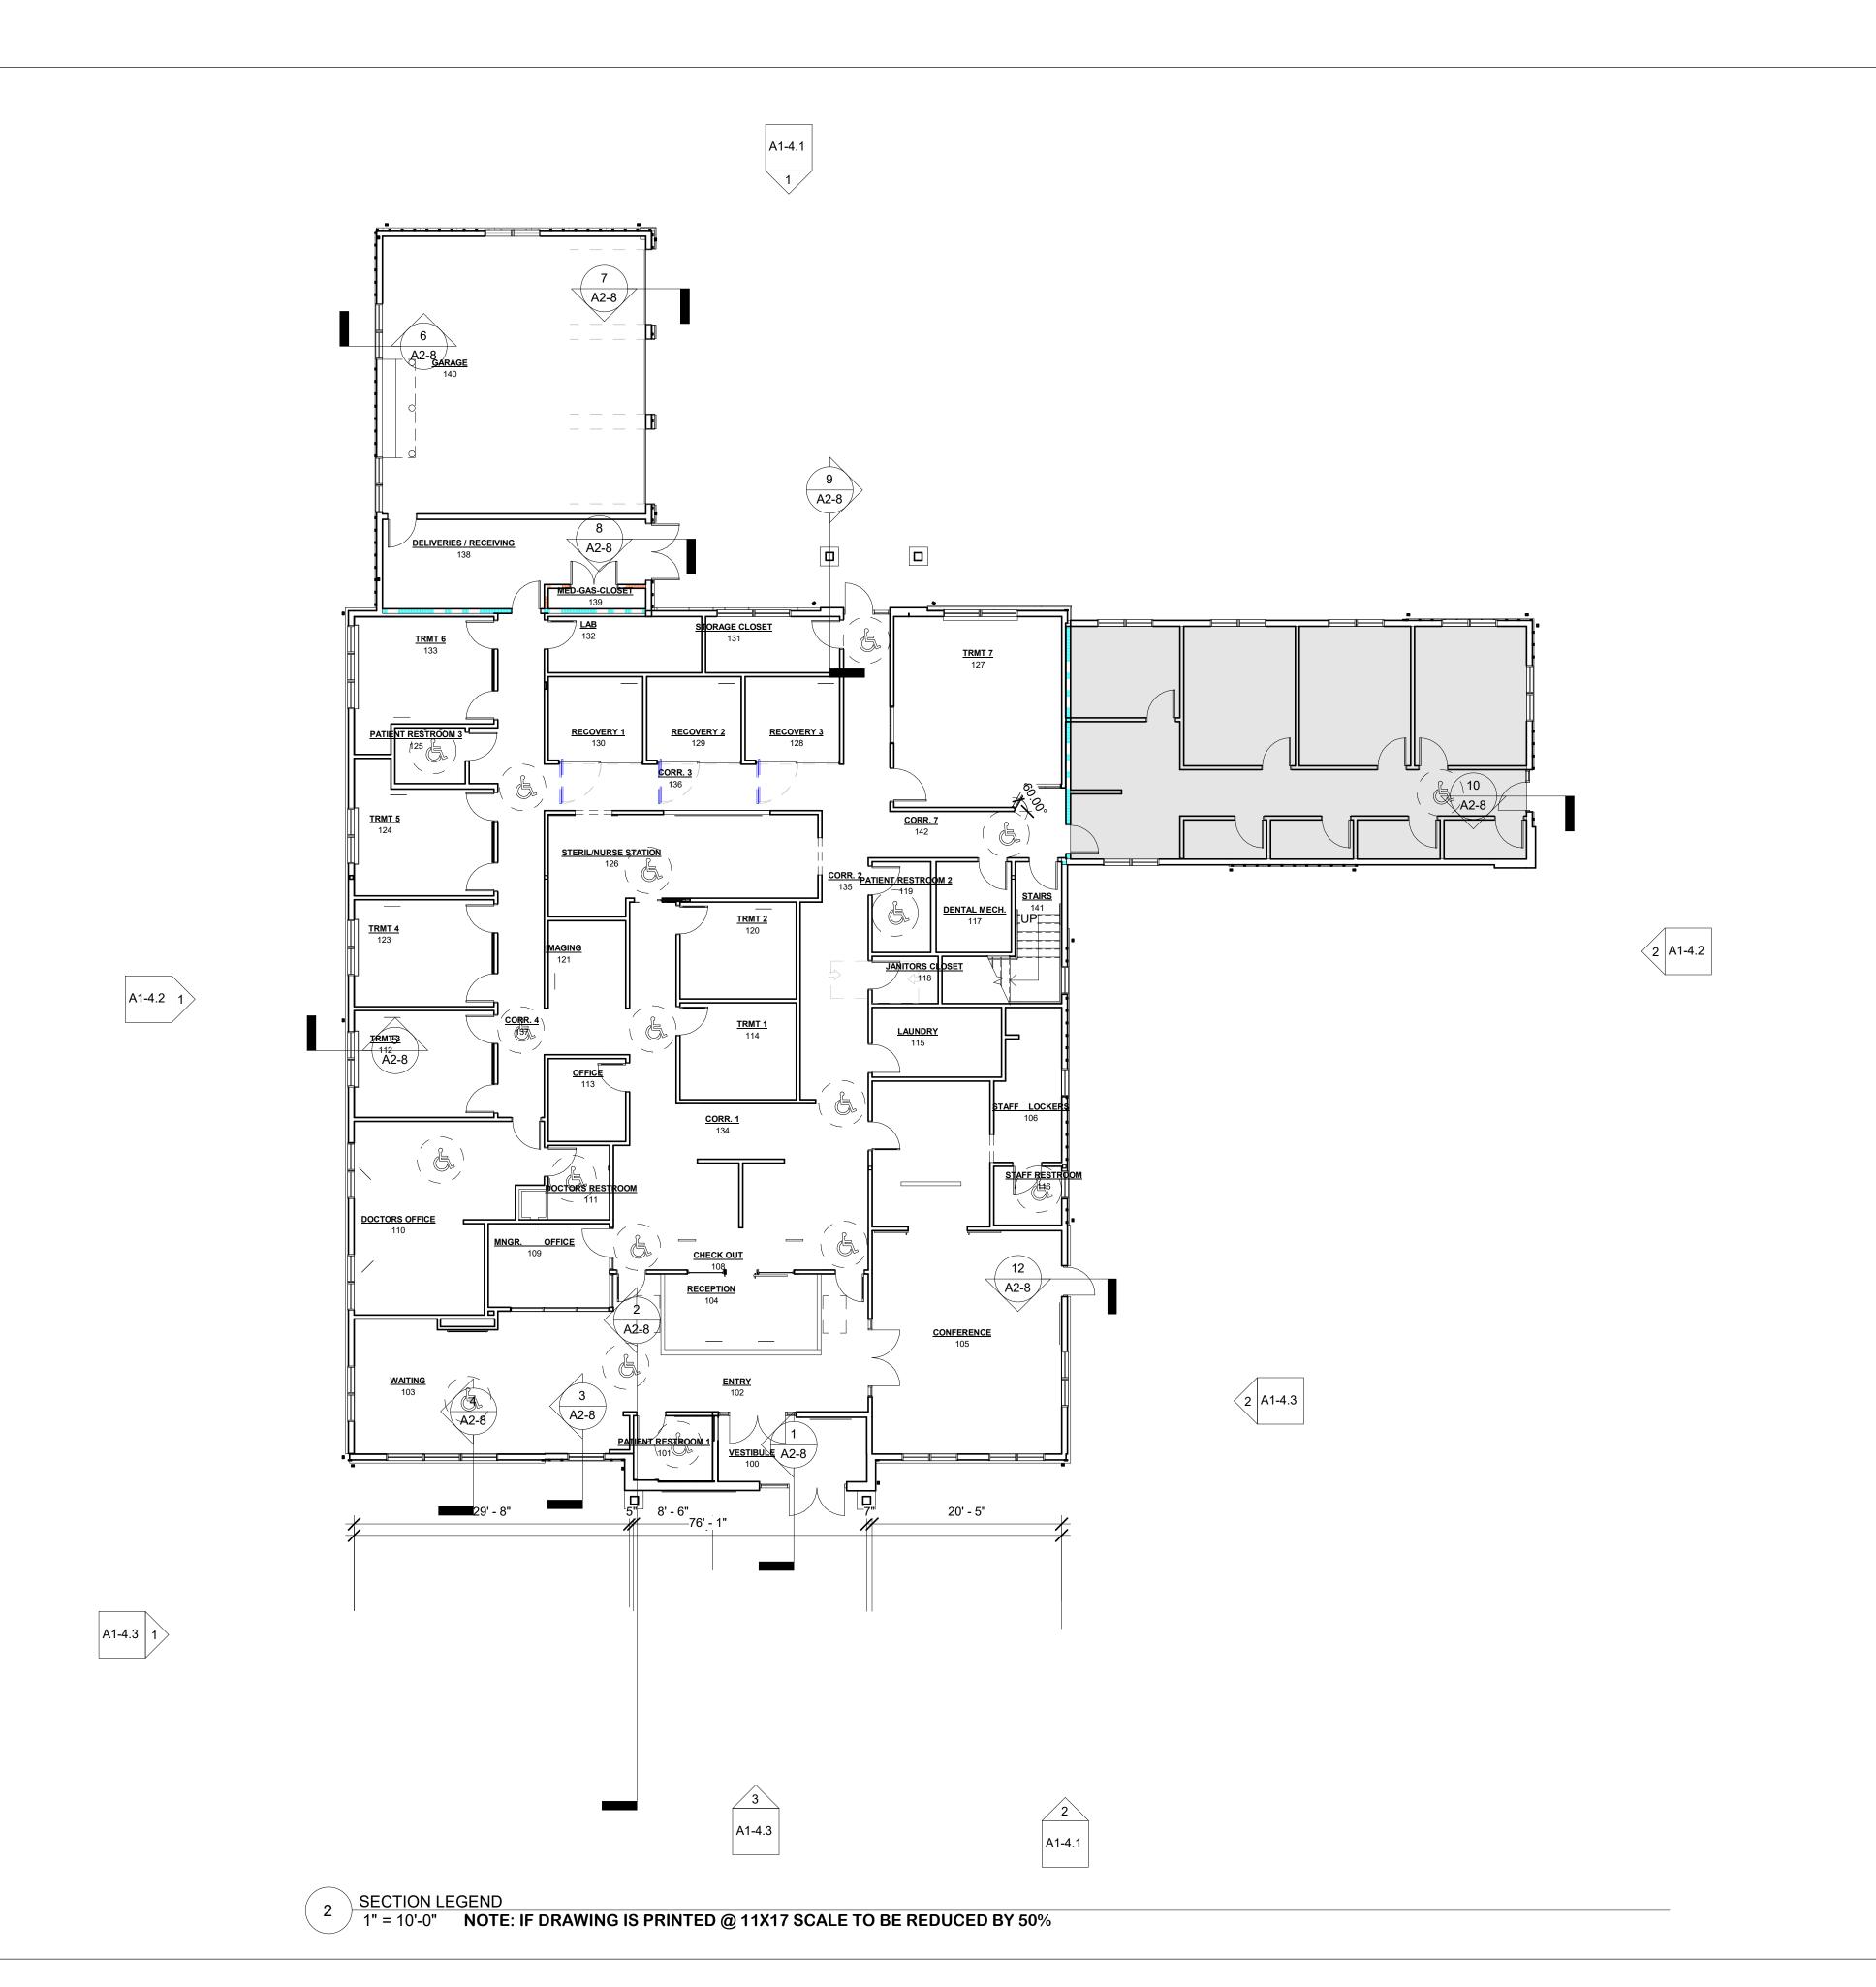

mn Fire'            | Autumn Fire Sedum           | 1 gal. | cont. | 24" o.c. |



DR. MATTHEW MCKNIGHT

2600 FOXFIELD RD ST. CHARILES, IL 60174

SEAL

DISCLAIMER: All drawings are proprietary and the exclusive property of our company. This/These print(s) shall not be shared, copied or reproduced without expressed permission of our company. This print is loaned in confidence and subject to return upon request by our company.

| No. | Description | Date |
|-----|-------------|------|
|     |             |      |
|     |             |      |
|     |             |      |
|     |             |      |
|     |             |      |
|     |             |      |
|     |             |      |
|     |             |      |
|     |             |      |

LANDSCAPE SCHEDULE

Project number

11322

GA1-4





DR. MATTHEW MCKNIGHT

2600 FOXFIELD RD ST. CHARILES, IL 60174

SEAL:

DISCLAIMER: All drawings are proprietary and the exclusive property of our company. This/These print(s) shall not be shared, copied or reproduced without expressed permission of our company. This print is loaned in confidence and subject to return upon request by our company.

| No. | Description | Date       |
|-----|-------------|------------|
|     | PUD         | 10/25/2022 |
|     |             |            |
|     |             |            |
|     |             |            |
|     |             |            |
|     |             |            |
|     |             |            |
|     |             |            |
|     |             |            |

| EXTER | RIOR |
|-------|------|
| VIEWS | KEY  |

Project nu