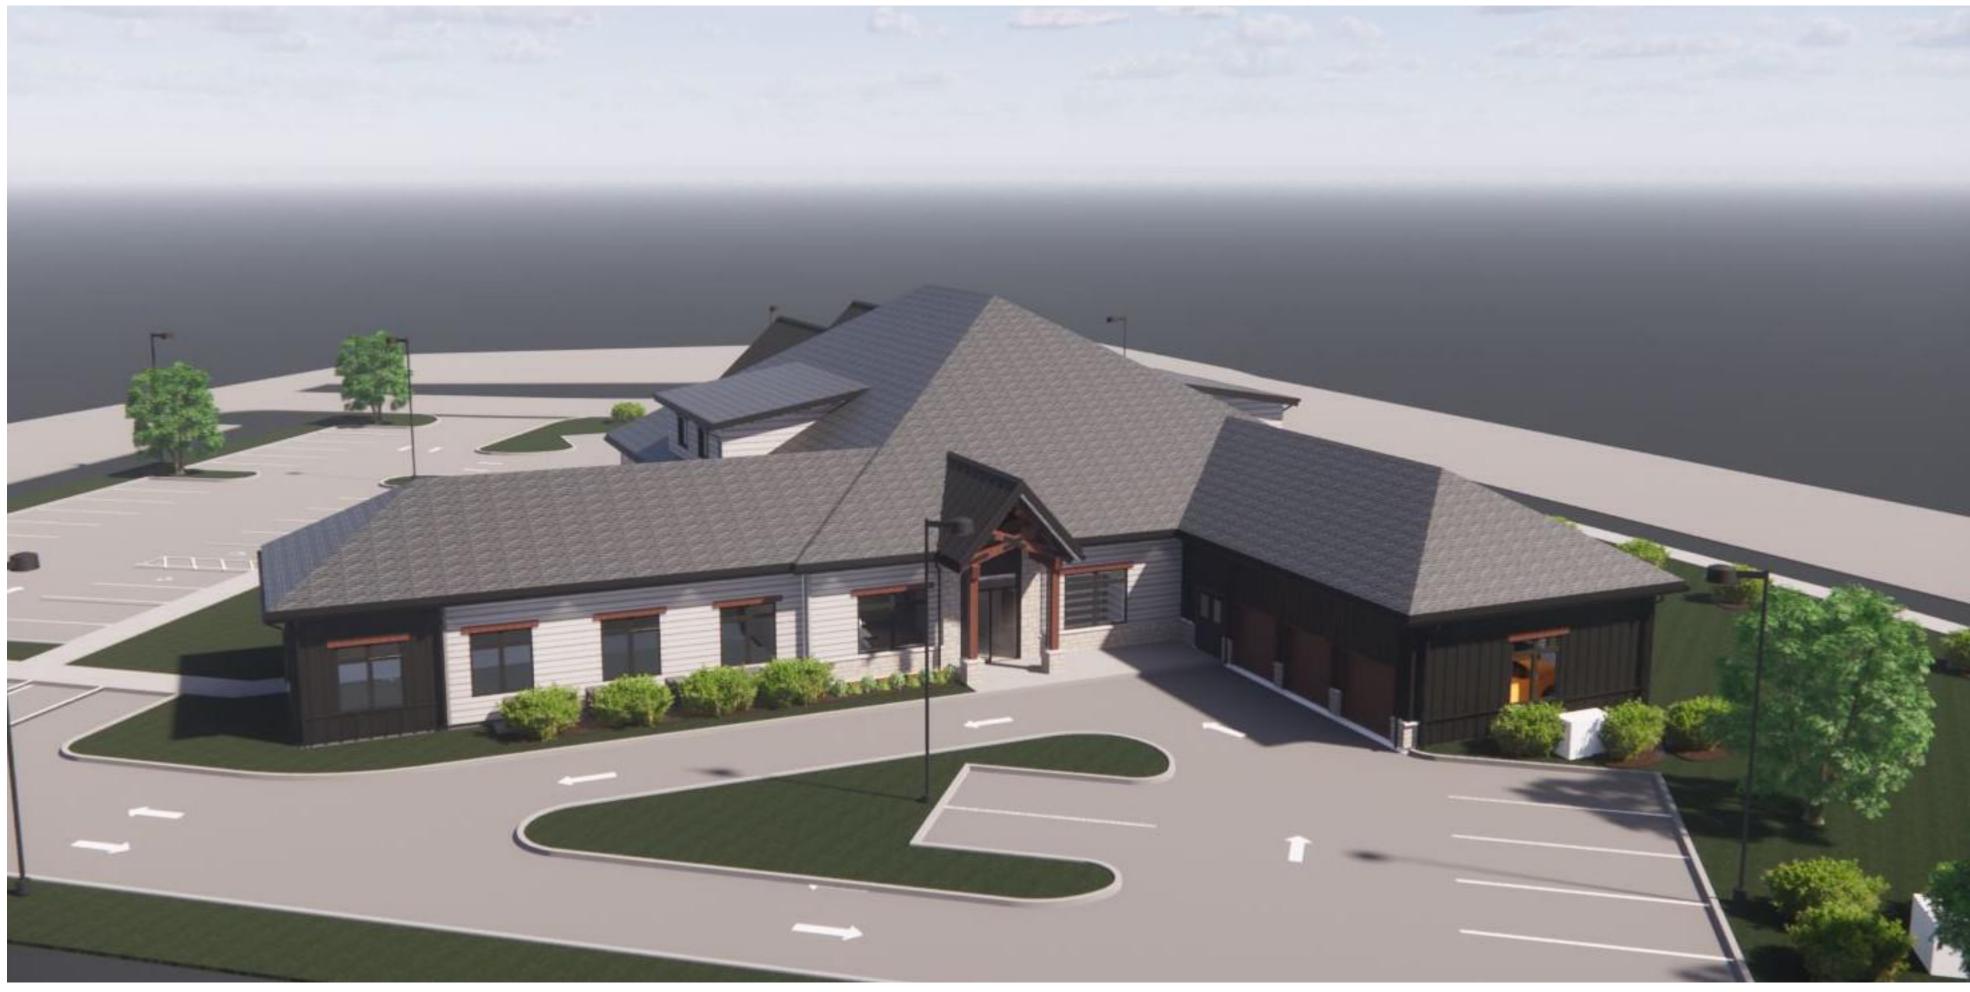

## **EXTERIOR** RENDERINGS

Project number

11322

GA0-1.2

AXON VIEW - BACK EXIT

AXON VIEW - NORTHEAST VIEW

**AXON VIEW -SOUTHEAST VIEW** 

DESIGN > BUILD

# EXTERIOR AXONOMETRIC

Project number

11322

GA0-2

DR. MATTHEW MCKNIGHT

2600 FOXFIELD RD ST. CHARILES, IL 60174

Keystone Planning + Design, PLLC

DISCLAIMER: All drawings are proprietary and the exclusive property of our company. This/These print(s) shall not be shared, copied or reproduced without expressed permission of our company. This print is loaned in confidence and subject to return upon request by our company.