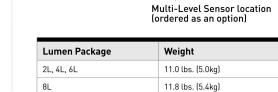

### **Noctura Series**

LED Area Luminaires

**Product Description** The Noctura® LED Area luminaire minimizes cost of ownership with easy installation, high performance and quality backed by a Cree Lighting 5-year limited warranty. The Noctura Series has a coordinated style across area, flood and wall mount luminaires to provide a consistent daytime appearance across

a building site or campus. Versatile mounting configurations offer installation flexibility and ease of application for direct pole, tenon or vertical flat surface mounting. Applications: Ideal for both retrofit and new installation: parking area, security, or site pathway

### Performance Summary

| Lumen Output: Up to 35,600 lumens                                                                                 |
|-------------------------------------------------------------------------------------------------------------------|
| Efficacy: Up to 155 LPW                                                                                           |
| CRI: Minimum 70 CRI                                                                                               |
| <b>CCT:</b> 4000K, 5000K                                                                                          |
| Limited Warranty <sup>†</sup> : 5 years on luminaire, mounts, backlight shields, bird spikes and cables/1 year on |

#### Ordering Information Fully assembled luminaire is composed of two components that must be ordered separately: Example: Mount: NTA-DA-BZ-U + Luminaire: NTA-A-NM-T3-11L-40K-UL-BZ

| Mount (Luminaire must be ordered separately)* |                                |                                                  |
|-----------------------------------------------|--------------------------------|--------------------------------------------------|
|                                               |                                |                                                  |
| Direct Arm Mounts                             | Adjustable Arm Mounts          | Trunnion Mounts                                  |
| NTA-DA-BZ-U (120-480 Volt)                    | NTX-AA-BZ-U (120-480 Volt)     | NTX-TR-BZ-U (120-480 Volt)                       |
| - Direct Arm Mount                            | - Adjustable Arm Mount w/      | - Trunnion Mount                                 |
| NTX-7R-BZ-U (120-480 Volt)                    | knockout for Field-Installed   | NTX-TR-7R-BZ-U (120-480 Volt)                    |
| - Extended Arm includes                       | Button Photocell (by others)   | - Trunnion Mount w/NEMA® 7-pin Photocell Recepta |
| a NEMA® 7-pin Photocell                       | NTX-AA-7R-BZ-U [120-480 Volt]  | NTX-TR-PK-BZ (120-277 Volt only)                 |
| Receptacle  - Must be used with               | - Adjustable Arm Mount w/NEMA® | NTX-TR-PK-BZ-U (120-480 Volt)                    |
| NTA-DA-BZ-U mount                             | 7-pin Photocell Receptacle     | - Trunnion Mount w/knockout for                  |
| THIN BY BE O MOUNT                            |                                | Field-Installed Button Photocell (by others)     |

Note: NEMA® 7-pin Photocell Receptacle requires photocell or shorting cap by others \* Reference EPA and pole configuration suitability data beginning on page 9

| Luminaire (Mount must be ordered separately)*** |         |                |                                        |                                              |                                     |                                                |                     |
|-------------------------------------------------|---------|----------------|----------------------------------------|----------------------------------------------|-------------------------------------|------------------------------------------------|---------------------|
| NTA                                             | A       | NM             |                                        |                                              |                                     |                                                | BZ                  |
| Product                                         | Version | Mounting       | Optic                                  | Lumen Package**                              | сст                                 | Voltage                                        | Color<br>Options    |
| NTA                                             | A       | NM<br>No Mount | T3* Type III Medium T4* Type IV Medium | 11L<br>11,000 lumens<br>19L<br>19,000 lumens | 40K<br>4000K<br><b>50K</b><br>5000K | UL<br>Universal<br>120-277V<br>UH<br>Universal | <b>BZ</b><br>Bronze |