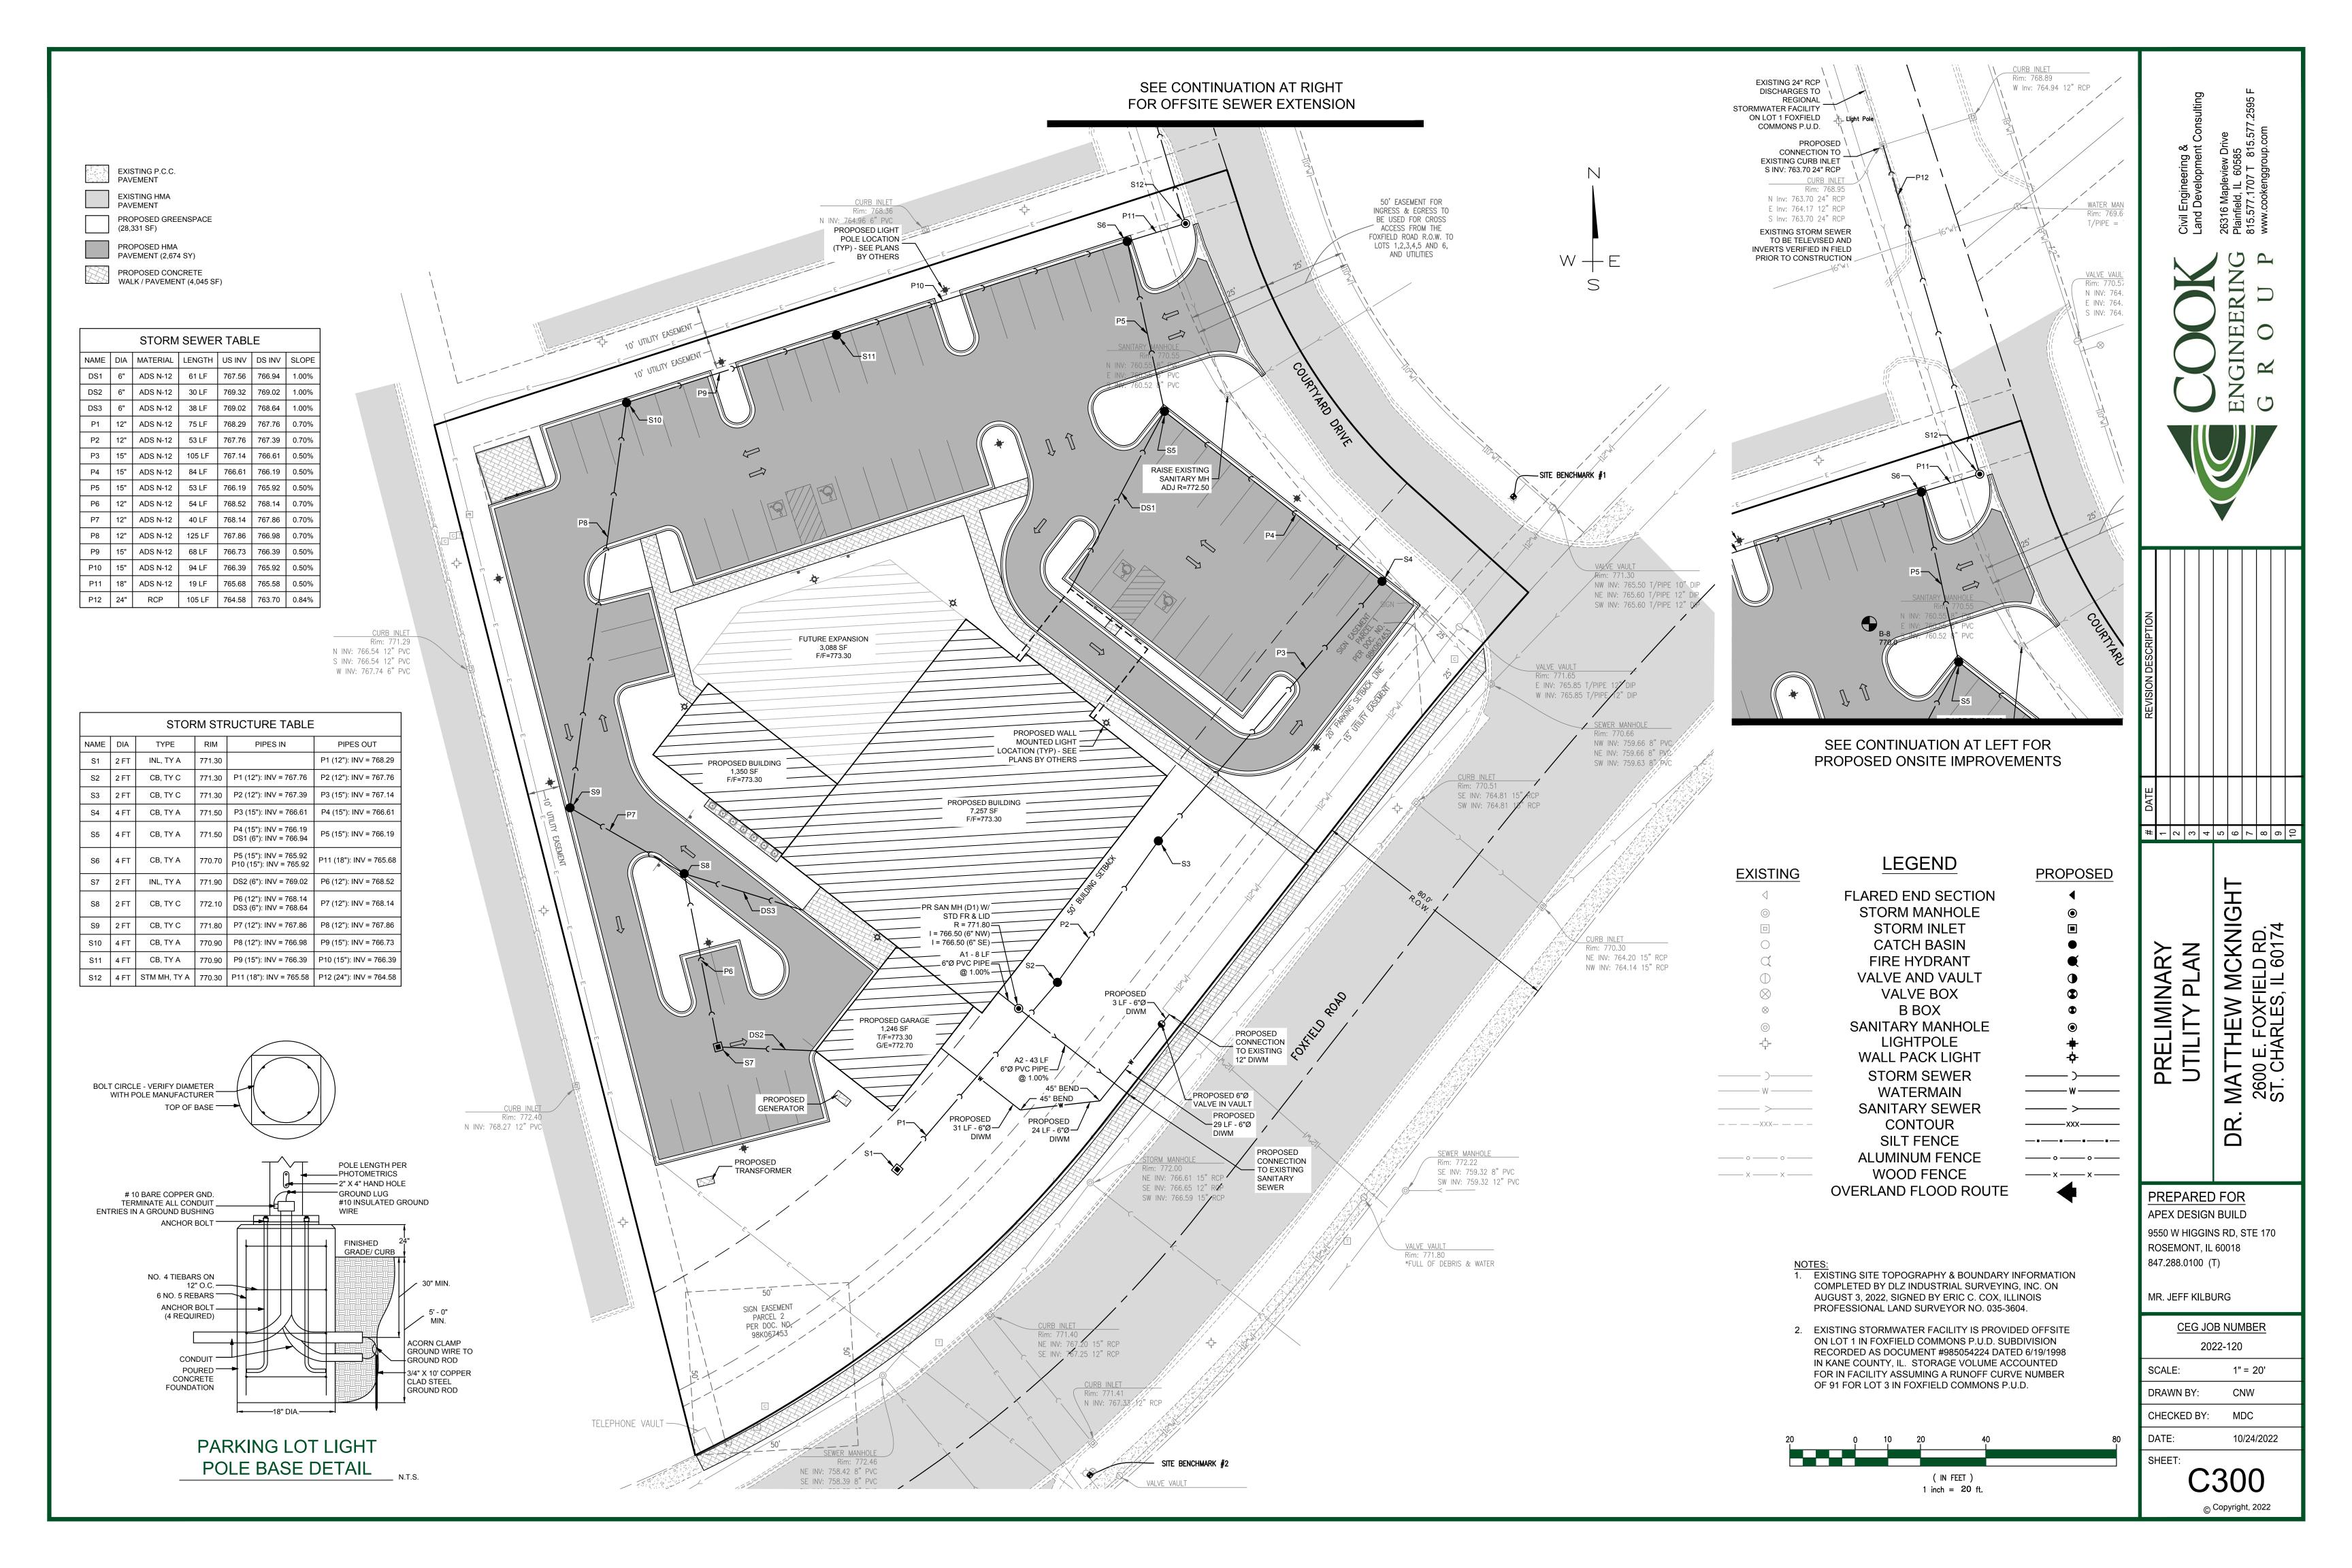

### DRAWING INDEX

| SHEET NO. | DRAWING NAME                                      |
|-----------|---------------------------------------------------|
| 7123TO    | PLAT OF SURVEY                                    |
| G0-0      | COVER PAGE                                        |
| C100      | PRELIMINARY EXISTING CONDITIONS & DEMOLITION PLAN |
| C200      | PRELIMINARY GEOMETRY PLAN                         |
| C300      | PRELIMINARY UTILITY PLAN                          |
| C400      | PRELIMINARY GRADING PLAN                          |
| C500      | PRELIMINARY SWPPP                                 |
| C600      | VICINITY TOPOGRAPHICAL MAP                        |
| GA0-1     | EXTERIOR RENDERINGS                               |
| GA0-1.1   | EXTERIOR RENDERINGS                               |
| GA0-1.2   | EXTERIOR RENDERINGS                               |
| GA0-1.3   | EXTERIOR RENDERINGS                               |
| GA0-2     | EXTERIOR AXONOMETRIC                              |
| GA0-3     | EXTERIOR AXONOMETRIC                              |
| GA1-2     | PROPOSED SITE PLAN                                |
| GA1-3     | LANDSCAPING PLAN                                  |
| GA1-4     | LANDSCAPE SCHEDULE                                |
| A1-2      | EXTERIOR VIEWS KEY                                |
| A1-3      | EXTERIOR SCHEDULES                                |
| A1-4.1    | EXTERIOR ELEVATIONS                               |
| A1-4.2    | EXTERIOR ELEVATIONS                               |
| A1-4.3    | EXTERIOR ELEVATIONS                               |
| A2-3      | OVERALL FLOOR PLAN                                |
| A2-3.1    | FLOOR PLAN & NOTES                                |
| A2-3.2    | FLOOR PLAN & NOTES                                |
| A2-3.3    | FLOOR PLAN & NOTES                                |
| A2-3.4    | 2ND FLOOR PLAN & NOTES                            |