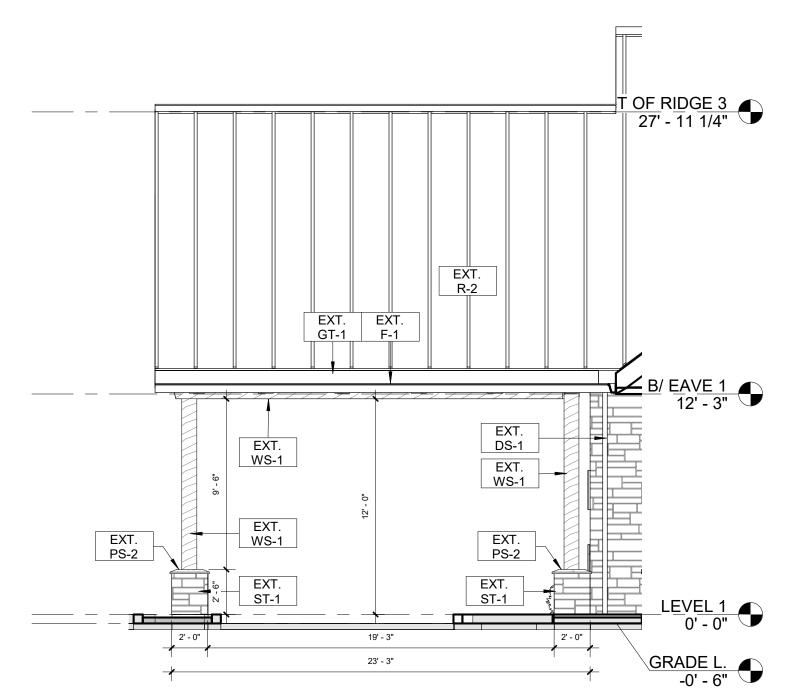

### DRAWING INDEX

| SHEET NO. | DRAWING NAME                                      |
|-----------|---------------------------------------------------|
| 7123TO    | PLAT OF SURVEY                                    |
| G0-0      | COVER PAGE                                        |
| C100      | PRELIMINARY EXISTING CONDITIONS & DEMOLITION PLAN |
| C200      | PRELIMINARY GEOMETRY PLAN                         |
| C300      | PRELIMINARY UTILITY PLAN                          |
| C400      | PRELIMINARY GRADING PLAN                          |
| C500      | PRELIMINARY SWPPP                                 |
| C600      | VICINITY TOPOGRAPHICAL MAP                        |
| GA0-1     | EXTERIOR RENDERINGS                               |
| GA0-1.1   | EXTERIOR RENDERINGS                               |
| GA0-1.2   | EXTERIOR RENDERINGS                               |
| GA0-1.3   | EXTERIOR RENDERINGS                               |
| GA0-2     | EXTERIOR AXONOMETRIC                              |
| GA0-3     | EXTERIOR AXONOMETRIC                              |
| GA1-2     | PROPOSED SITE PLAN                                |
| GA1-3     | LANDSCAPING PLAN                                  |
| GA1-4     | LANDSCAPE SCHEDULE                                |
| A1-2      | EXTERIOR VIEWS KEY                                |
| A1-3      | EXTERIOR SCHEDULES                                |
| A1-4.1    | EXTERIOR ELEVATIONS                               |
| A1-4.2    | EXTERIOR ELEVATIONS                               |
| A1-4.3    | EXTERIOR ELEVATIONS                               |
| A2-3      | OVERALL FLOOR PLAN                                |
| A2-3.1    | FLOOR PLAN & NOTES                                |
| A2-3.2    | FLOOR PLAN & NOTES                                |
| A2-3.3    | FLOOR PLAN & NOTES                                |
| A2-3.4    | 2ND FLOOR PLAN & NOTES                            |