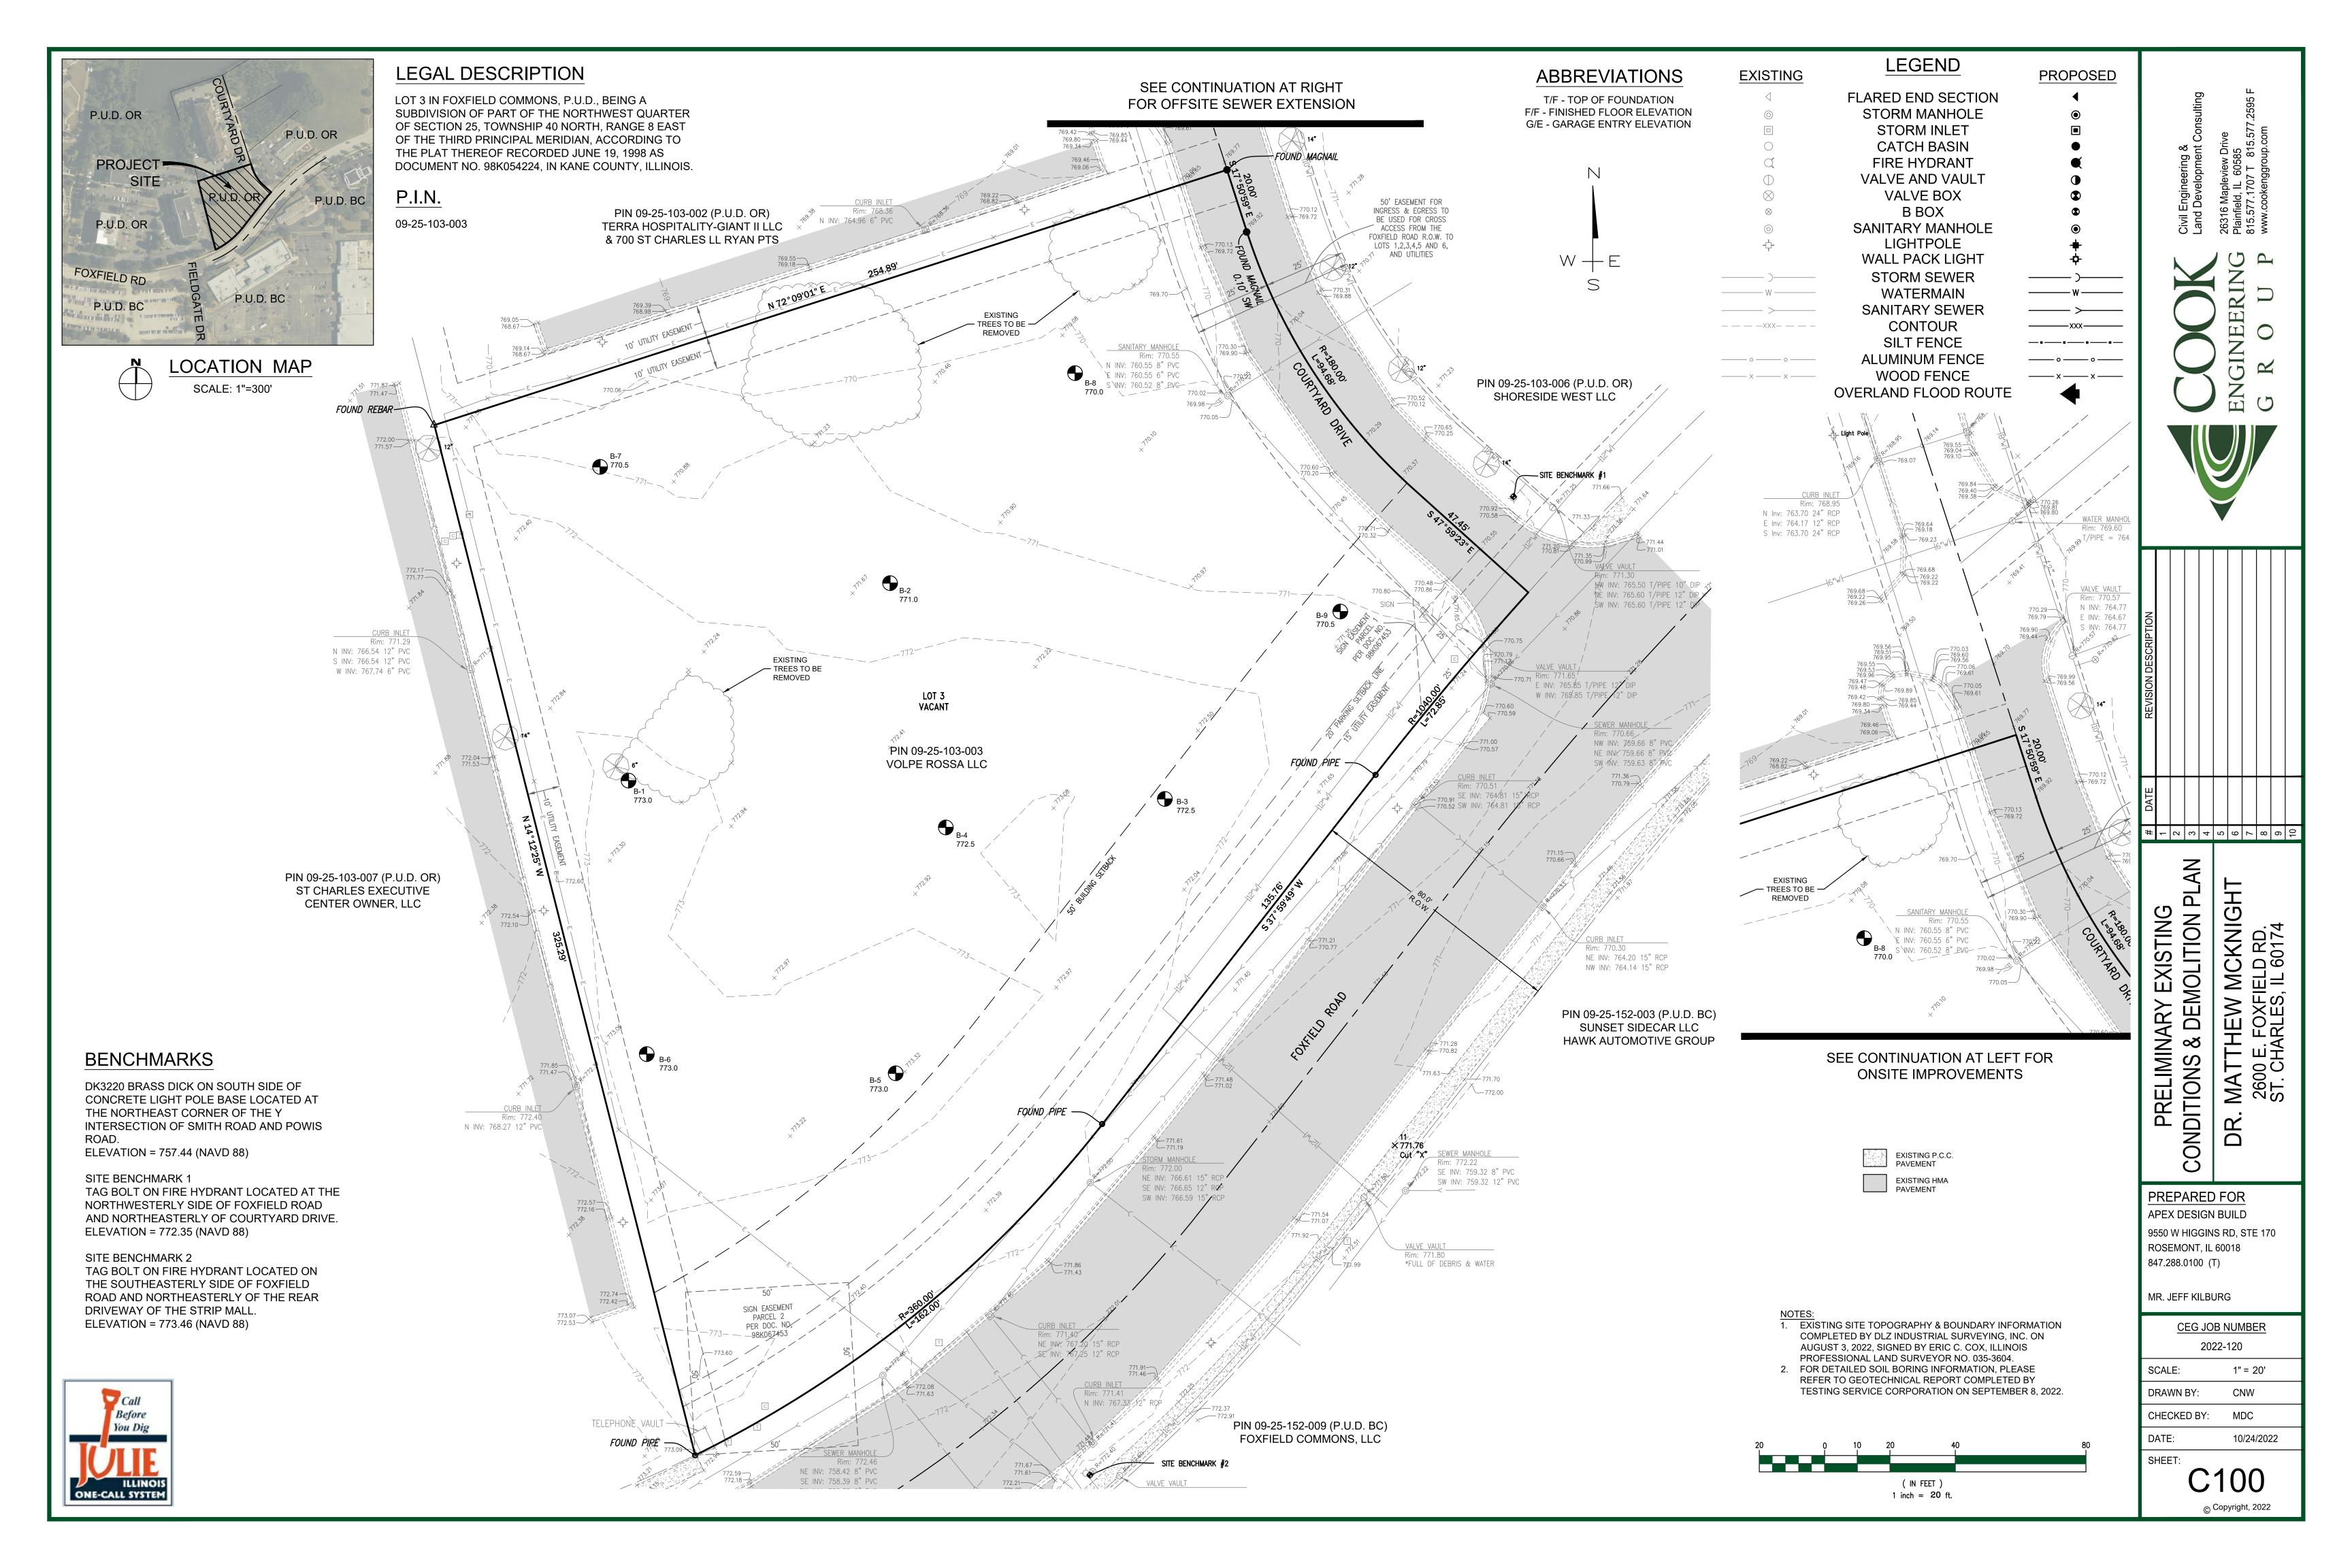

### DRAWING INDEX

| SHEET NO. | DRAWING NAME                                      |
|-----------|---------------------------------------------------|
| 7123TO    | PLAT OF SURVEY                                    |
| G0-0      | COVER PAGE                                        |
| C100      | PRELIMINARY EXISTING CONDITIONS & DEMOLITION PLAN |
| C200      | PRELIMINARY GEOMETRY PLAN                         |
| C300      | PRELIMINARY UTILITY PLAN                          |
| C400      | PRELIMINARY GRADING PLAN                          |
| C500      | PRELIMINARY SWPPP                                 |
| C600      | VICINITY TOPOGRAPHICAL MAP                        |
| GA0-1     | EXTERIOR RENDERINGS                               |
| GA0-1.1   | EXTERIOR RENDERINGS                               |
| GA0-1.2   | EXTERIOR RENDERINGS                               |
| GA0-1.3   | EXTERIOR RENDERINGS                               |
| GA0-2     | EXTERIOR AXONOMETRIC                              |
| GA0-3     | EXTERIOR AXONOMETRIC                              |
| GA1-2     | PROPOSED SITE PLAN                                |
| GA1-3     | LANDSCAPING PLAN                                  |
| GA1-4     | LANDSCAPE SCHEDULE                                |
| A1-2      | EXTERIOR VIEWS KEY                                |
| A1-3      | EXTERIOR SCHEDULES                                |
| A1-4.1    | EXTERIOR ELEVATIONS                               |
| A1-4.2    | EXTERIOR ELEVATIONS                               |
| A1-4.3    | EXTERIOR ELEVATIONS                               |
| A2-3      | OVERALL FLOOR PLAN                                |
| A2-3.1    | FLOOR PLAN & NOTES                                |
| A2-3.2    | FLOOR PLAN & NOTES                                |
| A2-3.3    | FLOOR PLAN & NOTES                                |
| A2-3.4    | 2ND FLOOR PLAN & NOTES                            |