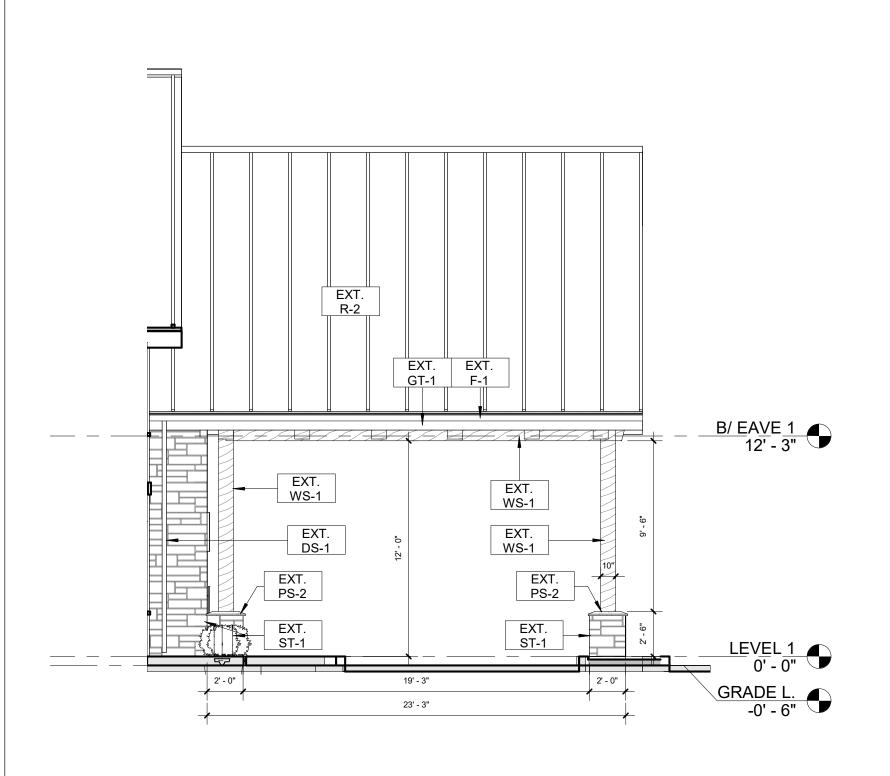

### DRAWING INDEX

| SHEET NO. | DRAWING NAME                                      |
|-----------|---------------------------------------------------|
| 7123TO    | PLAT OF SURVEY                                    |
| G0-0      | COVER PAGE                                        |
| C100      | PRELIMINARY EXISTING CONDITIONS & DEMOLITION PLAN |
| C200      | PRELIMINARY GEOMETRY PLAN                         |
| C300      | PRELIMINARY UTILITY PLAN                          |
| C400      | PRELIMINARY GRADING PLAN                          |
| C500      | PRELIMINARY SWPPP                                 |
| C600      | VICINITY TOPOGRAPHICAL MAP                        |
| GA0-1     | EXTERIOR RENDERINGS                               |
| GA0-1.1   | EXTERIOR RENDERINGS                               |
| GA0-1.2   | EXTERIOR RENDERINGS                               |
| GA0-1.3   | EXTERIOR RENDERINGS                               |
| GA0-2     | EXTERIOR AXONOMETRIC                              |
| GA0-3     | EXTERIOR AXONOMETRIC                              |
| GA1-2     | PROPOSED SITE PLAN                                |
| GA1-3     | LANDSCAPING PLAN                                  |
| GA1-4     | LANDSCAPE SCHEDULE                                |
| A1-2      | EXTERIOR VIEWS KEY                                |
| A1-3      | EXTERIOR SCHEDULES                                |
| A1-4.1    | EXTERIOR ELEVATIONS                               |
| A1-4.2    | EXTERIOR ELEVATIONS                               |
| A1-4.3    | EXTERIOR ELEVATIONS                               |
| A2-3      | OVERALL FLOOR PLAN                                |
| A2-3.1    | FLOOR PLAN & NOTES                                |
| A2-3.2    | FLOOR PLAN & NOTES                                |
| A2-3.3    | FLOOR PLAN & NOTES                                |
| A2-3.4    | 2ND FLOOR PLAN & NOTES                            |