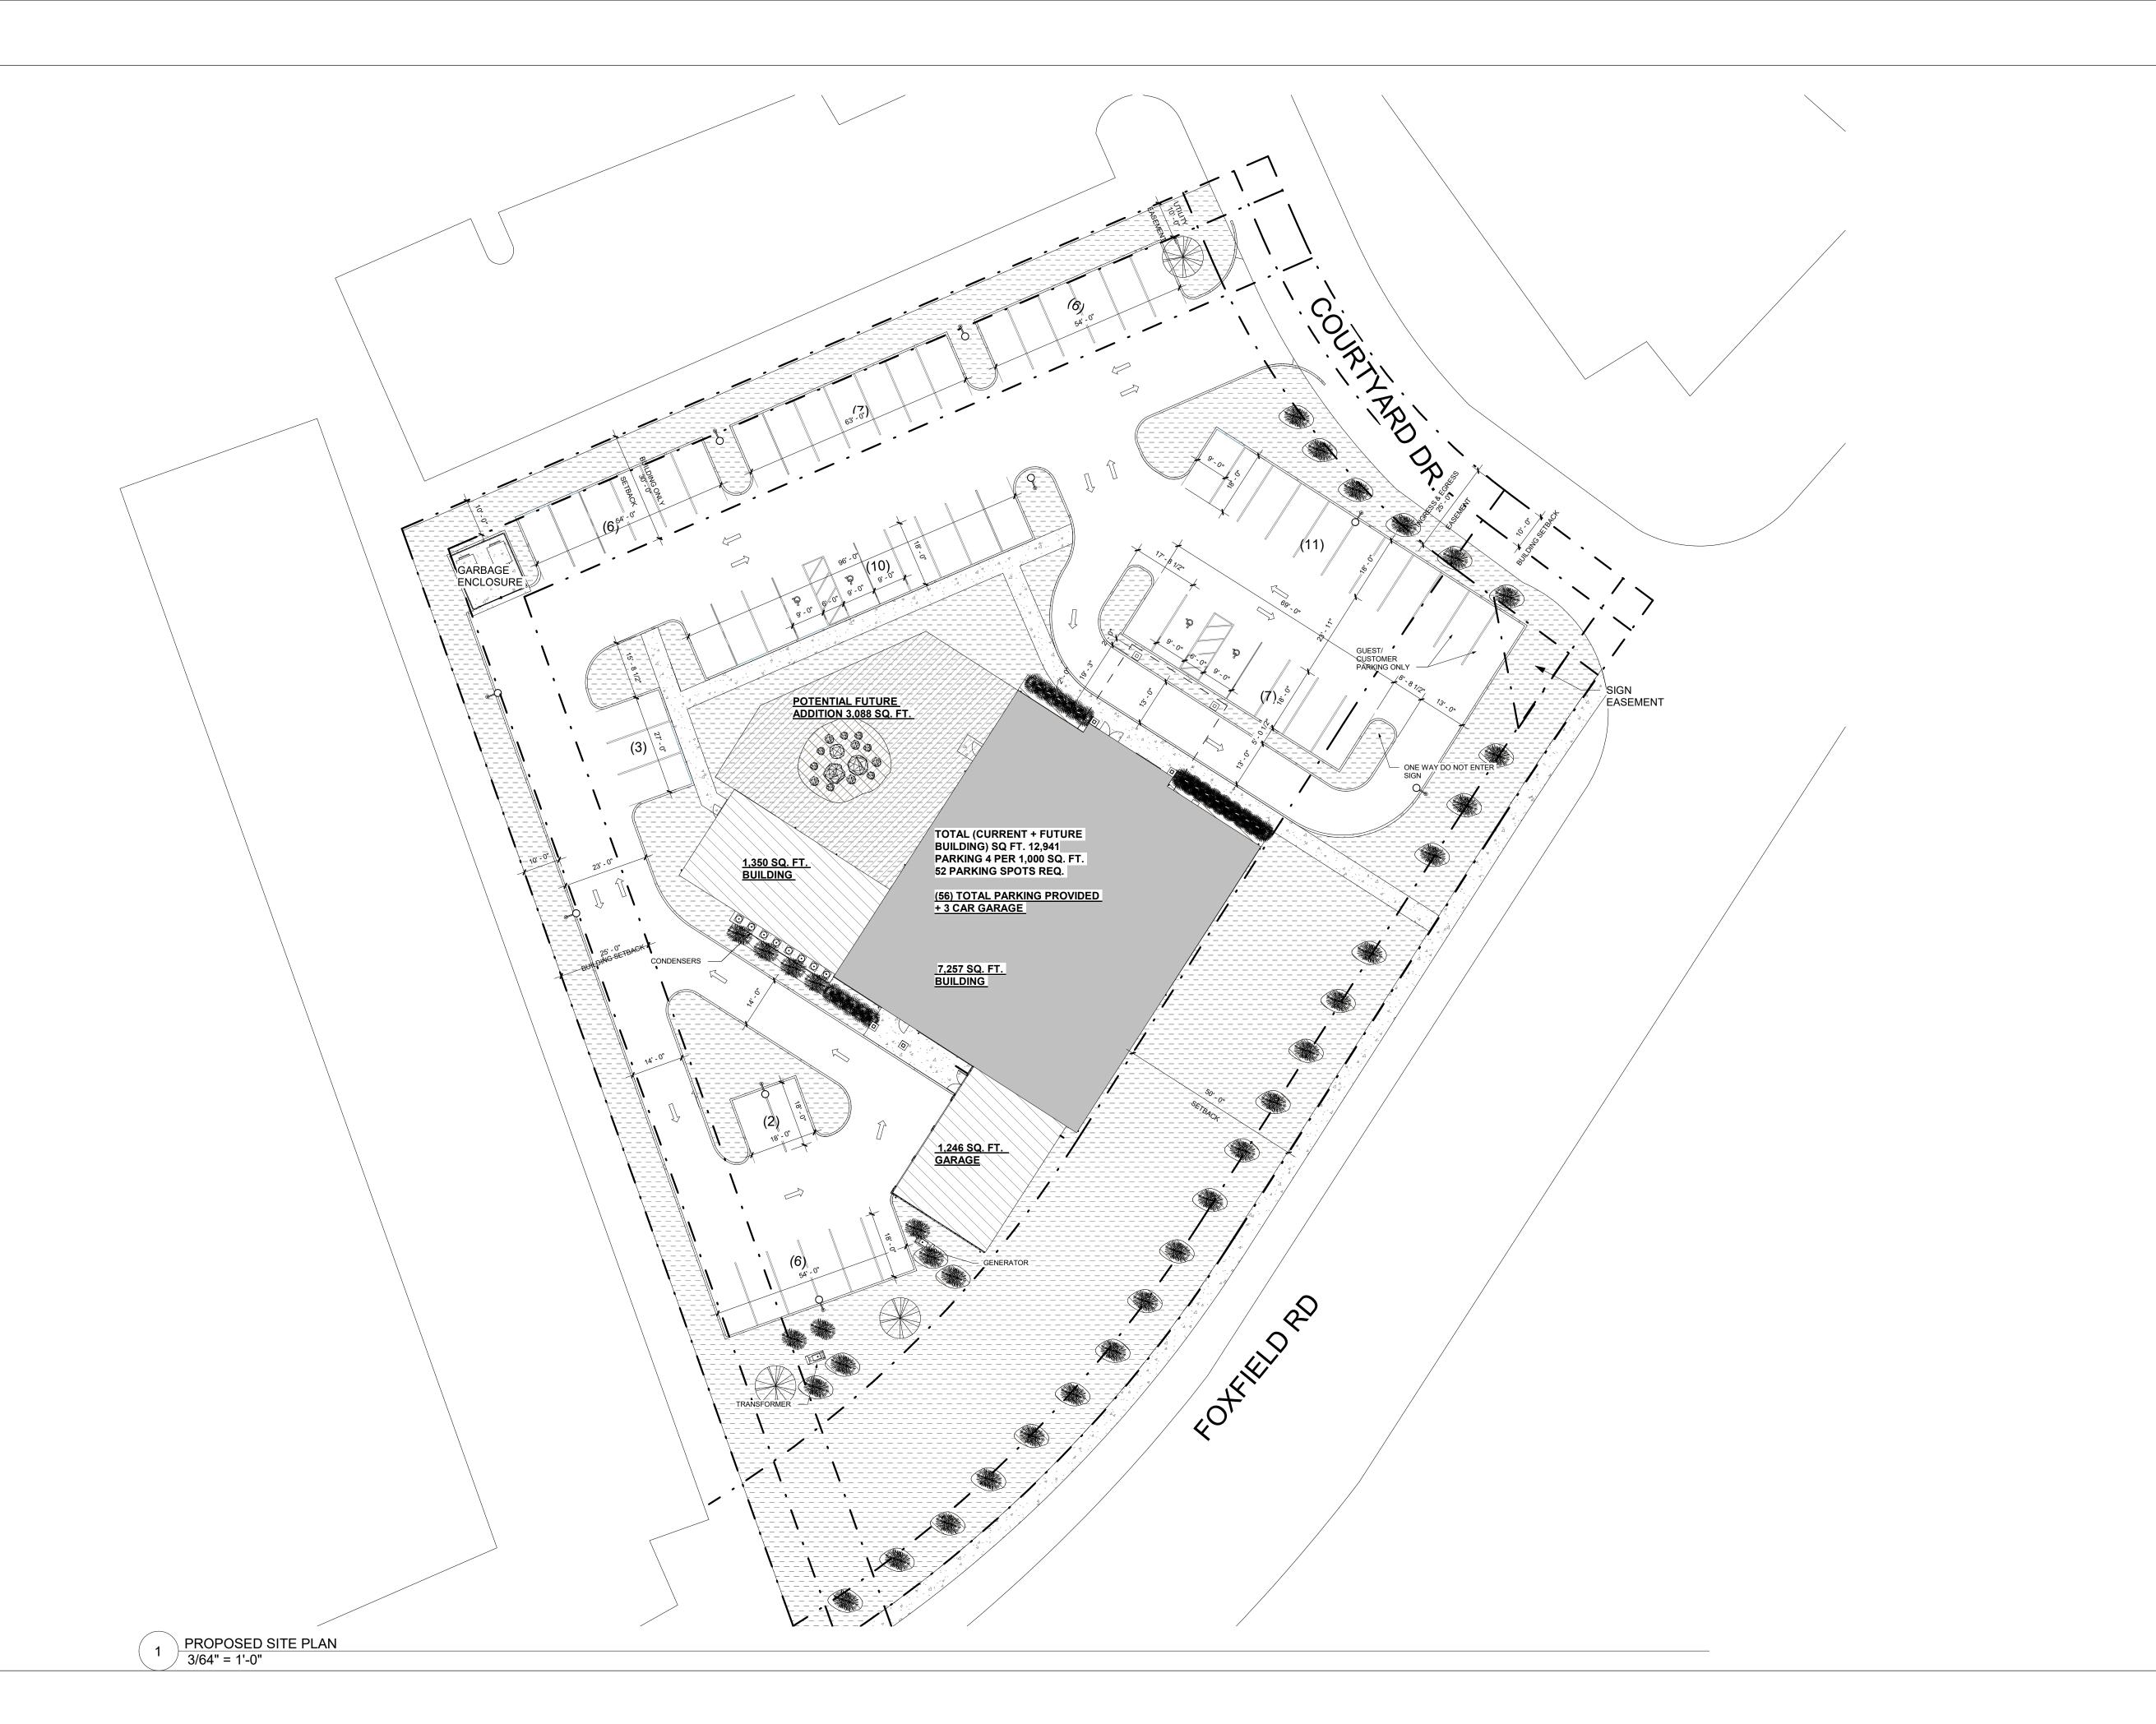

60174

Keystone Planning + Design, PLLC

DISCLAIMER: All drawings are proprietary and the exclusive property of our company. This/These print(s) shall not be shared, copied or reproduced without expressed permission of our company. This print is loaned in confidence and subject to return upon request by our company.

| No. | Description | Date       |
|-----|-------------|------------|
|     | PUD         | 10/25/2022 |
|     |             |            |
|     |             |            |
|     |             |            |
|     |             |            |
|     |             |            |
|     |             |            |
|     |             |            |
|     |             |            |
|     |             |            |

## **EXTERIOR** AXONOMETRIC

Project number

GA0-3

11322





DR. MATTHEW MCKNIGHT

2600 FOXFIELD RD ST. CHARILES, IL 60174

SEAL:

DISCLAIMER: All drawings are proprietary and the exclusive property of our company. This/These print(s) shall not be shared, copied or reproduced without expressed permission of our company. This print is loaned in confidence and subject to return upon request by our company.

| No. | Description | Date       |
|-----|-------------|------------|
|     | PUD         | 10/25/2022 |
|     |             |            |
|     |             |            |
|     |             |            |
|     |             |            |
|     |             |            |
|     |             |            |
|     |             |            |
|     |             |            |

# PROPOSED SITE PLAN

Project number 11322

GA1-2

Scale 3/64"