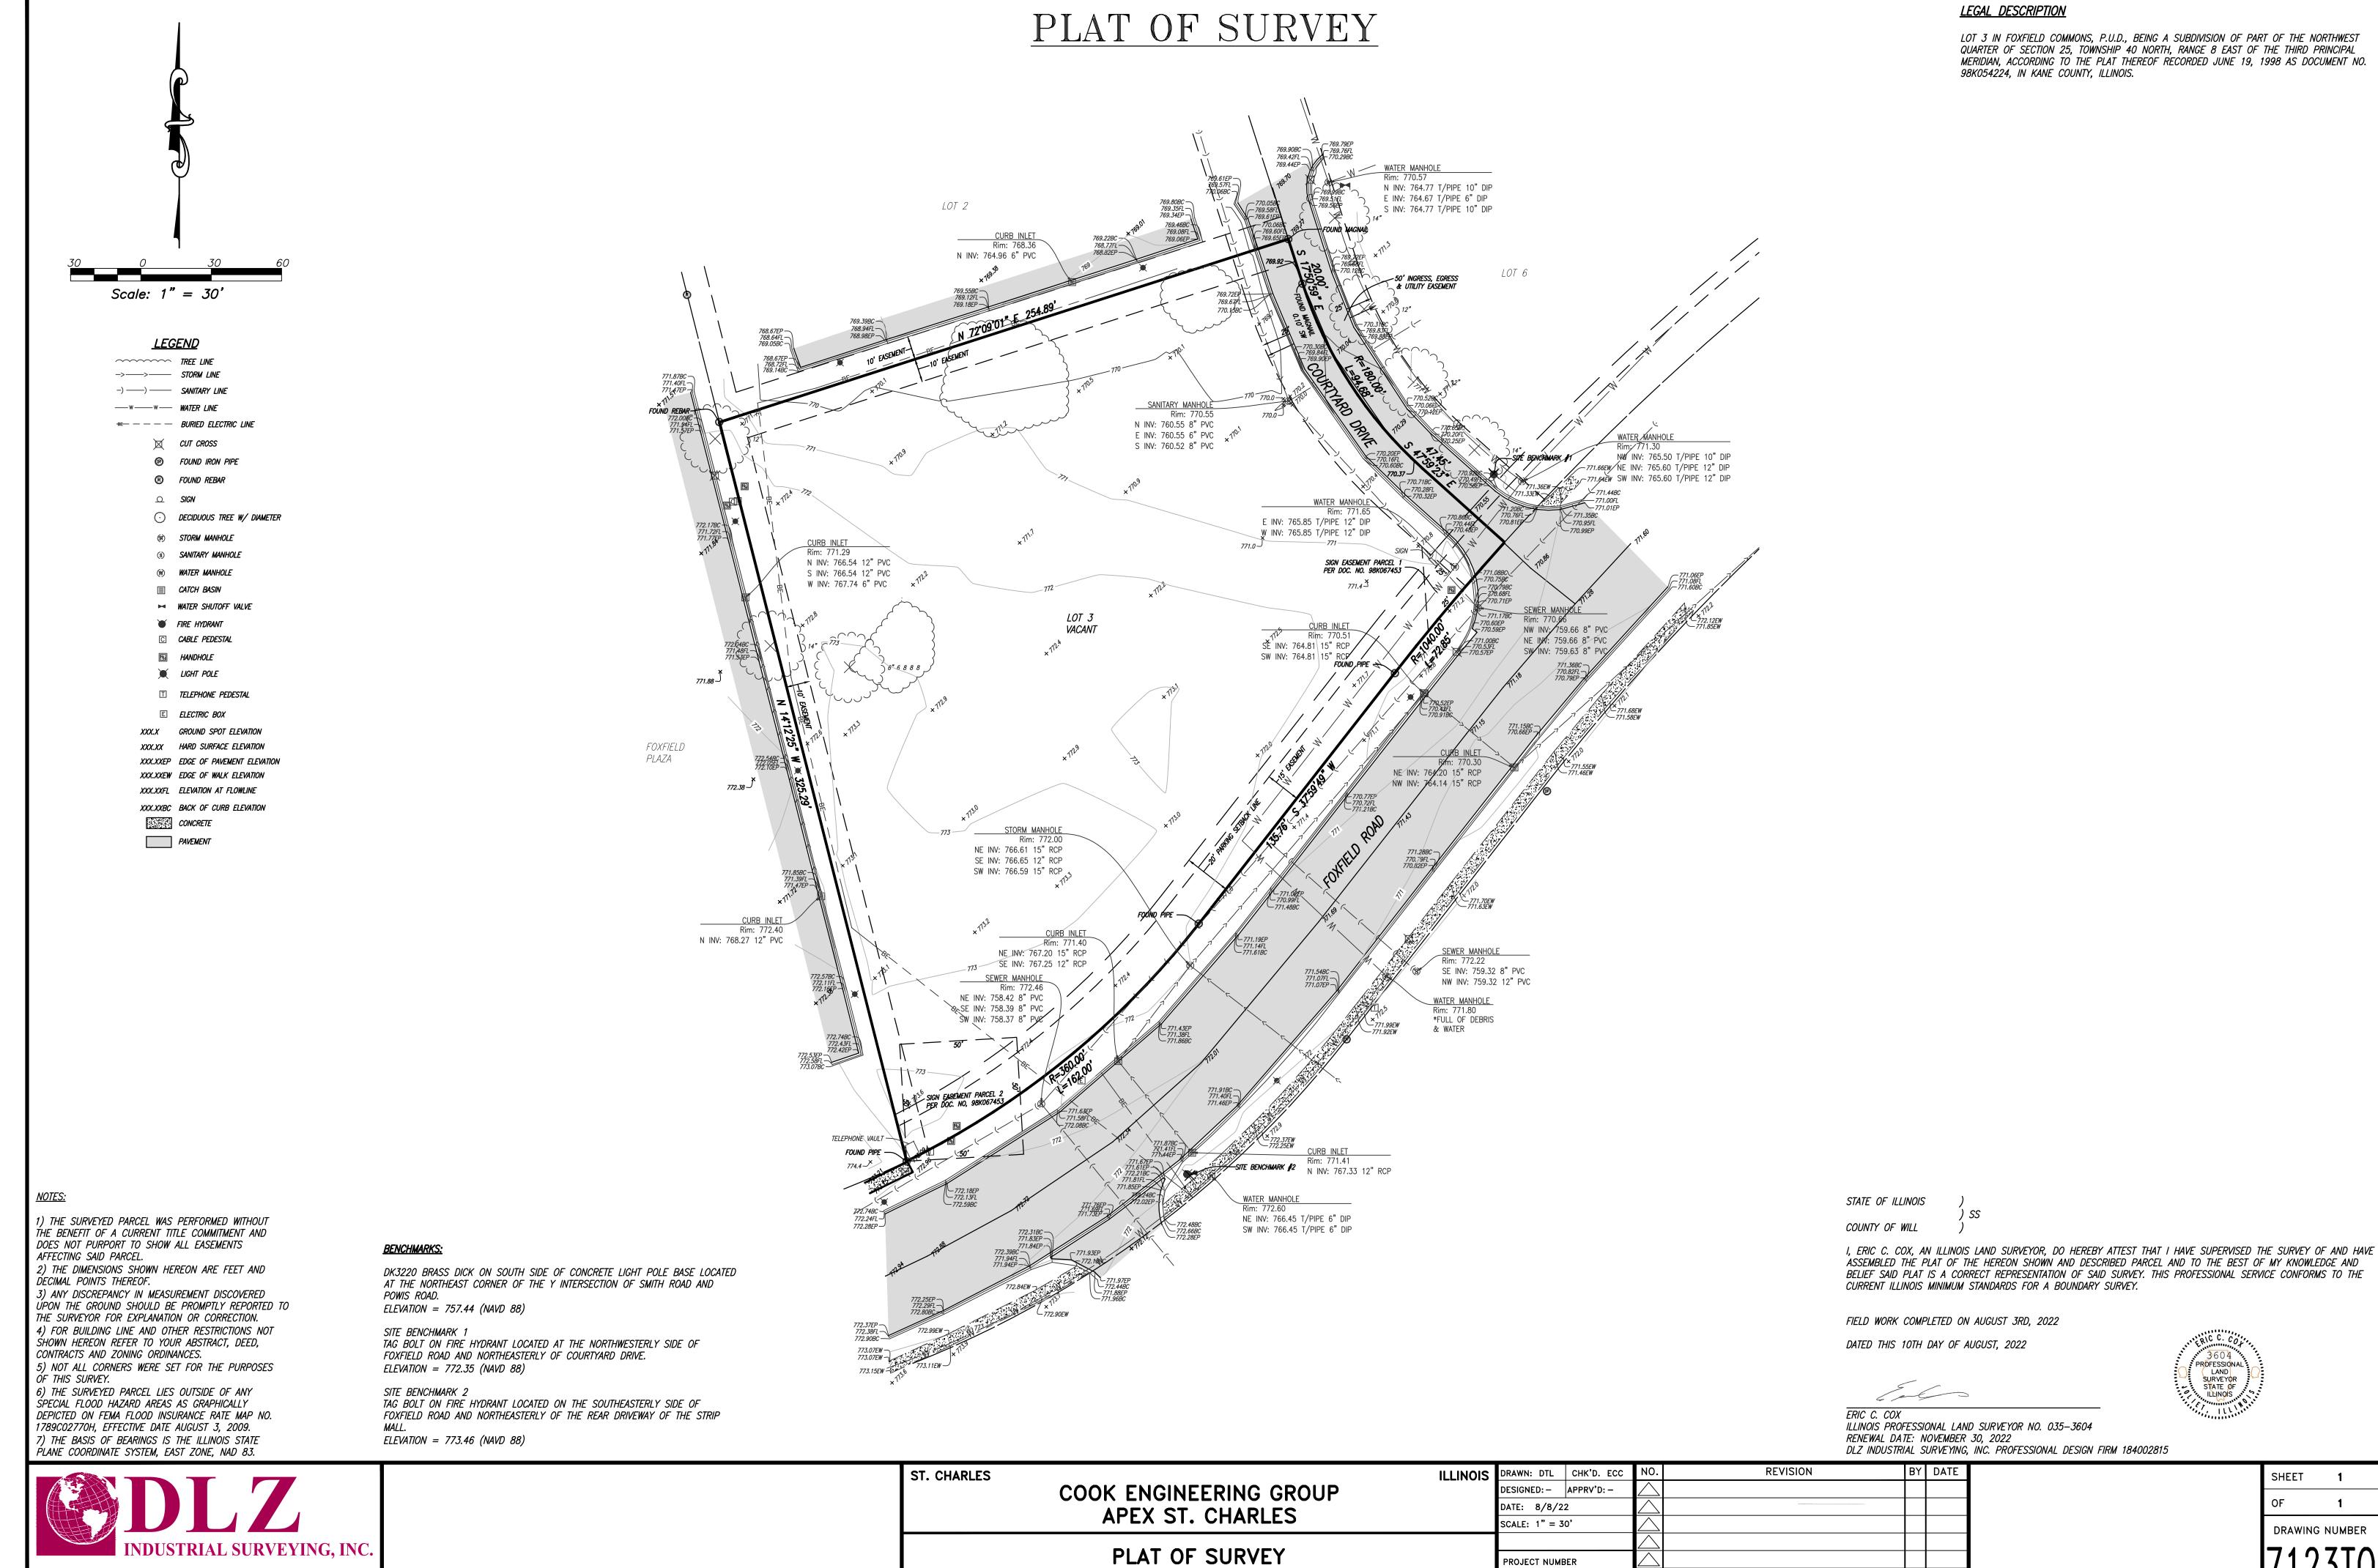

### DRAWING INDEX

| SHEET NO. | DRAWING NAME                                      |
|-----------|---------------------------------------------------|
| 7123TO    | PLAT OF SURVEY                                    |
| G0-0      | COVER PAGE                                        |
| C100      | PRELIMINARY EXISTING CONDITIONS & DEMOLITION PLAN |
| C200      | PRELIMINARY GEOMETRY PLAN                         |
| C300      | PRELIMINARY UTILITY PLAN                          |
| C400      | PRELIMINARY GRADING PLAN                          |
| C500      | PRELIMINARY SWPPP                                 |
| C600      | VICINITY TOPOGRAPHICAL MAP                        |
| GA0-1     | EXTERIOR RENDERINGS                               |
| GA0-1.1   | EXTERIOR RENDERINGS                               |
| GA0-1.2   | EXTERIOR RENDERINGS                               |
| GA0-1.3   | EXTERIOR RENDERINGS                               |
| GA0-2     | EXTERIOR AXONOMETRIC                              |
| GA0-3     | EXTERIOR AXONOMETRIC                              |
| GA1-2     | PROPOSED SITE PLAN                                |
| GA1-3     | LANDSCAPING PLAN                                  |
| GA1-4     | LANDSCAPE SCHEDULE                                |
| A1-2      | EXTERIOR VIEWS KEY                                |
| A1-3      | EXTERIOR SCHEDULES                                |
| A1-4.1    | EXTERIOR ELEVATIONS                               |
| A1-4.2    | EXTERIOR ELEVATIONS                               |
| A1-4.3    | EXTERIOR ELEVATIONS                               |
| A2-3      | OVERALL FLOOR PLAN                                |
| A2-3.1    | FLOOR PLAN & NOTES                                |
| A2-3.2    | FLOOR PLAN & NOTES                                |
| A2-3.3    | FLOOR PLAN & NOTES                                |
| A2-3.4    | 2ND FLOOR PLAN & NOTES                            |