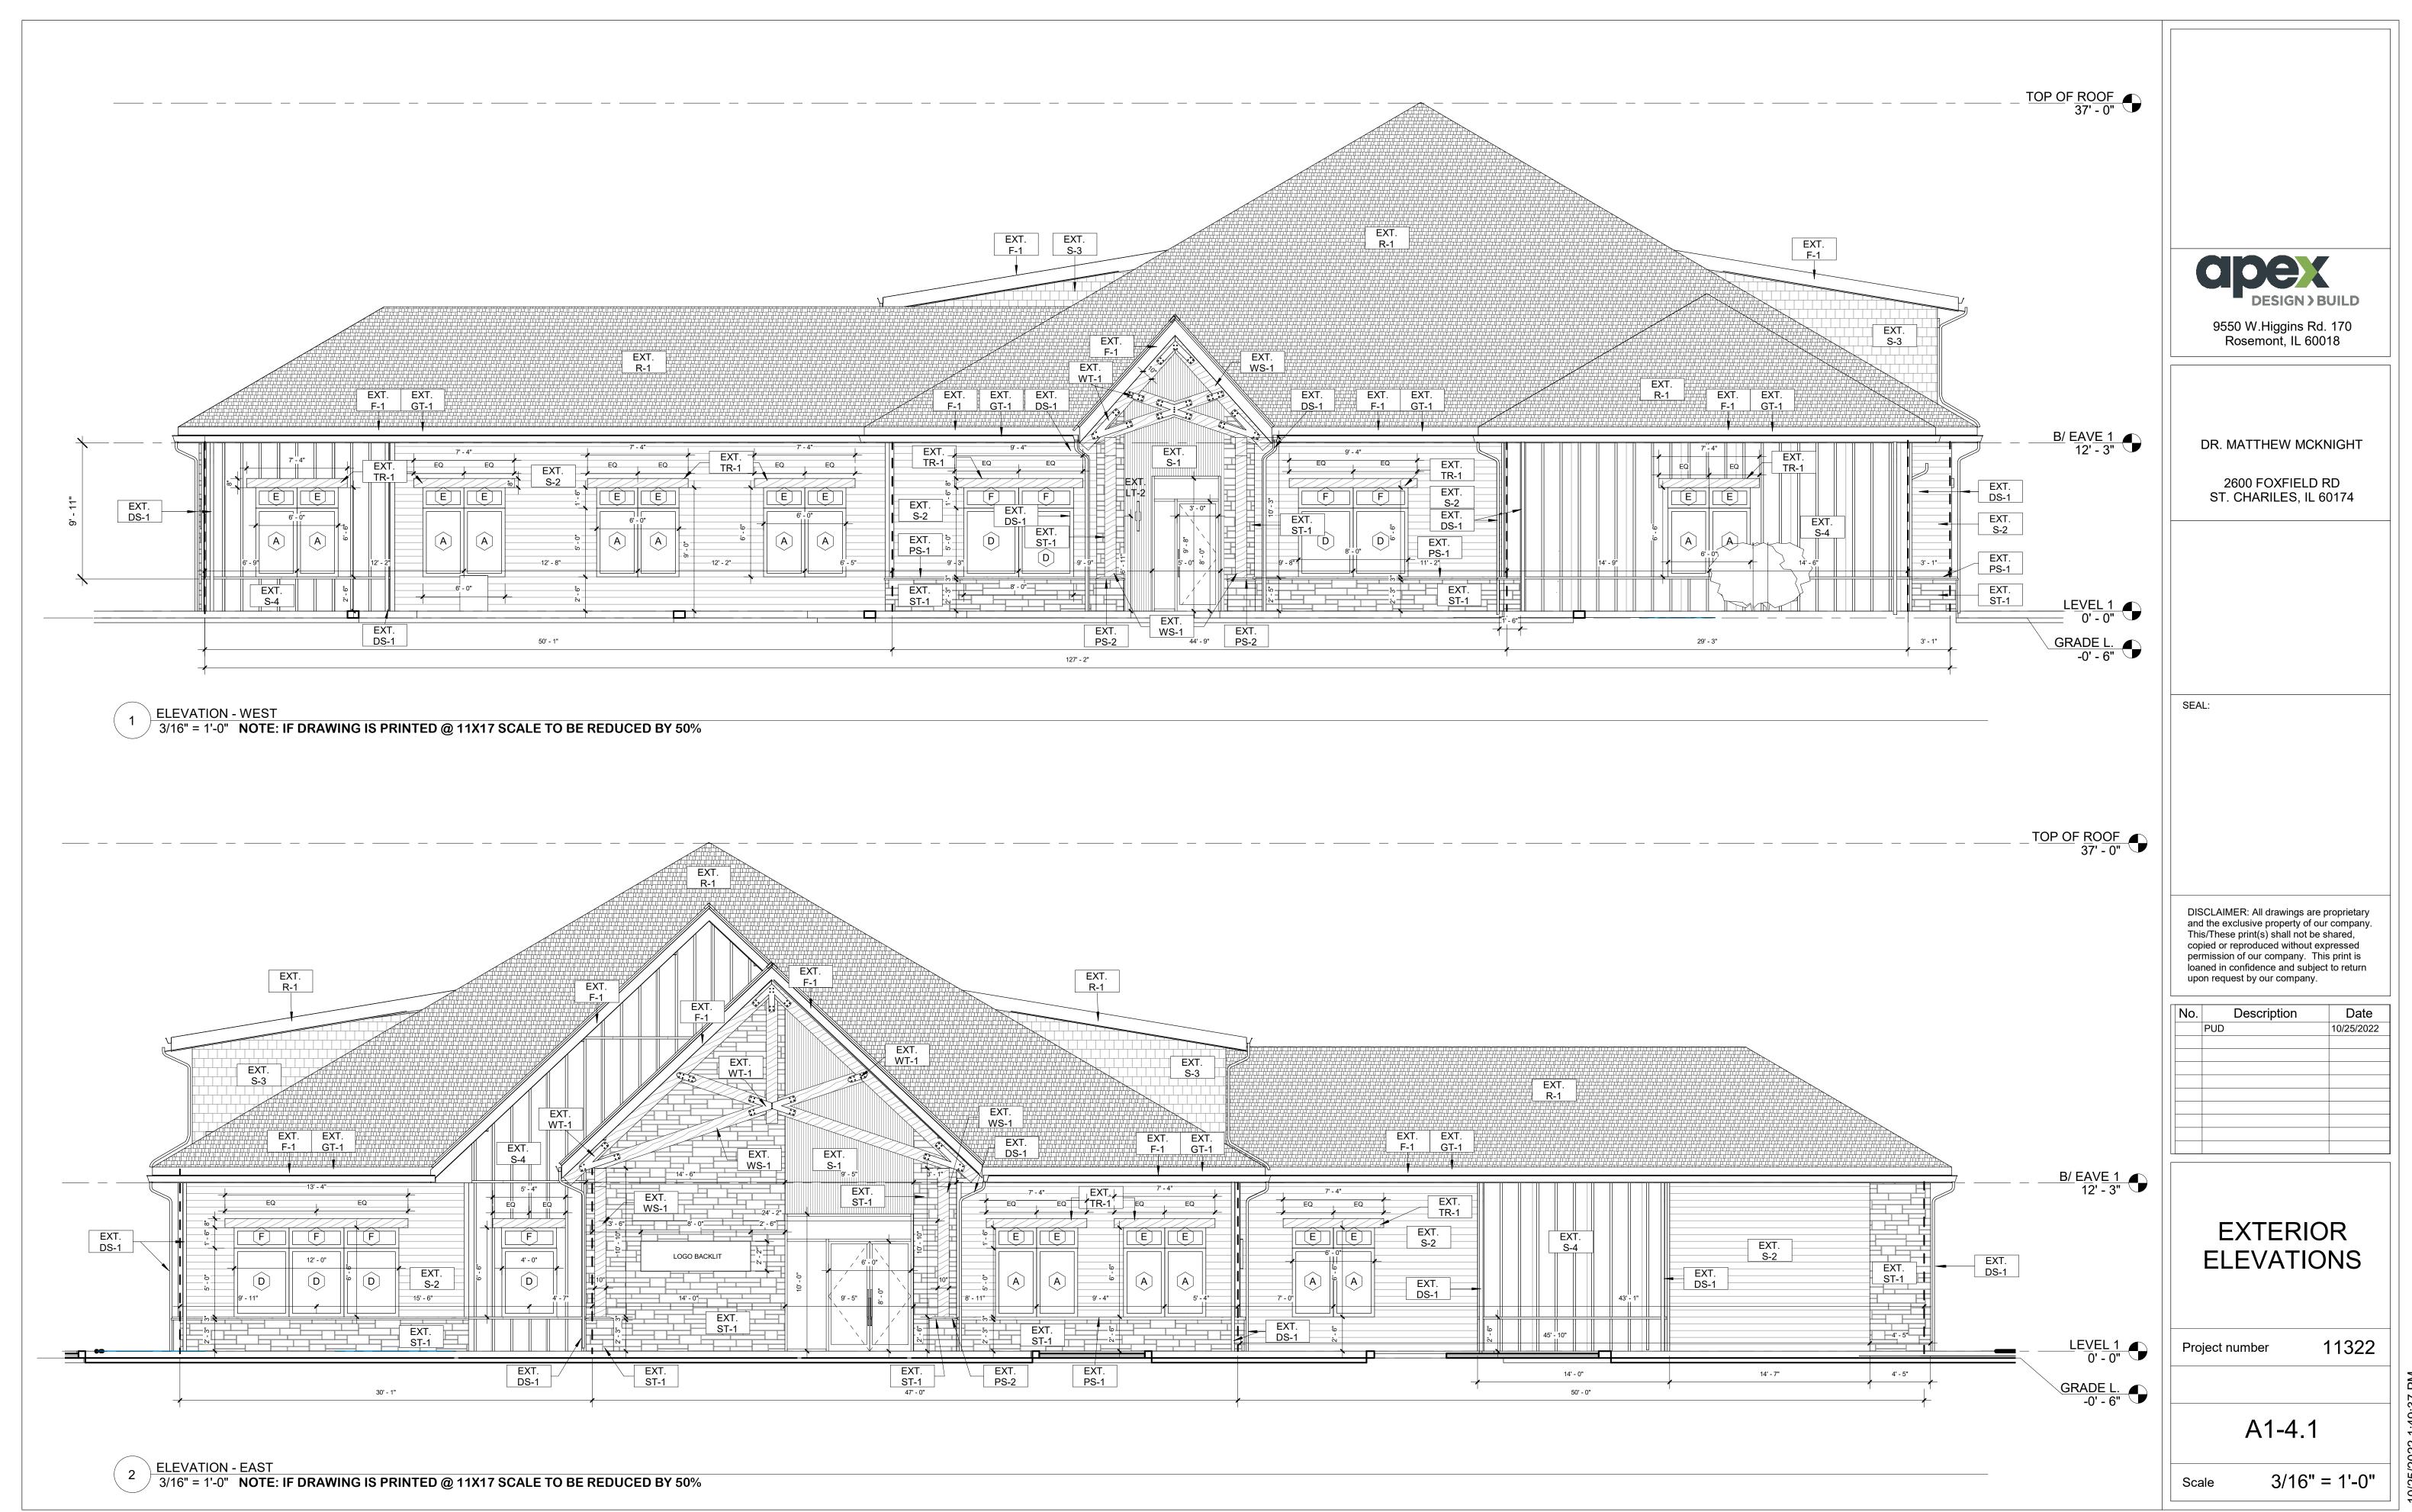

|                           |                                 |
| WINDOW HT |                                |                                 |                                 |                          |                                                  |                                               |                        |                           |                           |                                 |
| SILL HT   | WINDOW TYPE "A"<br>FIXED       | WINDOW TYPE "B1"<br>SINGLE HUNG | WINDOW TYPE "B2"<br>DOUBLE HUNG | WINDOW TYPE "C" CASEMENT | WINDOW TYPE "D1" IN-LINE SLIDER, SINGLE W/ FIXED | WINDOW TYPE "D2"<br>IN-LINE SLIDER,<br>DOUBLE | WINDOW TYPE "E" AWNING | WINDOW TYPE "F"<br>HOPPER | WINDOW TYPE "G" TILT-TURN | WINDOW TYPE "H" INTEGRAL LOUVER |







1 ELEVATION - ENTRY CANOPY - SOUTH
3/16" = 1'-0" NOTE: IF DRAWING IS PRINTED @ 11X17 SCALE TO BE REDUCED BY 50%



3 ELEVATION - ENTRY CANOPY - EAST 3/16" = 1'-0" NOTE: IF DRAWING IS PRINTED @ 11X17 SCALE TO BE REDUCED BY 50%



2 ELEVATION -ENTRY CANOPY - NORTH
3/16" = 1'-0" NOTE: IF DRAWING IS PRINTED @ 11X17 SCALE TO BE REDUCED BY 50%



4 ELEVATION - GARBAGE ENCLOSURE
3/16" = 1'-0" NOTE: IF DRAWING IS PRINTED @ 11X17 SCALE TO BE REDUCED BY 50%



ELEVATION - GARBAGE ENCLOSURE 2
3/16" = 1'-0" NOTE: IF DRAWING IS PRINTED @ 11X17 SCALE TO BE REDUCED BY 50%



8 SITE PLAN - FENCE
1/8" = 1'-0" NOTE: IF DRAWING IS PRINTED @ 11X17 SCALE TO BE REDUCED BY 50%



6 ELEVATION - GARBAGE ENCLOSURE 3
3/16" = 1'-0" NOTE: IF DRAWING IS PRINTED @ 11X17 SCALE TO BE REDUCED BY 50%



7 ELEVATION -