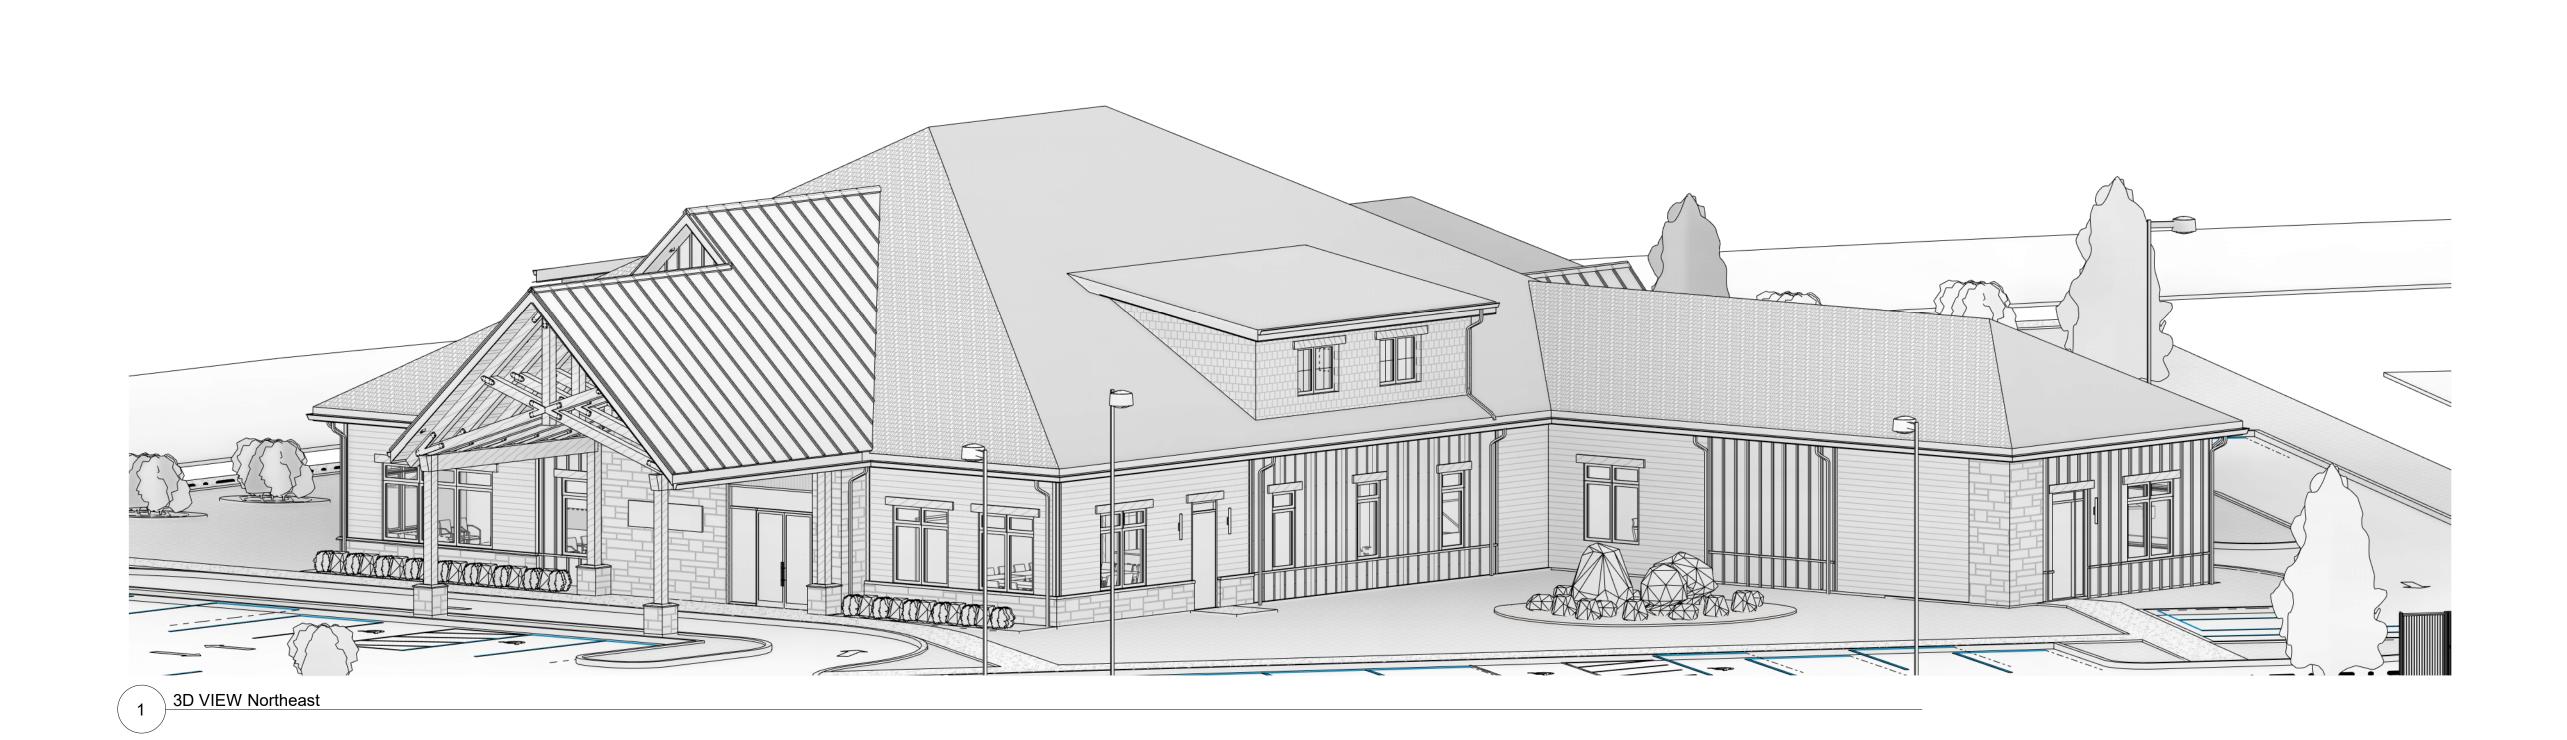

# EXTERIOR RENDERINGS

Project number

11322

GA0-1

Scale

\_\_\_\_\_

EAST VIEW - NIGHT TIME

**SOUTHEAST VIEW - DAY TIME** 

© Copyright, 2022

EAST VIEW - DAY TIME

NORTHEAST VIEW - DAY TIME

SOUTHEAST VIEW - DAY TIME

DR. MATTHEW MCKNIGHT

2600 FOXFIELD RD ST. CHARILES, IL 60174

SEAL:

DISCLAIMER: All drawings are proprietary and the exclusive property of our company. This/These print(s) shall not be shared, copied or reproduced without expressed permission of our company. This print is loaned in confidence and subject to return upon request by our company.