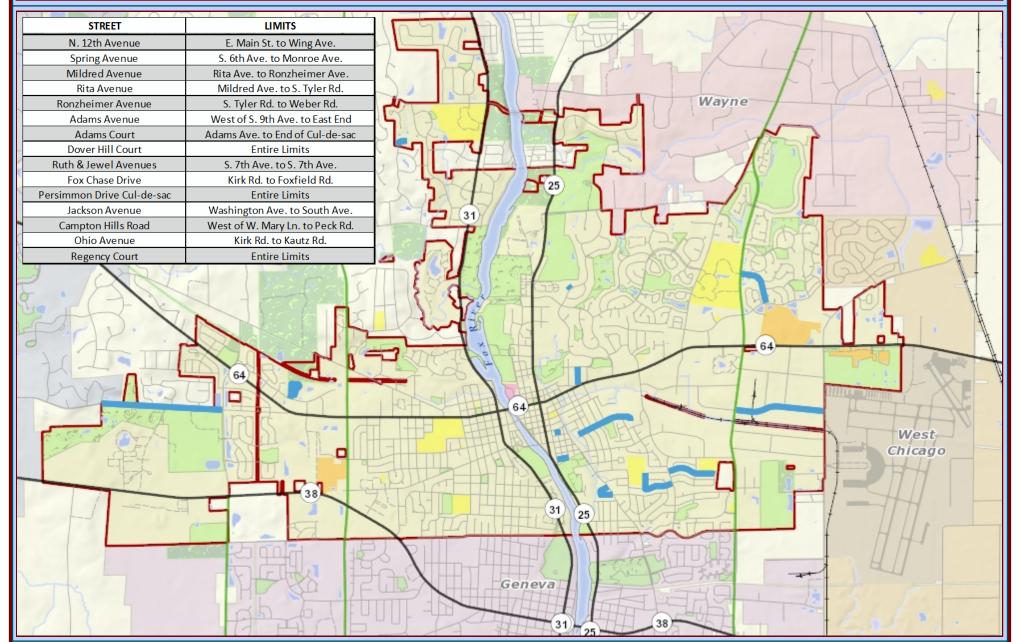

## 2019 Rejuvenation Program

RAYMOND ROGINA Mayor

MARK KOENEN City Administrator

Data Source:
City of St. Charles, Illinois
Kane County, Illinois
DuPage County, Illinois
Projection: Transverse Mercator
Coordinate System: Illinois State Plane Eas
North American Datum 1983