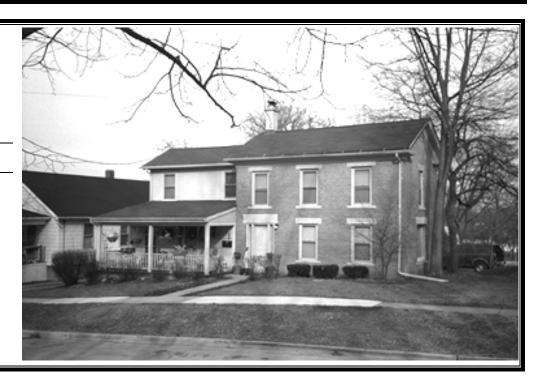

#### ST. CHARLES HISTORIC PRESERVATION COMMISSION

**Primary Structure** 

ADDRESS 314 South 4<sup>th</sup> Street

ROLL-IMAGE # <u>3434 - 28</u>

CD-IMAGE # 4368 - 28

# ARCHITECTURAL INFORMATION

| Architectural Style/Type:   | Greek Revival - orig      | Exterior Walls (Current):  | Brick/Aluminum                   |
|-----------------------------|---------------------------|----------------------------|----------------------------------|
| Architectural Features:     |                           | Exterior Walls (Original): | Brick                            |
| 5                           | 10.50                     |                            |                                  |
| Date of Construction:       | 1850                      | Foundation:                | Stone-orig/Parged CMU - addition |
| Source:                     | Township Assessors Office | Roof Type/Material:        | Side gable/Asphalt shingle       |
|                             |                           |                            |                                  |
| Overall Plan Configuration: | Compound-current          | Window Material/Type:      | Alum/Dbl hung                    |

**ARCHITECTURAL FEATURES:** The roof of the original house has a low pitch and has a heavy frieze band. The frieze is discontinuous across the side gable. There is no front entry porch, which is relatively unusual for this style. The asymmetrical entry is also less commonly seen in this style. Stone lintels and sills are typical on this part of the house. The brick runs below grade and so it is not possible to observe the original foundation. The Assessor's office records indicate a stone foundation.

#### ST. CHARLES HISTORIC PRESERVATION COMMISSION

314 South 4<sup>th</sup> Street - Continuation Sheet

**ALTERATIONS:** The large addition to the north side does not relate to the original house. Aluminum siding was used. The front porch is not in keeping with the style. None of the original architectural details were used. The original house was left relatively in tact after the addition was made. The township records indicate that the entire house was built at the same time. There are two different foundation systems indicating otherwise.