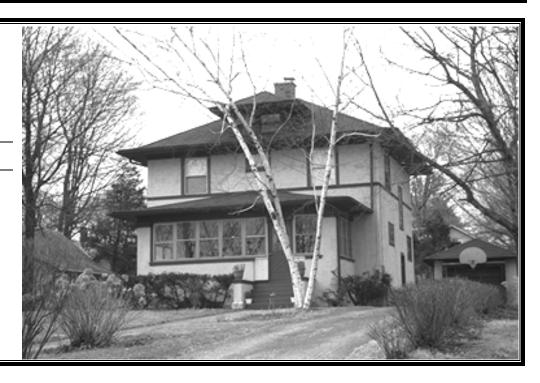

#### ST. CHARLES HISTORIC PRESERVATION COMMISSION

| Primary Structure                        |  |
|------------------------------------------|--|
| ADDRESS 311 South 4 <sup>th</sup> Street |  |
| ROLL-IMAGE # <u>3436 - 1</u>             |  |
| CD-IMAGE# 4189 - 1                       |  |

#### ARCHITECTURAL INFORMATION

| Architectural Style/Type:   | National                          | Exterior Walls (Current):  | Aluminum                                   |
|-----------------------------|-----------------------------------|----------------------------|--------------------------------------------|
| Architectural Features:     |                                   | Exterior Walls (Original): | Clapboard                                  |
|                             | 1900<br>Township Assessors Office |                            | Parged masonry Cross gable/Asphalt shingle |
| Overall Plan Configuration: | Simple "L"                        | Window Material/Type:      | Wd/Alum/Dbl hung                           |

**ARCHITECTURAL FEATURES:** The roof is relatively steep. The Doric columns that support the front porch roof and the turned columns that support the rear porch roof indicate that this house was much more than is currently seen. The one story bay window is another clue that this was probably a house derived from the Victorian style.

**ALTERATIONS:** The entire house has been covered in aluminum siding concealing all of the original detailing. A Lannon stone veneer covers the area around the front door and the front porch. Pressure treated wood steps lead to a front porch that has a wrought iron railing. This house is currently being used as an apartment. It has two front doors.