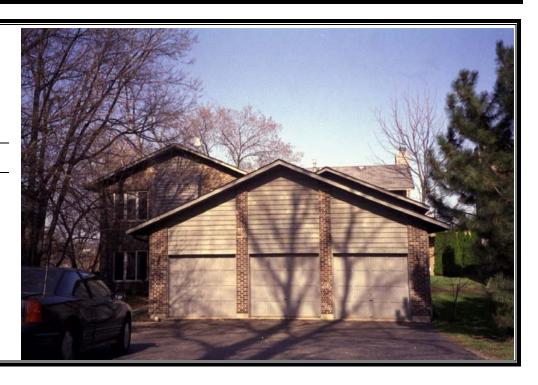

#### **Primary Structure**

ADDRESS 300 South 4th Street

ROLL-IMAGE # <u>3434 - 31</u>

CD-IMAGE # 4368 - 31

### ARCHITECTURAL INFORMATION

| Architectural Style/Type:   | Church           | Exterior Walls (Current):  | Aluminum                    |
|-----------------------------|------------------|----------------------------|-----------------------------|
| Architectural Features:     |                  | Exterior Walls (Original): | Claphoard                   |
| Titolittoctarar i cataros.  |                  | Exterior wans (originar).  | Ciapodara                   |
| Date of Construction:       | 1903             | Foundation:                | Stone                       |
| Source:                     | Cornerstone      | Roof Type/Material:        | Cross gable/Asphalt shingle |
|                             |                  |                            |                             |
| Overall Plan Configuration: | Simple rectangle | Window Material/Type:      | Alum/Casement               |
|                             |                  |                            |                             |

**ARCHITECTURAL FEATURES:** The original form of the building is in tact. The hipped-roofed corner tower relates to the corner and is a gesture to the entire neighborhood on this corner site. Triple-ganged windows are located in the gable ends of the cross-gable.

**ALTERATIONS:** The entire building has been re-sided in aluminum. The rear foundation wall has been parged with a concrete mortar. A concrete block wall, concrete steps, and a wrought iron railing have been added to the corner tower entrance. The building lacks the detailing commonly seen as a celebration of faith with the exception of the aluminum cross on the tower.