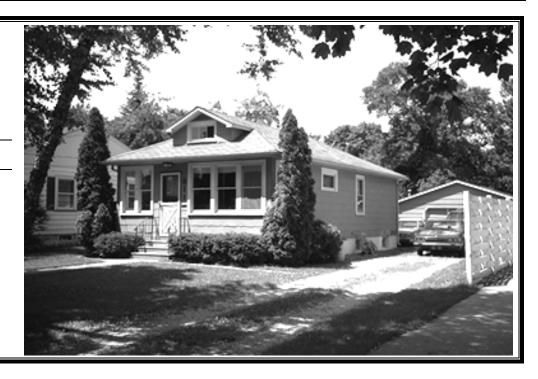

#### ST. CHARLES HISTORIC PRESERVATION COMMISSION

**Primary Structure** 

ADDRESS 314 South 4<sup>th</sup> Street

ROLL-IMAGE # <u>3434 - 28</u>

CD-IMAGE # 4368 - 28

#### ARCHITECTURAL SIGNIFICANCE

- Significant
- ► Contributing
- □ Non-Contributing
- ☐ Potential for Individual National Register Designation

# **BUILDING CONDITION**

- Excellent
- ► Good
- □ Fair
- □ Poor

# ARCHITECTURAL INFORMATION

| Architectural Style/Type:   | Greek Revival - orig      | Exterior Walls (Current):  | Brick/Aluminum                   |
|-----------------------------|---------------------------|----------------------------|----------------------------------|
| Architectural Features:     |                           | Exterior Walls (Original): | Brick                            |
| 5                           | 10.50                     |                            |                                  |
| Date of Construction:       | 1850                      | Foundation:                | Stone-orig/Parged CMU - addition |
| Source:                     | Township Assessors Office | Roof Type/Material:        | Side gable/Asphalt shingle       |
|                             |                           |                            |                                  |
| Overall Plan Configuration: | Compound-current          | Window Material/Type:      | Alum/Dbl hung                    |

**ARCHITECTURAL FEATURES:** The roof of the original house has a low pitch and has a heavy frieze band. The frieze is discontinuous across the side gable. There is no front entry porch, which is relatively unusual for this style. The asymmetrical entry is also less commonly seen in this style. Stone lintels and sills are typical on this part of the house. The brick runs below grade and so it is not possible to observe the original foundation. The Assessor's office records indicate a stone foundation.