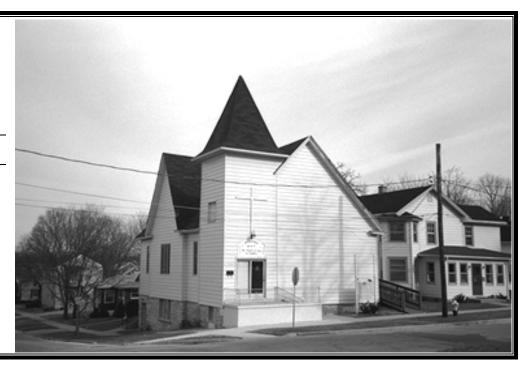

#### **Primary Structure**

ADDRESS 300 South 4th Street

ROLL-IMAGE # <u>3434 - 31</u>

CD-IMAGE # 4368 - 31

### ARCHITECTURAL INFORMATION

| Architectural Style/Type:   | Church           | Exterior Walls (Current):  | Aluminum                    |
|-----------------------------|------------------|----------------------------|-----------------------------|
| Architectural Features:     |                  | Exterior Walls (Original): | Claphoard                   |
| Titolittoctarar i cataros.  |                  | Exterior wans (originar).  | Ciapodara                   |
| Date of Construction:       | 1903             | Foundation:                | Stone                       |
| Source:                     | Cornerstone      | Roof Type/Material:        | Cross gable/Asphalt shingle |
|                             |                  |                            |                             |
| Overall Plan Configuration: | Simple rectangle | Window Material/Type:      | Alum/Casement               |
|                             |                  |                            |                             |

**ARCHITECTURAL FEATURES:** The original form of the building is in tact. The hipped-roofed corner tower relates to the corner and is a gesture to the entire neighborhood on this corner site. Triple-ganged windows are located in the gable ends of the cross-gable.

**ALTERATIONS:** The entire building has been re-sided in aluminum. The rear foundation wall has been parged with a concrete mortar. A concrete block wall, concrete steps, and a wrought iron railing have been added to the corner tower entrance. The building lacks the detailing commonly seen as a celebration of faith with the exception of the aluminum cross on the tower.