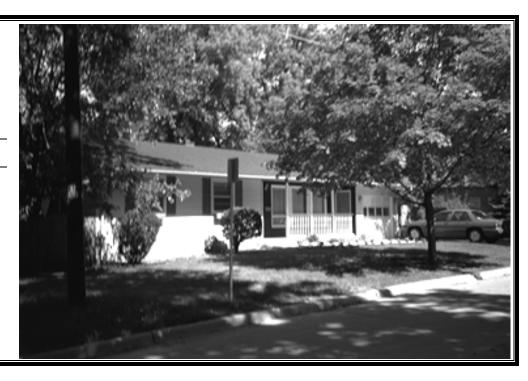

# **Primary Structure**

ADDRESS 324 South 4th Street

ROLL-IMAGE # <u>2727 - 23</u>

CD-IMAGE # 0298 - 23

# ARCHITECTURAL INFORMATION

| Architectural Style/Type:        | Modern ranch                       | Exterior Walls (Current):          | Composition                              |
|----------------------------------|------------------------------------|------------------------------------|------------------------------------------|
| Architectural Features:          |                                    | Exterior Walls (Original):         | Composition                              |
| Date of Construction:<br>Source: | 1956<br>Township Assessor's Office | Foundation:<br>Roof Type/Material: | Smooth CMU<br>Side gable/Asphalt shingle |
| Overall Plan Configuration:      | Simple rectangle                   | Window Material/Type:              | Wood/Dbl hung/Sliders/Fixed              |

**ARCHITECTURAL FEATURES:** The corner of the house features two groupings consisting of a picture window flanked by a double hung window on each side. A small gabled projection is used on the side elevation to create interest. This house is not in character with the majority of the surrounding homes in age or style.