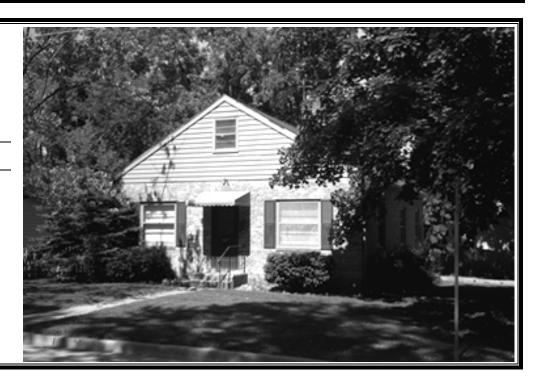

#### ST. CHARLES HISTORIC PRESERVATION COMMISSION

| Primary Structure                                                                    |  |
|--------------------------------------------------------------------------------------|--|
| ADDRESS 301 South 4 <sup>th</sup> Street  ROLL-IMAGE # 3436 - 2  CD-IMAGE # 4389 - 2 |  |

#### ARCHITECTURAL INFORMATION

| Architectural Style/Type:   | Cape Cod derivative            | Exterior Walls (Current):  | Aluminum                            |
|-----------------------------|--------------------------------|----------------------------|-------------------------------------|
| Architectural Features:     |                                | Exterior Walls (Original): | aluminum                            |
|                             | 1000                           | , •                        |                                     |
|                             | 1998 Township Assessors Office |                            | Concrete Side gable/Asphalt shingle |
| Overall Plan Configuration: | Simple rectangle               | Window Material/Type:      | Alum/Dbl hung                       |

**ARCHITECTURAL FEATURES:** This is obviously new construction. This modern interpretation has an unusual corner entry. It also has an oddly proportioned "Palladian" window on the side elevation. These are uncharacteristic details for the style. The entry is not elaborated with the typical neoclassical detailing. It is not emphasized. There is no apparent relationship between the dormers and the first floor windows. The elevation that features the dormers is also uncharacteristically longer than this homes precedents. The porch materials and details do not relate to the style.