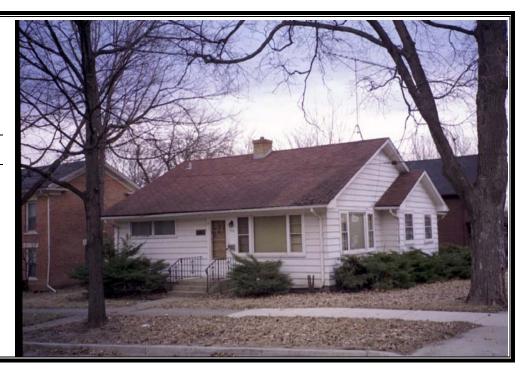

# **Primary Structure**

ADDRESS 324 South 4th Street

ROLL-IMAGE # <u>2727 - 23</u>

CD-IMAGE # 0298 - 23

# ARCHITECTURAL INFORMATION

| Architectural Style/Type:        | Modern ranch                       | Exterior Walls (Current):          | Composition                              |
|----------------------------------|------------------------------------|------------------------------------|------------------------------------------|
| Architectural Features:          |                                    | Exterior Walls (Original):         | Composition                              |
| Date of Construction:<br>Source: | 1956<br>Township Assessor's Office | Foundation:<br>Roof Type/Material: | Smooth CMU<br>Side gable/Asphalt shingle |
| Overall Plan Configuration:      | Simple rectangle                   | Window Material/Type:              | Wood/Dbl hung/Sliders/Fixed              |

**ARCHITECTURAL FEATURES:** The corner of the house features two groupings consisting of a picture window flanked by a double hung window on each side. A small gabled projection is used on the side elevation to create interest. This house is not in character with the majority of the surrounding homes in age or style.