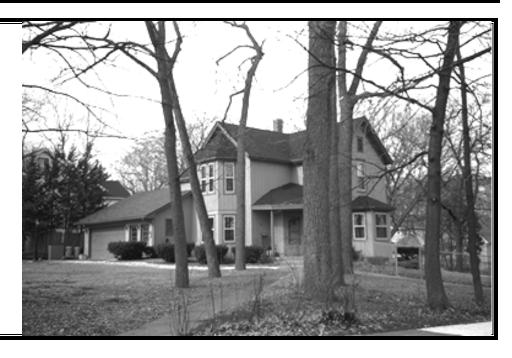

# ST. CHARLES HISTORIC PRESERVATION COMMISSION

| Primary | Struct | ture |
|---------|--------|------|
|---------|--------|------|

ADDRESS 319 South 4<sup>th</sup> Street

ROLL-IMAGE # <u>3435 - 31</u>

CD-IMAGE # 4369 - 31

#### ARCHITECTURAL INFORMATION

| Architectural Style/Type:        | Victorian/Queen Anne           | Exterior Walls (Current):  | Reverse Board & Batten                              |
|----------------------------------|--------------------------------|----------------------------|-----------------------------------------------------|
| Architectural Features:          |                                | Exterior Walls (Original): | Clapboard                                           |
| Date of Construction:<br>Source: | 1885 Township Assessors Office | _                          | Parged Masonry/Concrete Cross gable/Asphalt shingle |
| Overall Plan Configuration:      | Compound "T"                   | Window Material/Type:      | Alum/Dbl hung                                       |

**ARCHITECTURAL FEATURES:** This house has several elements that emphasize the vertical. The roof slope is steep. This adds to the vertical appearance of the 2 story gable ends. A 2-story bay articulates the southern gable end while a 1-story bay articulates the eastern gable end. A covered corner entry relates to the corner site. Its era of construction is consistent with the neighborhood

**ALTERATIONS:** The massing indicates that this appears to have been a Victorian styled house before it was remodeled. It is unfortunate that all of the original detailing was covered or removed when it was remodeled. There is a 1-story addition to the north side of the house that has a shed roof. The attached garage addition to the west side is also not compatible with the original design.