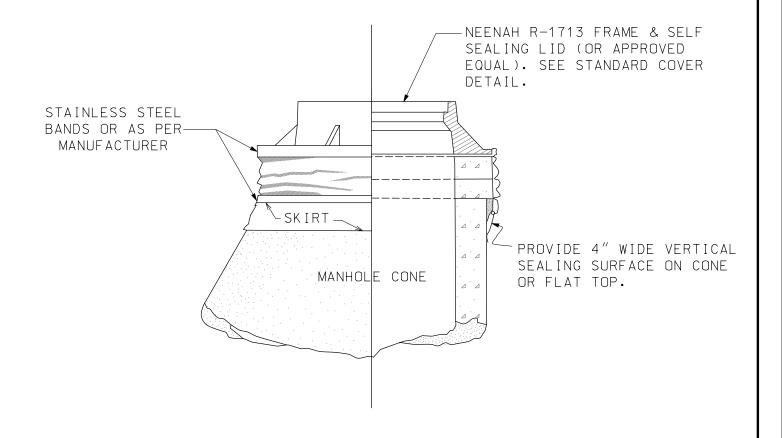

EXTERNAL CHIMNEY SEALS
TO SPAN CHIMNEY HEIGHTS OF:

0 - 3" NARROW (6") SEAL ONLY 3 TO 61/2" STANDARD (9") SEAL ONLY 61/2" TO 12" STD. SEAL + EXTENSION OVER 12" SEAL + MULTI. EXTENSIONS

## NOTES:

- 1. CHIMNEY SEALS SHALL BE INSTALLED ON ALL SANITARY SEWER SYSTEM MANHOLES.
- 2. INFISHIELD, CRETEX, OR APPROVED EQUAL EXTERNAL SEALS ARE REQUIRED. OTHER PRODUCTS OR OTHER DESIGN SOLUTIONS SHALL REQUIRE THE APPROVAL OF THE PUBLIC WORKS DEPARTMENT.
- 3. CHIMNEY SEALS SHALL BE INSTALLED IN ACCORDANCE WITH THE MANUFACTURER'S INSTRUCTIONS.