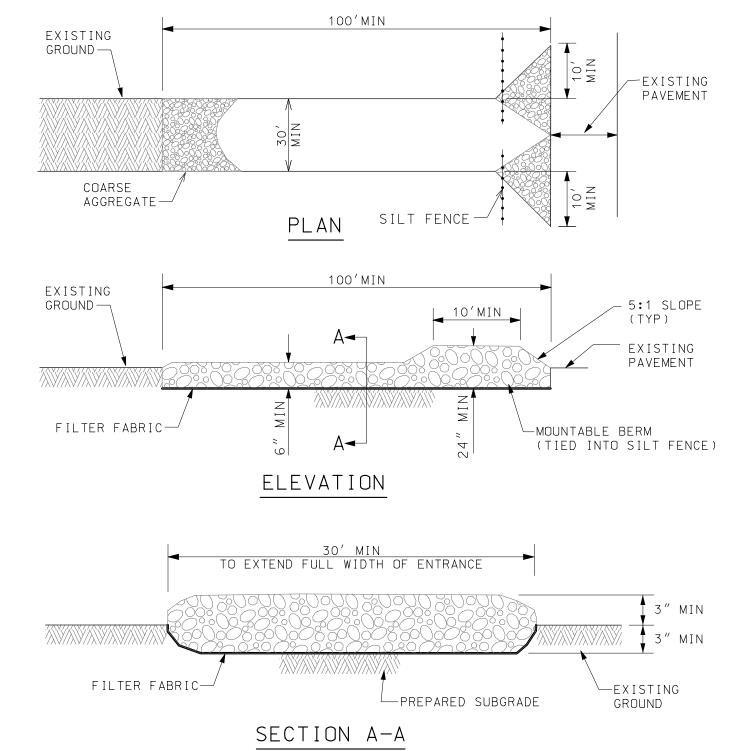

## NOTES:

- 1. GEOTEXTILE FILTER FABRIC SHALL BE PLACED OVER THE CLEARED AREA PRIOR TO PLACING COARSE AGGREGATE
- 2. COARSE AGGREGATE (OR CRUSHED CONCRETE) SHALL MEET IDOT GRADATION FOR CA-1 CRUSHED AGGREGATE.
- 3. STABILIZED CONSTRUCTION ENTRANCE SHALL BE INSTALLED, PRIOR TO ONSET OF CONSTRUCTION OPERATIONS AND SHALL BE MAINTAINED THROUGHOUT THE PROJECT.
- 4. CONSTRUCTION ENTRANCE SHALL BE REMOVED UPON COMPLETION OF CONSTRUCTION AND ONLY WHEN DIRECTED BY THE CITY.

## STABILIZED CONSTRUCTION ENTRANCE

| DATE: 5-12-2021 | NOT TO SCALE     |
|-----------------|------------------|
| REVISED:        | DRAWING NO. F-02 |