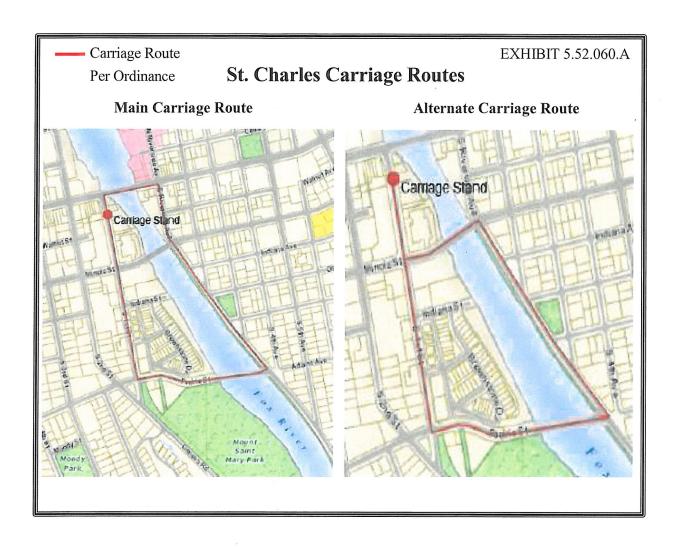

## Horse-drawn Carriage License Application for the City of St. Charles

| Name of BusinessAddress of Business                                                             |                    |                                        |                                   |
|-------------------------------------------------------------------------------------------------|--------------------|----------------------------------------|-----------------------------------|
|                                                                                                 |                    |                                        |                                   |
| List Applicant(s) Name                                                                          | Address            | Phone                                  | Date of Birth                     |
| If Applicant is a Corporation, list na                                                          | mes, addresses, o  | ffices held and date of birth for all  | officers and directors            |
| Name                                                                                            | Address            | Office                                 | Date of Birth                     |
| N. 1. C 1. 1. 1.                                                                                | . 11:1             |                                        |                                   |
| Number of years business has been of Has Applicant (if partnership, any monovicted of a felony? | nembers thereof; o | or a corporation, the president or sec | cretary thereof) ever been        |
| Has Applicant (if partnership, any m convicted of a driving offense?                            | nembers thereof; o | or a corporation, the president or sec | cretary thereof) ever been        |
| Name, address and phone of insuran                                                              |                    |                                        |                                   |
| Description and amount of insurance                                                             |                    |                                        |                                   |
| Policy Number (attach a copy to this                                                            |                    |                                        |                                   |
| <b>Note</b> : By signing this application, the City of St. Charles.                             | ne Applicant agree | es to all the provision of Chapter 5   | 5.52 of the Municipal Code of the |
| Applicant Signature:                                                                            |                    |                                        |                                   |
|                                                                                                 | Fo                 | or Office Use Only                     |                                   |
| Investigation Date                                                                              |                    | Investigator                           |                                   |
| Recommendation                                                                                  |                    |                                        |                                   |
|                                                                                                 |                    |                                        |                                   |
| Fee: \$150 Cash or Check (circle on                                                             | ne) paid on        | Received By                            |                                   |
| Approval Date                                                                                   |                    |                                        |                                   |