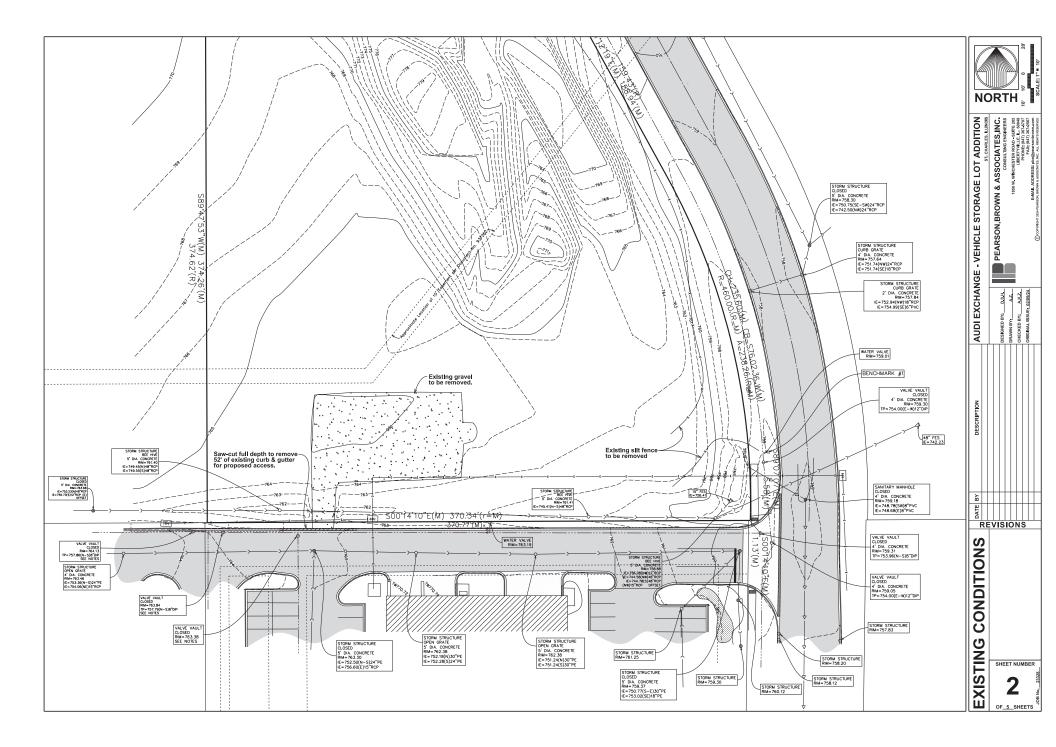

### EXISTING PROPOSED EXISTING PROPOSED SANITARY SEWER ----- CENTER LINE \_\_\_\_ ----- EASEMENT \_\_\_\_ \_\_\_\_ STORM SEWER \_.\_... \_.\_... BUILDING SETBACK P.V.C. STORM SEWER \_\_\_\_\_ CURB & GUTTER CURB & REVERSE GUTTER PITCH DEPRESSED CURB & GUTTER - D- COMBINED SEWER ->-- DRAIN TILE ->------ WATER MAIN GUARD RAIL \_\_\_\_ TRENCH BACKFILL MANHOLE FENCE 0000 ۲ CATCH BASIN . CURB RAMP INLET DRIVEWAY HAND YARD DRAIN --0-SIGN ° ■ † ÖÖ IN ET MANHOLE ME MAIL BOX SOIL BORING $\triangleleft$ FLARED END SECTION Ś HEAD WALL DECIDUOUS TREE, DIAMETER EVERGREEN TREE, HEIGHT TOP OF FOUNDATION :3 ..... LIFT STATION T/F 600.00 T/F 600.00 CLEAN-OUT . Ø METER VAULT F/G 600.00 F/G 600.00 FINISHED GRADE +600.00 +600.00 ₹/C 600.00 SPOT ELEVATION TOP OF CURB ELEVATION VALVE VAULT ⊗ Ð VALVE BOX BUFFALO BOX F/L 600.00 E/I 60000 FLOW LINE OF GUTTER FIRE HYDRANT CONTOUR σ -600--600-. CONFLICT ~----DITCH č CROSSING \_\_\_\_ DRAINAGE FLOW TRIPLE BASIN ED. -OVERLAND FLOW 10000 10001 0.8 533 GREASE BASIN R+600.00 R-600.00 RIM ELEVATION GAS MAIN 1-600.00 1600.00 INVERT ELEVATION ELECTRIC CABLE \_\_\_\_t\_\_\_ ----WETLAND LIMIT \_\_\_\_\_ \_\_\_\_\_T\_\_\_\_ TELEPHONE CABLE WETLAND BUFFER LINE FIBER OPTIC CABLE RIDGE LINE BASE FLOOD ELEVATION LINE gøg CABLE STREET LIGHT Ì \_\_\_\_ F.E.M.A. FLOODPLAIN LINE E. PEDESTAI RANSFORMER © GAS VALVE E Ē ELECTRIC BOX TELEPHONE MANHOLE Ð FIBER OPTIC MANHOLE Ø Ŭ TRAFFIC SIGNAL BOX TRAFFIC SIGNAL Ŧ

LEGEND

### BENCHMARKS: SITE BENCHMARK MID DEF DEFINITION OF THE SECOND FREHYDRANT SOUTH OF THE INTERSECTION OF DARBAN AND DRYK AD WOODWARD DRYK- WEST SIDE OF DARBANA ANN DRYKE) ELEVITION # T5.16 (DATUM NAVOS0) SITE BENCHMARKOW DOL TO THE HEST FRE HYDRANT EAST OF THE INTERSECTION OF DARBANA ANN DRYK AD WOODWARD DRYKE. ELEVITION # DATUM DRYKE AD WOODWARD DRYKE. DARBANA ANN DRYK AD WOODWARD DRYKE.