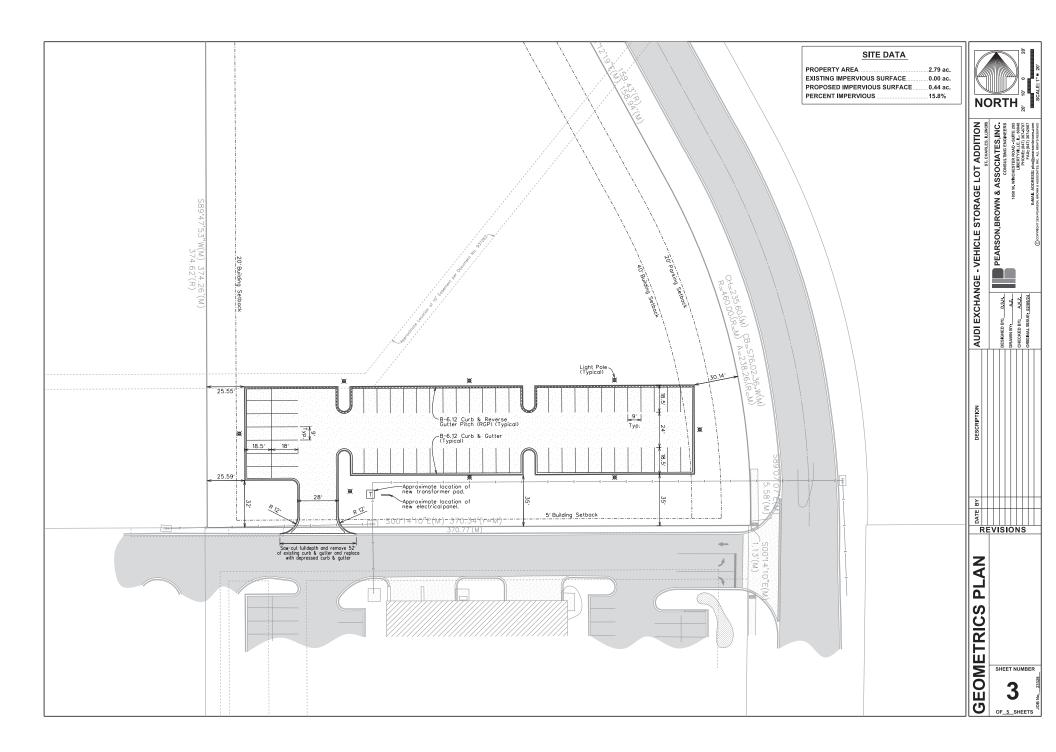

### EXISTING PROPOSED EXISTING PROPOSED SANITARY SEWER ----- CENTER LINE \_\_\_\_ ----- EASEMENT \_\_\_\_ \_\_\_\_ STORM SEWER \_.\_... \_.\_... BUILDING SETBACK P.V.C. STORM SEWER \_\_\_\_\_ CURB & GUTTER CURB & REVERSE GUTTER PITCH DEPRESSED CURB & GUTTER - D- COMBINED SEWER ->-- DRAIN TILE ->------ WATER MAIN GUARD RAIL \_\_\_\_ TRENCH BACKFILL MANHOLE FENCE 0000 ۲ CATCH BASIN . CURB RAMP INLET DRIVEWAY HAND YARD DRAIN --0-SIGN ° ■ † ÖÖ IN ET MANHOLE ME MAIL BOX SOIL BORING $\triangleleft$ FLARED END SECTION Ś HEAD WALL DECIDUOUS TREE, DIAMETER EVERGREEN TREE, HEIGHT TOP OF FOUNDATION :3 ..... LIFT STATION T/F 600.00 T/F 600.00 CLEAN-OUT . Ø METER VAULT F/G 600.00 F/G 600.00 FINISHED GRADE +600.00 +600.00 ₹/C 600.00 SPOT ELEVATION TOP OF CURB ELEVATION VALVE VAULT ⊗ Ð VALVE BOX BUFFALO BOX F/L 600.00 E/I 60000 FLOW LINE OF GUTTER FIRE HYDRANT CONTOUR σ -600--600-. CONFLICT ~----DITCH č CROSSING \_\_\_\_ DRAINAGE FLOW TRIPLE BASIN ED. -OVERLAND FLOW 10000 10001 0.8 533 GREASE BASIN R+600.00 R-600.00 RIM ELEVATION GAS MAIN 1-600.00 1600.00 INVERT ELEVATION ELECTRIC CABLE \_\_\_\_t\_\_\_ ----WETLAND LIMIT \_\_\_\_\_ \_\_\_\_\_T\_\_\_\_ TELEPHONE CABLE WETLAND BUFFER LINE FIBER OPTIC CABLE RIDGE LINE BASE FLOOD ELEVATION LINE gøg CABLE STREET LIGHT Ì \_\_\_\_ F.E.M.A. FLOODPLAIN LINE E. PEDESTAI RANSFORMER © GAS VALVE E Ē ELECTRIC BOX TELEPHONE MANHOLE Ð FIBER OPTIC MANHOLE Ø Ŭ TRAFFIC SIGNAL BOX TRAFFIC SIGNAL Ŧ

LEGEND