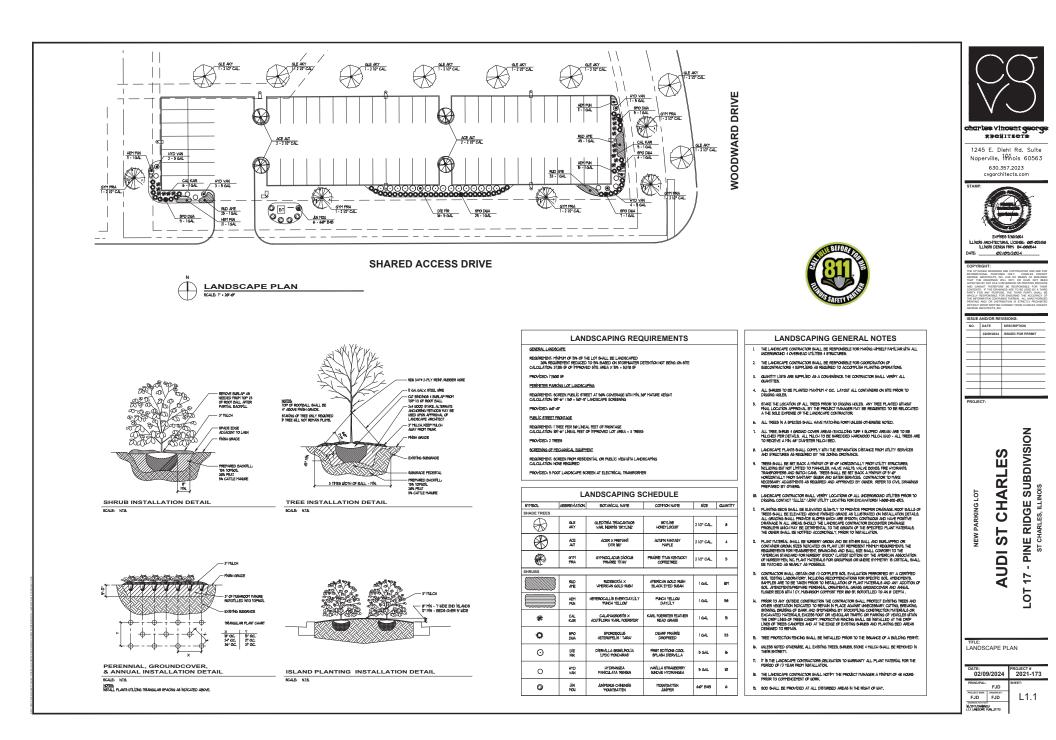

|                     |
|                                                       | 8         | Contraction of the second | - P                  | -                   |
| ONE-CALLENOIS Sec 1/4 Sec No. Sec 29. SE 1/4          | 9         | Ex8                       |                      | -                   |
| ilinoistcal.com Call 2 working days BEFORE YOU DIG.   | 10        | 11/30/25                  | 9                    | 느                   |
| illinoistcall.com Call 2 working days BEFORE YOU DIG. | 11        | ENGINEER'S                |                      | ⊐.                  |
|                                                       | 12        | SEAL & SIGNATURE          | OF_5_SHEETS          | <                   |

# "ISSUED FOR PERMIT/BID 02/09/24"