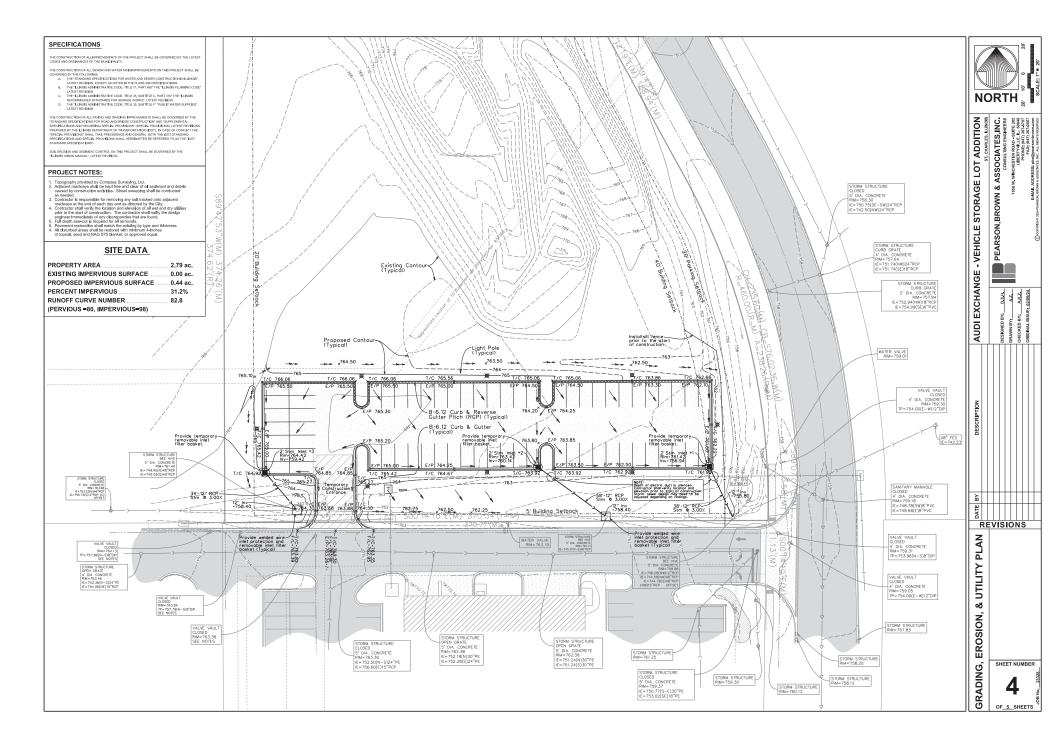

### EXISTING PROPOSED EXISTING PROPOSED SANITARY SEWER ----- CENTER LINE \_\_\_\_ ----- EASEMENT \_\_\_\_ \_\_\_\_ STORM SEWER \_.\_... \_.\_... BUILDING SETBACK P.V.C. STORM SEWER \_\_\_\_\_ CURB & GUTTER CURB & REVERSE GUTTER PITCH DEPRESSED CURB & GUTTER - D- COMBINED SEWER ->-- DRAIN TILE ->------ WATER MAIN GUARD RAIL \_\_\_\_ TRENCH BACKFILL MANHOLE FENCE 0000 ۲ CATCH BASIN . CURB RAMP INLET DRIVEWAY HAND YARD DRAIN --0-SIGN ° ■ † ÖÖ IN ET MANHOLE ME MAIL BOX SOIL BORING $\triangleleft$ FLARED END SECTION Ś HEAD WALL DECIDUOUS TREE, DIAMETER EVERGREEN TREE, HEIGHT TOP OF FOUNDATION :3 ..... LIFT STATION T/F 600.00 T/F 600.00 CLEAN-OUT . Ø METER VAULT F/G 600.00 F/G 600.00 FINISHED GRADE +600.00 +600.00 ₹/C 600.00 SPOT ELEVATION TOP OF CURB ELEVATION VALVE VAULT ⊗ Ð VALVE BOX BUFFALO BOX F/L 600.00 E/I 60000 FLOW LINE OF GUTTER FIRE HYDRANT CONTOUR σ -600--600-. CONFLICT ~----DITCH č CROSSING \_\_\_\_ DRAINAGE FLOW TRIPLE BASIN ED. -OVERLAND FLOW 10000 10001 0.8 533 GREASE BASIN R+600.00 R-600.00 RIM ELEVATION GAS MAIN 1-600.00 1600.00 INVERT ELEVATION ELECTRIC CABLE \_\_\_\_t\_\_\_ ----WETLAND LIMIT \_\_\_\_\_ \_\_\_\_\_T\_\_\_\_ TELEPHONE CABLE WETLAND BUFFER LINE FIBER OPTIC CABLE RIDGE LINE BASE FLOOD ELEVATION LINE gøg CABLE STREET LIGHT Ì \_\_\_\_ F.E.M.A. FLOODPLAIN LINE E. PEDESTAI RANSFORMER © GAS VALVE E Ē ELECTRIC BOX TELEPHONE MANHOLE Ð FIBER OPTIC MANHOLE Ø Ŭ TRAFFIC SIGNAL BOX TRAFFIC SIGNAL Ŧ

LEGEND