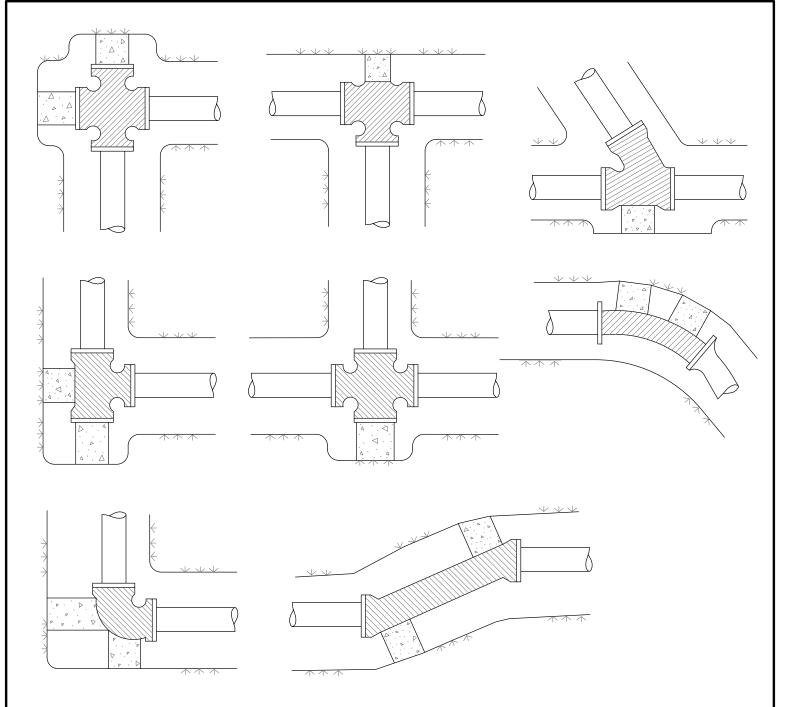

## NOTES:

- 1. ALL BENDS OF 10 DEGREES AND LARGER SHALL BE BLOCKED WITH AT LEAST 10" THICK PREFORMED CONCRETE BLOCK(S) AGAINST UNDISTURBED VERTICAL EARTH FACE.
- 2. ALL CONCRETE TO BE MIN. 3,000 PSI.
- 3. IN ADDITION TO THE ABOVE THRUST BLOCKING, ALL MECHANICAL JOINTS, BENDS OVER 10 DEGREES AND FIRE HYDRANTS SHALL HAVE A "MEGALUG" RESTRAINT, OR AS APPROVED BY THE PUBLIC WORKS DEPARTMENT. BOLTS SHALL BE 304 GRADE STAINLESS STEEL.

CITY OF ST. CHARLES
ILLINOIS • SINCE 1834
Pride of the Fox

| THRUST BLOCK INSTALLATION |                  |
|---------------------------|------------------|
| DATE: 5-12-2021           | NOT TO SCALE     |
| REVISED:                  | DRAWING NO. B-08 |