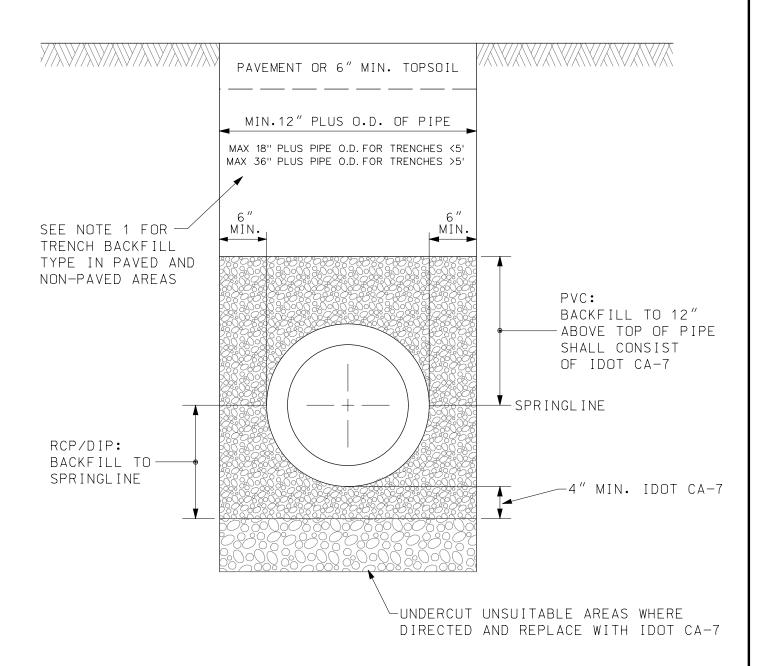

## NOTES:

- 1. TRENCH BACKFILL MATERIAL SHALL CONSIST OF IDOT CA-7 UNDER PAVED AREAS OR WITHIN ZONE OF INFLUENCE, OR EARTH BACKFILL IN NON-PAVED AREAS.
- 2. ALL MATERIALS SHALL BE PROPERLY COMPACTED PER SPECIFICATIONS. INUNDATION OR WATER JETTING ARE NOT ALLOWED.
- 3. ALL PUBLIC STORM SEWER SMALLER THAN 15" DIA. SHALL BE PVC PIPE SDR 26 WITH PUSH-ON GASKET JOINTS.
- 4. ALL TRENCH EXCAVATIONS SHALL MEET OSHA REQUIREMENTS.

| CITY OF ST. CHARLES<br>ILLINOIS • SINCE 1834<br>Pride of the Fox | RCP, DIP & PVC TRENCH |                  |
|------------------------------------------------------------------|-----------------------|------------------|
|                                                                  | DATE: 9-10-2021       | NOT TO SCALE     |
|                                                                  | REVISED:              | DRAWING NO. D-06 |