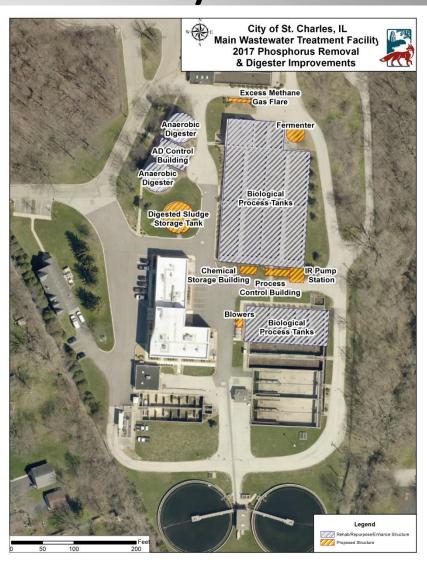

#### **Current Construction Activity**

- South Anaerobic Digester
- AD Control Building
- Digested Sludge Tank
- Fermenter
- IR Pump Station
- Chemical Storage Building
- Blowers
- Biological Aeration Tanks
- Underground Piping