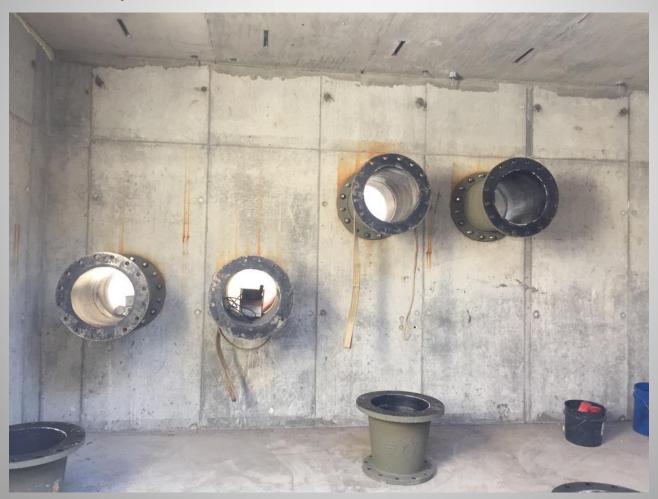

rall schedule
  - July Update: 3 of 3 Motor Control Panels Received Total Delay in Equipment 90 Days
  - Council Action:
    - None at this time Working With Contractor on Schedule Impacts

Construction Update Topic #2

- Holes and Metal Loss in I-Beam
  - Issue:
    - Structural Issues on Catwalk over Digester
  - Reason:
    - Sand blasting uncovered holes in I-beam
  - Impacts:
    - Additional Scope of Work for Contractor
  - Solution:
    - Contractor will perform work on time and material
  - Council Action:
    - None at this time



# South Anaerobic Digester



# Digester Pump Room



#### Lower Aeration Work



Work Completed: Refilling Basins



# **Upper Aeration Tanks**



# **Upper Aeration Tanks**

Mixer Bridge Supports



## **IR Pump Station**

Internal Pipe installation



# **Process Control Building**



#### Ferric Chloride Tanks



# **Underground Work**



36" Tee Tie-in

**HDPE** Digester Gas Line



#### Site Page

- Phosphorus Removal & Digester Improvements Project Page-
  - https://www.stcharlesil.gov/projects/2017 phosphorus-removal-and-digester-improvements