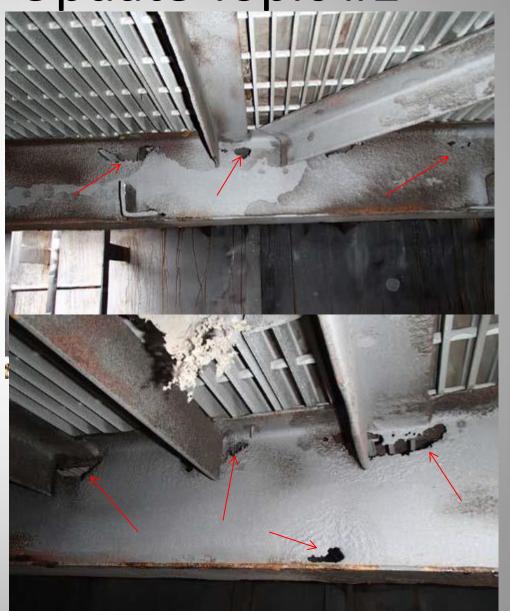

Construction Update Topic #2

- Holes and Metal Loss in I-Beam
  - Issue:
    - Structural Issues on Catwalk over Digester
  - Reason:
    - Sand blasting uncovered holes in I-beam
  - Impacts:
    - Additional Scope of Work for Contractor
  - Solution:
    - Contractor will perform work on time and material
  - Council Action:
    - None at this time