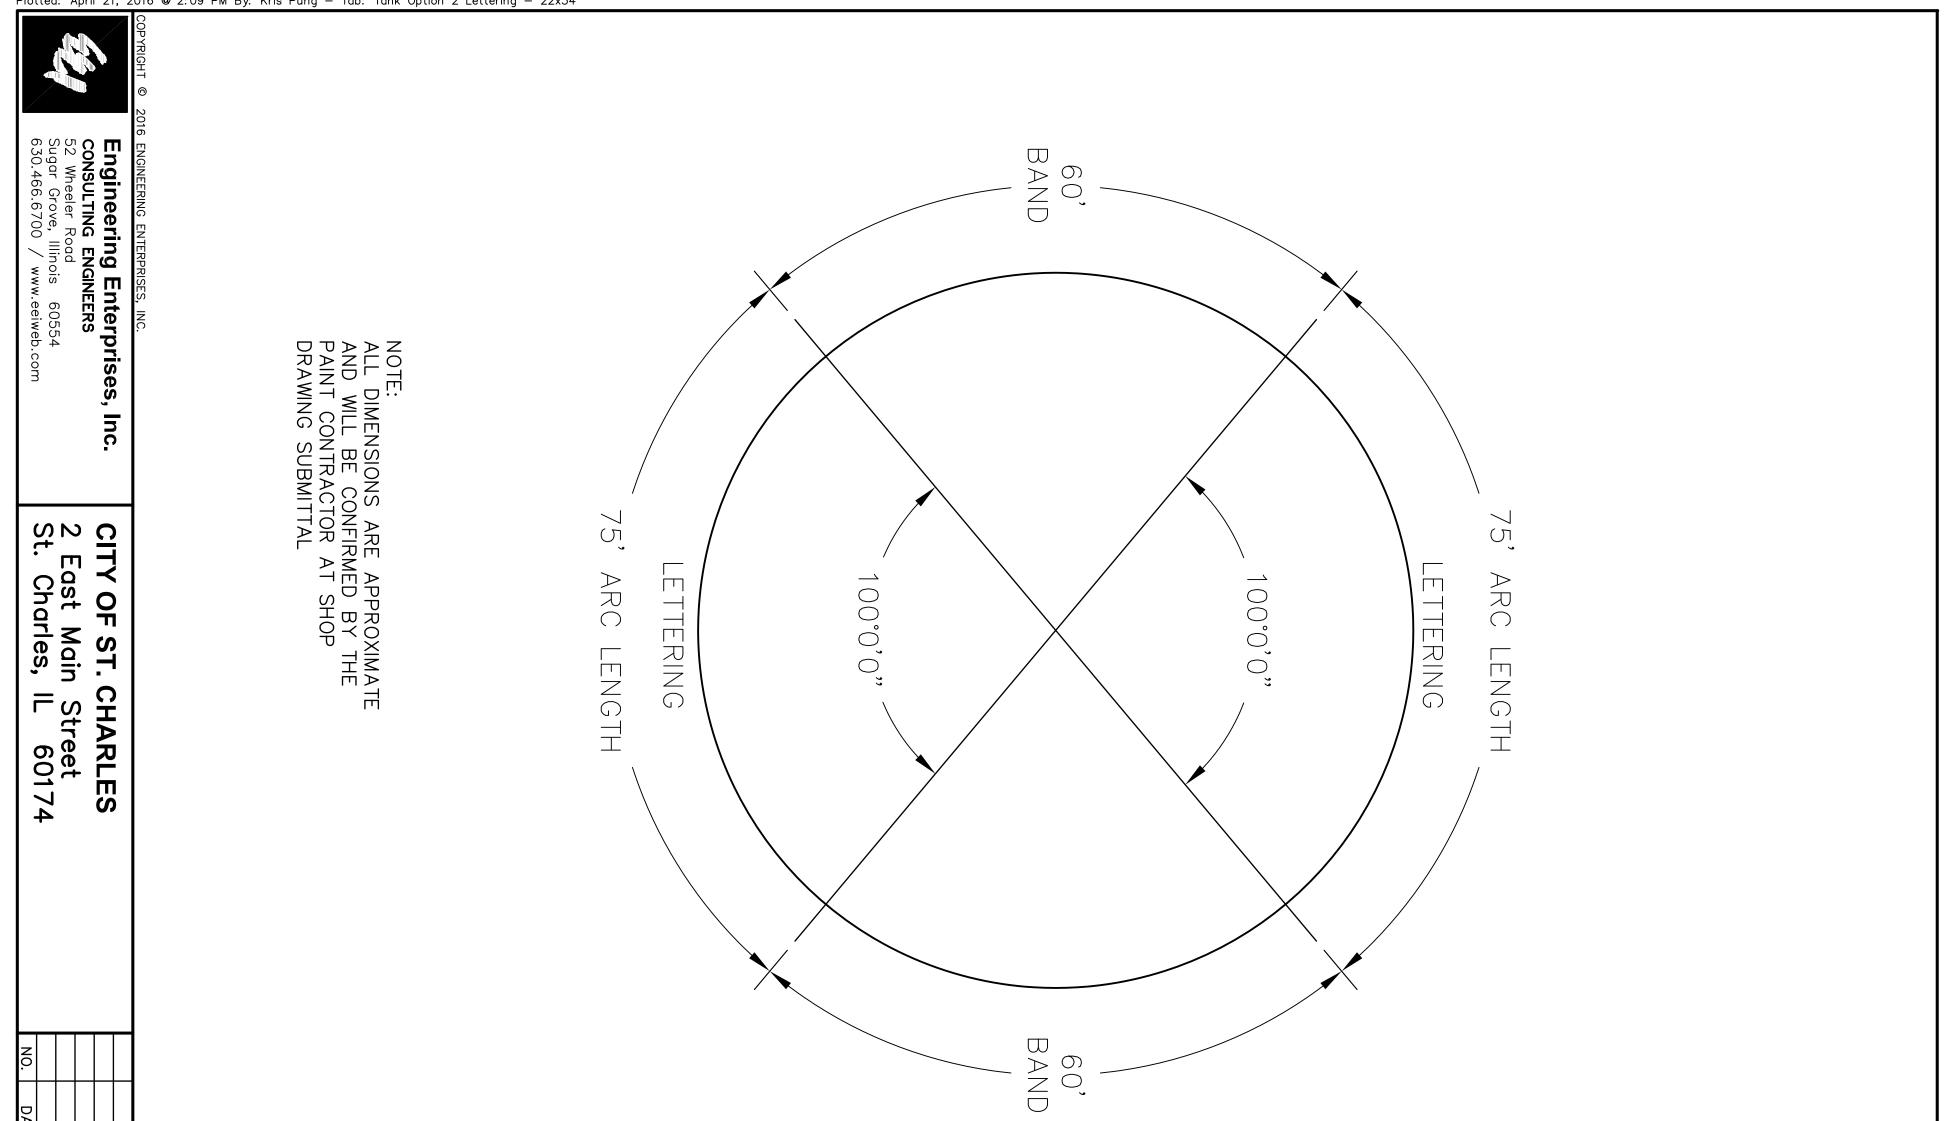

|                                                                                                                                                                                                                                                                                                                                                                                                                                                     |                    | AGENDA ITEM EXECUTIVE SUMMARY                                |      |                              |     |   |    |   |  |
|-----------------------------------------------------------------------------------------------------------------------------------------------------------------------------------------------------------------------------------------------------------------------------------------------------------------------------------------------------------------------------------------------------------------------------------------------------|--------------------|--------------------------------------------------------------|------|------------------------------|-----|---|----|---|--|
| 50                                                                                                                                                                                                                                                                                                                                                                                                                                                  | Title:             | Red Gate Water Tower Logo Modification –<br>Information only |      |                              |     |   |    |   |  |
| ST. CHARLES                                                                                                                                                                                                                                                                                                                                                                                                                                         | Presenter:         | Chris Adesso                                                 |      |                              |     |   |    |   |  |
| Please check appro                                                                                                                                                                                                                                                                                                                                                                                                                                  | priate box:        |                                                              |      |                              |     |   |    |   |  |
| Government Operations                                                                                                                                                                                                                                                                                                                                                                                                                               |                    |                                                              | X    | Government Services 04.25.16 |     |   |    |   |  |
| Planning & Development                                                                                                                                                                                                                                                                                                                                                                                                                              |                    |                                                              |      | City Council                 |     |   |    |   |  |
| Estimated Cost:                                                                                                                                                                                                                                                                                                                                                                                                                                     | ated Cost: \$4,500 |                                                              | Budg | eted:                        | YES | X | NO |   |  |
| If NO, please explain how item will be funded:                                                                                                                                                                                                                                                                                                                                                                                                      |                    |                                                              |      |                              |     |   |    | 1 |  |
|                                                                                                                                                                                                                                                                                                                                                                                                                                                     |                    |                                                              |      |                              |     |   |    |   |  |
| Executive Summary:                                                                                                                                                                                                                                                                                                                                                                                                                                  |                    |                                                              |      |                              |     |   |    |   |  |
| Following the April 18 <sup>th</sup> Government Operations meeting and pursuant to the approved motion to amend the logo on the Red Gate Road water tower, staff instructed the project engineer to prepare an exhibit to illustrate the 8' tall lettering and 90° rotation of the logo as requested.                                                                                                                                               |                    |                                                              |      |                              |     |   |    |   |  |
| In this currently approved scenario, the words "St. Charles" face north and south and "the fox" is facing east and west. The fox was scaled down appropriately to match the smaller lettering and to ensure a consistent relational appearance to the lettering and banding. There are no scheduling impacts associated with this change as long as no further modifications are requested and total anticipated additional fees amount to \$4,500. |                    |                                                              |      |                              |     |   |    |   |  |
| Attachments:                                                                                                                                                                                                                                                                                                                                                                                                                                        |                    |                                                              |      |                              |     |   |    |   |  |
| Water Tower Logo Modification Mock Up                                                                                                                                                                                                                                                                                                                                                                                                               |                    |                                                              |      |                              |     |   |    |   |  |
| Recommendation / Suggested Action (briefly explain):                                                                                                                                                                                                                                                                                                                                                                                                |                    |                                                              |      |                              |     |   |    |   |  |
| None – Information Only                                                                                                                                                                                                                                                                                                                                                                                                                             |                    |                                                              |      |                              |     |   |    |   |  |
| For office use only Agenda Item Number: 3.d.                                                                                                                                                                                                                                                                                                                                                                                                        |                    |                                                              |      |                              |     |   |    |   |  |