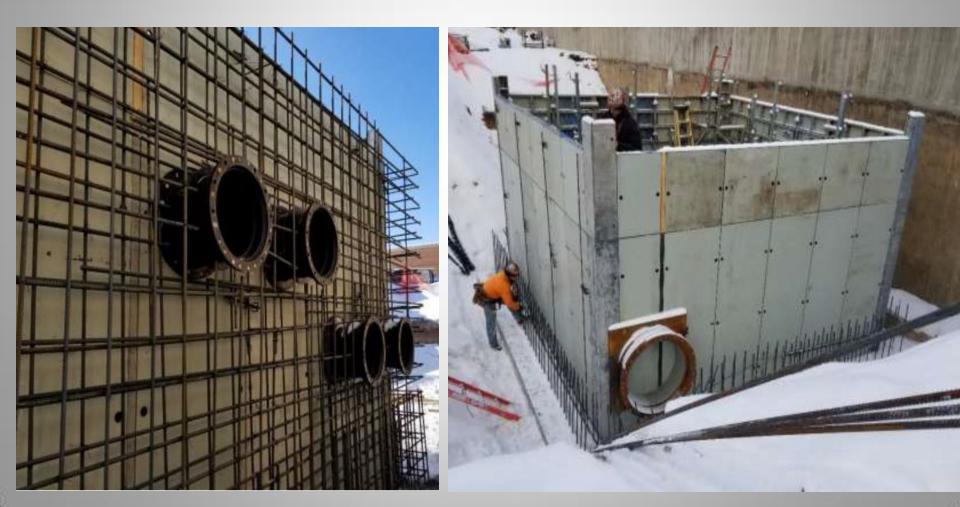

# **IR Pump Station**

• 16" Wall pipes

• 36" Wall pipe and concrete forms

#### **IR Pump Station**

Concrete pour of the walls