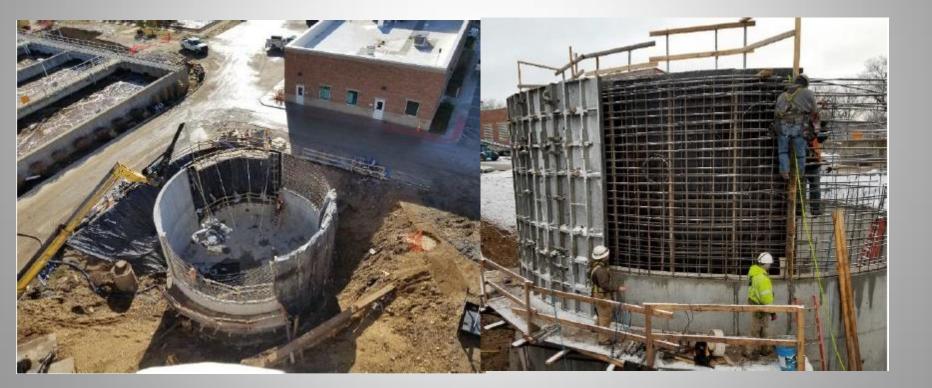

#### Fermenter

• Interior wall concrete form

# **IR Pump Station**

• 16" Wall pipes

• 36" Wall pipe and concrete forms