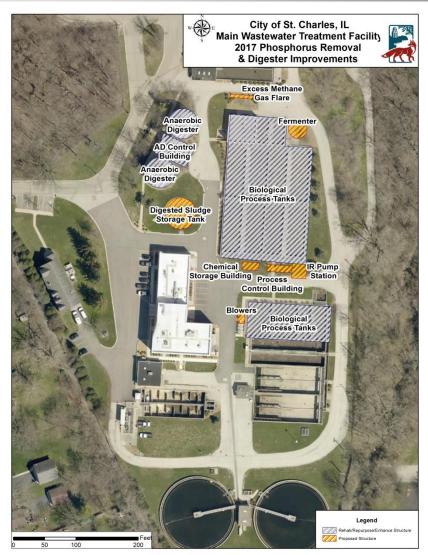

#### **Construction Update February 2018**

Current Construction Activity

- South Anaerobic Digester
- Digested Sludge Tank
- Fermenter
- IR Pump Station