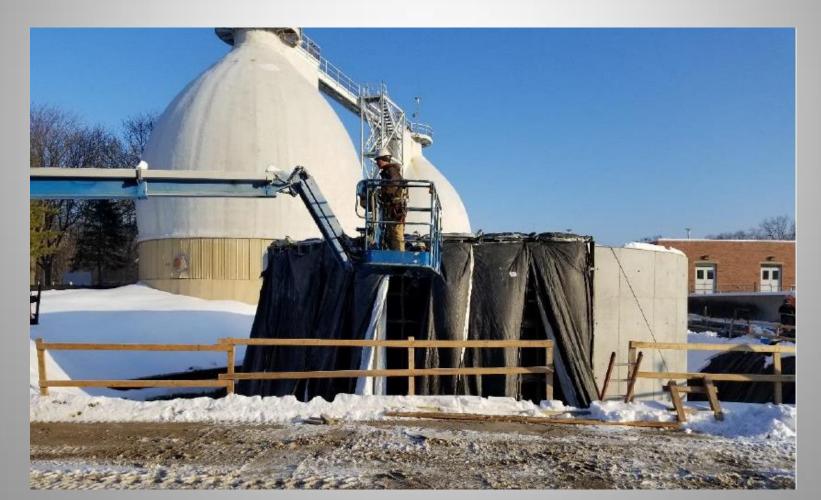

nstruction Contractor: IHC Construction Companies
- Project Schedule:
  - Commence Construction : September 27, 2017
  - Chemical Feed System Online : June 1, 2018
  - Substantial Completion : February 6, 2019
  - Final Completion : March 8, 2019
- Construction Contract : \$13,294,896
- Approved Contract Change Orders: \$0
- Pending Contract Change Order: \$28,308.41
- Amount Billed to Date: \$1,161,693
- Construction Percent Complete: 20%

#### **Construction Update February 2018**

Current Construction Activity

- South Anaerobic Digester
- Digested Sludge Tank
- Fermenter
- IR Pump Station



#### South Anaerobic Digester



### South Anaerobic Digester

• Internal paint coating conditions





# **Digested Sludge Tank**



# **Digested Sludge Tank**

**Final Wall Section Completed** 



#### Fermenter

• Interior wall concrete form



# **IR Pump Station**

• 16" Wall pipes

• 36" Wall pipe and concrete forms



#### **IR Pump Station**

Concrete pour of the walls



# Site Page

- Phosphorus Removal & Digester Improvements Project Page-
  - <u>https://www.stcharlesil.gov/projects/2017-</u>
    <u>phosphorus-removal-and-digester-improvements</u>