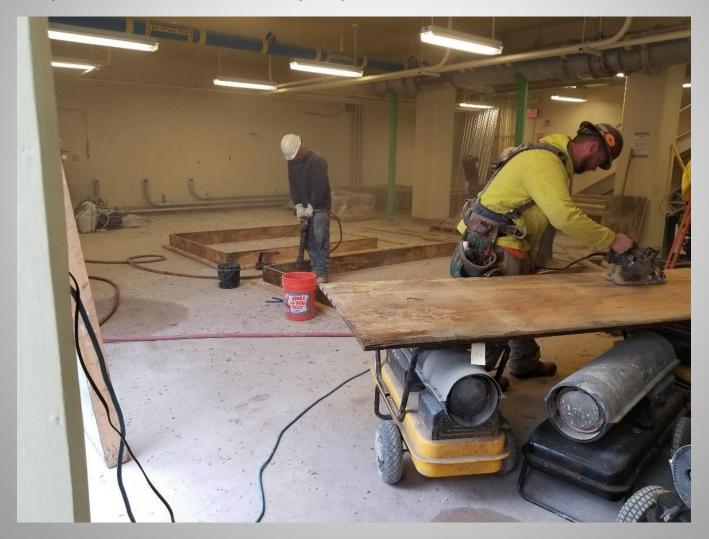

,308.41
- Pending Contract Change Order:\$0
- Amount Billed to Date: \$2,155,662.90
- Construction Percent Complete: 20%

#### Construction Update February 2018

#### **Current Construction Activity**

- South Anaerobic Digester
- AD Control Building
- Digested Sludge Tank
- Fermenter
- IR Pump Station
- Chemical Storage Building
- Blowers



# South Anaerobic Digester

Sandblasting the Egg Shape Tank Interior Walls



# South Anaerobic Digester

Internal Paint Priming Preparation



# **AD Control Building**

New Boilers Arrive



## Digested Sludge Tank

Tank Completed and Being Hydrostatic Tested



#### **IR Pump Station & Process Building**

Forms For The Tank Top

Wall Concrete Forms



# **Process Control Building Walls**



### Blower Building Work

Preparation for Equipment Pads



#### Site Page

- Phosphorus Removal & Digester Improvements Project Page-
  - https://www.stcharlesil.gov/projects/2017 phosphorus-removal-and-digester-improvements