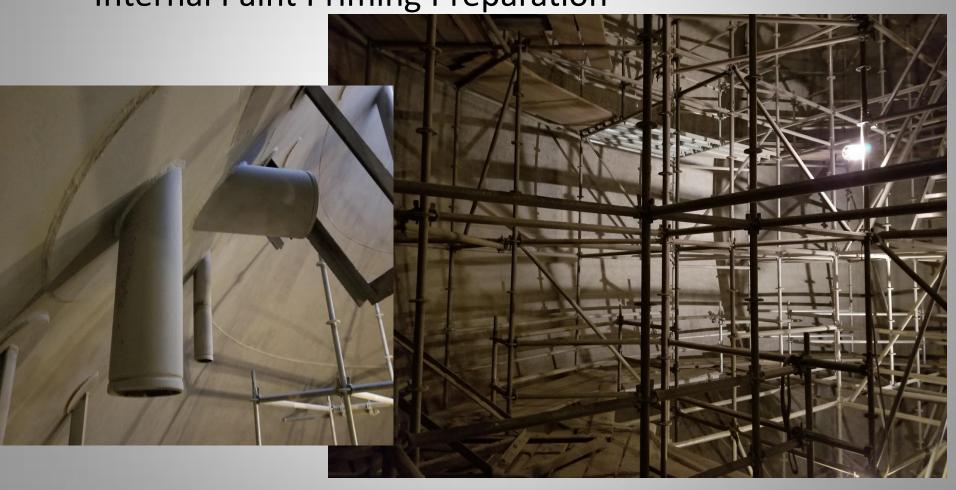

on Contractor: IHC Construction Companies
- Project Schedule:
  - Commence Construction: September 27, 2017
  - Chemical Feed System Online: June 1, 2018
  - Substantial Completion : February 6, 2019
  - Final Completion: March 8, 2019
- Construction Contract: \$13,294,896
- Approved Contract Change Orders: \$28,308.41
- Pending Contract Change Order:\$0
- Amount Billed to Date: \$2,155,662.90
- Construction Percent Complete: 20%

#### Construction Update February 2018

#### **Current Construction Activity**

- South Anaerobic Digester
- AD Control Building
- Digested Sludge Tank
- Fermenter
- IR Pump Station
- Chemical Storage Building
- Blowers



# South Anaerobic Digester

Sandblasting the Egg Shape Tank Interior Walls



# South Anaerobic Digester

Internal Paint Priming Preparation



# **AD Control Building**

New Boilers Arrive



## Digested Sludge Tank

Tank Completed and Being Hydrostatic Tested



#### **IR Pump Station & Process Building**

Forms For The Tank Top

Wall Concrete Forms



# **Process Control Building Walls**



### Blower Building Work

Preparation for Equipment Pads



#### Site Page

- Phosphorus Removal & Digester Improvements Project Page-
  - https://www.stcharlesil.gov/projects/2017 phosphorus-removal-and-digester-improvements