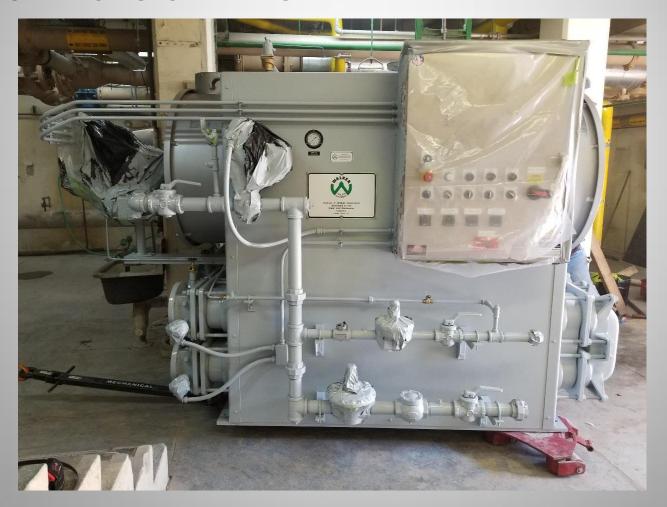

ct Schedule:
  - Commence Construction: September 27, 2017
  - Chemical Feed System Online: June 1, 2018
  - Substantial Completion : February 6, 2019
  - Final Completion: March 8, 2019
- Construction Contract: \$13,294,896
- Approved Contract Change Orders: \$28,308.41
- Pending Contract Change Order:\$0
- Amount Billed to Date: \$2,155,662.90
- Construction Percent Complete: 20%

#### Construction Update February 2018

#### **Current Construction Activity**

- South Anaerobic Digester
- AD Control Building
- Digested Sludge Tank
- Fermenter
- IR Pump Station
- Chemical Storage Building
- Blowers



# South Anaerobic Digester

Sandblasting the Egg Shape Tank Interior Walls



# South Anaerobic Digester

Internal Paint Priming Preparation



# **AD Control Building**

New Boilers Arrive



## Digested Sludge Tank

Tank Completed and Being Hydrostatic Tested



#### **IR Pump Station & Process Building**

Forms For The Tank Top

Wall Concrete Forms



# **Process Control Building Walls**



### Blower Building Work

Preparation for Equipment Pads



#### Site Page

- Phosphorus Removal & Digester Improvements Project Page-
  - https://www.stcharlesil.gov/projects/2017 phosphorus-removal-and-digester-improvements