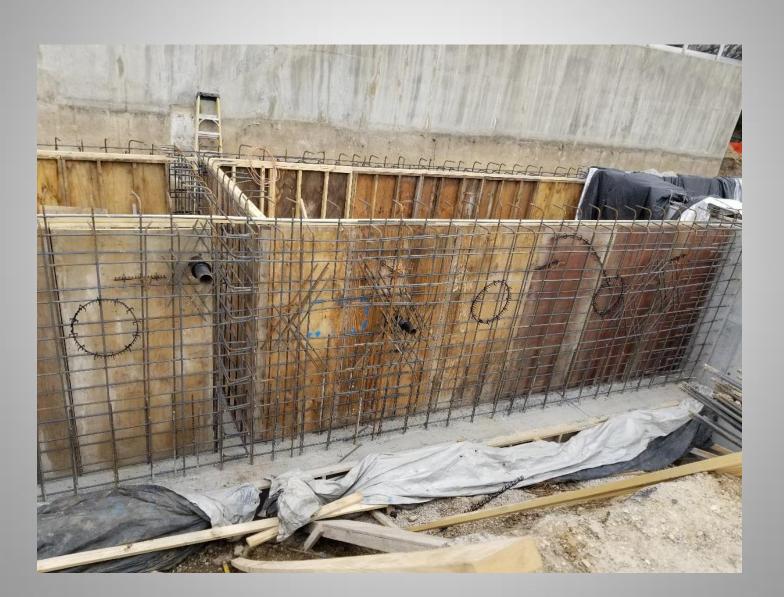

ntract: \$13,294,896
- Approved Contract Change Orders: \$28,308.41
- Pending Contract Change Order:\$0
- Amount Billed to Date: \$2,155,662.90
- Construction Percent Complete: 20%

#### Construction Update February 2018

#### **Current Construction Activity**

- South Anaerobic Digester
- AD Control Building
- Digested Sludge Tank
- Fermenter
- IR Pump Station
- Chemical Storage Building
- Blowers



# South Anaerobic Digester

Sandblasting the Egg Shape Tank Interior Walls



# South Anaerobic Digester

Internal Paint Priming Preparation



# **AD Control Building**

New Boilers Arrive



## Digested Sludge Tank

Tank Completed and Being Hydrostatic Tested



#### **IR Pump Station & Process Building**

Forms For The Tank Top

Wall Concrete Forms



# **Process Control Building Walls**



### Blower Building Work

Preparation for Equipment Pads



#### Site Page

- Phosphorus Removal & Digester Improvements Project Page-
  - https://www.stcharlesil.gov/projects/2017 phosphorus-removal-and-digester-improvements