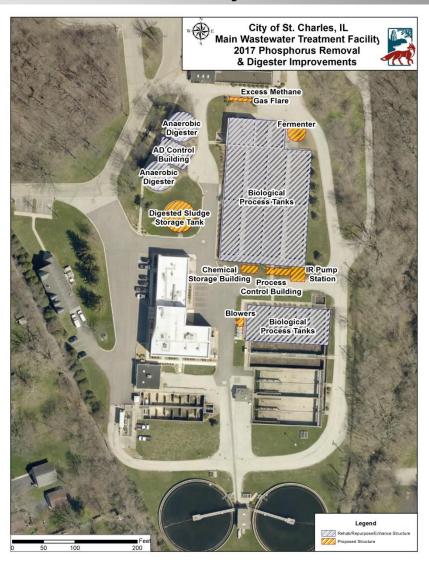

#### **Current Construction Activity**

- South Anaerobic Digester
- AD Control Building
- Digested Sludge Tank
- Fermenter
- IR Pump Station
- Chemical Storage Building
- Blowers