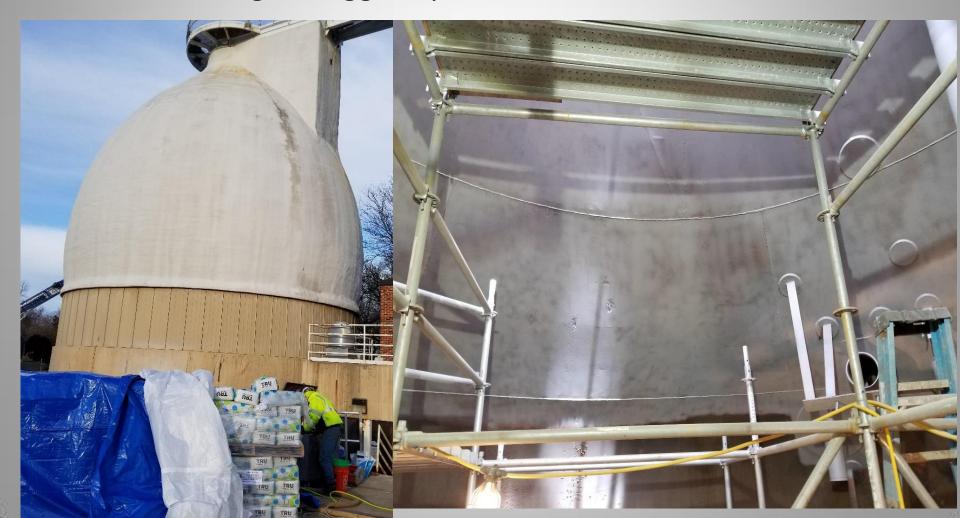

pdate Report

#### Construction Update February 2018

- Construction Contractor: IHC Construction Companies
- Project Schedule:
  - Commence Construction: September 27, 2017
  - Chemical Feed System Online: June 1, 2018
  - Substantial Completion : February 6, 2019
  - Final Completion: March 8, 2019
- Construction Contract: \$13,294,896
- Approved Contract Change Orders: \$28,308.41
- Pending Contract Change Order:\$0
- Amount Billed to Date: \$2,155,662.90
- Construction Percent Complete: 20%

#### Construction Update February 2018

#### **Current Construction Activity**

- South Anaerobic Digester
- AD Control Building
- Digested Sludge Tank
- Fermenter
- IR Pump Station
- Chemical Storage Building
- Blowers



# South Anaerobic Digester

Sandblasting the Egg Shape Tank Interior Walls



# South Anaerobic Digester

Internal Paint Priming Preparation



# **AD Control Building**

New Boilers Arrive



## Digested Sludge Tank

Tank Completed and Being Hydrostatic Tested



#### **IR Pump Station & Process Building**

Forms For The Tank Top

Wall Concrete Forms



# **Process Control Building Walls**



### Blower Building Work

Preparation for Equipment Pads



#### Site Page

- Phosphorus Removal & Digester Improvements Project Page-
  - https://www.stcharlesil.gov/projects/2017 phosphorus-removal-and-digester-improvements