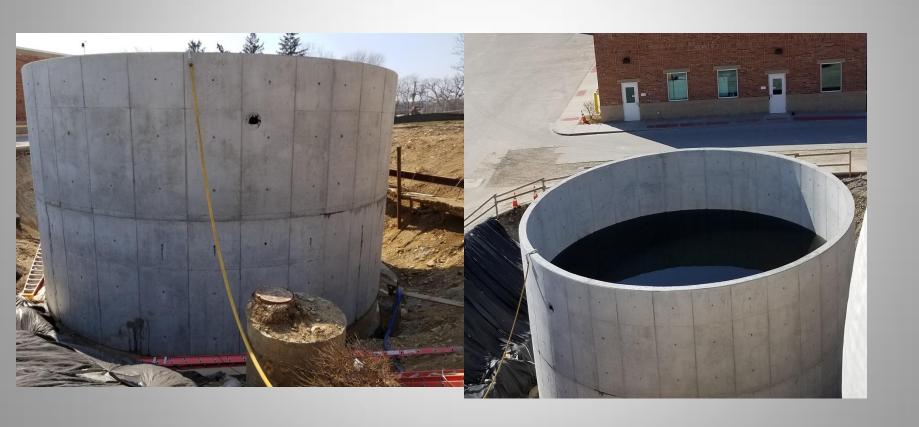

Feed System Online: June 1, 2018
  - Substantial Completion : February 6, 2019
  - Final Completion: March 8, 2019
- Construction Contract: \$13,294,896
- Approved Contract Change Orders: \$28,308.41
- Pending Contract Change Order:\$0
- Amount Billed to Date: \$2,155,662.90
- Construction Percent Complete: 20%

#### Construction Update February 2018

#### **Current Construction Activity**

- South Anaerobic Digester
- AD Control Building
- Digested Sludge Tank
- Fermenter
- IR Pump Station
- Chemical Storage Building
- Blowers



# South Anaerobic Digester

Sandblasting the Egg Shape Tank Interior Walls



# South Anaerobic Digester

Internal Paint Priming Preparation



# **AD Control Building**

New Boilers Arrive



## Digested Sludge Tank

Tank Completed and Being Hydrostatic Tested



#### **IR Pump Station & Process Building**

Forms For The Tank Top

Wall Concrete Forms



# **Process Control Building Walls**



### Blower Building Work

Preparation for Equipment Pads



#### Site Page

- Phosphorus Removal & Digester Improvements Project Page-
  - https://www.stcharlesil.gov/projects/2017 phosphorus-removal-and-digester-improvements