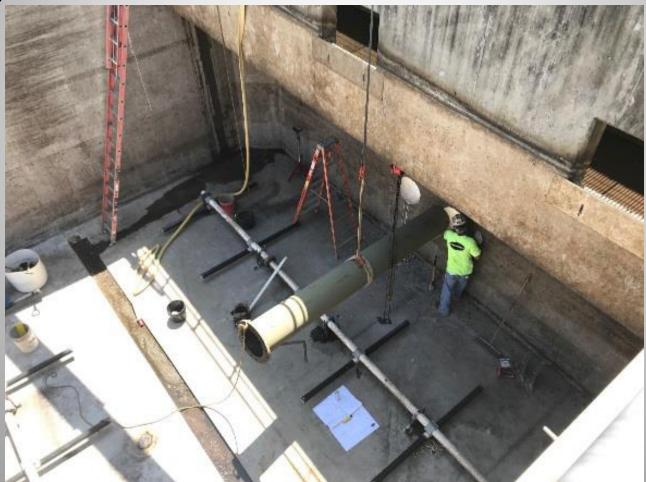

### **IR Pump Station**

#### • Building Station Walls

### **IR Pump Station Building**

16" Pipe connection Between Pump Station and Aeration Tanks