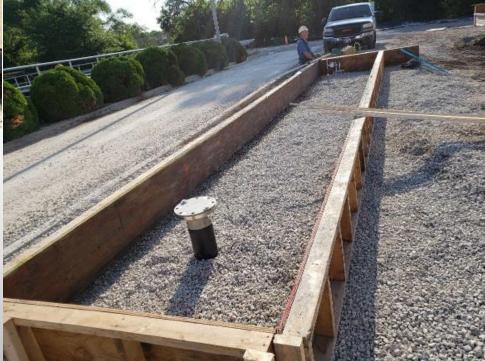

### **IR Pump Station Building**

16" Pipe connection Between Pump Station and Aeration Tanks