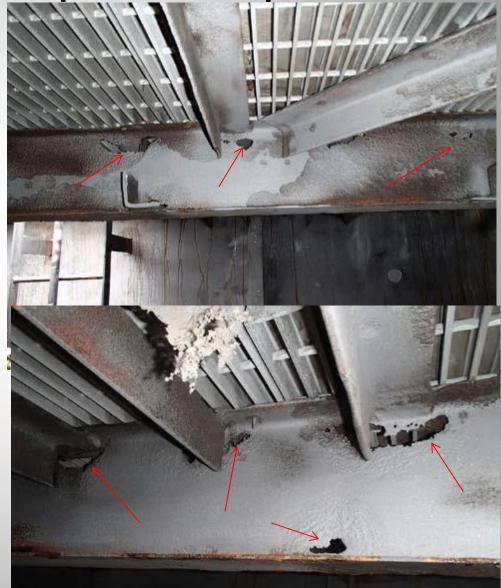

# Construction Update Topic #2

- Holes and Metal Loss in I-Beam
  - Issue:
    - Structural Issues on Catwalk
      over Digester
  - Reason:
    - Sand blasting uncovered holes in I-beam
  - Impacts:
    - Additional Scope of Work for Contractor
  - Solution:
    - Contractor will perform work
      on time and material
  - Council Action:
    - None at this time