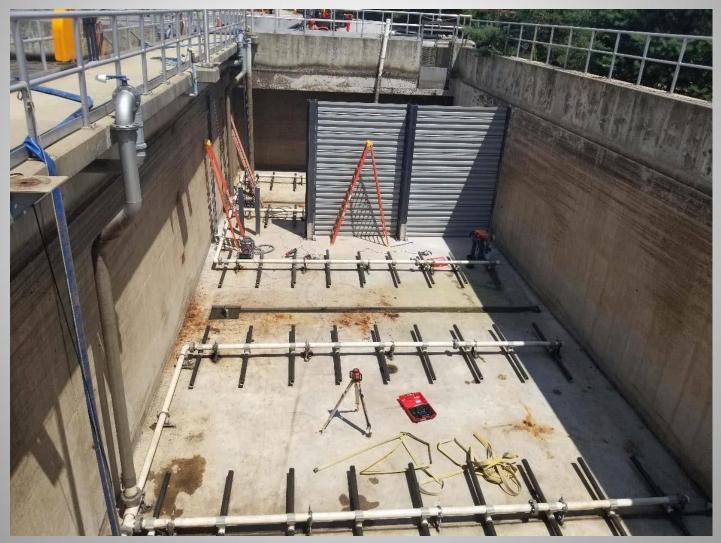

## Sludge Storage Tank

### Cover Assembly Started

• Pipe Installation

• Saw Cutting for Mixer Bridges

Lowering Mixer Bridges into place