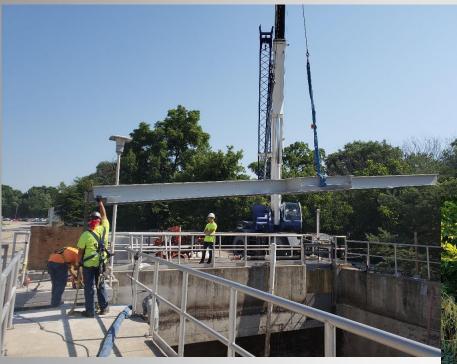

# Construction Update Topic #2

- Holes and Metal Loss in I-Beam
  - Issue:
    - Structural Issues on Catwalk
      over Digester
  - Reason:
    - Sand blasting uncovered holes in I-beam
  - Impacts:
    - Additional Scope of Work for Contractor
  - Solution:
    - Contractor will perform work
      on time and material
  - Council Action:
    - None at this time