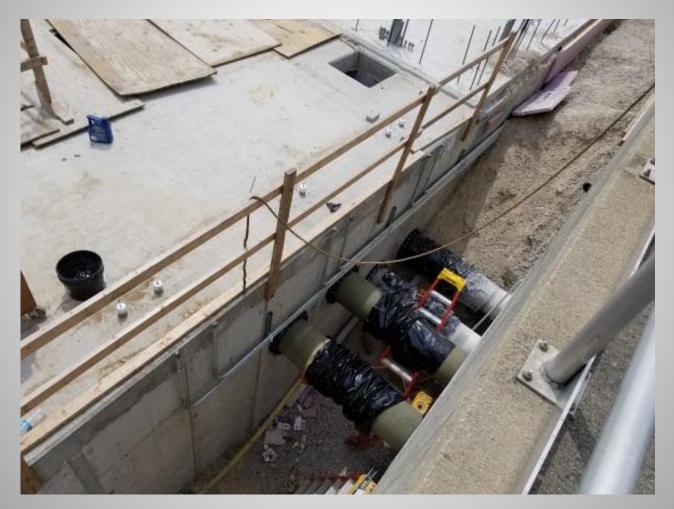

### **IR Pump Station Building**

16" Pipe connection Between Pump Station and Aeration Tanks