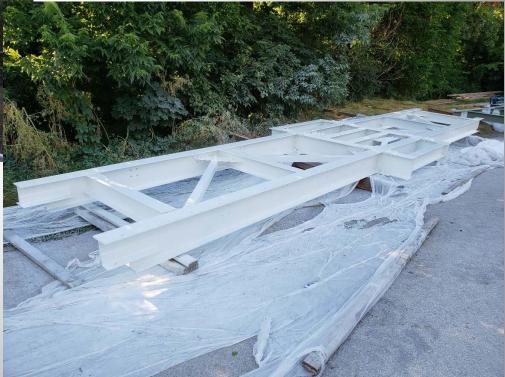

# Construction Update Topic #2

- Holes and Metal Loss in I-Beam
  - Issue:
    - Structural Issues on Catwalk
      over Digester
  - Reason:
    - Sand blasting uncovered holes in I-beam
  - Impacts:
    - Additional Scope of Work for Contractor
  - Solution:
    - Contractor will perform work
      on time and material
  - Council Action:
    - None at this time