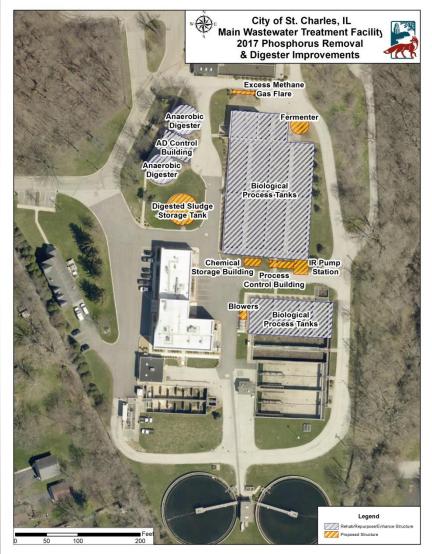

# **Construction Update**

**Current Construction Activity** 

- South Anaerobic Digester
- AD Control Building
- Digested Sludge Tank
- Fermenter
- IR Pump Station
- Chemical Storage Building
- Blowers
- Biological Aeration Tanks
- Underground Piping