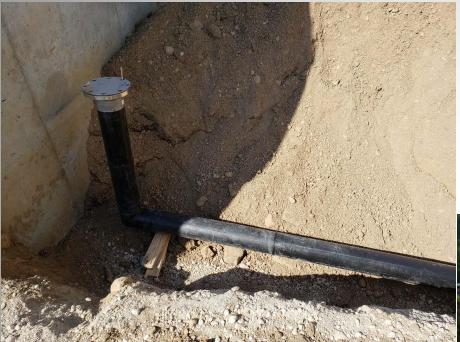

ss in I-Beam
  - Issue:
    - Structural Issues on Catwalk
      over Digester
  - Reason:
    - Sand blasting uncovered holes in I-beam
  - Impacts:
    - Additional Scope of Work for Contractor
  - Solution:
    - Contractor will perform work
      on time and material
  - Council Action:
    - None at this time



## South Anaerobic Digester

#### Repairs Started on Effluent Box



### South Anaerobic Digester

• New Digester Gas Pipe



Baffle Wall Installed



## Sludge Storage Tank

### Cover Assembly Started



• Pipe Installation



• Saw Cutting for Mixer Bridges





Lowering Mixer Bridges into place



### **IR Pump Station**

#### • Building Station Walls



### **IR Pump Station Building**



16" Pipe connection Between Pump Station and Aeration Tanks

# **Underground Work**



**HDPE** Digester Gas Line



# Site Page

- Phosphorus Removal & Digester Improvements Project Page-
  - <u>https://www.stcharlesil.gov/projects/2017-</u>
    <u>phosphorus-removal-and-digester-improvements</u>