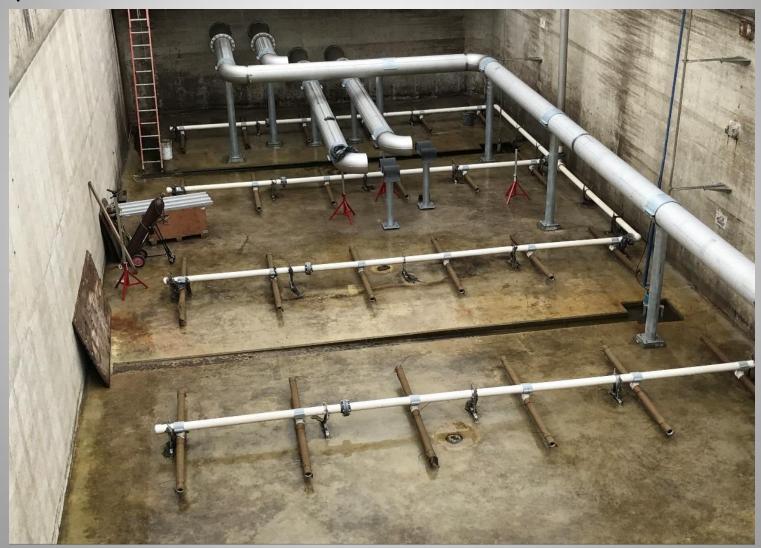

### Digester Stair Tower & Walkway

Sandblasting and coating

Cleaning and installing mud valves

Pipe Installation

Dropping in mixing bridge

Final piping & valves installed in Upper Tank 1