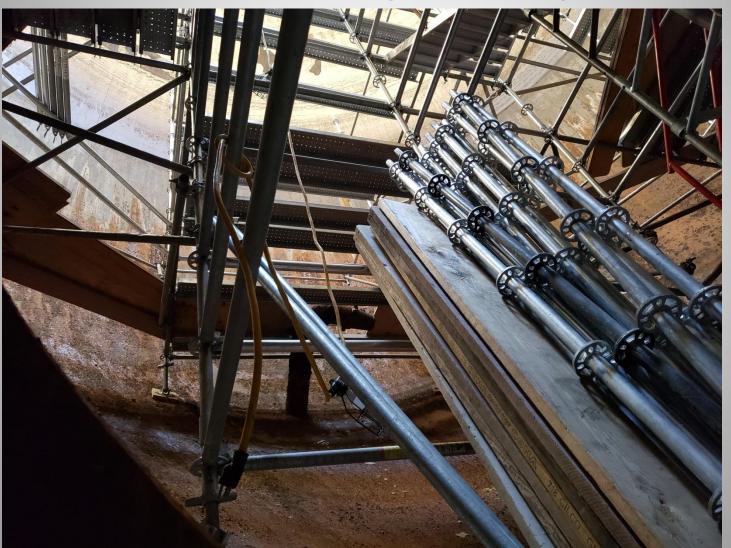

## North Anaerobic Digester

Removal of the roof on the digester; Scaffolding being assembled in tank

#### North Anaerobic Digester

Has been drained and working on scaffolding installation