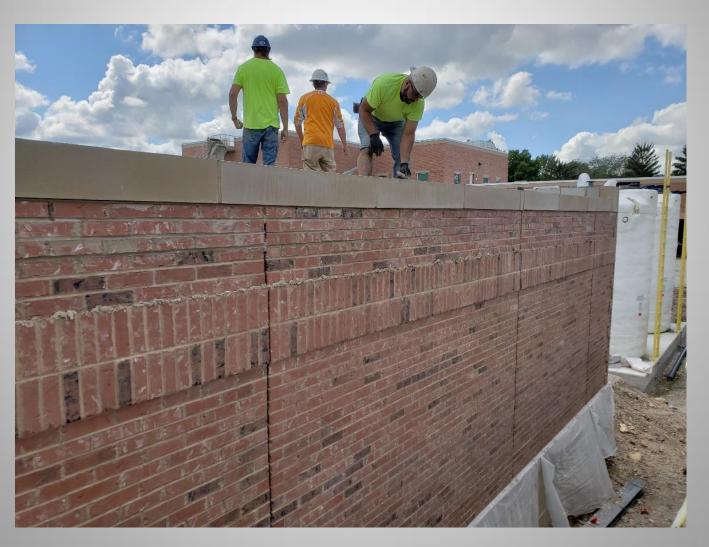

Photos of some preliminary concerns

I-Beam holes in effluent box



**Construction Update Topic #1** 



## North Anaerobic Digester

Removal of the roof on the digester; Scaffolding being assembled in tank



#### North Anaerobic Digester

Has been drained and working on scaffolding installation



### Digester Control Building

Removing the North Boiler and Concrete Pad



### Digester Stair Tower & Walkway

Sandblasting and coating



Cleaning and installing mud valves



Pipe Installation



Dropping in mixing bridge



Final piping & valves installed in Upper Tank 1



#### Sludge Storage Tank

Cover ready to install



### Sludge Storage Tank



#### Sludge Storage Tank

Roof plates for cover after sandblasting and coating



### **IR Pump Station**

Finishing Masonry on Building



#### Fermenter

Installation of fermenter mixer



#### Site Page

- Phosphorus Removal & Digester Improvements Project Page-
  - https://www.stcharlesil.gov/projects/2017 phosphorus-removal-and-digester-improvements