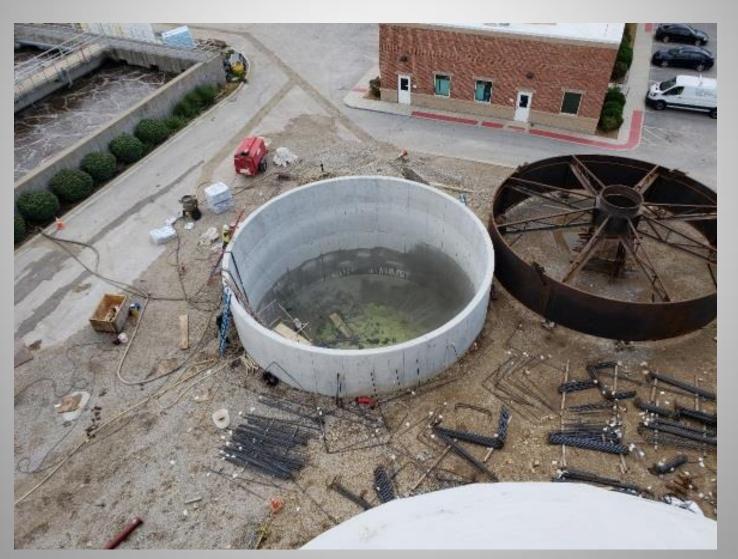

#### Sludge Storage Tank

Cover ready to install

### Sludge Storage Tank

#### Sludge Storage Tank

Roof plates for cover after sandblasting and coating