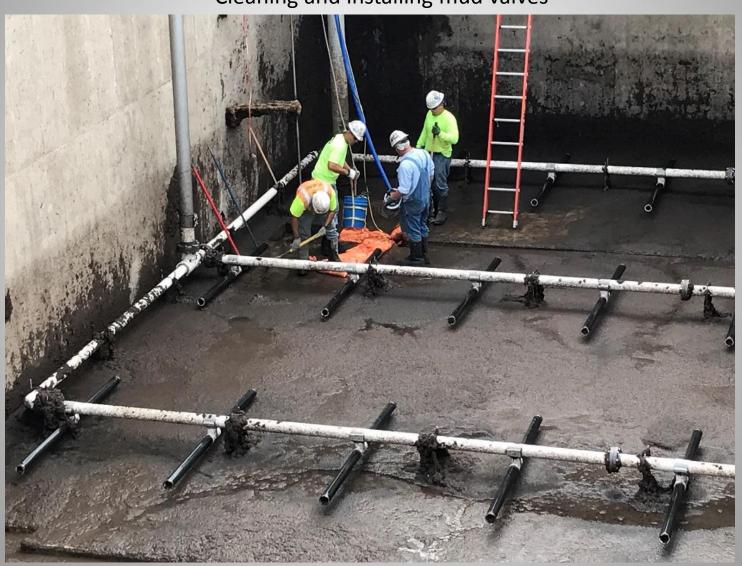

### Digester Stair Tower & Walkway

Sandblasting and coating

Cleaning and installing mud valves

Pipe Installation

Dropping in mixing bridge

Final piping & valves installed in Upper Tank 1