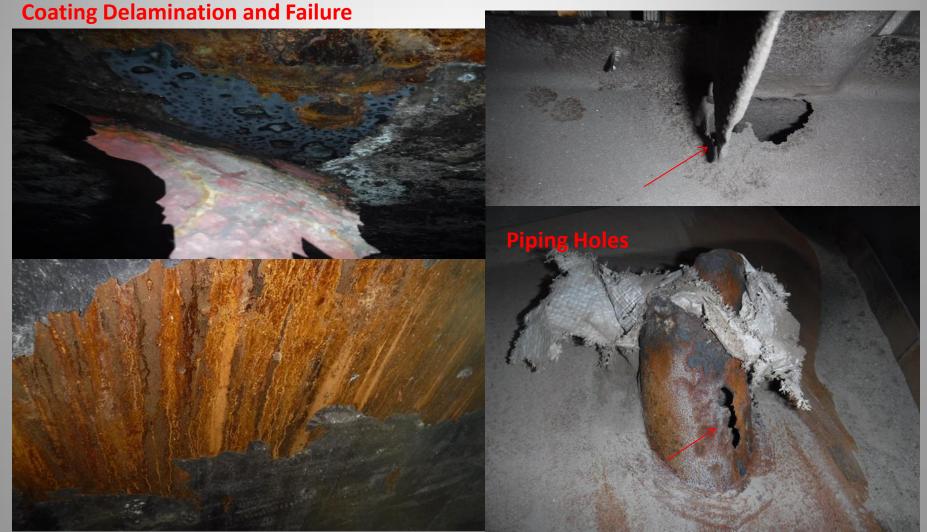

#### Construction Update Topic #1

North Digester Paint Coating and Steel Inspections

#### – Concern:

 The third party review of the North digester included the internal coating and steel inspections. The preliminary report was completed 10.10.2018. The report provided some recommendations on the coating replacement and steel repairs.

#### **Construction Update Topic #1**

Photos of some preliminary concerns

I-Beam holes in effluent box

**Construction Update Topic #1** 