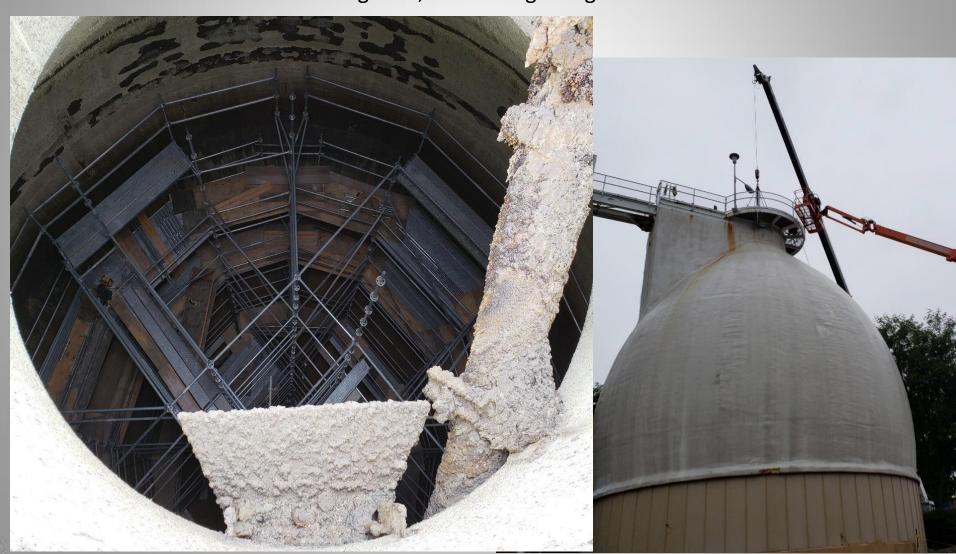

## North Anaerobic Digester

Removal of the roof on the digester; Scaffolding being assembled in tank

#### North Anaerobic Digester

Has been drained and working on scaffolding installation