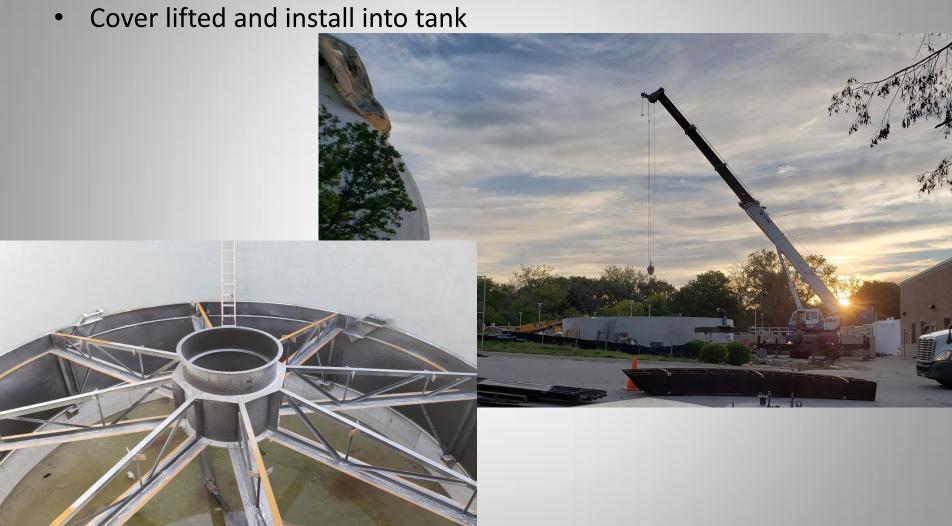

ew scope
- Awaiting on contractor to provide cost and schedule impacts

#### – Council Action:

None

#### **Construction Update Topic #1**

Photos of some preliminary concerns

I-Beam holes in effluent box



**Construction Update Topic #1** 



## North Anaerobic Digester

Removal of the roof on the digester; Scaffolding being assembled in tank



#### North Anaerobic Digester

Has been drained and working on scaffolding installation



### Digester Control Building

Removing the North Boiler and Concrete Pad



### Digester Stair Tower & Walkway

Sandblasting and coating



Cleaning and installing mud valves



Pipe Installation



Dropping in mixing bridge



Final piping & valves installed in Upper Tank 1



#### Sludge Storage Tank

Cover ready to install



### Sludge Storage Tank



#### Sludge Storage Tank

Roof plates for cover after sandblasting and coating



### **IR Pump Station**

Finishing Masonry on Building



#### Fermenter

Installation of fermenter mixer



#### Site Page

- Phosphorus Removal & Digester Improvements Project Page-
  - https://www.stcharlesil.gov/projects/2017 phosphorus-removal-and-digester-improvements