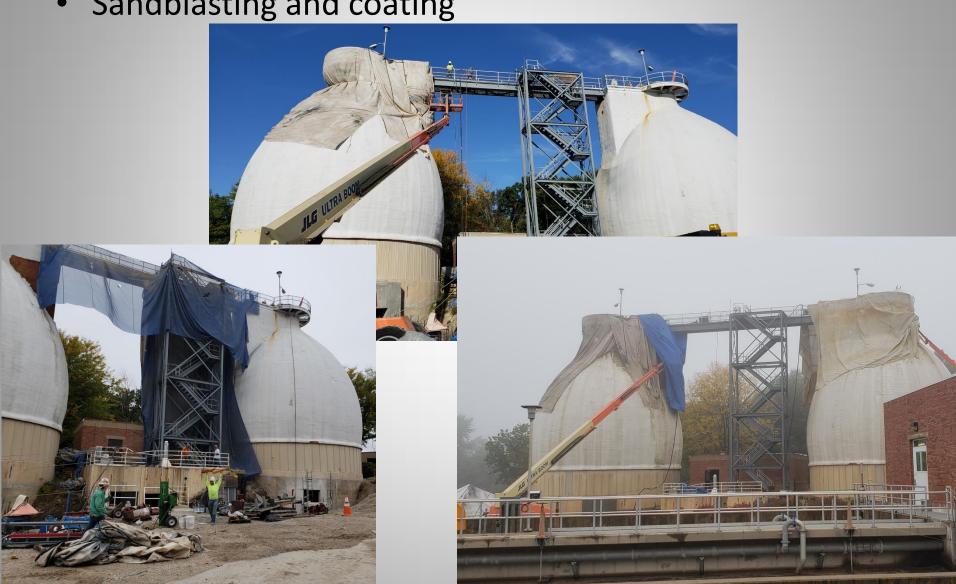

### Digester Stair Tower & Walkway

Sandblasting and coating

Cleaning and installing mud valves

Pipe Installation

Dropping in mixing bridge

Final piping & valves installed in Upper Tank 1