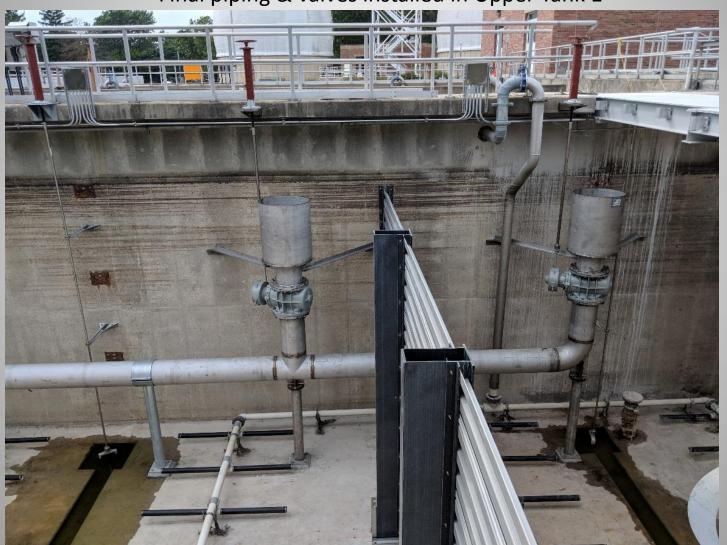

### Digester Stair Tower & Walkway

Sandblasting and coating

Cleaning and installing mud valves

Pipe Installation

Dropping in mixing bridge

Final piping & valves installed in Upper Tank 1