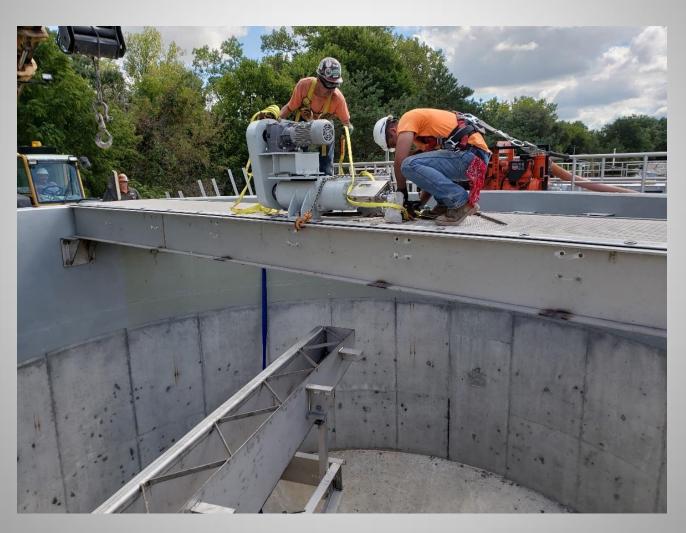

in effluent box



**Construction Update Topic #1** 



## North Anaerobic Digester

Removal of the roof on the digester; Scaffolding being assembled in tank



#### North Anaerobic Digester

Has been drained and working on scaffolding installation



### Digester Control Building

Removing the North Boiler and Concrete Pad



### Digester Stair Tower & Walkway

Sandblasting and coating



Cleaning and installing mud valves



Pipe Installation



Dropping in mixing bridge



Final piping & valves installed in Upper Tank 1



#### Sludge Storage Tank

Cover ready to install



### Sludge Storage Tank



#### Sludge Storage Tank

Roof plates for cover after sandblasting and coating



### **IR Pump Station**

Finishing Masonry on Building



#### Fermenter

Installation of fermenter mixer



#### Site Page

- Phosphorus Removal & Digester Improvements Project Page-
  - https://www.stcharlesil.gov/projects/2017 phosphorus-removal-and-digester-improvements