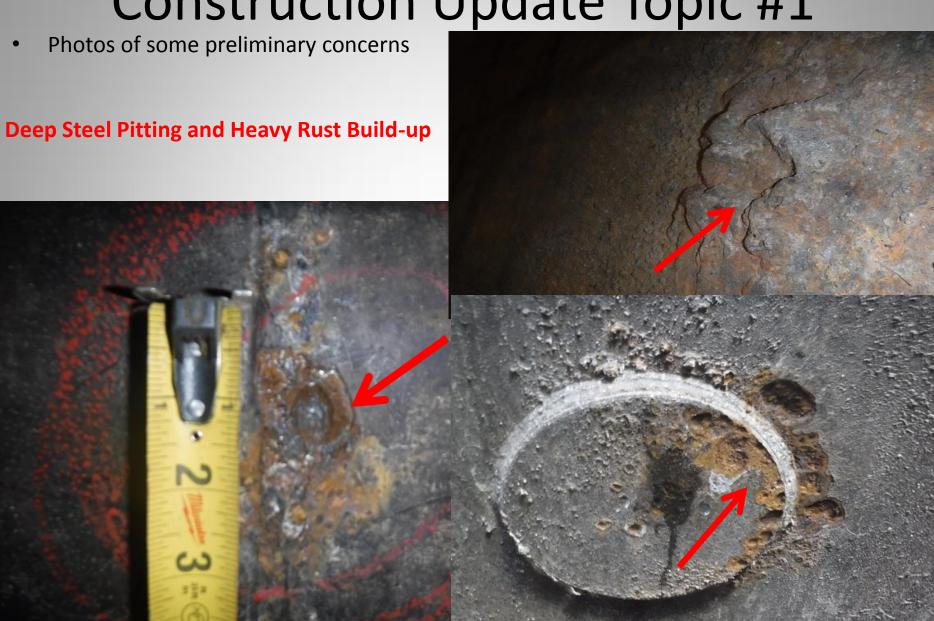

#### Construction Update Topic #1

North Digester Paint Coating and Steel Inspections

#### – Concern:

 The third party review of the North digester included the internal coating and steel inspections. The preliminary report was completed 10.10.2018. The report provided some recommendations on the coating replacement and steel repairs.

#### **Construction Update Topic #1**

Photos of some preliminary concerns

I-Beam holes in effluent box

**Construction Update Topic #1** 