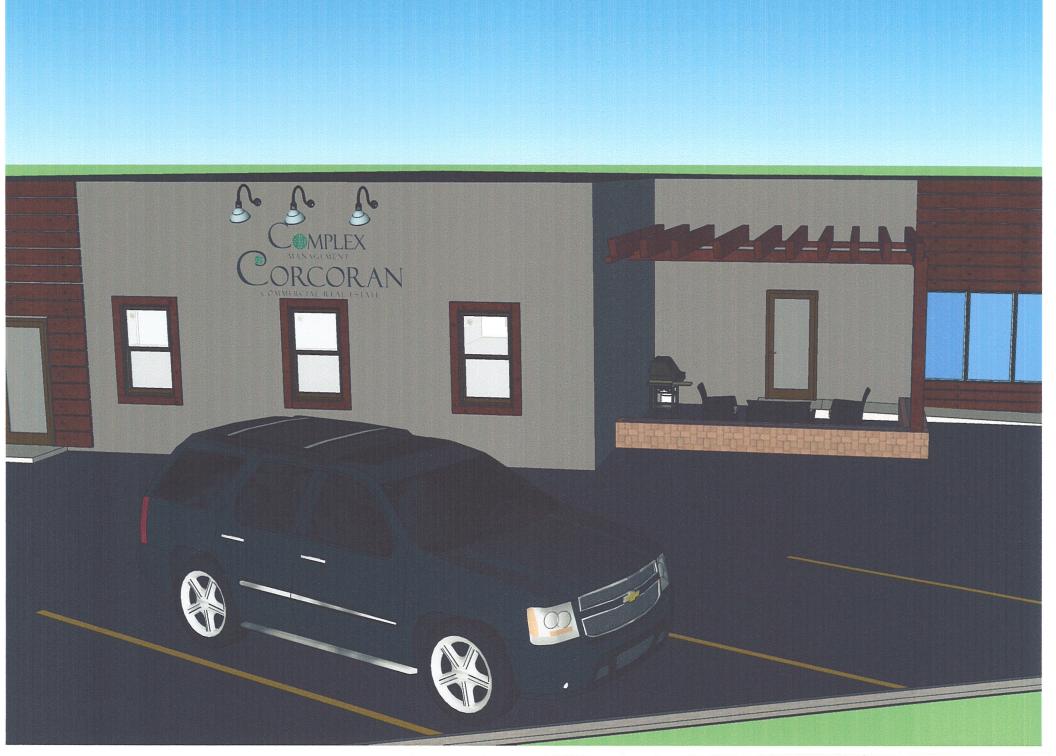

The program allows for grant funding for the front or side of a building that is visible from the street. The proposal includes improvements to the front (S.  $2^{nd}$  St.), south side (Prairie St.), and north side (visible from S.  $2^{nd}$  St.) of the building. Proposed is the following:

- Stucco repair and painting
- Cedar trim and siding
- Cedar pergola
- Gooseneck lighting

The Historic Preservation Commission reviewed the grant and recommended approval on 5/2/18. The Commission determined the scope of work qualifies as new improvements, eligible for up to 50% reimbursement.