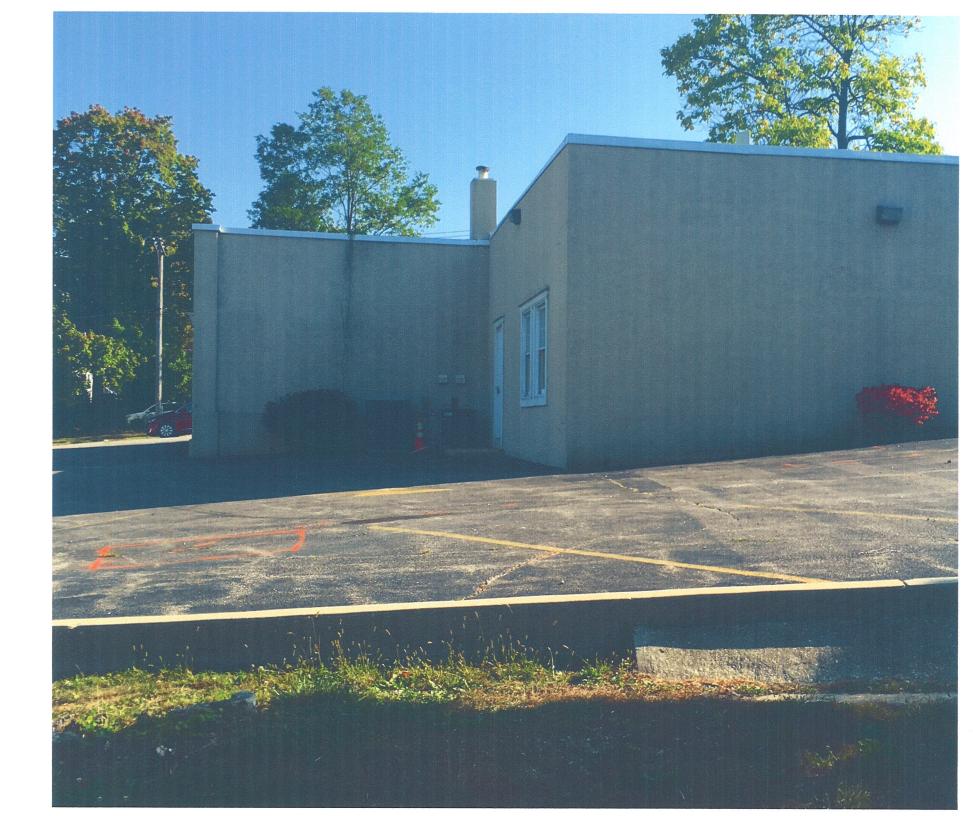

The program allows for grant funding for the front or side of a building that is visible from the street. The proposal includes improvements to the front (S.  $2^{nd}$  St.), south side (Prairie St.), and north side (visible from S.  $2^{nd}$  St.) of the building. Proposed is the following:

- Stucco repair and painting
- Cedar trim and siding
- Cedar pergola
- Gooseneck lighting

The Historic Preservation Commission reviewed the grant and recommended approval on 5/2/18. The Commission determined the scope of work qualifies as new improvements, eligible for up to 50% reimbursement.