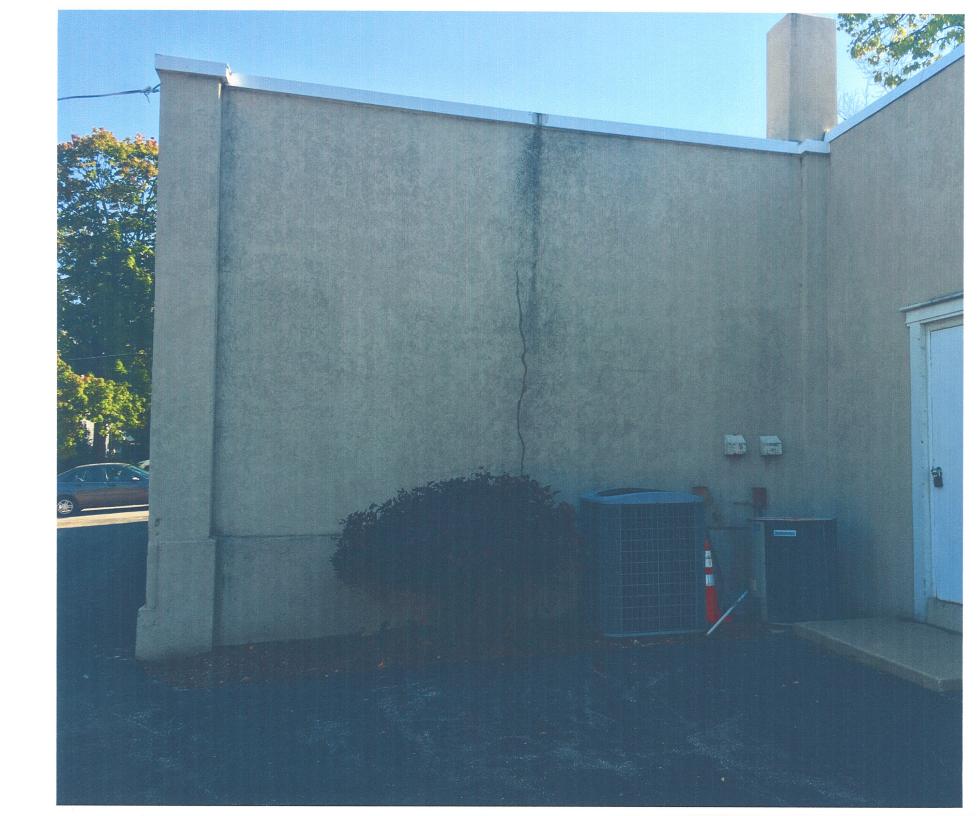

The program allows for grant funding for the front or side of a building that is visible from the street. The proposal includes improvements to the front (S.  $2^{nd}$  St.), south side (Prairie St.), and north side (visible from S.  $2^{nd}$  St.) of the building. Proposed is the following:

- Stucco repair and painting
- Cedar trim and siding
- Cedar pergola
- Gooseneck lighting

The Historic Preservation Commission reviewed the grant and recommended approval on 5/2/18. The Commission determined the scope of work qualifies as new improvements, eligible for up to 50% reimbursement.