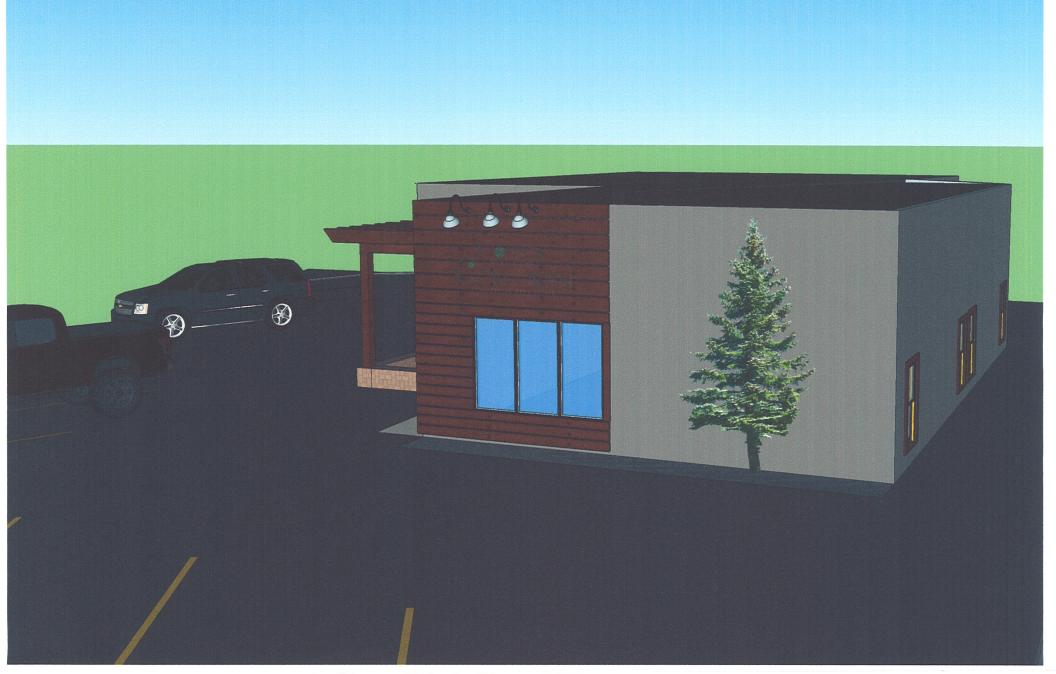

The program allows for grant funding for the front or side of a building that is visible from the street. The proposal includes improvements to the front (S.  $2^{nd}$  St.), south side (Prairie St.), and north side (visible from S.  $2^{nd}$  St.) of the building. Proposed is the following:

- Stucco repair and painting
- Cedar trim and siding
- Cedar pergola
- Gooseneck lighting

The Historic Preservation Commission reviewed the grant and recommended approval on 5/2/18. The Commission determined the scope of work qualifies as new improvements, eligible for up to 50% reimbursement.