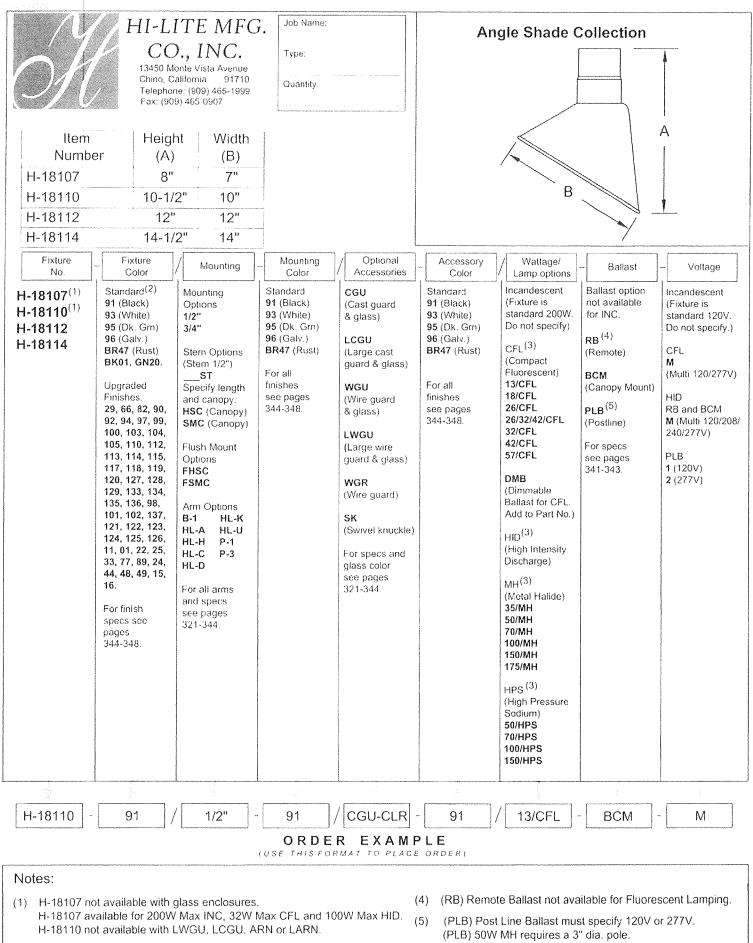

| Cust     | omer ID    | PO                    | PO Number                                                                    |            | Name                                                                                                            |
|----------|------------|-----------------------|------------------------------------------------------------------------------|------------|-----------------------------------------------------------------------------------------------------------------|
| C        | OR         |                       | ennennen och annan ennennen en annan som |            | nances en anter en a la desenación de la de |
| Custom   | er Contact | Shippi                |                                                                              | Payment    | Terms                                                                                                           |
|          |            |                       | ourier                                                                       | Net 15 E   | Jays                                                                                                            |
| Quantity | Item       | Des                   | cription                                                                     | Unit Price | Amount                                                                                                          |
| 6.00     |            | HILT H18112-91/B-2-91 | GOOSE NECK LIGHTING                                                          | 185.00     | 1,110.00                                                                                                        |

(2) For interior finish of fixture refer to color chart on pages 344-348.

(3) Requires Globe Option. (See pages 339-341 for Globe Options)

(PLB) 70W and 100W MH require a 4" dia, pole.

(PLB) 50W, 70W, 100W and 150W HPS require a 3° dia, pole

## **Gooseneck Wall Brackets**

(Includes Mounting Plate and Hardware)