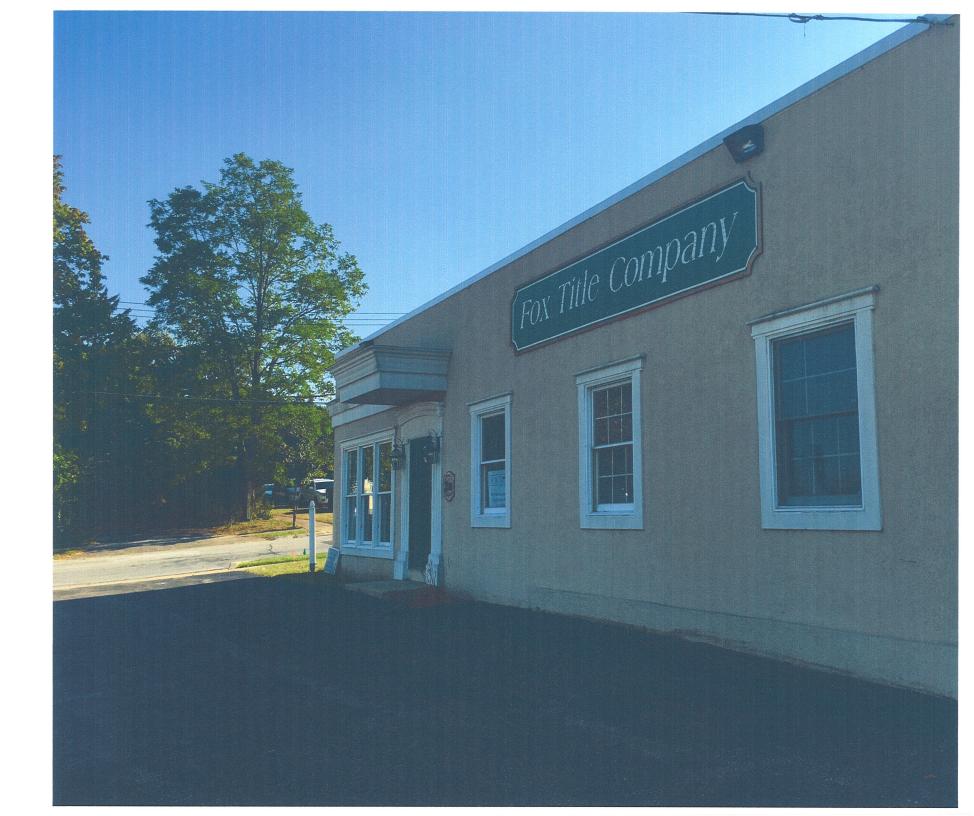

Not Budgeted:

 $\square$ 

Proposed Cost: \$20,000 Budgeted Amount: \$40,000

**Executive Summary** (*if not budgeted please explain*):

Ryan Samuelson on behalf of R2 Investments LLC has requested a Façade Improvement Grant for improvements to the building located at 423 S. 2<sup>nd</sup> St., which is the former Fox Title building.

The program allows for grant funding for the front or side of a building that is visible from the street. The proposal includes improvements to the front (S.  $2^{nd}$  St.), south side (Prairie St.), and north side (visible from S.  $2^{nd}$  St.) of the building. Proposed is the following:

- Stucco repair and painting
- Cedar trim and siding
- Cedar pergola
- Gooseneck lighting

The Historic Preservation Commission reviewed the grant and recommended approval on 5/2/18. The Commission determined the scope of work qualifies as new improvements, eligible for up to 50% reimbursement.