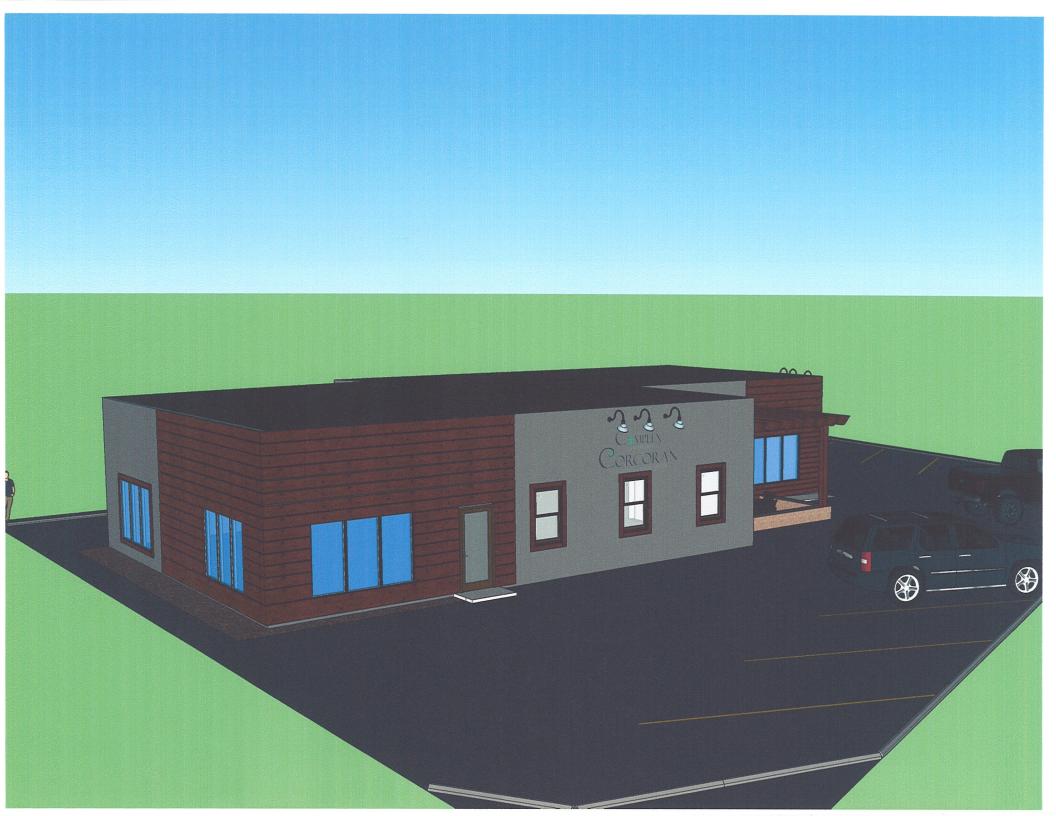

The program allows for grant funding for the front or side of a building that is visible from the street. The proposal includes improvements to the front (S.  $2^{nd}$  St.), south side (Prairie St.), and north side (visible from S.  $2^{nd}$  St.) of the building. Proposed is the following:

- Stucco repair and painting
- Cedar trim and siding
- Cedar pergola
- Gooseneck lighting

The Historic Preservation Commission reviewed the grant and recommended approval on 5/2/18. The Commission determined the scope of work qualifies as new improvements, eligible for up to 50% reimbursement.