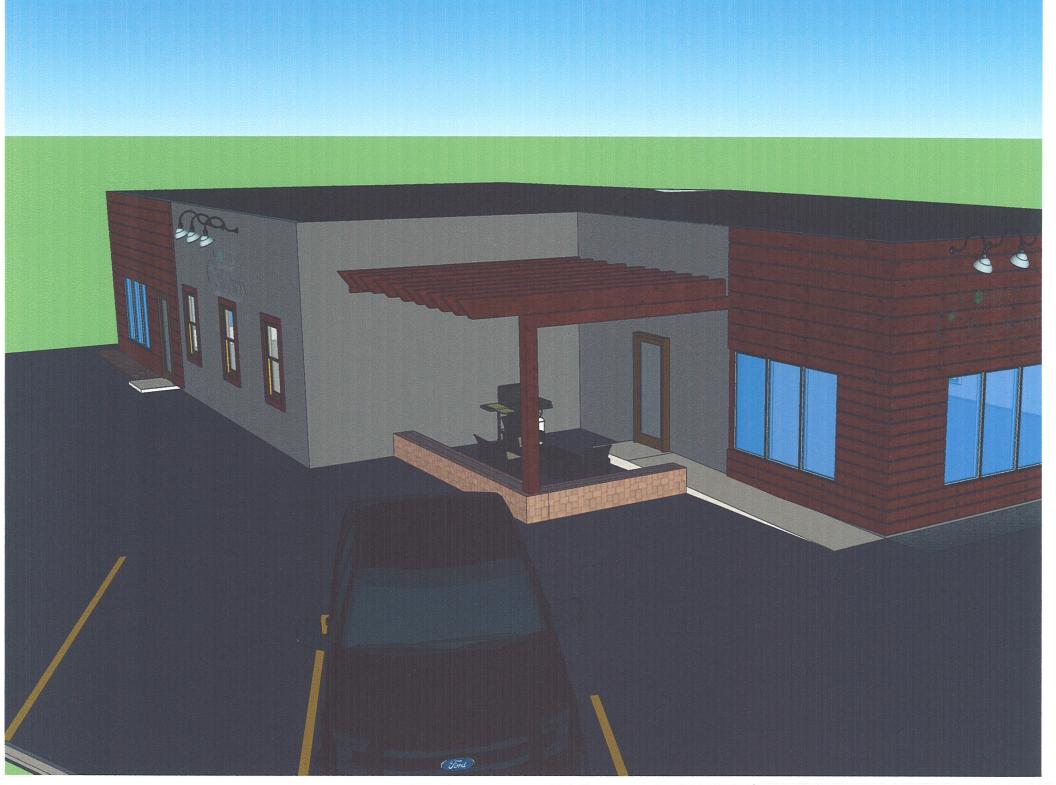

The program allows for grant funding for the front or side of a building that is visible from the street. The proposal includes improvements to the front (S.  $2^{nd}$  St.), south side (Prairie St.), and north side (visible from S.  $2^{nd}$  St.) of the building. Proposed is the following:

- Stucco repair and painting
- Cedar trim and siding
- Cedar pergola
- Gooseneck lighting

The Historic Preservation Commission reviewed the grant and recommended approval on 5/2/18. The Commission determined the scope of work qualifies as new improvements, eligible for up to 50% reimbursement.