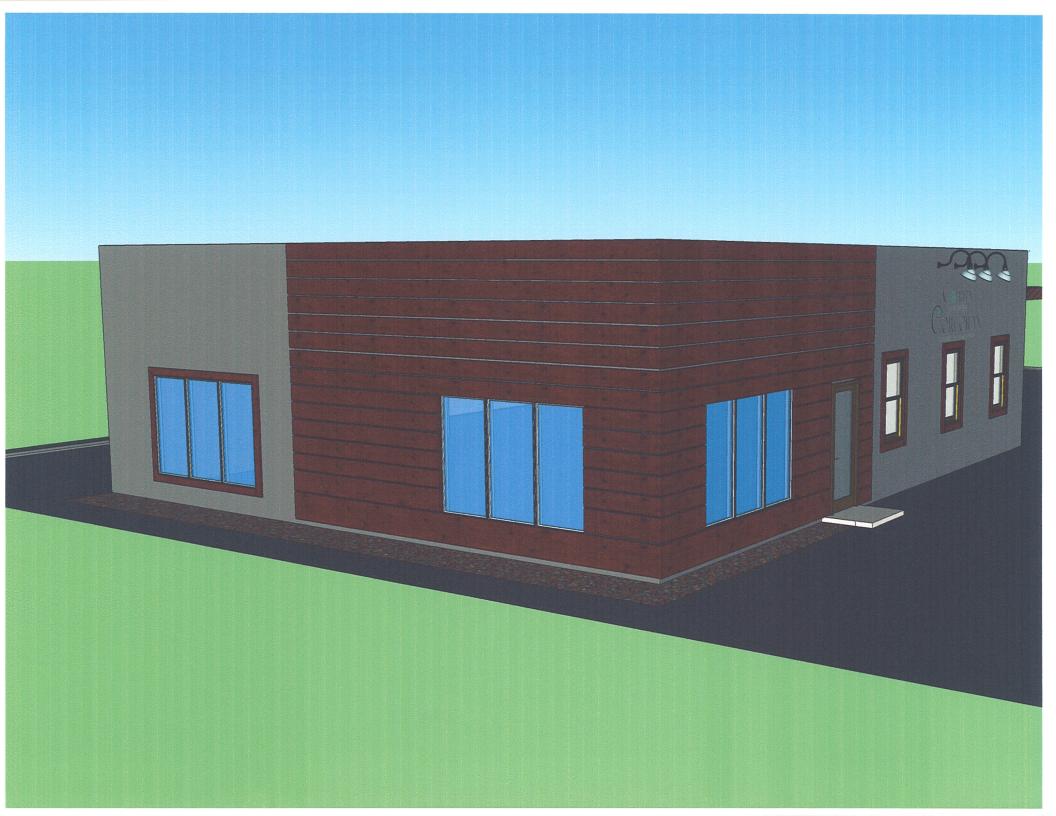

The program allows for grant funding for the front or side of a building that is visible from the street. The proposal includes improvements to the front (S.  $2^{nd}$  St.), south side (Prairie St.), and north side (visible from S.  $2^{nd}$  St.) of the building. Proposed is the following:

- Stucco repair and painting
- Cedar trim and siding
- Cedar pergola
- Gooseneck lighting

The Historic Preservation Commission reviewed the grant and recommended approval on 5/2/18. The Commission determined the scope of work qualifies as new improvements, eligible for up to 50% reimbursement.