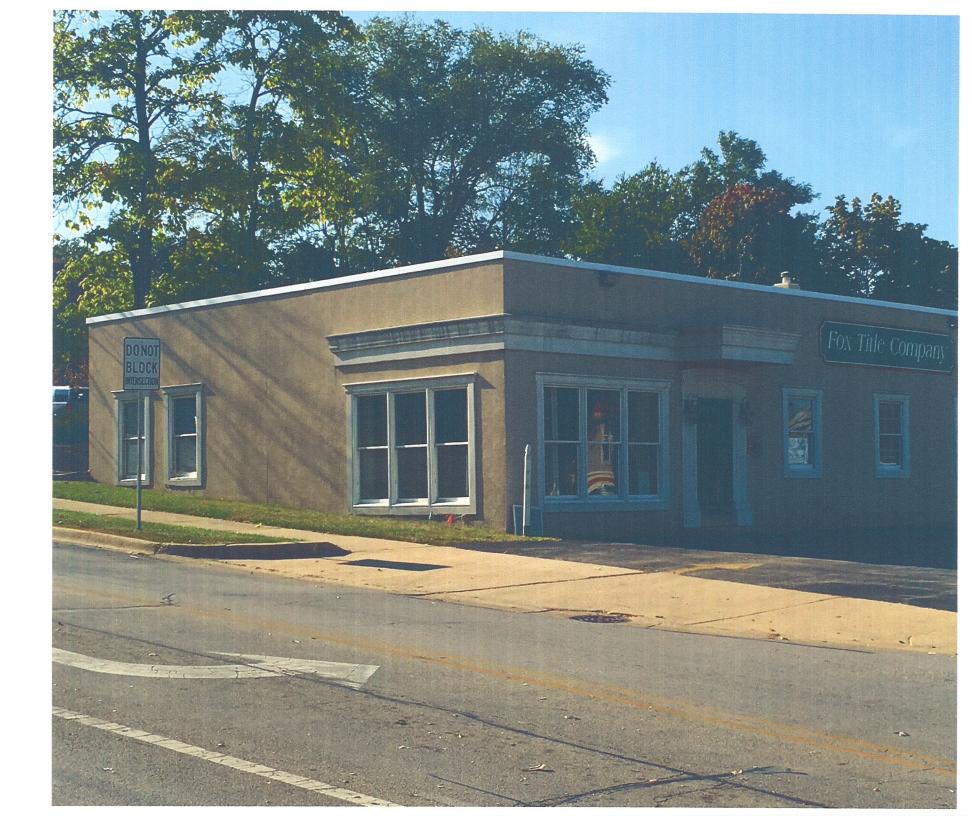

Not Budgeted:

 $\square$ 

Proposed Cost: \$20,000 Budgeted Amount: \$40,000

**Executive Summary** (*if not budgeted please explain*):

Ryan Samuelson on behalf of R2 Investments LLC has requested a Façade Improvement Grant for improvements to the building located at 423 S. 2<sup>nd</sup> St., which is the former Fox Title building.