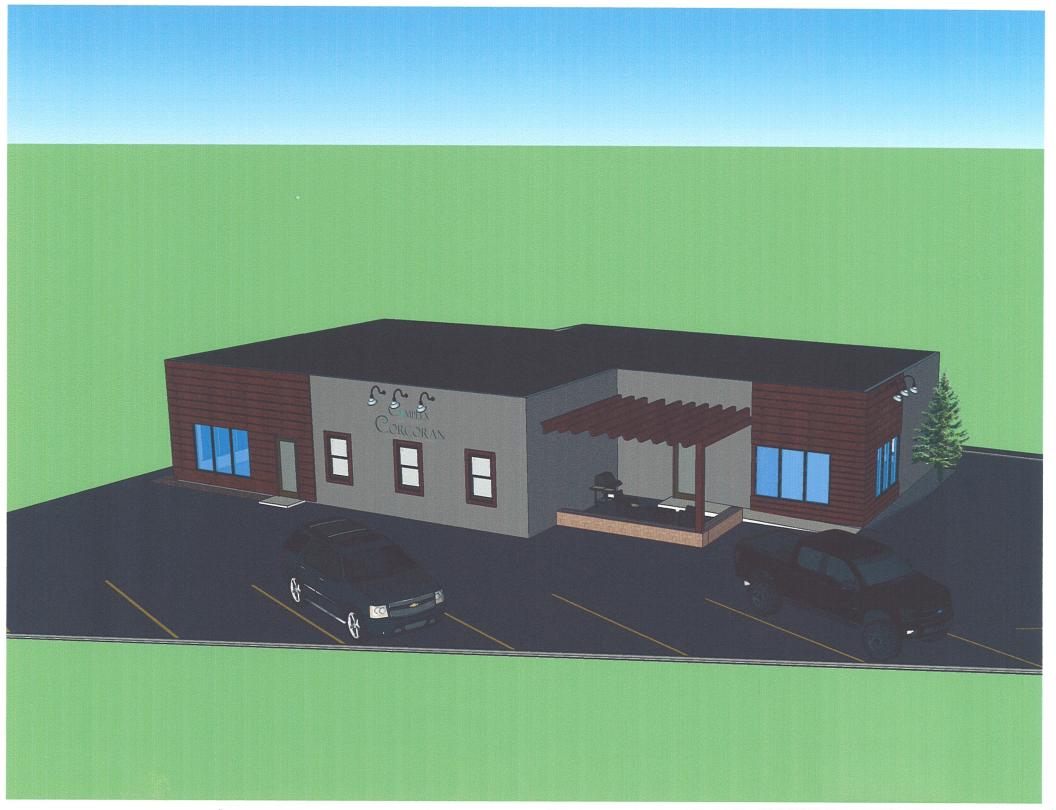

The program allows for grant funding for the front or side of a building that is visible from the street. The proposal includes improvements to the front (S.  $2^{nd}$  St.), south side (Prairie St.), and north side (visible from S.  $2^{nd}$  St.) of the building. Proposed is the following:

- Stucco repair and painting
- Cedar trim and siding
- Cedar pergola
- Gooseneck lighting

The Historic Preservation Commission reviewed the grant and recommended approval on 5/2/18. The Commission determined the scope of work qualifies as new improvements, eligible for up to 50% reimbursement.