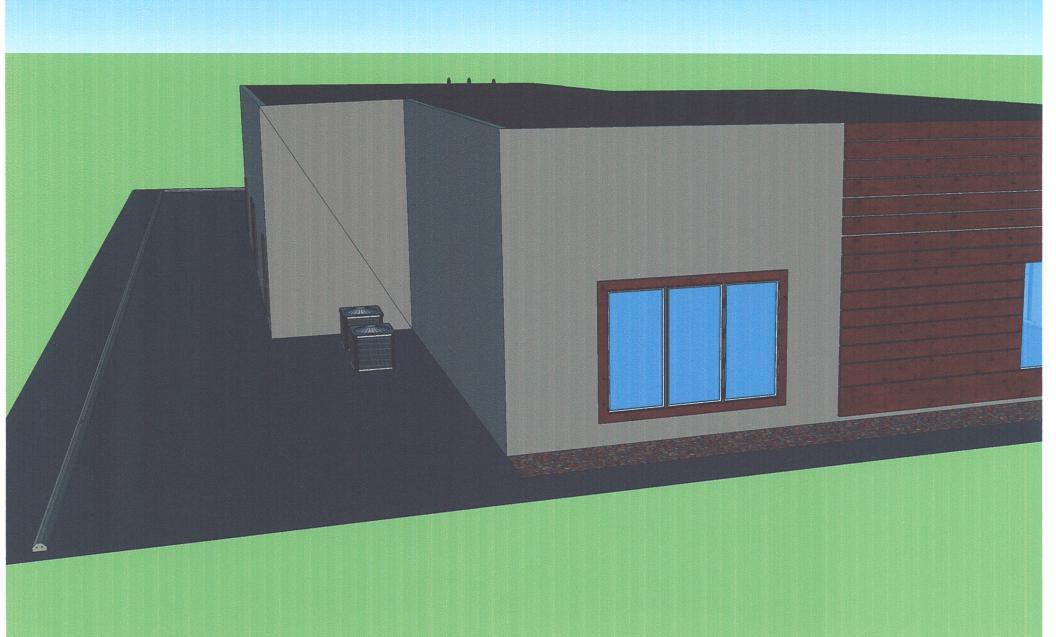

The program allows for grant funding for the front or side of a building that is visible from the street. The proposal includes improvements to the front (S.  $2^{nd}$  St.), south side (Prairie St.), and north side (visible from S.  $2^{nd}$  St.) of the building. Proposed is the following:

- Stucco repair and painting
- Cedar trim and siding
- Cedar pergola
- Gooseneck lighting

The Historic Preservation Commission reviewed the grant and recommended approval on 5/2/18. The Commission determined the scope of work qualifies as new improvements, eligible for up to 50% reimbursement.