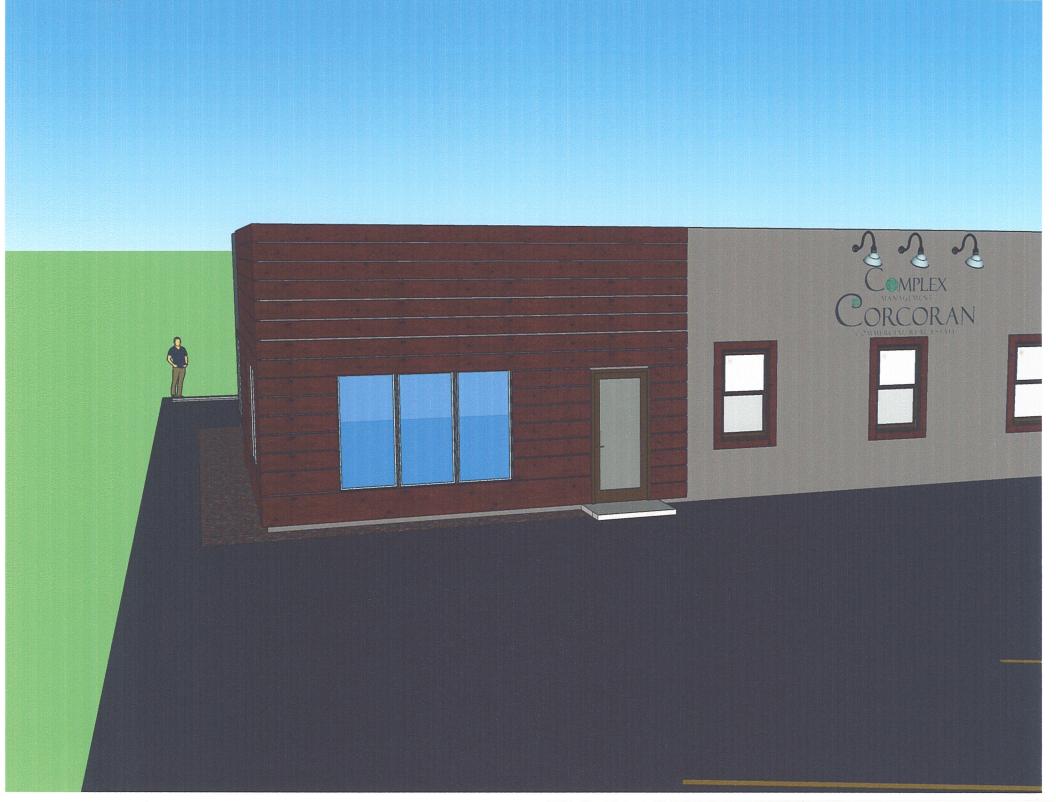

The program allows for grant funding for the front or side of a building that is visible from the street. The proposal includes improvements to the front (S.  $2^{nd}$  St.), south side (Prairie St.), and north side (visible from S.  $2^{nd}$  St.) of the building. Proposed is the following:

- Stucco repair and painting
- Cedar trim and siding
- Cedar pergola
- Gooseneck lighting

The Historic Preservation Commission reviewed the grant and recommended approval on 5/2/18. The Commission determined the scope of work qualifies as new improvements, eligible for up to 50% reimbursement.