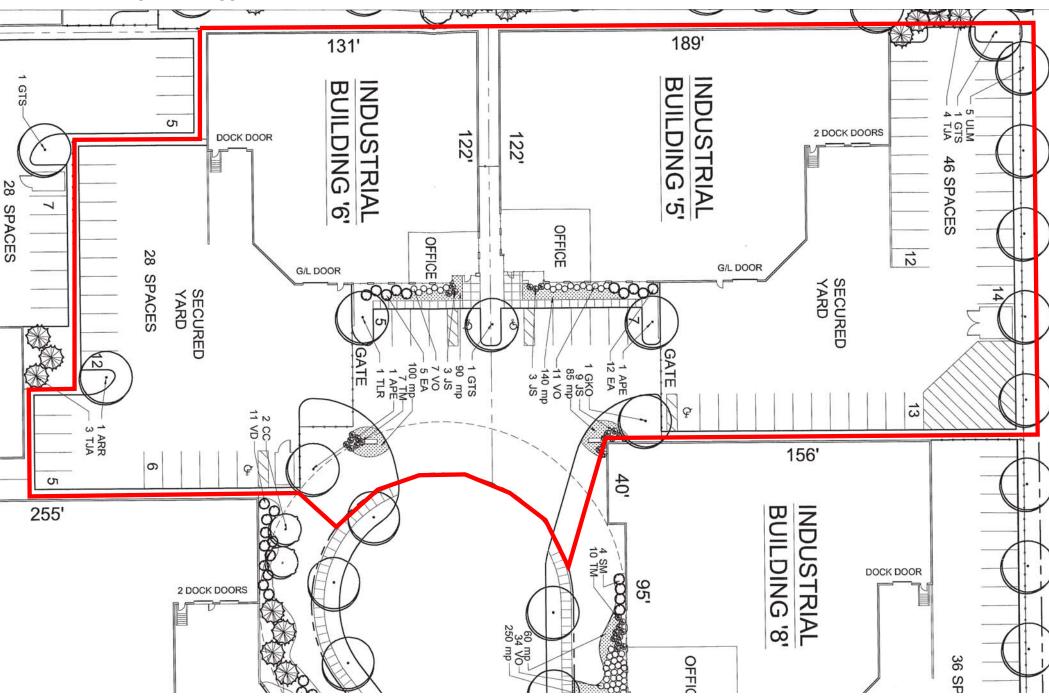

#### A. <u>PROPERTY HISTORY</u>

The Legacy Business Center is an industrial park on the east side of Kirk Rd., adjacent to the East Side Sports Complex. Development of the Legacy Business Center was approved in 2006 under Ordinance No. 2006-Z-3 "An Ordinance Amending the Zoning Map and Granting a Special Use as a Planned Unit Development for the Legacy Business Center of St. Charles PUD". The Final Plat of Subdivision for the Legacy Business Center was also approved in 2006.

The subject property constitutes Lots 8 and 9 in the Legacy Business Center. The approved PUD Preliminary Plan for the property showed a single building on each lot.

- a. The landscape plan approved for the business park under the Legacy PUD Ordinance shows a row of shade trees along the entire eastern boundary of the development. At least 3 additional shade trees should be added along the east property line. (See comment #2.c above)
- b. Show the location of the freestanding sign, if a sign is planned for the site. Landscaping is needed around the base of the sign, extending out at least 3 ft. on all sides.