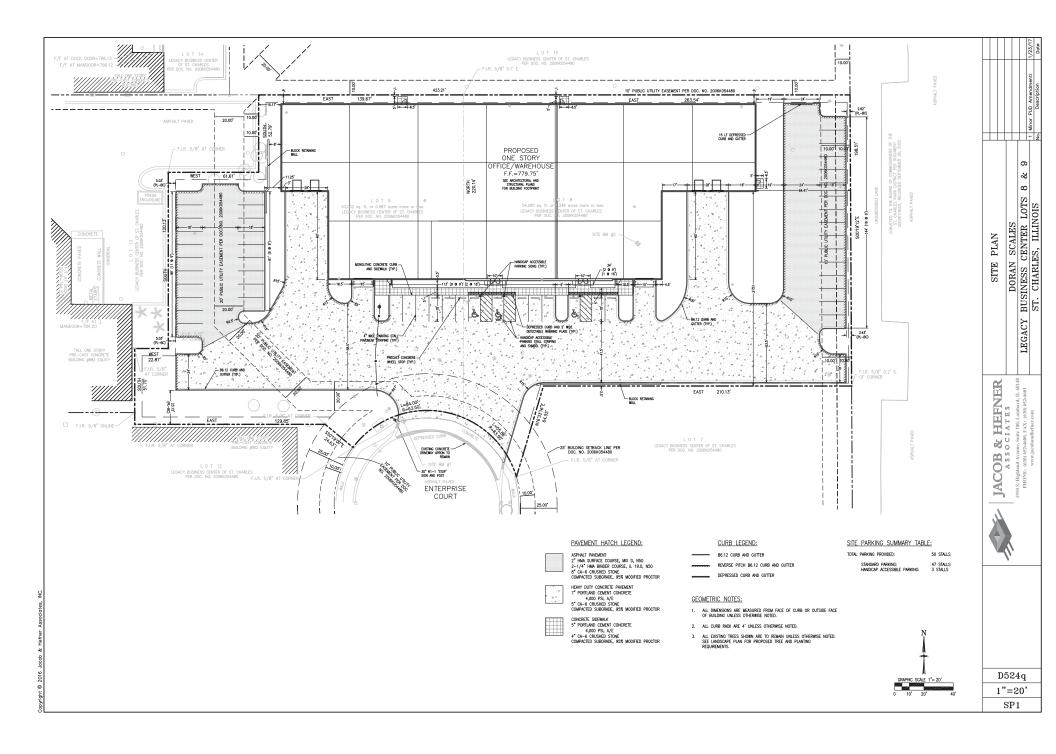

#### B. ZONING STANDARDS

A site plan has been provided in support of the Minor Change to PUD application. The proposed site layout is similar to the layout approved for Lots 8 and 9 in the PUD Preliminary Plan, with similar siting of the building, parking areas, and landscape areas. Staff has reviewed the site plan for conformance with the PUD Ordinance and applicable provisions of the underlying M-2 zoning district. The proposal conforms to all zoning requirements.

|                         | Legacy PUD / M-2 District                                                     | Proposed Lot 1<br>(Combined Lots 8 & 9)  |
|-------------------------|-------------------------------------------------------------------------------|------------------------------------------|
| Min. Lot Area           | None                                                                          | 97,282 sf                                |
| Min. Lot Width          | None                                                                          | 508 ft.                                  |
| FAR for PUD             | .30 for PUD<br>(Approx. 33,000 sf of building<br>area planned for Lots 8 & 9) | 33,000 sf building                       |
| Max. Building<br>Height | 35 ft.                                                                        | 34'3"                                    |
| Min. Front Yard         | 25 ft.                                                                        | 89 ft.                                   |
| Min. Side Yard          | 2 ft.                                                                         | 64 ft. (east side)<br>15 ft. (west side) |
| Min. Rear Yard          | 2 ft.                                                                         | 6 ft.                                    |
| Parking<br>Requirement  | 1 per 1,000 sf                                                                | 50 spaces<br>(33 required)               |

#### V. ATTACHMENTS

- Applications for Final Plat and Minor Change to PUD, received 1/24/17
- Plat of Consolidation (Final Plat); dated 12/8/16
- Plans for Minor Change to PUD
  - $\circ$  Site Plan; dated 1/23/17
  - Landscape Plan; dated 9/28/16
  - Building Elevations; dated 9/12/16
- Landscape Plan approved under Ordinance 2006-Z-3