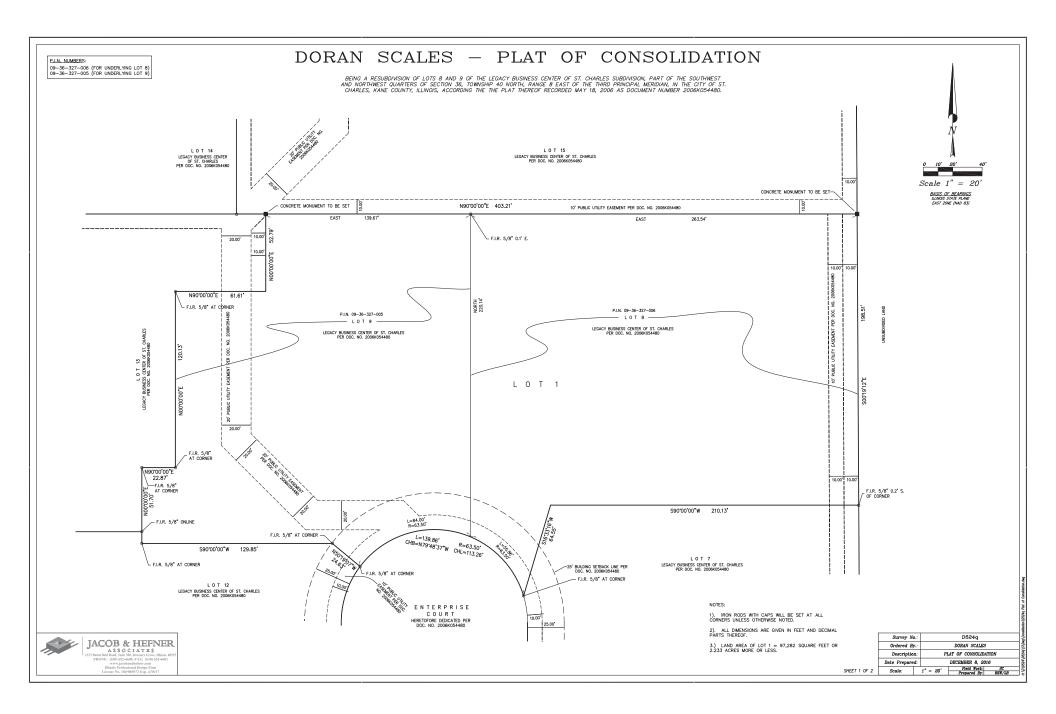

#### III. ANALYSIS

A. FINAL PLAT

The Final Plat indicates consolidation of Lots 8 and 9 into one lot, proposed Lot 1 (2.233 acres/97,282 sf). All existing utility easements will remain. Access to the lot will also remain unchanged.

Staff has a number of relatively minor comments that will need to be addressed on the Final Plat prior to City Council action:

- a. Sanitary sewer exists along the south property line of Lot 8, however no utility easement exists in this area. A 20 ft. public utility easement should be established over the public portion of the sanitary sewer on the site.
- b. There are two 10 ft. utility easements along the east property line of Lot 8, per the Legacy Business Center plat. Only one of these easements is labeled; label the other with the document number of the Legacy plat.
- c. The access easement provisions on Sheet 2 should be removed since this is a single lot subdivision.
- d. Change the Director of Community Development certificate to, Director of Community <u>and Economic</u> Development.

#### V. ATTACHMENTS

- Applications for Final Plat and Minor Change to PUD, received 1/24/17
- Plat of Consolidation (Final Plat); dated 12/8/16
- Plans for Minor Change to PUD
  - $\circ$  Site Plan; dated 1/23/17
  - Landscape Plan; dated 9/28/16
  - Building Elevations; dated 9/12/16
- Landscape Plan approved under Ordinance 2006-Z-3