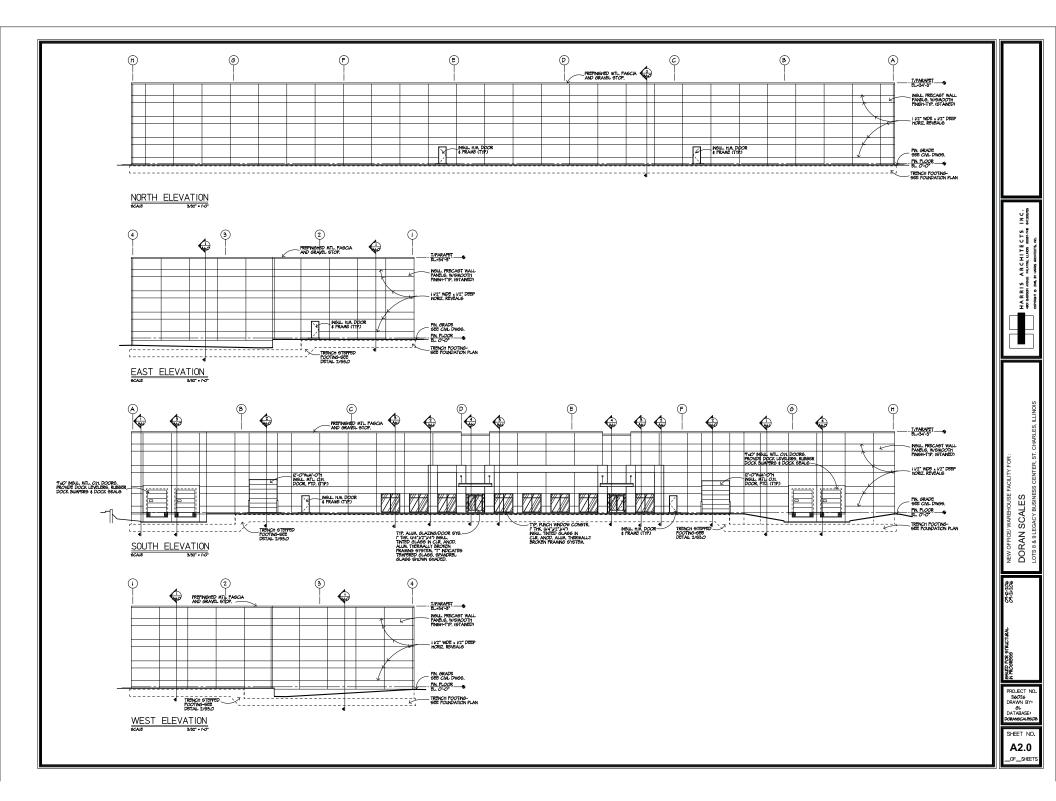

#### D. <u>BUILDING DESIGN</u>

The Legacy PUD Ordinance provides a rendering of the intended design for the industrial buildings in the development. The proposed building materials are similar to the materials used on the existing buildings and the scale and proportions are also in general conformance with the intended building design. Staff has provided the applicant with the following comments which will need to be addressed prior to City Council action:

- a. Note the material of the projections on the south elevation around the front windows.
- b. Note the material of the canopies.
- c. There should be greater variation between the height of the building and the lower portions above the front doors in order to further accentuate the building entrance.
- d. Note the wall colors that will be used. Similar colors as the existing buildings in the business park should be used. The darker buff color used on other buildings in the park should be used around the building entrance.
- e. Show the location of intended wall signs.

#### V. ATTACHMENTS

- Applications for Final Plat and Minor Change to PUD, received 1/24/17
- Plat of Consolidation (Final Plat); dated 12/8/16
- Plans for Minor Change to PUD
  - $\circ$  Site Plan; dated 1/23/17
  - Landscape Plan; dated 9/28/16
  - Building Elevations; dated 9/12/16
- Landscape Plan approved under Ordinance 2006-Z-3