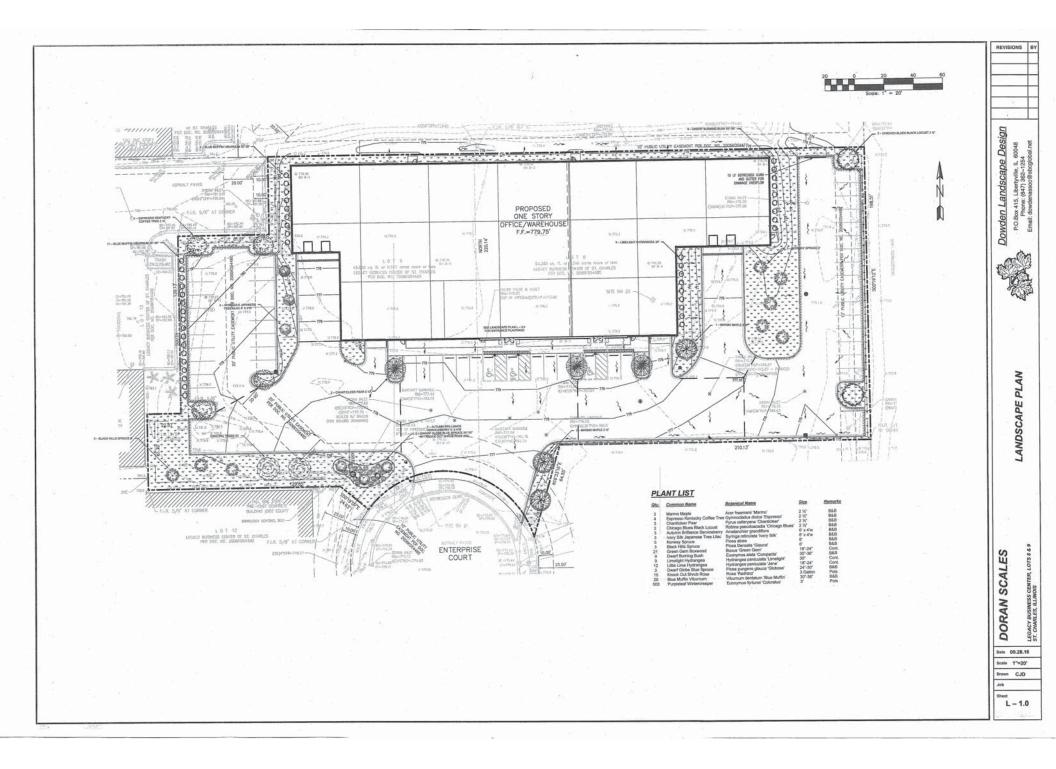

#### C. LANDSCAPING

The submitted landscape plan is in substantial conformance with the amount and location of plantings as approved on the PUD Preliminary Plan. Staff has provided the applicant with the following comments which will need to be addressed prior to City Council action:

- a. The landscape plan approved for the business park under the Legacy PUD Ordinance shows a row of shade trees along the entire eastern boundary of the development. At least 3 additional shade trees should be added along the east property line. (See comment #2.c above)
- b. Show the location of the freestanding sign, if a sign is planned for the site. Landscaping is needed around the base of the sign, extending out at least 3 ft. on all sides.

#### V. ATTACHMENTS

- Applications for Final Plat and Minor Change to PUD, received 1/24/17
- Plat of Consolidation (Final Plat); dated 12/8/16
- Plans for Minor Change to PUD
  - $\circ$  Site Plan; dated 1/23/17
  - Landscape Plan; dated 9/28/16
  - Building Elevations; dated 9/12/16
- Landscape Plan approved under Ordinance 2006-Z-3