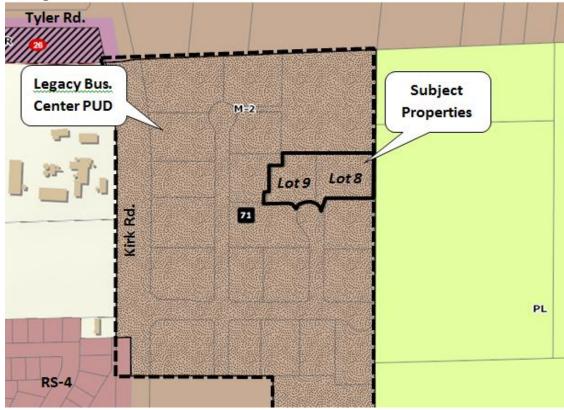

| General Information:           |                                       |                                                           |  |  |
|--------------------------------|---------------------------------------|-----------------------------------------------------------|--|--|
| Site Information               |                                       |                                                           |  |  |
| Location                       | Legacy Business Center Lots 8 & 9, 8  | Legacy Business Center Lots 8 & 9, 883-884 Enterprise Ct. |  |  |
| Acres                          | 2.233 acres (97,282 sf)               |                                                           |  |  |
|                                |                                       |                                                           |  |  |
| Applications:                  | Final Plat of Subdivision (Minor Sub  | division)                                                 |  |  |
|                                | Minor Change to PUD Preliminary P     | lan                                                       |  |  |
| Applicable                     | Title 16, Subdivisions and Land Impr  |                                                           |  |  |
| City Code                      | Title 17, Chapter 17.16 Office/Resear | ch, Manufacturing and Public Lands Districts              |  |  |
| Sections and                   |                                       | nce Amending the Zoning Map and Granting                  |  |  |
| PUD                            | a Special Use as a Planned Unit Deve  | elopment for the Legacy Business Center of                |  |  |
| Ordinance                      | St. Charles PUD"                      |                                                           |  |  |
|                                |                                       |                                                           |  |  |
|                                | Existing Cone                         | ditions                                                   |  |  |
| Land Use                       | Vacant                                |                                                           |  |  |
| Zoning                         | M-2 Limited Manufacturing (PUD)       |                                                           |  |  |
|                                |                                       |                                                           |  |  |
|                                | Zoning Sum                            | mary                                                      |  |  |
| North                          | M-2 Limited Manufacturing (PUD)       | Vacant                                                    |  |  |
| East                           | PL Public Land                        | STC Park District East Side Sports                        |  |  |
|                                |                                       | Complex                                                   |  |  |
| South                          | M-2 Limited Manufacturing (PUD)       | Vacant and industrial building                            |  |  |
| West                           | M-2 Limited Manufacturing (PUD)       | Industrial building                                       |  |  |
|                                |                                       |                                                           |  |  |
| Comprehensive Plan Designation |                                       |                                                           |  |  |
| Industrial /Bu                 | Industrial /Business Park             |                                                           |  |  |
| L                              |                                       |                                                           |  |  |

#### Aerial

Zoning