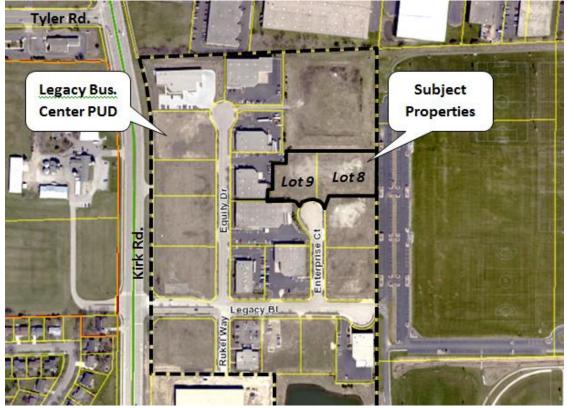

#### Aerial

Zoning

#### A. <u>PROPERTY HISTORY</u>

The Legacy Business Center is an industrial park on the east side of Kirk Rd., adjacent to the East Side Sports Complex. Development of the Legacy Business Center was approved in 2006 under Ordinance No. 2006-Z-3 "An Ordinance Amending the Zoning Map and Granting a Special Use as a Planned Unit Development for the Legacy Business Center of St. Charles PUD". The Final Plat of Subdivision for the Legacy Business Center was also approved in 2006.

The subject property constitutes Lots 8 and 9 in the Legacy Business Center. The approved PUD Preliminary Plan for the property showed a single building on each lot.