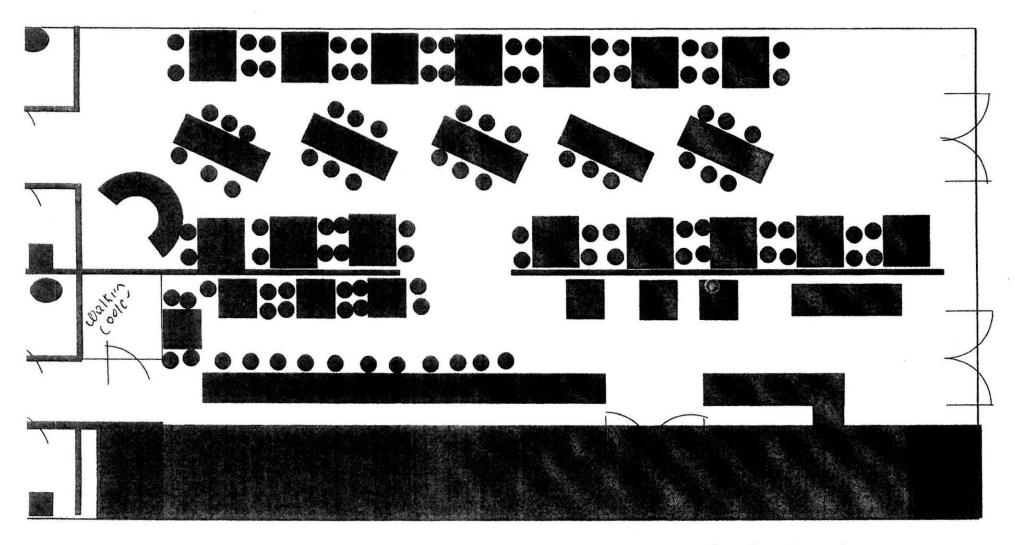

The applicants advised that Dough Pros LLC DBA Billy Style Pizza would be located at 11 N. 3<sup>rd</sup> St. in St. Charles, Illinois. The applicants stated that they had signed a 5-year lease through Terry F. Grove, 311 N 2<sup>nd</sup> St., Ste. #304, St. Charles, Illinois. (See attached documents) The applicants stated that they are currently renovating the interior of the business. The applicants stated that would be operating on a day by day basis during the first couple of months with approximately 5 to 10 other employees. The applicants stated that they have prepared a menu for the business and that they would be serving pizza, sandwiches, pastas, etc. The applicants stated that they have not yet purchased any product (alcohol) for the business. The applicants stated that they would be primarily serving beer, wine and alcohol. The applicants stated that he expects to open Dough Pros LLC DBA Style Pizza by March 1<sup>st</sup> of 2021. The applicants provided me with a floor plan for Dough Pros LLC DBA Style Pizza. (See attached documents).

to the west of the business is the Antique Market I and just to the east is Izel Salon and Spa. The business was still having a lot of work done to it during my visit. The new oven had just been installed and fresh paint was being applied to the walls. I was told that the exterior signs had been ordered and they are currently waiting for them to ship. They currently had several contractors in the building finishing up projects. Other than some cleaning and small jobs to complete, the business appeared to be in good order. The floor plans provided by the applicants matched what was inside the building.