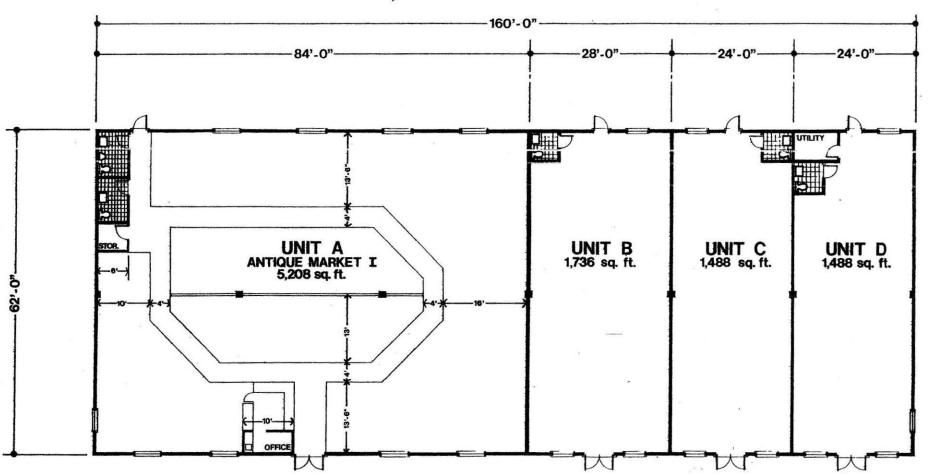

The applicants advised that Dough Pros LLC DBA Billy Style Pizza would be located at 11 N. 3<sup>rd</sup> St. in St. Charles, Illinois. The applicants stated that they had signed a 5-year lease through Terry F. Grove, 311 N 2<sup>nd</sup> St., Ste. #304, St. Charles, Illinois. (See attached documents) The applicants stated that they are currently renovating the interior of the business. The applicants stated that would be operating on a day by day basis during the first couple of months with approximately 5 to 10 other employees. The applicants stated that they have prepared a menu for the business and that they would be serving pizza, sandwiches, pastas, etc. The applicants stated that they have not yet purchased any product (alcohol) for the business. The applicants stated that they would be primarily serving beer, wine and alcohol. The applicants stated that he expects to open Dough Pros LLC DBA Style Pizza by March 1<sup>st</sup> of 2021. The applicants provided me with a floor plan for Dough Pros LLC DBA Style Pizza. (See attached documents).

I went to Dough Pros LLC DBA Billy Style Pizza at 11 N. 3<sup>rd</sup> St. in St. Charles, Illinois and observed the following:

The business is located at 11 N 3<sup>rd</sup> St. in St. Charles, Illinois. The business is located where the Grandstander and The Game on Third used to be. The main door faces south along a City of St. Charles Public Parking lot, which it will share with several other businesses. The rear door faces north along Cedar St. Directly

to the west of the business is the Antique Market I and just to the east is Izel Salon and Spa. The business was still having a lot of work done to it during my visit. The new oven had just been installed and fresh paint was being applied to the walls. I was told that the exterior signs had been ordered and they are currently waiting for them to ship. They currently had several contractors in the building finishing up projects. Other than some cleaning and small jobs to complete, the business appeared to be in good order. The floor plans provided by the applicants matched what was inside the building.