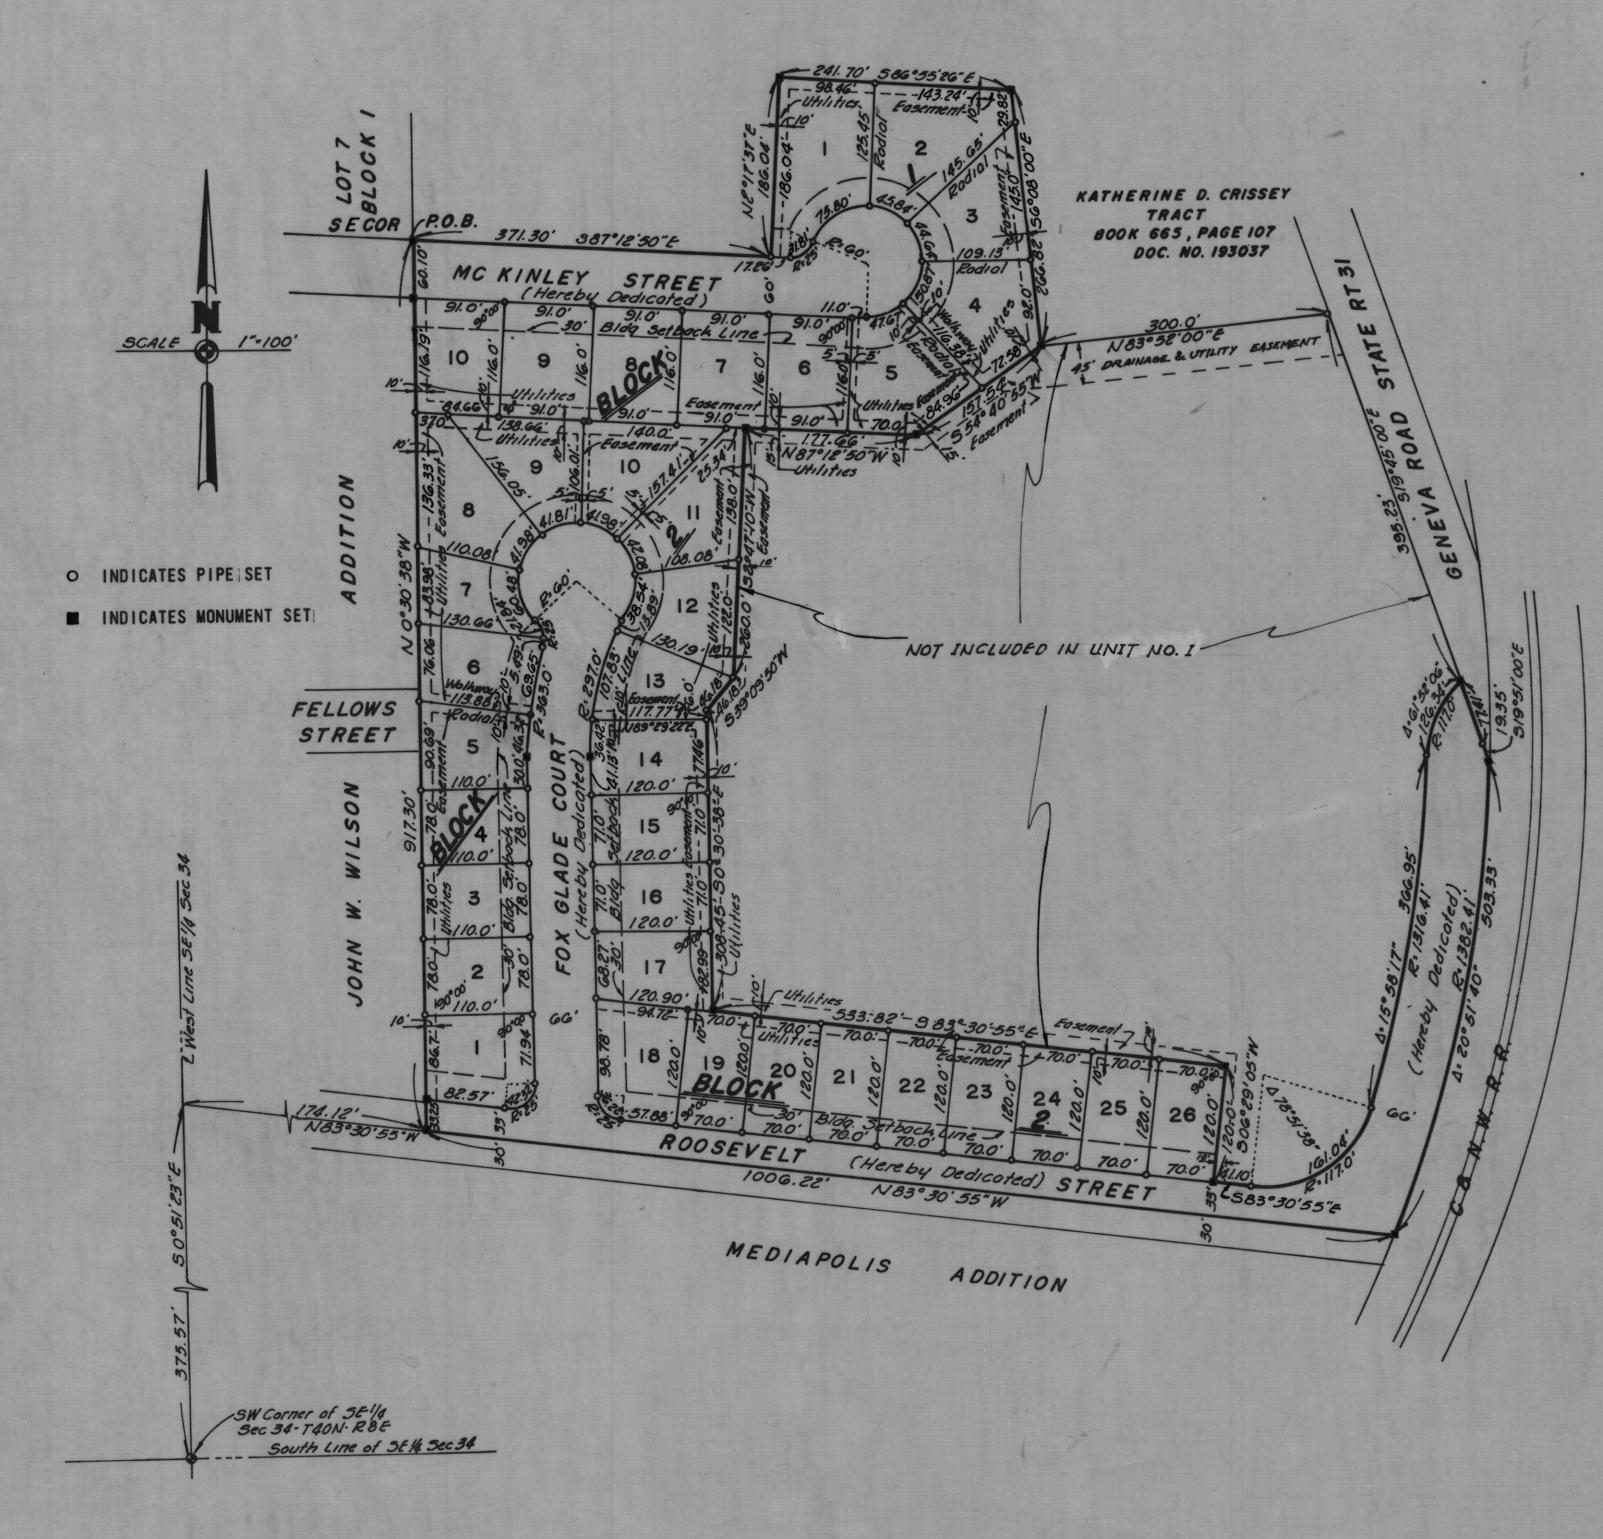

# FOX GLADE P.U.D. SUBDIVISION UNIT NO. I ST. CHARLES, KANE COUNTY, ILLINOIS

PROTECTIVE COVENANT

Covenant is hereby made to run with the land, that no owner of any lot or lots therein will cause or permit any change, alteration, or obstruction of the flow of storm or surface water drainage from that established by the surface water drainage pattern approved as a part of this subdivision.