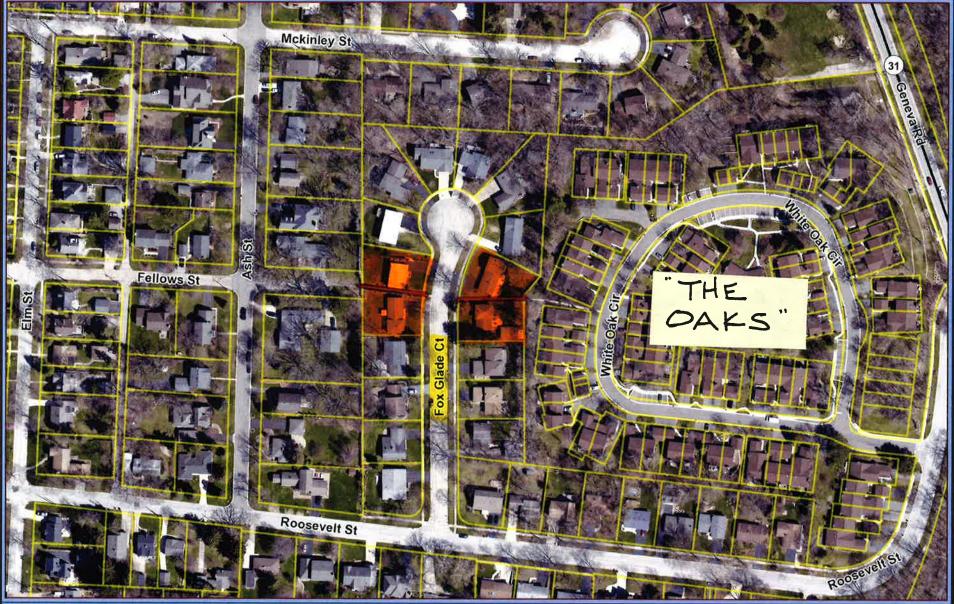

nd removal of sanitary sewers, storm sewers, water mains, manholes, vaults, electrical and communications conduits, cables, wires, pedestals, transformers, gas mains and all other equipment and appurtenances necessary for the purpose of serving the subdivision and adjacent property with sewer, water, electrical, telephone and gas service. In addition to the platted easements, a five foot wide public utility and drainage easement is hereby reserved along all side lot lines. No permanent buildings or trees shall be placed on said easement, but the same may be used for gardens, shrubs, landscaping and other purposes that do not then or later interfere with the aforesaid uses or the rights herein granted.

## Fox Glade Court Walking Path

RAYMOND ROGINA

Mayor

MARK KOENEN City Administrator





--



## Fox Glade Court Walking Path

RAYMOND ROGINA

Mayor

MARK KOENEN Oty Administrator





City of St, Charles, Bibrora
Kinn County, Tilmora
Confess County, Tilmora
OurPage County, Tilmora
Projection: Transverse Mercal or
Coordinate System: Tilmora State Pitans East
North American Datum 1983



Enlarged Site Plan

This self- enter presented for planning purposes only exit is mississed, as in settlinous materials of one task, white expensed or implicate. The information organization for mississ supposition, and confidentiation growth of the City of relationship organization and confidential organization of controlled relationship organization of the confidential organization of controlled in part of this settlement in product on written pre-immission, of obtain written agreement p