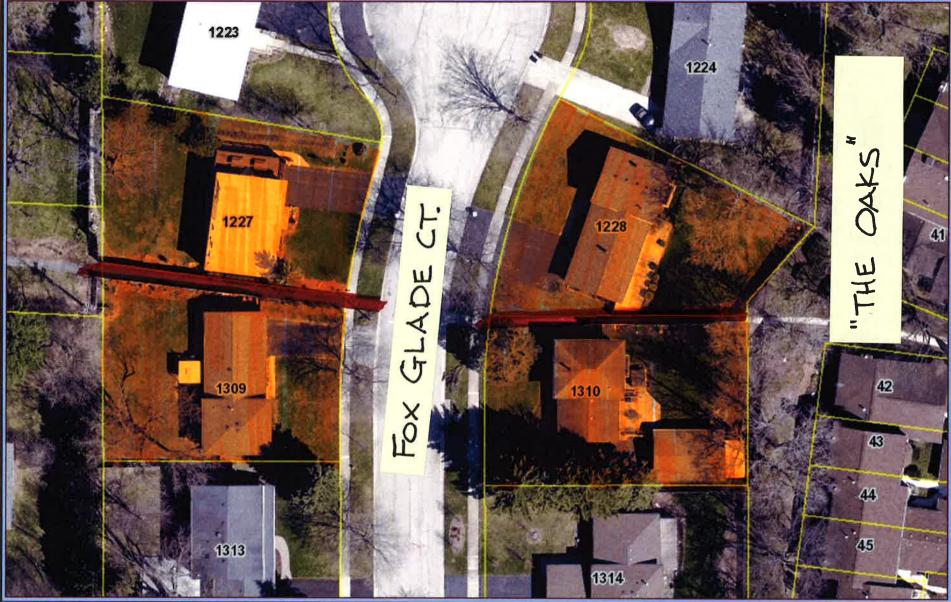

Gary and Sherry Fox 1309 Fox Glade Court St. Charles, Illinois 60174

#1 City for Families
by Family Orde magazine

Re: Walkway located at 1309 Fox Glade Court

Dear Gary and Sherry Fox:

This letter is in reference to the sidewalk on the premises that you own, located at the above-referenced address (the "Premises"). The sidewalk was constructed by the City pursuant to a walkway easement denoted on the plat of subdivision for Fox Glade Unit No. 1. The City Council of the City has authorized me to inform you as follows:

Hilda Holm 1228 Fox Glade Court St. Charles, Illinois 60174

Re: Walkway located at 1228 Fox Glade Court

Dear Hilda Holm:

This letter is in reference to the sidewalk on the premises that you own, located at the above-referenced address (the "Premises"). The sidewalk was constructed by the City pursuant to a walkway easement denoted on the plat of subdivision for Fox Glade Unit No. 1. The City Council of the City has authorized me to inform you as follows:

Re: Walkway located at 1227 Fox Glade Court

Dear Philip VanAcker:

This letter is in reference to the sidewalk on the premises that you own, located at the above-referenced address (the "Premises"). The sidewalk was constructed by the City pursuant to a walkway easement denoted on the plat of subdivision for Fox Glade Unit No. 1. The City Council of the City has authorized me to inform you as follows:

DONALD P. DEWITTE Mayor
BRIAN TOWNSEND City Administrator

Jeff Fox and Christine Carlson-Fox 1310 Fox Glade Court St. Charles, Illinois 60174

#1 City for Families
by Family Circle\* magazine

RE: Walkway located at 1310 Fox Glade Courts 1 N C E 1 8 3 4