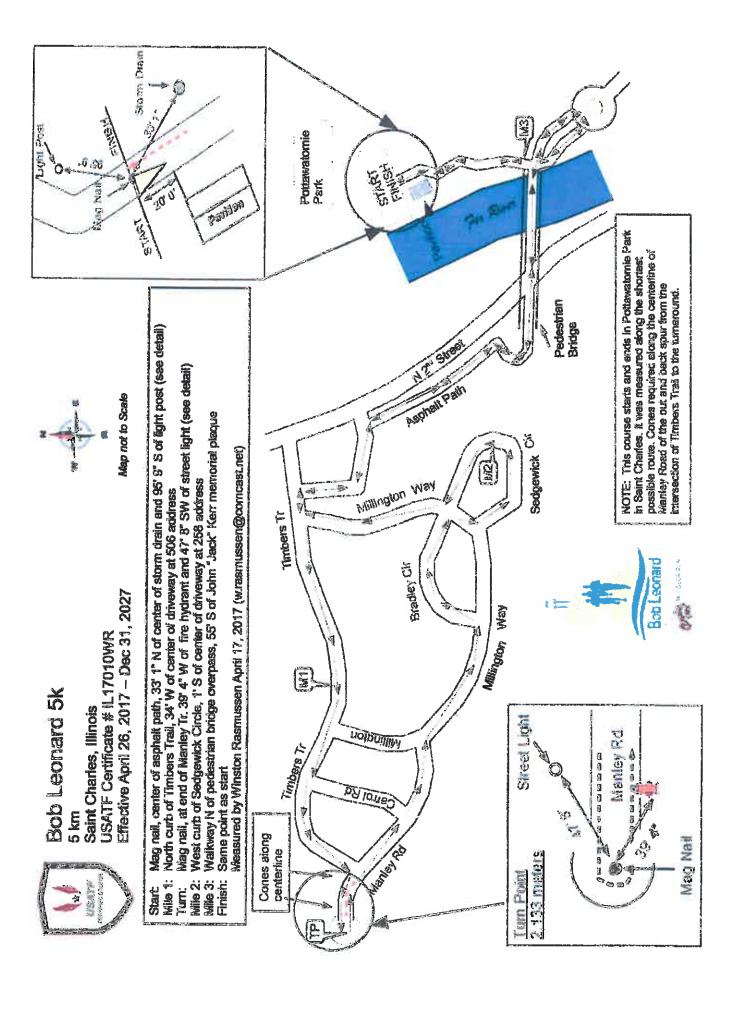

# Road Running Technical Council USA Track & Field Measurement Certificate

| Name of the course                                                                                                                                                                                     | Bob                 | Leonard 5k         |                      | Distance        | 5 km                                          |  |
|--------------------------------------------------------------------------------------------------------------------------------------------------------------------------------------------------------|---------------------|--------------------|----------------------|-----------------|-----------------------------------------------|--|
|                                                                                                                                                                                                        |                     |                    |                      | _               |                                               |  |
| Location (state)                                                                                                                                                                                       | Illinois            |                    |                      | Cant Ona        | 100                                           |  |
| _                                                                                                                                                                                                      | calibration cou     | <del>-</del>       |                      |                 |                                               |  |
| Measuring methods: bicycle                                                                                                                                                                             |                     |                    |                      |                 |                                               |  |
| Measured by (name, address, phor                                                                                                                                                                       |                     |                    |                      | Street          |                                               |  |
| Warrenville, IL 60555; (63                                                                                                                                                                             |                     |                    |                      |                 |                                               |  |
| Race contact (name, address, phon                                                                                                                                                                      | ie & e-mail) Chi    | cago Race Ma       | anagement, 26 S      | Third Stree     | et                                            |  |
| Geneva, IL 60134 - MAZ(                                                                                                                                                                                | @ChicagoRace        | Management         | com (630) 479        | -8116           |                                               |  |
| Date(s) when course measured:                                                                                                                                                                          | April 17, 2017      |                    |                      |                 |                                               |  |
| Number of measurements of entire                                                                                                                                                                       | course: 2           | Course Config      | uration:             | Out Loop        | p Back                                        |  |
| Elevation (meters above sea level)                                                                                                                                                                     |                     |                    |                      |                 |                                               |  |
| Straight line distance between start                                                                                                                                                                   |                     |                    |                      |                 |                                               |  |
| Type of surface: paved 100                                                                                                                                                                             | % dirt              | _% gravel_         | - % grass            | - %             | track - %                                     |  |
| Effective date of certification:                                                                                                                                                                       | April 26            | , 2017             | Certification c      | ode:            | L17010WR                                      |  |
|                                                                                                                                                                                                        |                     |                    | Notice to Race D     | irector: Use th | his Certification Code relating to your race. |  |
|                                                                                                                                                                                                        |                     |                    | in att public and    | nouncements i   | elating to your race.                         |  |
|                                                                                                                                                                                                        | Re It Of            | ficially N         | Voted Tha            | t.              |                                               |  |
|                                                                                                                                                                                                        |                     | •                  |                      |                 |                                               |  |
| Based on examination of data provided by the above named measurer, the course described above and in the map attached is hereby certified as reasonably accurate in measurement according to the stan- |                     |                    |                      |                 |                                               |  |
| dards adopted by the Road Running Technical Council. If any changes are made to the course, this certification becomes void, and the course must then be recertified.                                  |                     |                    |                      |                 |                                               |  |
| Verification of Course — In the event a National Open Record is set on this course, or at the discretion                                                                                               |                     |                    |                      |                 |                                               |  |
| of USA Track & Field, a verification remeasurement may be required to be performed by a member of the Road Running Technical Council. If such a remeasurement shows the course to be short, then all   |                     |                    |                      |                 |                                               |  |
| pending records will be                                                                                                                                                                                | rejected and the co | ourse certificatio | n will be cancelled. |                 |                                               |  |
| This certific                                                                                                                                                                                          | ation expires (     | on December        | 31 in the year       | 2027            | ]                                             |  |
|                                                                                                                                                                                                        | AC NATIO            | NATIV <b>CEI</b>   | TIFIED BY:           |                 |                                               |  |
| 11-5h                                                                                                                                                                                                  | AD MAIIU            | VALLE CER          | MATER DI.            |                 |                                               |  |
| Winson Ka                                                                                                                                                                                              | anussa              | n                  | Date                 | Ар              | ril 26,2017                                   |  |
| Winston C Rasmussen • USATI                                                                                                                                                                            | F/RRTC Course       | Certifier          |                      |                 |                                               |  |

Effective April 26, 2017 - Dec 31, 2027 USATF Certificate # IL17011WR Bob Leonard 10k Saint Charles, Illinois

Mag nail, center of asphalt path, 33' 1" N of center of storm drain and 95' 9" S of light post (see detail) North curb of Timbers Trail, 34' W of center of chiveway at 505 address Mar 1: 世間の

May not to Scale

South edge of Red Haw Lane, 31' 6" E of center of man hole cover E of driveway to 36w667 address. Mag nail center of path, 397' E of Natural Area Enhancement Project sign (41:55:55.96, 88:19:51.22) Alle 2 נתם:

North edge of path 147' 6" W of turn point (41:55:56.58, 88:19:53.12)

Asphalt path

West curb of Millington Way, 45' south of fire hydrant on SW comer of Bradiey Circle 23" north of north edge of 1" park bench east of entrance Mile 3; Mile 4; Mile 5;

54' 6" east southeast of east end of iron railing by steps Mile 6:

(within Pottamortonia Prez)