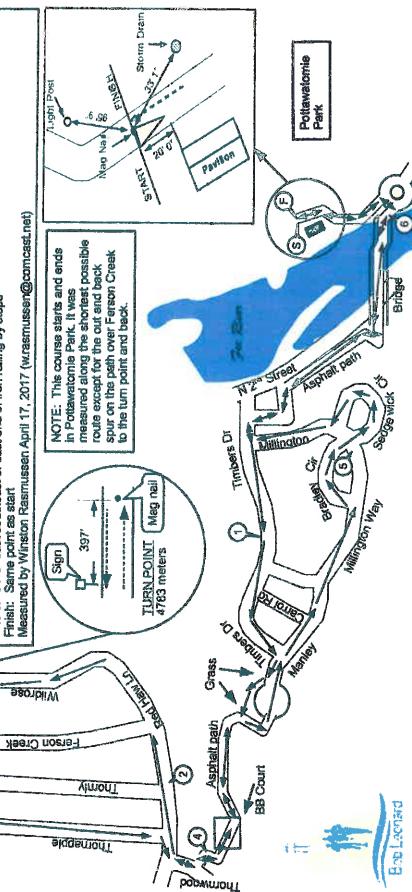

# Road Running Technical Council USA Track & Field Measurement Certificate

| Name of the course                                                                                                                                                                                     | Bob                 | Leonard 5k         |                      | Distance        | 5 km                                          |  |
|--------------------------------------------------------------------------------------------------------------------------------------------------------------------------------------------------------|---------------------|--------------------|----------------------|-----------------|-----------------------------------------------|--|
|                                                                                                                                                                                                        |                     |                    |                      | _               |                                               |  |
| Location (state)                                                                                                                                                                                       | Illinois            |                    |                      | Cant Ona        | 100                                           |  |
| _                                                                                                                                                                                                      | calibration cou     | <del>-</del>       |                      |                 |                                               |  |
| Measuring methods: bicycle                                                                                                                                                                             |                     |                    |                      |                 |                                               |  |
| Measured by (name, address, phor                                                                                                                                                                       |                     |                    |                      | Street          |                                               |  |
| Warrenville, IL 60555; (63                                                                                                                                                                             |                     |                    |                      |                 |                                               |  |
| Race contact (name, address, phon                                                                                                                                                                      | ie & e-mail) Chi    | cago Race Ma       | anagement, 26 S      | Third Stree     | et                                            |  |
| Geneva, IL 60134 - MAZ(                                                                                                                                                                                | @ChicagoRace        | Management         | com (630) 479        | -8116           |                                               |  |
| Date(s) when course measured:                                                                                                                                                                          | April 17, 2017      |                    |                      |                 |                                               |  |
| Number of measurements of entire                                                                                                                                                                       | course: 2           | Course Config      | uration:             | Out Loop        | p Back                                        |  |
| Elevation (meters above sea level)                                                                                                                                                                     |                     |                    |                      |                 |                                               |  |
| Straight line distance between start                                                                                                                                                                   |                     |                    |                      |                 |                                               |  |
| Type of surface: paved 100                                                                                                                                                                             | % dirt              | _% gravel_         | - % grass            | - %             | track - %                                     |  |
| Effective date of certification:                                                                                                                                                                       | April 26            | , 2017             | Certification c      | ode:            | L17010WR                                      |  |
|                                                                                                                                                                                                        |                     |                    | Notice to Race D     | irector: Use th | his Certification Code relating to your race. |  |
|                                                                                                                                                                                                        |                     |                    | in att public and    | nouncements i   | elating to your race.                         |  |
|                                                                                                                                                                                                        | Re It Of            | ficially N         | Voted Tha            | t.              |                                               |  |
|                                                                                                                                                                                                        |                     | •                  |                      |                 |                                               |  |
| Based on examination of data provided by the above named measurer, the course described above and in the map attached is hereby certified as reasonably accurate in measurement according to the stan- |                     |                    |                      |                 |                                               |  |
| dards adopted by the Road Running Technical Council. If any changes are made to the course, this certification becomes void, and the course must then be recertified.                                  |                     |                    |                      |                 |                                               |  |
| Verification of Course — In the event a National Open Record is set on this course, or at the discretion                                                                                               |                     |                    |                      |                 |                                               |  |
| of USA Track & Field, a verification remeasurement may be required to be performed by a member of the Road Running Technical Council. If such a remeasurement shows the course to be short, then all   |                     |                    |                      |                 |                                               |  |
| pending records will be                                                                                                                                                                                | rejected and the co | ourse certificatio | n will be cancelled. |                 |                                               |  |
| This certific                                                                                                                                                                                          | ation expires (     | on December        | 31 in the year       | 2027            | ]                                             |  |
|                                                                                                                                                                                                        | AC NATIO            | NATIV <b>CEI</b>   | TIFIED BY:           |                 |                                               |  |
| 11-5h                                                                                                                                                                                                  | AD MAIIU            | VALLE CER          | MATER DI.            |                 |                                               |  |
| Winson Ka                                                                                                                                                                                              | anussa              | n                  | Date                 | Ар              | ril 26,2017                                   |  |
| Winston C Rasmussen • USATI                                                                                                                                                                            | F/RRTC Course       | Certifier          |                      |                 |                                               |  |

Effective April 26, 2017 - Dec 31, 2027 USATF Certificate # IL17011WR Bob Leonard 10k Saint Charles, Illinois

Mag nail, center of asphalt path, 33' 1" N of center of storm drain and 95' 9" S of light post (see detail) North curb of Timbers Trail, 34' W of center of chiveway at 505 address Mar 1: 世間の

May not to Scale

South edge of Red Haw Lane, 31' 6" E of center of man hole cover E of driveway to 36w667 address. Mag nail center of path, 397' E of Natural Area Enhancement Project sign (41:55:55.96, 88:19:51.22) Alle 2 נתם:

North edge of path 147' 6" W of turn point (41:55:56.58, 88:19:53.12)

Asphalt path

West curb of Millington Way, 45' south of fire hydrant on SW comer of Bradiey Circle 23" north of north edge of 1" park bench east of entrance Mile 3; Mile 4; Mile 5;

54' 6" east southeast of east end of iron railing by steps Mile 6:

(within Pottamortonia Prez)