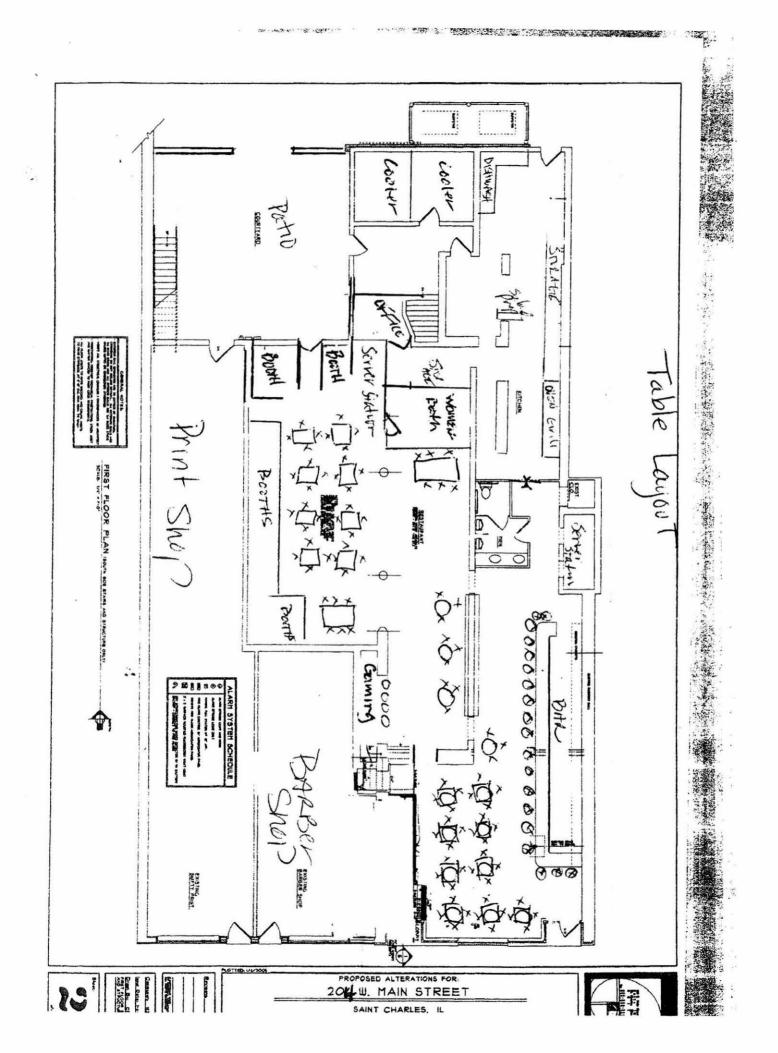

Attachments (*please list*): Liquor License Application Background Check Site Plan Menu

**Recommendation/Suggested Action** (*briefly explain*): Recommendation to approve a Proposal of a New Class B Liquor License for Main Street Pub to be located at 204 W Main Street, St. Charles.