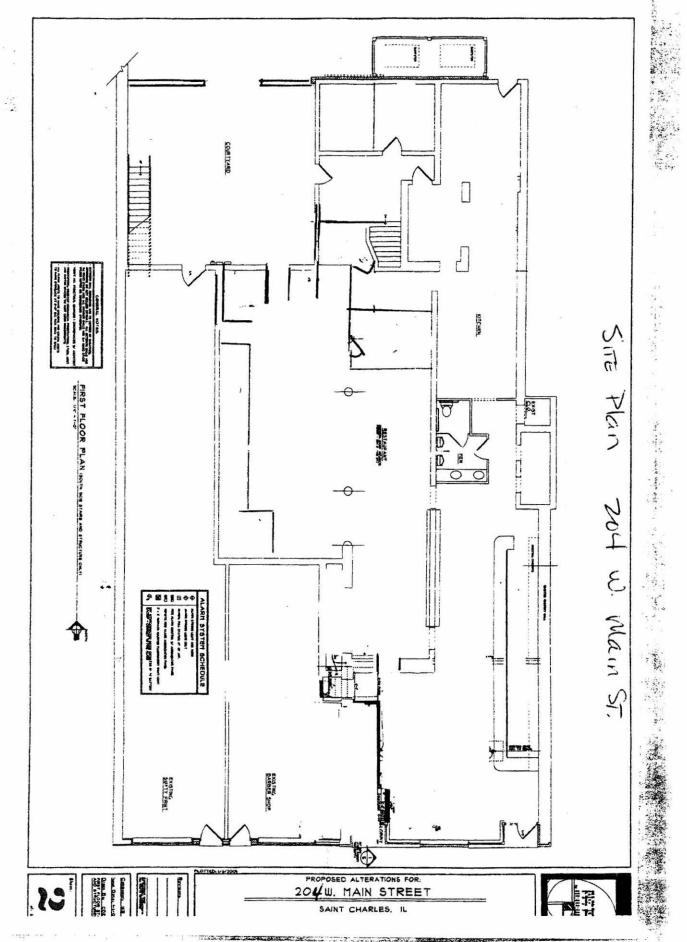

Attachments (*please list*): Liquor License Application Background Check Site Plan Menu

**Recommendation/Suggested Action** (*briefly explain*): Recommendation to approve a Proposal of a New Class B Liquor License for Main Street Pub to be located at 204 W Main Street, St. Charles.