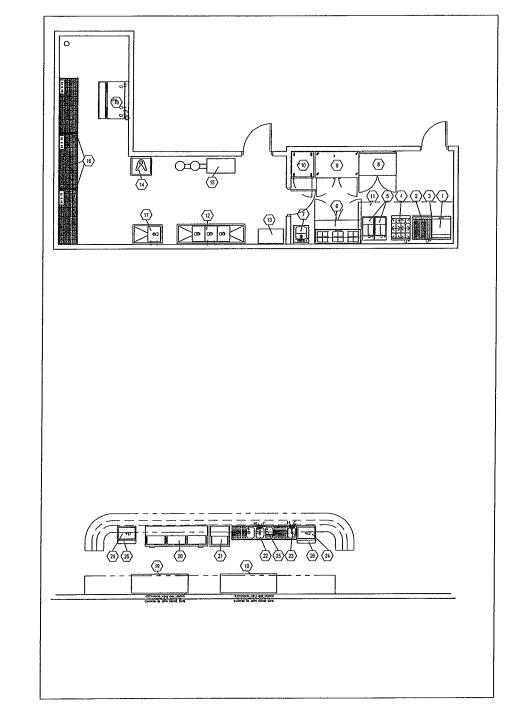

| RESTAURANT BAR  QUANTITY  DESCRIPTION  UNIT PRICE  EXHAUST  HOOD/MOTOR/ CONDUIT  CHAIR RAIL- MASONRY PANELING  RESTROOM  RESTROOM  RESTROOM TILE  RESTROOM VANITIES (INSTALL ONLY)  RESTROOM MIRRORS  RESTROOM WALL DIVIDERS  FRP - PREPARATION ROOM  BAR - TOP SURFACE  CROWN MOLDING | 12,000.00<br>1,400.00<br>3,500.00<br>175.00<br>4,000.00    |  |
|----------------------------------------------------------------------------------------------------------------------------------------------------------------------------------------------------------------------------------------------------------------------------------------|------------------------------------------------------------|--|
| EXHAUST  HOOD/MOTOR/ CONDUIT  CHAIR RAIL- MASONRY PANELING  RESTROOM  RESTROOM TILE  RESTROOM VANITIES (INSTALL ONLY)  RESTROOM MIRRORS  RESTROOM WALL DIVIDERS  FRP - PREPARATION ROOM  BAR - TOP SURFACE                                                                             | 12,000.00<br>1,400.00<br>3,500.00<br>175.00                |  |
| EXHAUST  HOOD/MOTOR/ CONDUIT  CHAIR RAIL- MASONRY PANELING  RESTROOM  RESTROOM TILE  RESTROOM VANITIES (INSTALL ONLY)  RESTROOM MIRRORS  RESTROOM WALL DIVIDERS  FRP - PREPARATION ROOM  BAR - TOP SURFACE                                                                             | 12,000.00<br>1,400.00<br>3,500.00<br>175.00                |  |
| HOOD/MOTOR/ CONDUIT  CHAIR RAIL- MASONRY PANELING  RESTROOM  RESTROOM TILE  RESTROOM VANITIES (INSTALL ONLY)  RESTROOM MIRRORS  RESTROOM WALL DIVIDERS  FRP - PREPARATION ROOM  BAR - TOP SURFACE                                                                                      | 1,400.00<br>3,500.00<br>175.00                             |  |
| CHAIR RAIL- MASONRY PANELING  RESTROOM  RESTROOM TILE  RESTROOM VANITIES (INSTALL ONLY)  RESTROOM MIRRORS  RESTROOM WALL DIVIDERS  FRP - PREPARATION ROOM  BAR - TOP SURFACE                                                                                                           | 1,400.00<br>3,500.00<br>175.00                             |  |
| RESTROOM  RESTROOM TILE  RESTROOM VANITIES (INSTALL ONLY)  RESTROOM MIRRORS  RESTROOM WALL DIVIDERS  FRP - PREPARATION ROOM  BAR - TOP SURFACE                                                                                                                                         | 3,500.00<br>175.00<br>175.00                               |  |
| RESTROOM TILE RESTROOM VANITIES (INSTALL ONLY) RESTROOM MIRRORS RESTROOM WALL DIVIDERS FRP - PREPARATION ROOM BAR - TOP SURFACE                                                                                                                                                        | 175.00<br>175.00                                           |  |
| RESTROOM VANITIES (INSTALL ONLY)  RESTROOM MIRRORS  RESTROOM WALL DIVIDERS  FRP - PREPARATION ROOM  BAR - TOP SURFACE                                                                                                                                                                  | 175.00<br>175.00                                           |  |
| RESTROOM MIRRORS RESTROOM WALL DIVIDERS FRP - PREPARATION ROOM BAR - TOP SURFACE                                                                                                                                                                                                       | 175.00                                                     |  |
| RESTROOM WALL DIVIDERS  FRP - PREPARATION ROOM  BAR - TOP SURFACE                                                                                                                                                                                                                      |                                                            |  |
| FRP - PREPARATION ROOM BAR - TOP SURFACE                                                                                                                                                                                                                                               | 4,000.00                                                   |  |
| BAR - TOP SURFACE                                                                                                                                                                                                                                                                      |                                                            |  |
|                                                                                                                                                                                                                                                                                        | 4,275.00                                                   |  |
| CROWN MOLDING                                                                                                                                                                                                                                                                          | 1,200.00                                                   |  |
|                                                                                                                                                                                                                                                                                        | 1,400.00                                                   |  |
|                                                                                                                                                                                                                                                                                        |                                                            |  |
| Prepared by: IBTOTAL SUBTOTAL                                                                                                                                                                                                                                                          |                                                            |  |
| This is a quotation on the goods and services named above only, and is subject to change in the case of unforeseen circumstances.  Arch./Admin. Fees                                                                                                                                   | s were fine to the extremental management and the thereto. |  |
| TOTAL \$                                                                                                                                                                                                                                                                               | 28,125.00                                                  |  |