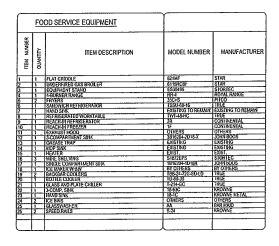

THANK YOU FOR YOUR BUSINESS!

| FOOD SERVICE EQUIPMENT |          | MECHANICAL SCHEDULE             |                  |                 |                |              |                  |                 |              |            |              |          |                          |              |                  |                   |          |           |                                                                                               |
|------------------------|----------|---------------------------------|------------------|-----------------|----------------|--------------|------------------|-----------------|--------------|------------|--------------|----------|--------------------------|--------------|------------------|-------------------|----------|-----------|-----------------------------------------------------------------------------------------------|
|                        |          | WATER CONNECTIONS               |                  |                 |                |              |                  | DRANS           |              |            | GAS          |          |                          |              |                  | STEAL             | u        | SYMBOLS   |                                                                                               |
| TEM NUMBER             | QUANTIFY | ITEM DESCRIPTION                | HOT WATER SIZE   | CCLD WATER SIZE | STUS UP HEIGHT | EOUP, HEIGHT | H.M. COMSULPTION | IND, WASTE SIZE | DRECT WASTE  | <u> </u>   | GAS UME SIZE |          | NETULOND<br>HEIGHT AF.F. | WATER COLUMN | STEAM SUPP, SIZE | COND, RETURN SIZE | HEIGHT   | BOILERNP. | RODADAN  RODADAN  RODADAN  RODADAN  RODADAN  RODADAN  REPASOR FILER  FA BOWN FROLLEN  REMARKS |
|                        |          | FLAY GRIDDLE                    | L                |                 |                |              |                  |                 |              | L          | 3/4"         | 16*      | 56.6                     |              |                  |                   | L-       | <u> </u>  |                                                                                               |
|                        | 1        | UNDERFIRED GAS BROKER           |                  |                 |                |              |                  |                 | $\vdash$     |            | 3/4"         | 16*      | 40                       |              | ļ                | _                 | <u> </u> |           | KEC TO PROVIDE OURCK DISCONN HOSE                                                             |
|                        | 1        | EQUIPMENT STAND                 |                  |                 |                |              |                  | L               |              | _          |              |          | L                        |              |                  |                   | $\vdash$ |           |                                                                                               |
|                        | 1        | 4-BURNER RANGE                  | _                |                 | L              | <b>!</b>     | L                | _               | ١            | <u> </u>   | 34.          | 16*      | 147                      | —            | ⊢                |                   |          | _         | KEC TO PROVIDE QUICK DISCONN, HOSE<br>KEC TO PROVIDE QUICK CONN, GAS HOSE                     |
|                        | 2        | FRYERS                          | ــــ             | L               | <b>└</b>       | Ш            |                  | ļ               | └            | <u></u>    | 3/4"         | 16*      | 90                       | _            | -                | _                 |          | _         | REC TO PROVIDE CORCA CORM GAS POSE                                                            |
| _                      |          | SANOWICH REFRIGERATOR           | ↓                | <u> </u>        | ١.             | -            |                  | 1-              | <u> </u>     | <b>-</b> - | -            | $\vdash$ |                          | _            | ├                | $\vdash$          | -        | _         | * EXIST, CONN TO REMAIN                                                                       |
|                        | Ψ.       | HAND SINK                       | ļ                | <u> </u>        | ı.             | -            |                  | -               | i i          | ı.         | -            | $\vdash$ | -                        | -            |                  |                   | -        |           | EXIST, CORR TO REMAIN                                                                         |
|                        | 1        | REFRIGERATED WORKTABLE          | ⊢                | _               | ⊢              | 1            |                  | <del>-</del>    | -            | _          | -            | _        | _                        | <b> </b> -   |                  | -                 | H        |           |                                                                                               |
|                        | Ц        | REACHEN REFRIGERATOR            | <del>-</del>     |                 |                |              |                  | -               | ┡            |            | l            |          | 1                        |              | -                | -                 | -        | _         |                                                                                               |
| ľ                      | 1        | REACHIN FREEZER<br>EXHAUST HOOD | ⊢                |                 | _              |              |                  | -               |              |            | -            | _        |                          | -            | -                | _                 |          |           |                                                                                               |
|                        | _        | EXHAUST HUOD                    |                  |                 |                | -            |                  | 312"            |              |            | _            |          | -                        |              |                  | -                 | -        | _         | MANIFOLD DRAWS                                                                                |
| ľ                      | _        | 3-COMPARTMENT SHIK              | 1/2              | 1/2             | 14.            | $\vdash$     |                  | 312             | -            | ES.        | -            | -        | -                        | -            | -                |                   |          | _         | NAMIL OF DIOGRAS                                                                              |
|                        | 1        | GREASE TRAP<br>MOP SAVK         | <del></del>      |                 | ٠.             | $\vdash$     |                  | -               | <del> </del> |            | $\vdash$     | -        |                          |              | -                | -                 | $\vdash$ |           | * EXISTING TO REMAIN AS IT                                                                    |
|                        | -        | NEATER .                        | <del>  -</del> - | <u> </u>        | ı.             | -            |                  | <del>  -</del>  | ļ-           |            | $\vdash$     |          | -                        | -            | -                | -                 | -        |           | - ENGING TO REMARKS II                                                                        |
|                        |          | IVIRE SHELVING                  | ├-               |                 |                | -            |                  | 1               | -            | _          | -            |          |                          |              | -                |                   | -        | -         |                                                                                               |
| -                      | 3        | ISINGLE COMPARTMENT SINK        | 100              | 1/2"            | 44.            | -            | _                | 2.              | _            | FS         |              | -        |                          | -            | -                | -                 | _        |           |                                                                                               |
|                        | +        | ICE MAKER WISH                  | 11%              | 14              | 17             | -            | _                | 14              | $\vdash$     |            | -            | -        |                          |              | -                | -                 | -        |           | * VERIFY REQUIREMENTS BY OTHERS                                                               |
|                        | 2        | BACKBAR COOLERS                 | -                | ⊢-              | -              |              | _                | -               | -            | -          | -            | _        |                          | _            | _                | _                 |          |           | PENET INCOMENTATION OF STREET                                                                 |
|                        |          | HOTILE COOLERS                  | ├─               | -               |                | Н            |                  | -               | -            | _          | -            | -        |                          |              | _                | -                 | -        |           | i                                                                                             |
|                        |          | GLASS AND PLATE CHILLER         | 1-               | _               |                | -            |                  | , ,             |              | _          |              |          |                          | _            | _                |                   |          |           |                                                                                               |
|                        |          | 3-COMP, SINK                    | 300              | 1/2"            | 12*            | $\vdash$     | - 12             | 11 1/2          | -            | FS         | _            |          |                          |              |                  |                   |          |           |                                                                                               |
|                        | ·        | HANDSINK                        | 110              | 1/2             | 12             |              | -1,              | 1/2             | _            | FS         |              |          |                          | -            |                  |                   |          |           |                                                                                               |
|                        |          | ICE BINS                        | 1.4              |                 | _              |              |                  | _               |              |            |              | -        |                          |              |                  |                   |          | _         |                                                                                               |
|                        | î        | GLASSWASHER                     |                  |                 |                |              |                  |                 |              | _          |              |          |                          |              |                  |                   |          |           |                                                                                               |
|                        | ż        | SPEED RALS                      |                  |                 | _              |              |                  |                 |              |            |              |          | -                        | -            |                  |                   | _        |           |                                                                                               |
| _                      | -        |                                 |                  |                 |                |              |                  |                 |              | Ξ.,        |              |          |                          |              |                  |                   |          |           |                                                                                               |
| - 1                    |          |                                 |                  |                 |                | ıl           |                  | !               | [            |            |              |          |                          |              |                  |                   |          |           |                                                                                               |