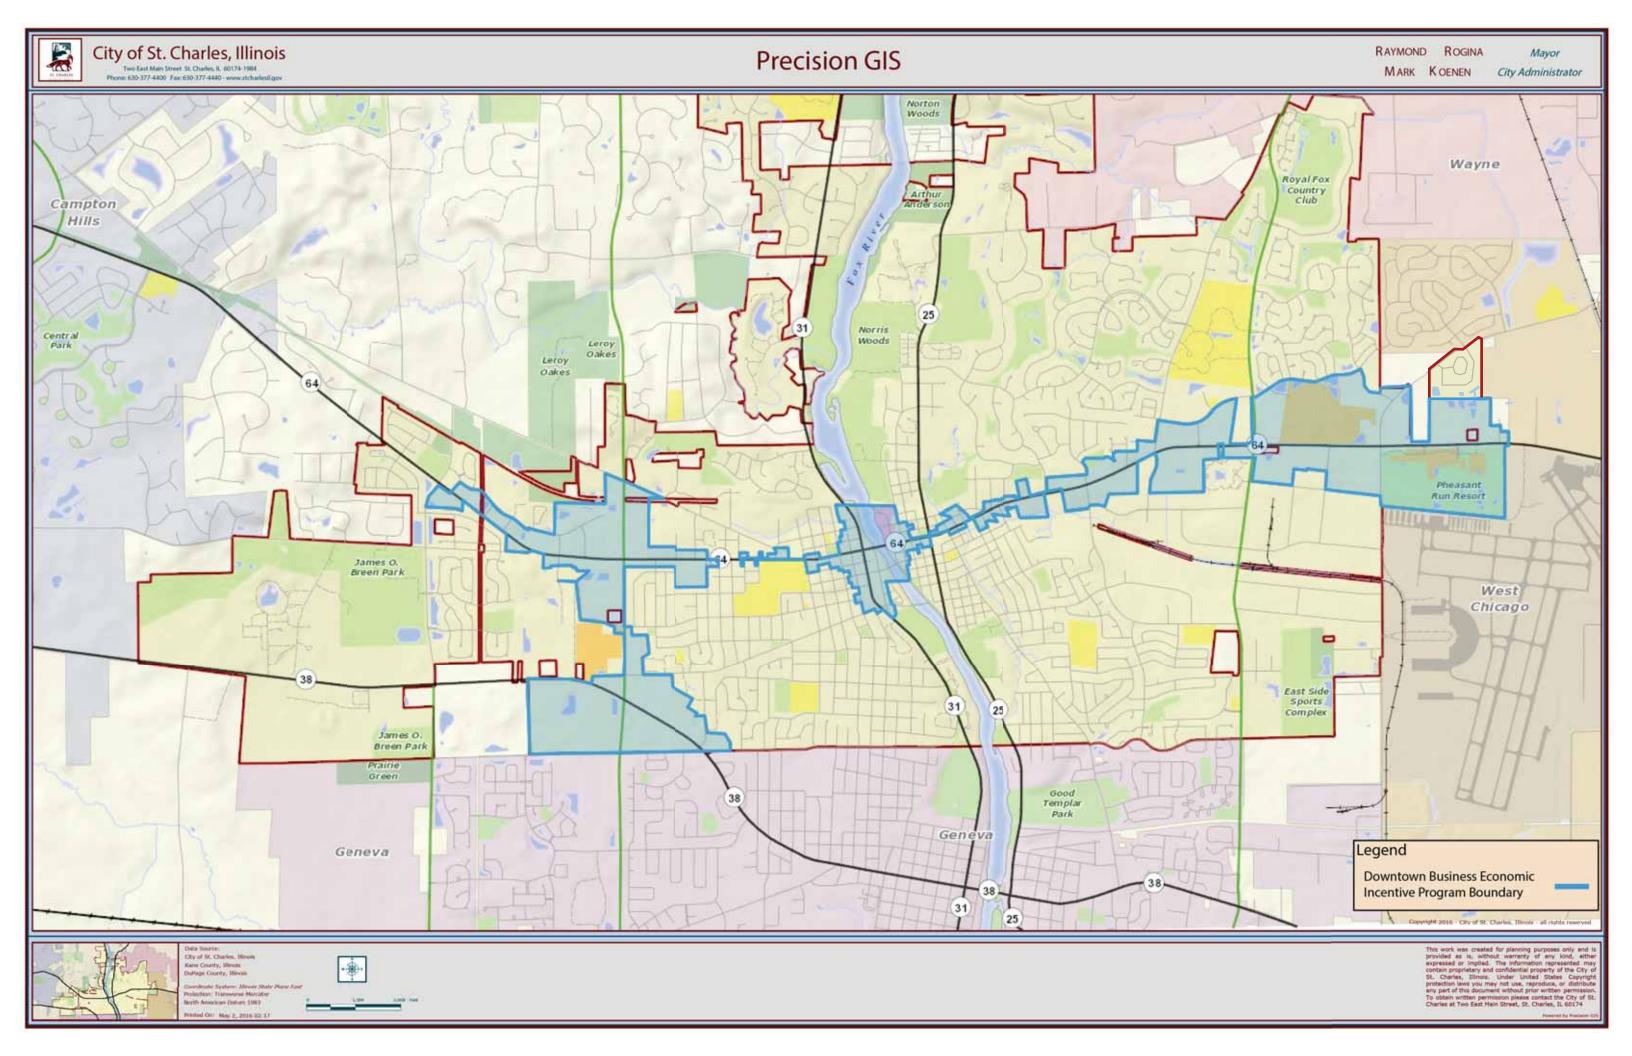

# Exhibit I

Map of the Downtown Economic Incentive Program Eligible Properties Boundary