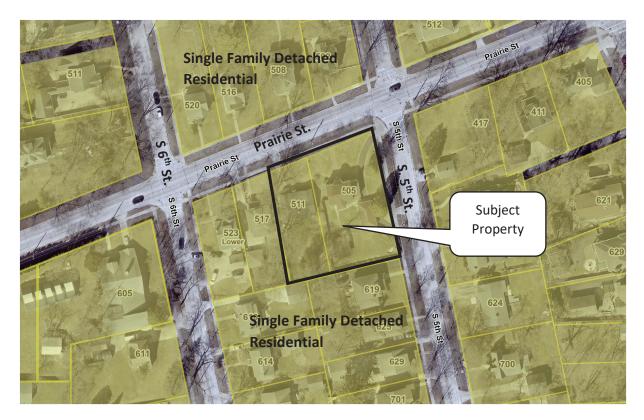

# B. Zoning

The subject property is zoned RT-2 Traditional Single Family. The same zoning designation exists adjacent to the property on all sides. The surrounding properties all contain single-family homes.

# C. Comprehensive Plan

The subject property is designated Single Family Detached Residential in the Land Use Plan adopted as part of the 2013 Comprehensive Plan. All surrounding properties have the same designation.