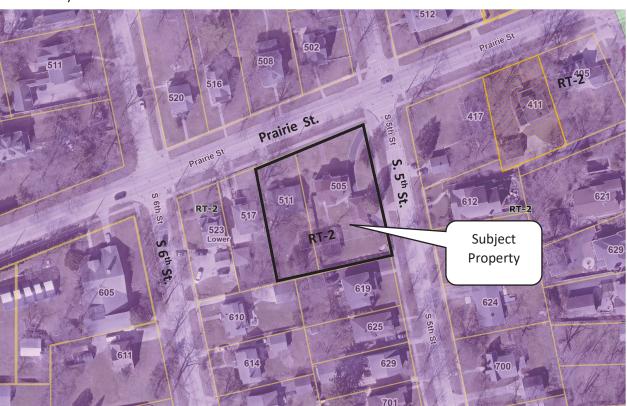

# Staff Report Plan Commission Meeting – December 5, 2023

| Applicant:      | Maurice McNally       |
|-----------------|-----------------------|
|                 | (Avondale Custom      |
|                 | Homes)                |
| Property        | McNally               |
| Owner:          | Construction          |
|                 | Management LLC        |
| Location:       | 505 & 511 Prairie St. |
| Purpose:        | Subdivision           |
| Application:    | Final Plat of         |
|                 | Subdivision (Minor    |
|                 | Subdivision)          |
| Public Hearing: | N/A                   |
| Zoning:         | RT-2 (Traditional     |
|                 | Single Family)        |
| Current Land    | Single-Family         |
| Use:            |                       |
| Comprehensive   | Single Family         |
| Plan:           | Detached              |
|                 | Residential           |

# 

Subject Property

| Summary of Proposal:   | Avondale Custom Homes has requested approval of a Final Plat of Subdivision to subdivide the three current parcels (two lots) with frontage on Prairie St. into two lots with frontage on S. 5 <sup>th</sup> St. Both lots will be developed with single family homes. |
|------------------------|------------------------------------------------------------------------------------------------------------------------------------------------------------------------------------------------------------------------------------------------------------------------|
| Info /<br>Procedure on | Final Plat (Minor Subdivision)  • Final Plat is the actual plat document that will be recorded with the County to                                                                                                                                                      |
| Application:           | formally create new lots, dedicate streets, and provide easements, etc.                                                                                                                                                                                                |
|                        | <ul> <li>Recommendation is based on compliance with all other code requirements<br/>(including Zoning &amp; Subdivision Codes). Staff has provided an analysis in the Staff<br/>Report.</li> </ul>                                                                     |
|                        | <ul> <li>A public hearing is not required for this type of application.</li> </ul>                                                                                                                                                                                     |
|                        | <ul> <li>No findings of fact are applicable to this application.</li> </ul>                                                                                                                                                                                            |
| Suggested Action:      | Review the Final Plat of Subdivision.                                                                                                                                                                                                                                  |
|                        | Staff has found the application materials to be complete and the Final Plat to be in compliance with the Zoning and Subdivision Codes.                                                                                                                                 |
|                        | Staff recommends approval of the Final Plat of Subdivision, subject to resolution of all staff comments prior to City Council action.                                                                                                                                  |

# A. History / Context

The subject property is two lots. Lot one (505 Prairie St.) is .413 acres and lot two (511 Prairie St.) is .220 acres. Up until recently, each lot contained a single-family home; both homes have been demolished as part of this project. The lots are located just outside of the Historic District, so no Historical review is required for demolition or new homes.

# B. Zoning

The subject property is zoned RT-2 Traditional Single Family. The same zoning designation exists adjacent to the property on all sides. The surrounding properties all contain single-family homes.