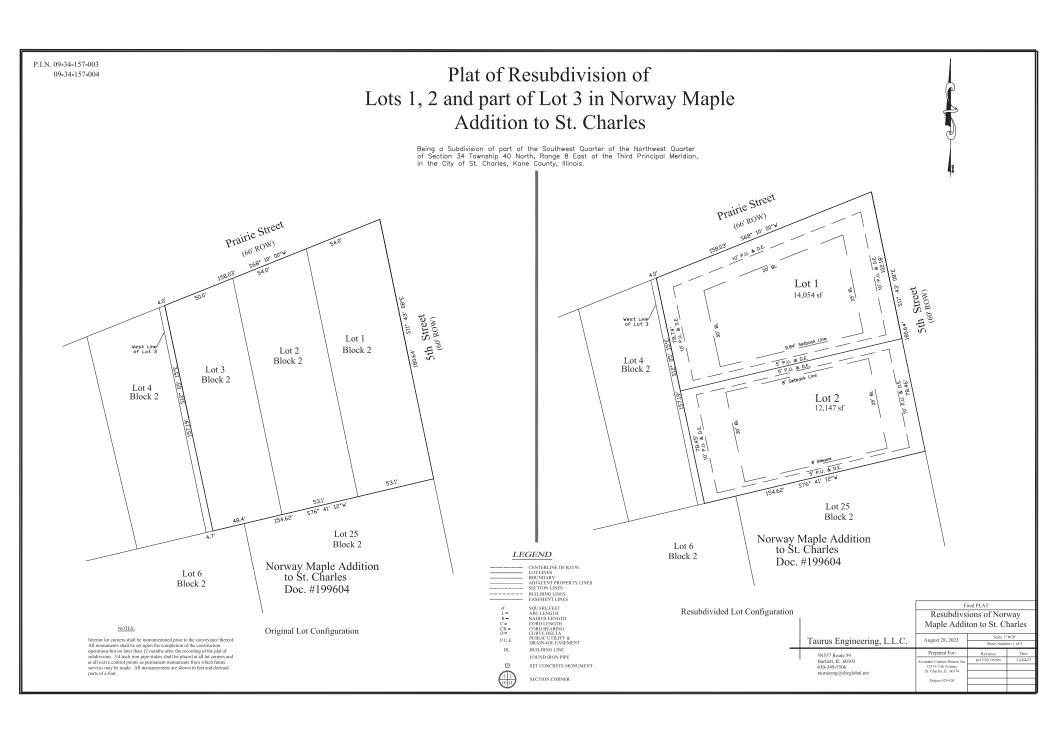

# II. PROPOSAL

Avondale Custom Homes has purchased the property and is seeking approval of a Final Plat of Subdivision to resubdivide two lots (three parcels) with frontage on Prairie St. into two lots with frontage on S. 5<sup>th</sup> Street. Avondale Custom Homes plans build two new single-family homes on the lots.

# A. Bulk Standards

The table below compares the bulk requirements of the RT-2 district with the proposed lots.

|                           | RT-2 District Standard                                                      | Lot 1      | Lot 2     |
|---------------------------|-----------------------------------------------------------------------------|------------|-----------|
| Min. Lot Area             | 6,600 sf                                                                    | 14,054 sf  | 12,147 sf |
| Min. Lot Width            | 50 ft.                                                                      | 102.18 ft. | 78.46 ft  |
| Max. Building<br>Coverage | 30% for structures 1 ½ stories or less  25% for structures over 1 ½ stories |            |           |
| Max. Building<br>Height   | Lesser of 34 ft. or 2 stories                                               |            |           |
| Min. Front Yard           | 25 ft.                                                                      | 25 ft      | 25 ft     |
| Min. Exterior Yard        | 20ft                                                                        | 20 ft      | N/A       |

# B. Plat Review—Staff Comments

Planning staff has reviewed the Final Plat and has the following comments:

- 1. Interior side yard setback for the proposed Lot 1 must be 9.85 ft. (10% of lot width measured at the front setback line).
- 2. 5 ft P.U and D.E. easements must be added along both interior lot lines.
- 3. Revise plat to say "Norway" instead of "No-way"