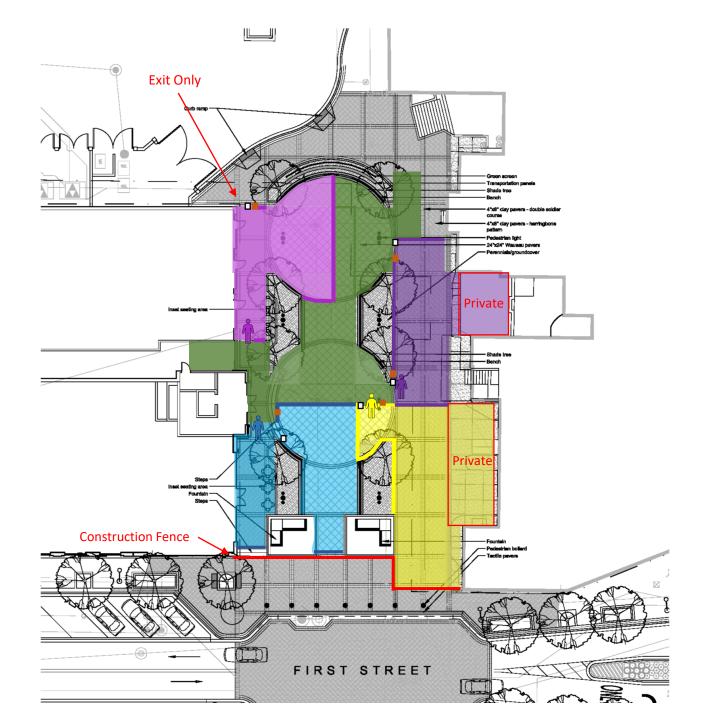

## EXHIBIT "A"

• 2023 First Street West Plaza Outdoor Café Layout

- Gia Mia Fence
- McNally's Fence
- La Za Za's Fence
- La Mesa Fence
- Construction Fence

- No alcohol beyond this point sign
- □ 3 foot gap (min). ADA