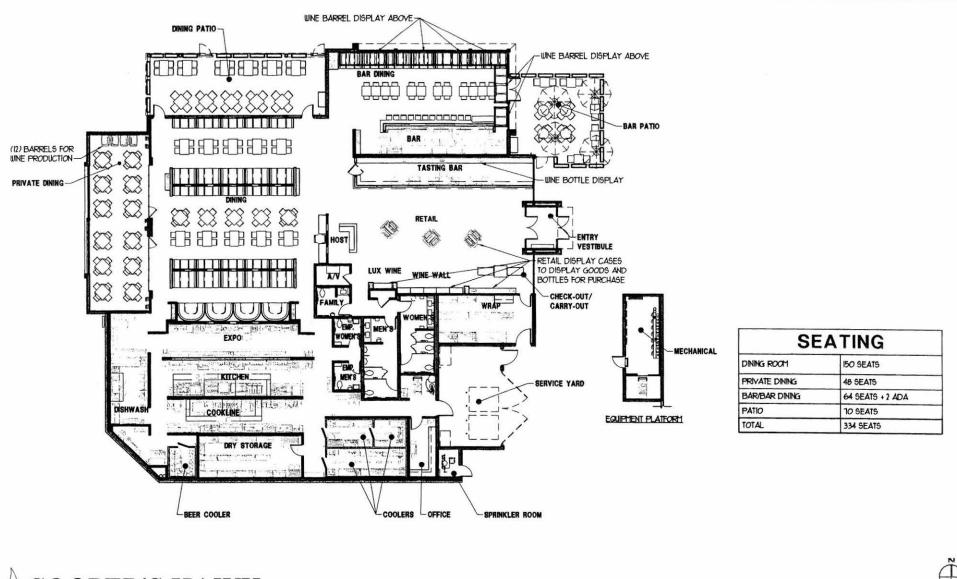

In addition, Cooper's Hawk is requesting a 2:00 a.m. late night permit. The site location/floor plans have been reviewed by staff and all paper work is in order and background check and prints of the manager have been conducted by the Police Department.

The site location/floor plans and the corresponding application materials were reviewed by my staff. We also reviewed the business plan and corporate paperwork of Cooper's Hawk. We found nothing of a derogatory nature that would preclude either the site location or the applicant from moving forward with an on-site consumption license, subject to City Council approval with the following contingency:

• This site is not yet built out but building plans and seating plans appear to adequate and sufficient (see attachment). The Liquor license would be contingent upon an occupancy permit being issued from the Fire Department and final inspection by the Building Department.

JULY12, 2016 PROJECT # 153196 | ARCHITECTS, INC.

ARIA GROUP

FLOOR PLAN - SEATING SCALE 1/16" = 1'-0"

•