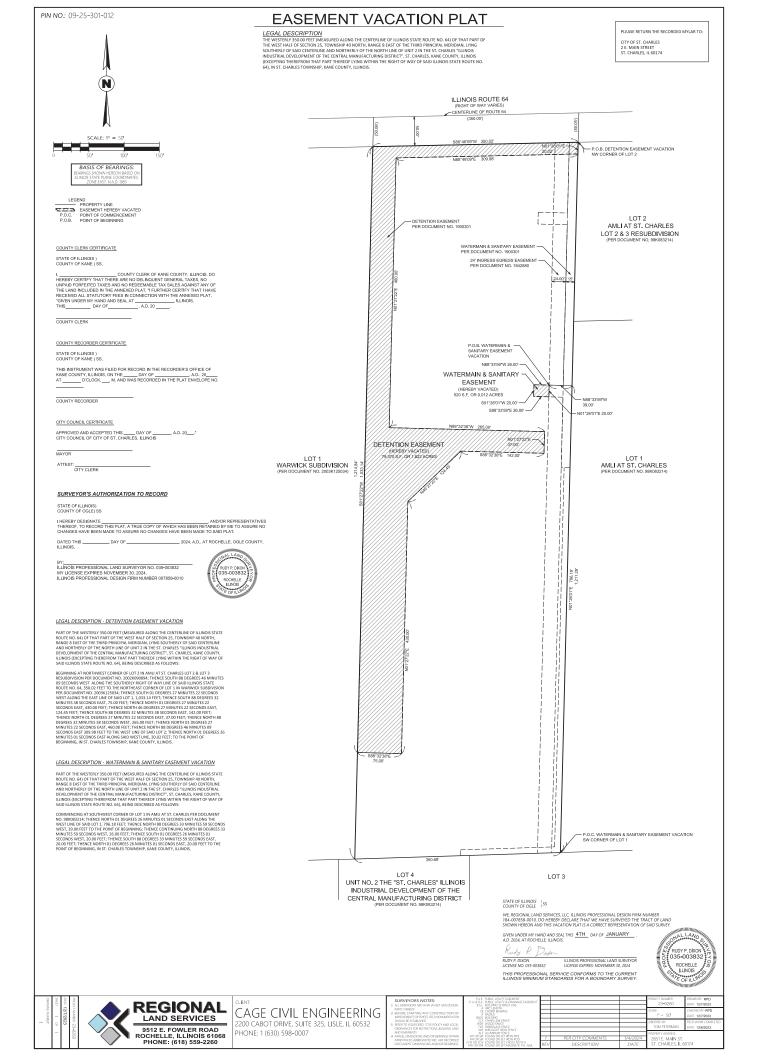

|                                                                                                                                                                                                                                                                                                              | AGENDA ITEM EXECUTIVE SUMMARY A |                                                                                     |                     | Agen | Agenda Item number: 4c |    |
|--------------------------------------------------------------------------------------------------------------------------------------------------------------------------------------------------------------------------------------------------------------------------------------------------------------|---------------------------------|-------------------------------------------------------------------------------------|---------------------|------|------------------------|----|
| CITY OF<br>ST. CHARLES<br>ILLINOIS • 1834                                                                                                                                                                                                                                                                    | Title:                          | Recommendation to approve Plat of Vacation and Plat of Easement for 2651 E Main St. |                     |      |                        | or |
|                                                                                                                                                                                                                                                                                                              | Presenter:                      | Rachel Hitzemann                                                                    |                     |      |                        |    |
| Meeting: Planning & Development CommitteeDate: February 12, 2024                                                                                                                                                                                                                                             |                                 |                                                                                     |                     |      |                        |    |
| Proposed Cost: \$                                                                                                                                                                                                                                                                                            |                                 |                                                                                     | Budgeted Amount: \$ |      | Not Budgeted:          |    |
| TIF District: None                                                                                                                                                                                                                                                                                           |                                 |                                                                                     |                     |      |                        |    |
| Executive Summary (if not budgeted, please explain):                                                                                                                                                                                                                                                         |                                 |                                                                                     |                     |      |                        |    |
| A plat of Vacation and Easement have been submitted as required for improvements associated with<br>the Toyota Dealership building expansion project located at 2651 E Main St.<br>A Plat of Vacation has been provided to vacate an existing detention easement and unused<br>watermain/ sanitary easement. |                                 |                                                                                     |                     |      |                        |    |
| A Plat of Easement has been provided to cover the modified detention area. The Community Development engineer has reviewed the proposed plans and confirmed the revised detention area and easement are acceptable.                                                                                          |                                 |                                                                                     |                     |      |                        |    |
| Construction is underway. The Plats of Easement are required to be recorded prior to the City granting final occupancy for the building project.                                                                                                                                                             |                                 |                                                                                     |                     |      |                        |    |
| Attachments (please list):<br>Plats of Easement and Vacation                                                                                                                                                                                                                                                 |                                 |                                                                                     |                     |      |                        |    |
| <b>Recommendation/Suggested Action</b> (briefly explain):<br>Recommendation to approve Plat of Vacation and Easement 2651 for E Main St.                                                                                                                                                                     |                                 |                                                                                     |                     |      |                        |    |
|                                                                                                                                                                                                                                                                                                              |                                 |                                                                                     |                     |      |                        |    |