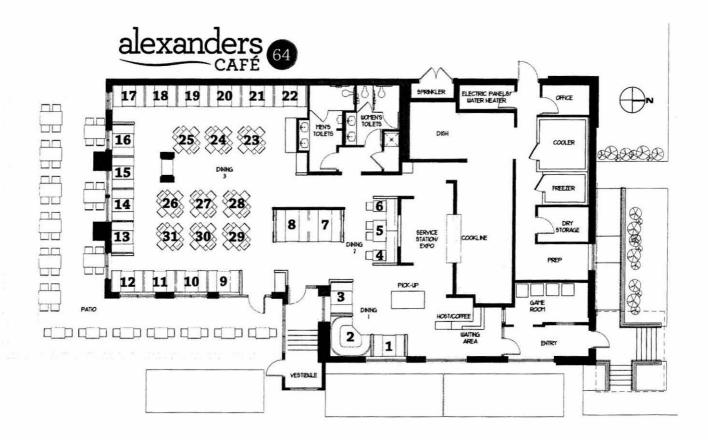

As is customary procedure, a detective was assigned this investigation and reviewed both the site location/floor plans and the corresponding application. In addition, the application material was reviewed by our Fire Department, Finance Department and Community/Economic Development. Each department reviewed the information submitted subject to their purview and area of responsibility; no issues were noted.