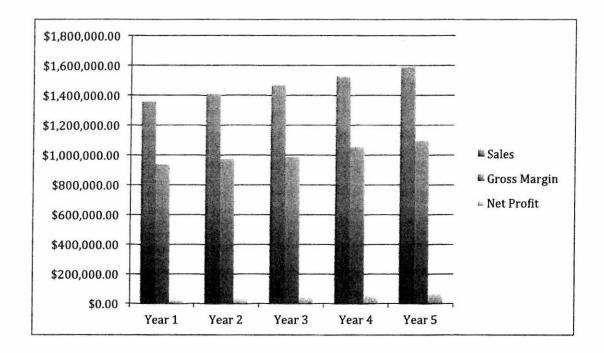

### **Objectives**

ŧ.

The objectives for the first five years of operation include:

- Increase sales 4% annually
- Continue a sustainable and profitable business
- Achieve sales of \$1.5 Million by Year 5
- Maintain an approximate 67% gross margin through the first five years