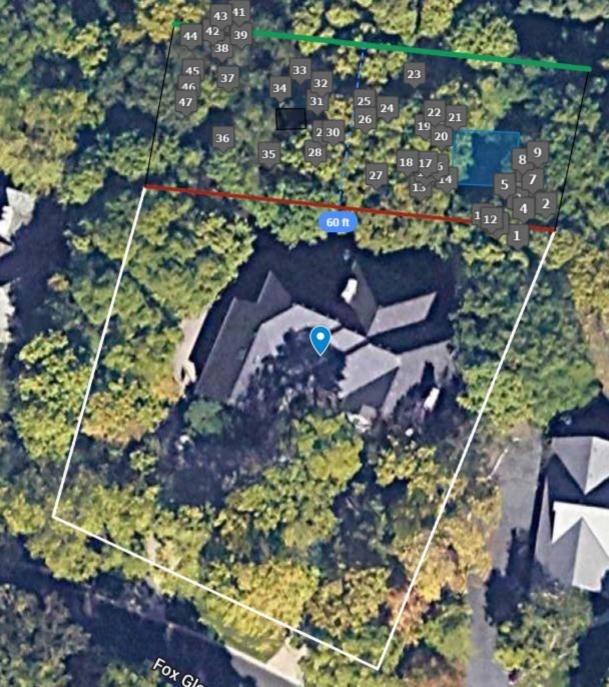

The lot at 818 Fox Glen Drive is 280 feet deep, and the rear 100 feet is encumbered by the Natural Area Easement. Mr. Choudhry is requesting to reduce the Natural Area Easement by 60 feet in order to expand the usable area of the rear yard. He intends to construct a patio with pergola and hot tub, walkway, swing set, and create open space for play. He intends to retain mature trees greater than 4" in diameter.

Historically, the City has allowed for limited reductions of Natural Area Easements within the Wood of Fox Glen based on unique circumstances specific to the lot, including whether any quality vegetation was present in the easement. A Tree Inventory has been prepared which surveyed 47 trees of 4"+ in diameter within the 60' reduction area. The inventory identifies areas for the planned improvements. It appears that no large trees will need to be removed for these projects.

#### **Tree Inventory**

<u>Location:</u> 818 Fox Glen Dr, St. Charles, IL. 60174 Completed by: Matthew Thompson ISA #IL-9600A

**<u>Date Completed:</u>** 11/12/2023

**Completed For:** Muhammed Choudhry

Below you will find a list of trees numbered 1-47. A Level I risk assessment was completed on each of these trees after Identifying the species and diameter at Breast height. All tree locations were plotted using google maps and are located in the backyard of 818 Fox Glen Dr. There are 2 boxes located on the map. The blue box is 20'x 24' and is where Mr. Choudhry would like to install a concreate pad and pergola. The black box is 8'x 12' and is where Mr. Choudhry would like to install a swing set with concreate footers. The Red Line shows where the current easement is located, and the green line is the requested new location of the easement line which would be a 60ft reduction in the natural area easement. If approved Mr. Choudhry plans to maintain all current trees in this area

It will not be necessary for any tree above 4" DBH to be removed for either of these projects. The Red Oak #8 should have a tree protection fence installed and a growth regulator applied before construction begins to ensure its health is maintained outside of this, I do not foresee any impact to the neighboring trees no additional tree preservation measures will be needed.