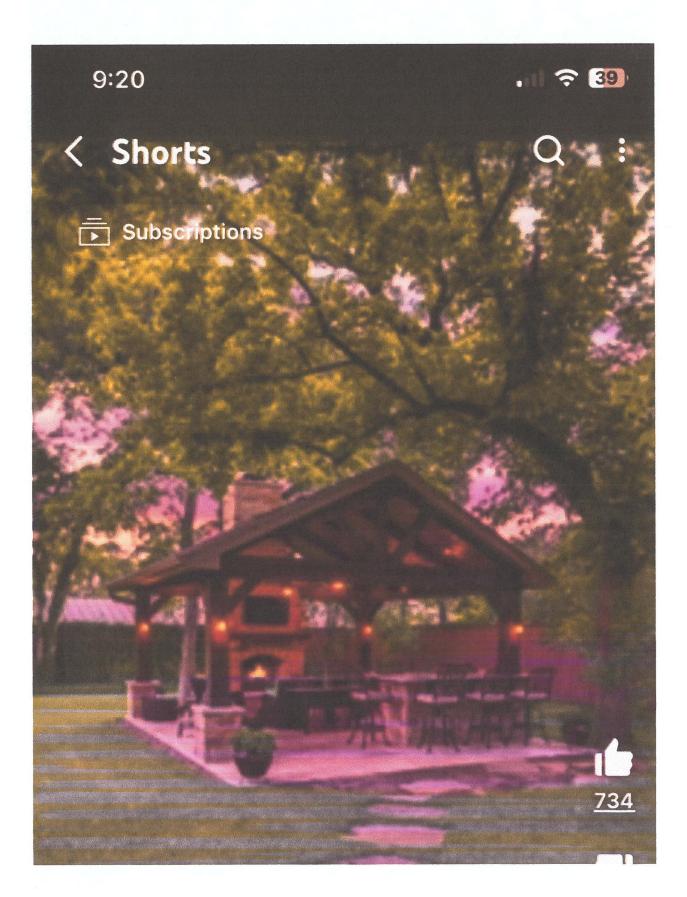

The lot at 818 Fox Glen Drive is 280 feet deep, and the rear 100 feet is encumbered by the Natural Area Easement. Mr. Choudhry is requesting to reduce the Natural Area Easement by 60 feet in order to expand the usable area of the rear yard. He intends to construct a patio with pergola and hot tub, walkway, swing set, and create open space for play. He intends to retain mature trees greater than 4" in diameter.

- Deck, Patios and Pergolas & Gazebos with Fireplace (See attachement 1)
- Spas and Hot Tub (see Attachment 2)
- Cleaning of the property line from broken branches, leaves, and weeds. (See attachment 3)

### Attachment (2) Patil c Persola