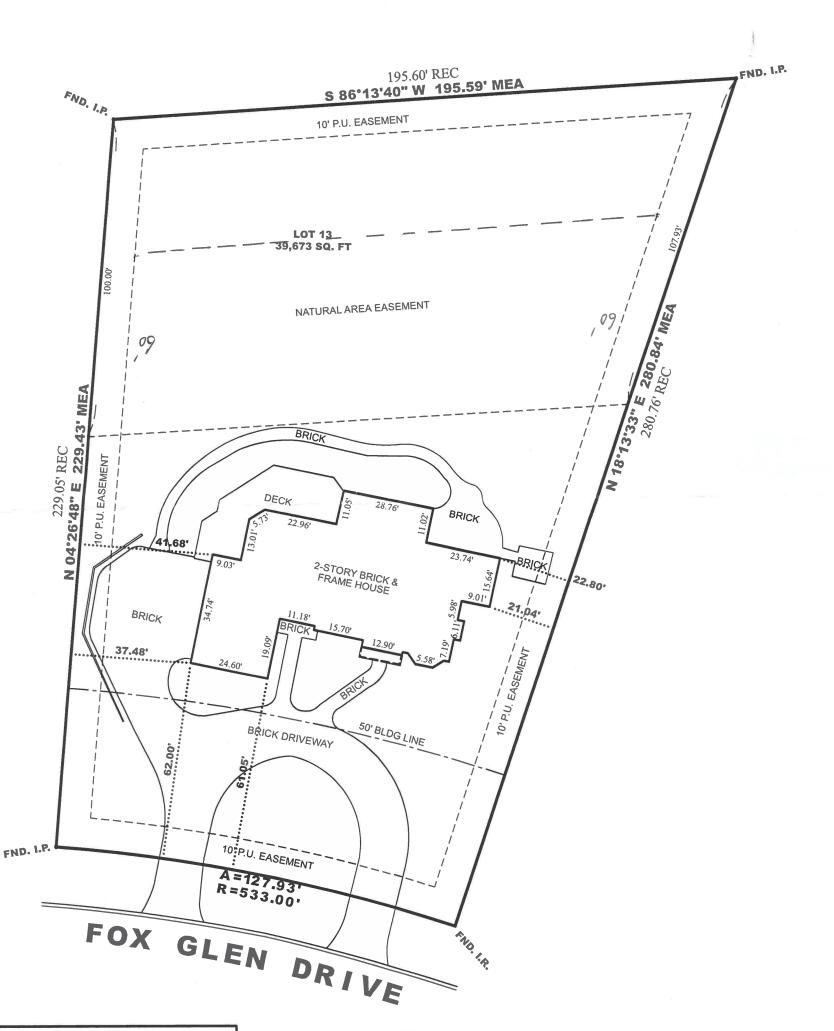

The subject property is part of the Woods of Fox Glen subdivision. The rear yards of lots within the subdivision have a Natural Area Easement as designated on the plat of subdivision. The Natural Area Easement restricts the removal of living trees and shrubs, grade, grub, excavate, fill or construction of a structure of any kind on or within the area designated on the attached plat as "Natural Area Easements" except as may be approved in writing by the City of St Charles.

The lot at 818 Fox Glen Drive is 280 feet deep, and the rear 100 feet is encumbered by the Natural Area Easement. Mr. Choudhry is requesting to reduce the Natural Area Easement by 60 feet in order to expand the usable area of the rear yard. He intends to construct a patio with pergola and hot tub, walkway, swing set, and create open space for play. He intends to retain mature trees greater than 4" in diameter.

Historically, the City has allowed for limited reductions of Natural Area Easements within the Wood of Fox Glen based on unique circumstances specific to the lot, including whether any quality vegetation was present in the easement. A Tree Inventory has been prepared which surveyed 47 trees of 4"+ in diameter within the 60' reduction area. The inventory identifies areas for the planned improvements. It appears that no large trees will need to be removed for these projects.

#### **Tree Inventory**

<u>Location:</u> 818 Fox Glen Dr, St. Charles, IL. 60174 Completed by: Matthew Thompson ISA #IL-9600A

**<u>Date Completed:</u>** 11/12/2023

**Completed For:** Muhammed Choudhry

Below you will find a list of trees numbered 1-47. A Level I risk assessment was completed on each of these trees after Identifying the species and diameter at Breast height. All tree locations were plotted using google maps and are located in the backyard of 818 Fox Glen Dr. There are 2 boxes located on the map. The blue box is 20'x 24' and is where Mr. Choudhry would like to install a concreate pad and pergola. The black box is 8'x 12' and is where Mr. Choudhry would like to install a swing set with concreate footers. The Red Line shows where the current easement is located, and the green line is the requested new location of the easement line which would be a 60ft reduction in the natural area easement. If approved Mr. Choudhry plans to maintain all current trees in this area