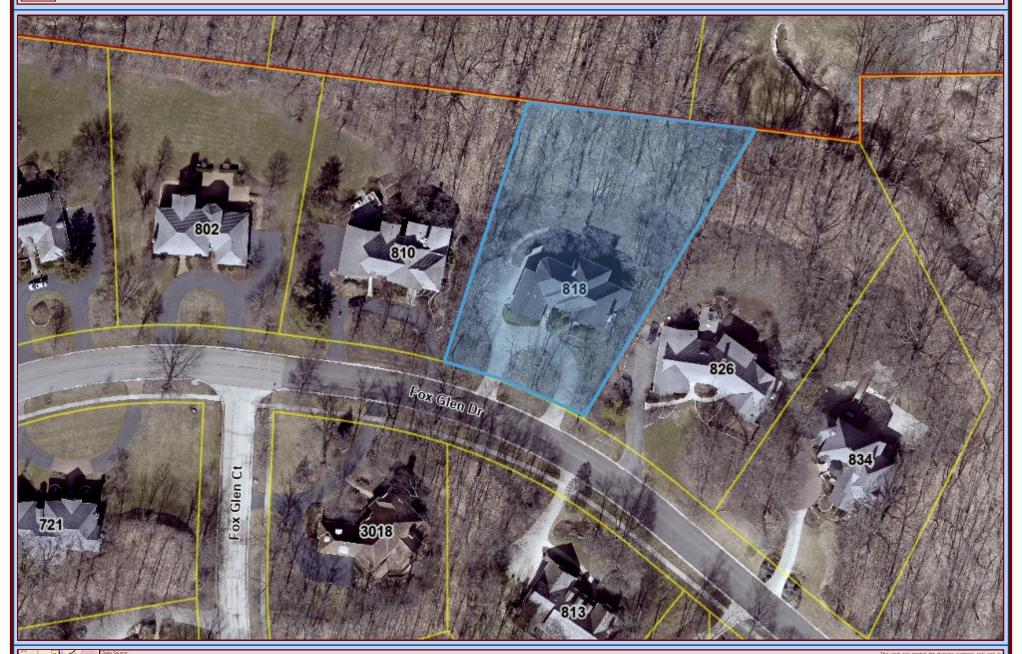

# AGENDA ITEM EXECUTIVE SUMMARY Agenda Item number: 4d Title: Consideration of a request to amend the Natural Area Easement at 818 Fox Glen Drive. Presenter: Ellen Johnson, Planner Meeting: Planning & Development Committee Date: February 12, 2024

The subject property is part of the Woods of Fox Glen subdivision. The rear yards of lots within the subdivision have a Natural Area Easement as designated on the plat of subdivision. The Natural Area Easement restricts the removal of living trees and shrubs, grade, grub, excavate, fill or construction of a structure of any kind on or within the area designated on the attached plat as "Natural Area Easements" except as may be approved in writing by the City of St Charles.

The lot at 818 Fox Glen Drive is 280 feet deep, and the rear 100 feet is encumbered by the Natural Area Easement. Mr. Choudhry is requesting to reduce the Natural Area Easement by 60 feet in order to expand the usable area of the rear yard. He intends to construct a patio with pergola and hot tub, walkway, swing set, and create open space for play. He intends to retain mature trees greater than 4" in diameter.