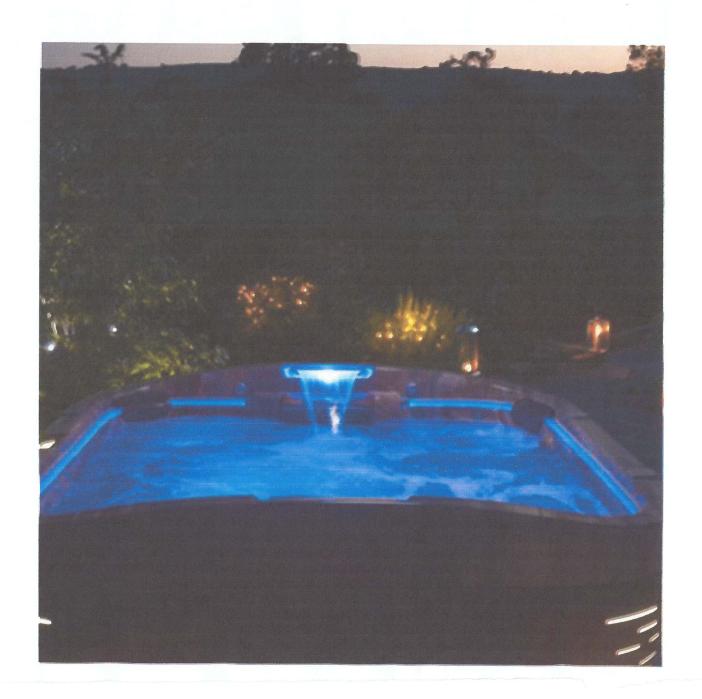

The lot at 818 Fox Glen Drive is 280 feet deep, and the rear 100 feet is encumbered by the Natural Area Easement. Mr. Choudhry is requesting to reduce the Natural Area Easement by 60 feet in order to expand the usable area of the rear yard. He intends to construct a patio with pergola and hot tub, walkway, swing set, and create open space for play. He intends to retain mature trees greater than 4" in diameter.

- Deck, Patios and Pergolas & Gazebos with Fireplace (See attachement 1)
- Spas and Hot Tub (see Attachment 2)
- Cleaning of the property line from broken branches, leaves, and weeds. (See attachment 3)

## Attach menter Spa Hot tub