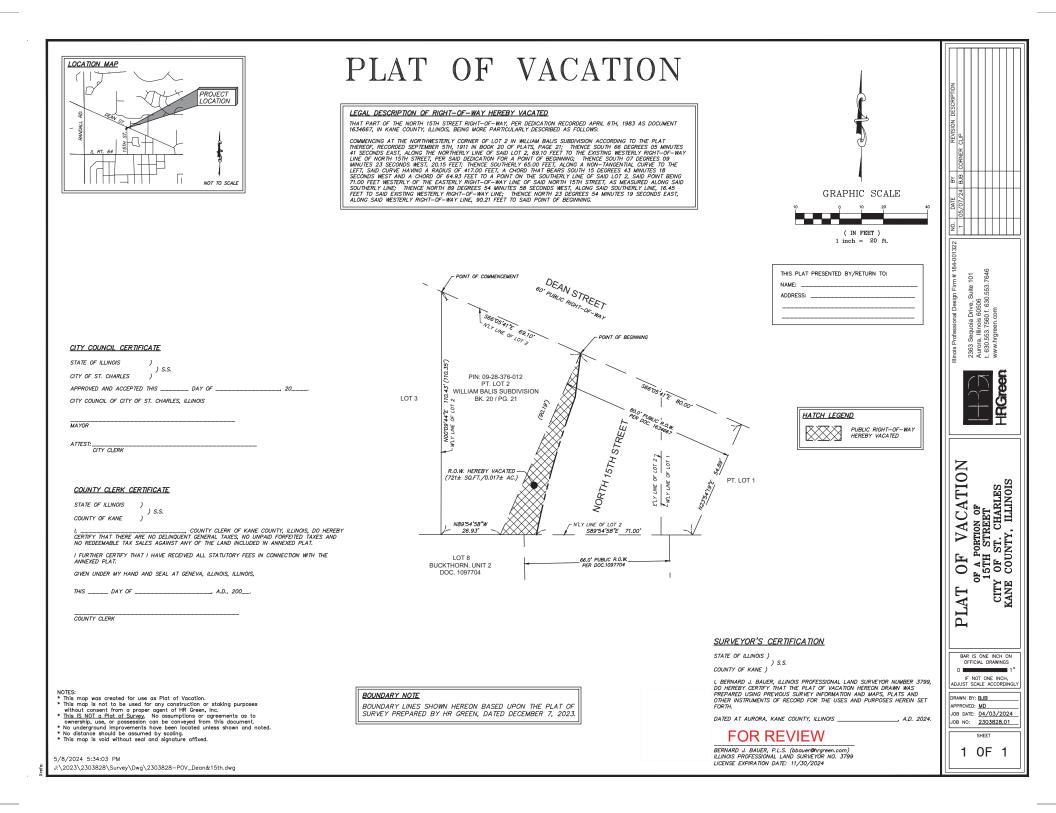

|                                        | AGENDA ITEM EXECUTIVE SUMMARY    |                                                                                                                                                                                                  |                                                                                                                          |            | Agen    | Agenda Item number: 4e |        |  |
|----------------------------------------|----------------------------------|--------------------------------------------------------------------------------------------------------------------------------------------------------------------------------------------------|--------------------------------------------------------------------------------------------------------------------------|------------|---------|------------------------|--------|--|
|                                        | Title:                           | Recommendation to approve a Plat of Vacation of a portion of N. 15thStreet in regards to the City-owned Dean Street Parcel Identified forDonation to Habitat for Humanity of Northern Fox Valley |                                                                                                                          |            |         |                        |        |  |
| CITY OF<br>ST. CHARLES<br>ULUNOIS+1834 | Presenter:                       | Ellen Johnson, Planner                                                                                                                                                                           |                                                                                                                          |            |         |                        |        |  |
| Meeting: Plan                          | ning & Devel                     | opment Co                                                                                                                                                                                        | ommittee                                                                                                                 | Date: Ma   | ay 13,  | 2024                   |        |  |
| Proposed Cost                          | : N/A                            |                                                                                                                                                                                                  | Budgeted Amount: N/A                                                                                                     |            |         | Not Budgeted:          |        |  |
| TIF District: No                       | one                              |                                                                                                                                                                                                  |                                                                                                                          |            |         |                        |        |  |
| Executive Sum                          | <b>mary</b> (if not b            | udgeted ple                                                                                                                                                                                      | ease explain):                                                                                                           |            |         |                        |        |  |
| Humanity of No recommendatio           | rthern Fox Va<br>on that City Co | lley for cons<br>uncil donat                                                                                                                                                                     | sion approved funding in the<br>struction of an affordable ho<br>e a City-owned parcel at the<br>115,000 to the project. | me in St.  | Charle  | es, with a             |        |  |
| identified that tl                     | he parcel was                    | over 5,000                                                                                                                                                                                       | recommended donation of<br>square feet in size based on<br>dable in the subject zoning c                                 | GIS parce  |         |                        |        |  |
| parcel to be only                      | y 4,604 sf in a<br>noving forwa  | rea, and the                                                                                                                                                                                     | s, staff reported that a Plat o<br>prefore would not be conside<br>nting adjacent 15 <sup>th</sup> Street Cite           | ered build | lable.  | The Committee          |        |  |
| 0.5' from the pu                       | ıblic sidewalk.                  | The sidewa                                                                                                                                                                                       | ich vacates 721 sf of 15 <sup>th</sup> Stro<br>Ik and 12' wide parkway wil<br>In existing storm sewer to re              | l continue | e to be | City ROW. The RO       |        |  |
| With the propose a buildable lot.      | sed ROW vaca                     | ition, the re                                                                                                                                                                                    | sulting parcel for donation to                                                                                           | o Habitat  | is 5,32 | 25 sf and will therefo |        |  |
|                                        |                                  |                                                                                                                                                                                                  |                                                                                                                          |            |         |                        | ore be |  |
| Upon approval of City and Habitat      |                                  |                                                                                                                                                                                                  | aff will proceed with executi ransfer.                                                                                   | ng a Real  | Estate  | e Contract between     |        |  |
|                                        | to initiate the                  | e property t                                                                                                                                                                                     | -                                                                                                                        | ng a Real  | Estate  | e Contract between     |        |  |