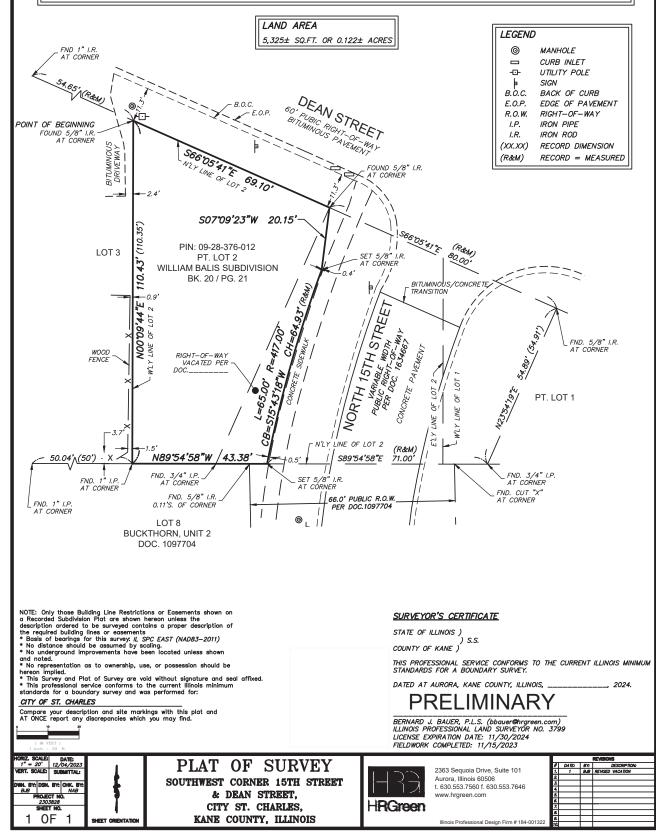

|                                        | AGENDA ITEM EXECUTIVE SUMMARY    |                                                                                                                                                                                                  |                                                                                                                          |            | Agen    | Agenda Item number: 4e |        |  |
|----------------------------------------|----------------------------------|--------------------------------------------------------------------------------------------------------------------------------------------------------------------------------------------------|--------------------------------------------------------------------------------------------------------------------------|------------|---------|------------------------|--------|--|
|                                        | Title:                           | Recommendation to approve a Plat of Vacation of a portion of N. 15thStreet in regards to the City-owned Dean Street Parcel Identified forDonation to Habitat for Humanity of Northern Fox Valley |                                                                                                                          |            |         |                        |        |  |
| CITY OF<br>ST. CHARLES<br>ULUNOIS+1834 | Presenter:                       | Ellen Johnson, Planner                                                                                                                                                                           |                                                                                                                          |            |         |                        |        |  |
| Meeting: Plan                          | ning & Devel                     | opment Co                                                                                                                                                                                        | ommittee                                                                                                                 | Date: Ma   | ay 13,  | 2024                   |        |  |
| Proposed Cost                          | : N/A                            |                                                                                                                                                                                                  | Budgeted Amount: N/A                                                                                                     |            |         | Not Budgeted:          |        |  |
| TIF District: No                       | one                              |                                                                                                                                                                                                  |                                                                                                                          |            |         |                        |        |  |
| Executive Sum                          | <b>mary</b> (if not b            | udgeted ple                                                                                                                                                                                      | ease explain):                                                                                                           |            |         |                        |        |  |
| Humanity of No recommendatio           | rthern Fox Va<br>on that City Co | lley for cons<br>uncil donat                                                                                                                                                                     | sion approved funding in the<br>struction of an affordable ho<br>e a City-owned parcel at the<br>115,000 to the project. | me in St.  | Charle  | es, with a             |        |  |
| identified that tl                     | he parcel was                    | over 5,000                                                                                                                                                                                       | recommended donation of<br>square feet in size based on<br>dable in the subject zoning c                                 | GIS parce  |         |                        |        |  |
| parcel to be only                      | y 4,604 sf in a<br>noving forwa  | rea, and the                                                                                                                                                                                     | s, staff reported that a Plat o<br>prefore would not be conside<br>nting adjacent 15 <sup>th</sup> Street Cite           | ered build | lable.  | The Committee          |        |  |
| 0.5' from the pu                       | ıblic sidewalk.                  | The sidewa                                                                                                                                                                                       | ich vacates 721 sf of 15 <sup>th</sup> Stro<br>Ik and 12' wide parkway wil<br>In existing storm sewer to re              | l continue | e to be | City ROW. The RO       |        |  |
| With the propose a buildable lot.      | sed ROW vaca                     | ition, the re                                                                                                                                                                                    | sulting parcel for donation to                                                                                           | o Habitat  | is 5,32 | 25 sf and will therefo |        |  |
|                                        |                                  |                                                                                                                                                                                                  |                                                                                                                          |            |         |                        | ore be |  |
| Upon approval of City and Habitat      |                                  |                                                                                                                                                                                                  | aff will proceed with executi ransfer.                                                                                   | ng a Real  | Estate  | e Contract between     |        |  |
|                                        | to initiate the                  | e property t                                                                                                                                                                                     | -                                                                                                                        | ng a Real  | Estate  | e Contract between     |        |  |

## PLAT OF SURVEY