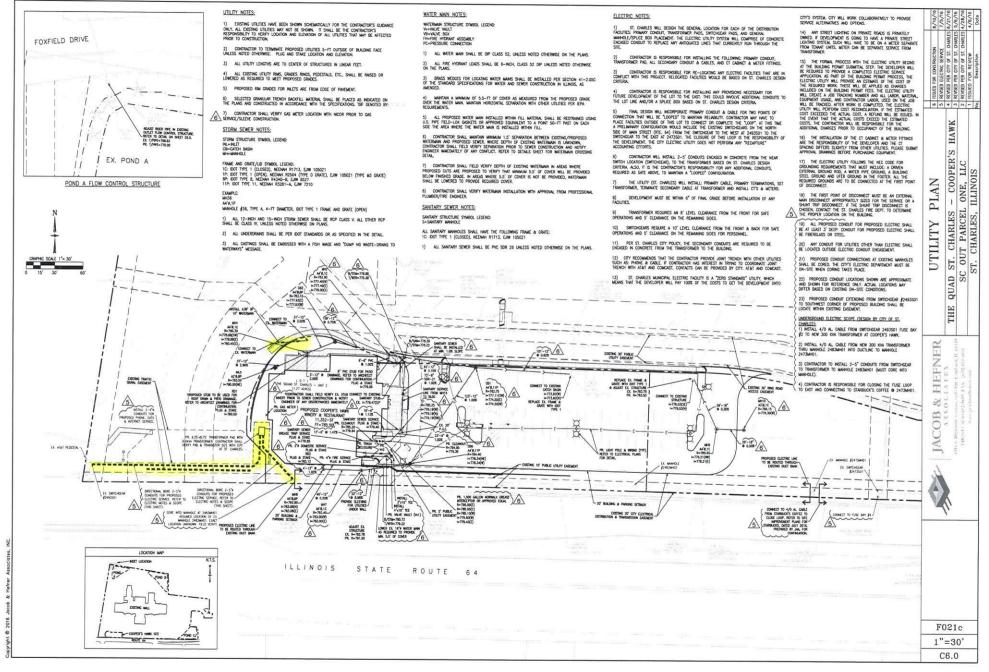

## **Executive Summary** (if not budgeted please explain):

Public watermain, electric and appurtenances were constructed to service the improvements for SC Out Parcels One LLC at 3710 and 3830 E. Main Street, namely Cooper's Hawk and the Quad Retail Building including Starbucks. Said utilities have undergone and passed all required testing and inspection and are found to be acceptable.

The Development Engineering Division has received all required documents including utility easements and as-built drawings depicting the locations of said public improvements.