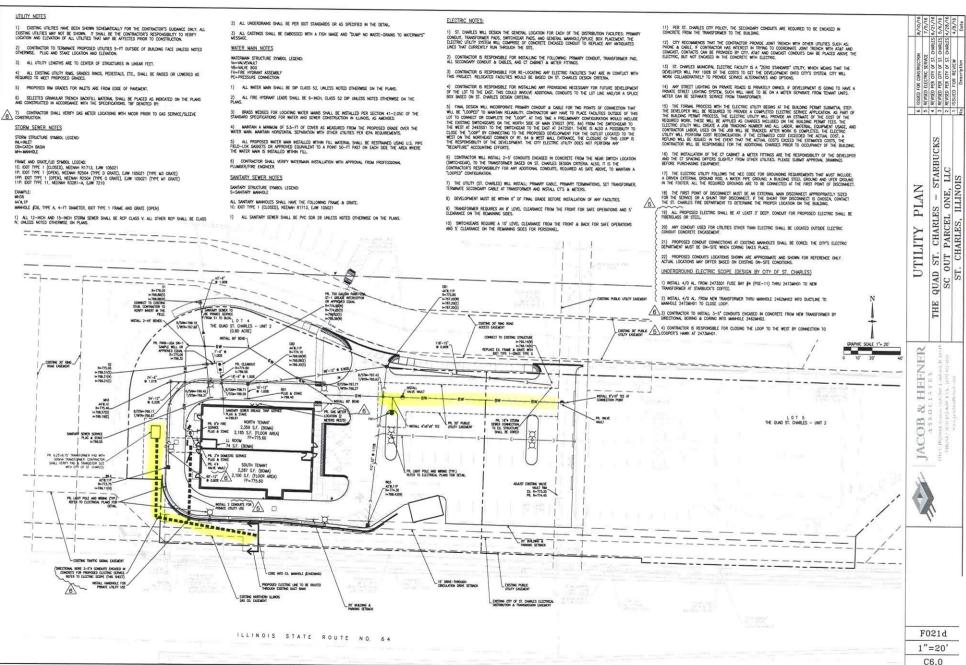

## **Executive Summary** (if not budgeted please explain):

Public watermain, electric and appurtenances were constructed to service the improvements for SC Out Parcels One LLC at 3710 and 3830 E. Main Street, namely Cooper's Hawk and the Quad Retail Building including Starbucks. Said utilities have undergone and passed all required testing and inspection and are found to be acceptable.

The Development Engineering Division has received all required documents including utility easements and as-built drawings depicting the locations of said public improvements.