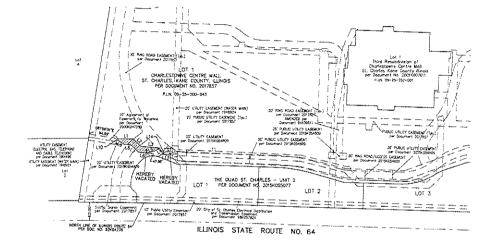

#### PLAT OF VACATION

OF PART OF A 20 FOOT PUBLIC UTILITY EASEMENT PER DOCUMENT 2015K054809 IN PART OF LOT 1 OF CHARLESTOWNS CENTRE WALL ST. CHARLES, KANE COUNTY ELINOIS, BEING A SUBDIVISION OF PART OF THE NORTH HALF OF SECTION 25, ICOMPSHIP AN ORTH, RANCE & EAST OF THE THIRD PRINCIPAL MERIDIAN, ACCORDING TO THE PLAT THEREOF RECORDED AS DOCUMENT 2017857, IN KAME COUNTY, ALMOS.

Scale 1" = 100'

BASIS OF BEARBOOS

NAC B3, REINCS STATE PLANE, EAST ZONE (1201)

OWNERS CERTIFICATE

STATE OF CATHOSINIA ) COUNTY OF Na. Pa.

THES IS TO CERTIFY THAT F. ROAD KERNOST. IS THE OWNER OF THE PROPERTY DESCRIBED RETERM AND MAS CHUSED THE SAME TO BE PRAFTED AND PECKNOSED AS INCIDATED RESPONDED LIKES AND PURPOSES THEREOF SECTION, AND DOES RETERM ADMINISTRATION AND ALL SHEET ADMINISTRATION AND ALL SHEET ADMINISTRATION AND ALL SHEET ADMINISTRATION AND ALL SHEET AND ALL SHEETS INCIDENT.

20' PUBLIC UTILITY EASEMENT PER DOCUMENT 2015K054806 AND AS SHOWN HEREON ARE HEREBY VACATED.

The City of St. Charles

SA VED 3/21/17 200 July 4/4/17

Frenk Senting 3/31/17

STATE OF BLINOS | SS

I, CARL II, COOK, AN GLINGS PROFESSIONAL LAND SURVEYOR, DO HEREBY CERTIFY THAT I HAVE PREPARED THE ABOVE PLAT FOR THE PURPOSE OF YACAPING EASEMENTS.