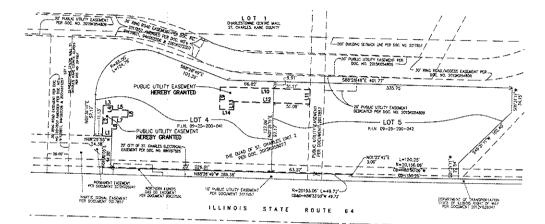

# PLAT OF EASEMENT GRANT

PART OF LOTS 4 AND 5 IN THE DUIDS ST. CHARLES — UNIT 2 BONG A RESUBBINGON OF PART OF THE MORTH HALF OF SECTION 25, TOWNSHIP 40 HORTH, RANCE B EAST OF THE THROU PRINCIPAL MERCURA ACCORDING TO THE FEAT THEREOF PECONORIO OCTOBER OB, 2015 AS DOCUMENT MARKER 2015/025077 IN KARE COUNTY BLANCES.

OWNERS CERTIFICATE

STATE OF Televance) COUNTY OF HEN CANE

DOES IS TO CORREY THAT SO ON TO WAR OF THE PROPERTY DISCOVERED HAS THAT DISCOVERED HAS THE PROPERTY OF THE PROPERTY OF THE PROPERTY OF THE THE THAT THE PROPERTY ADMINISTRATION AND INCOMED HAS DISCOVERED HAS NOT ATTEMPT AND THE STATE AND THE STATE AND THE HAS DISCOVERED HAS ADDED THE SAME UNDER THE STATE AND THE HAS DISCOVERED HAS ADDED THE

SCYAR

ATEST CEFK

PARTIC UTILITY EASIENT PROMSONS

A PERMISHANT NON-DEVISE EASIENT IS HEREST GENTED TO THE OTY OF ST, DWINES AND TO ALL PUBLIC INJUTY COMPANIES OF ANY FORD OPPORTUNE UNDER PRINCIPLES COMMING THOSE CREEKES AND TO ALL PUBLIC INJUTY COMPANIES OF ANY FORD OPPORTUNE UNDER PRINCIPLES OF ANY FORD OPPORTUNE OF ANY FORD SERVICE OF ANY FORD OPPORTUNE OF ANY FORD OF ANY FORD OPPORTUNE OPPORTUNE OF ANY FORD OPPORTUNE OF ANY FORD OPPORTUNE O