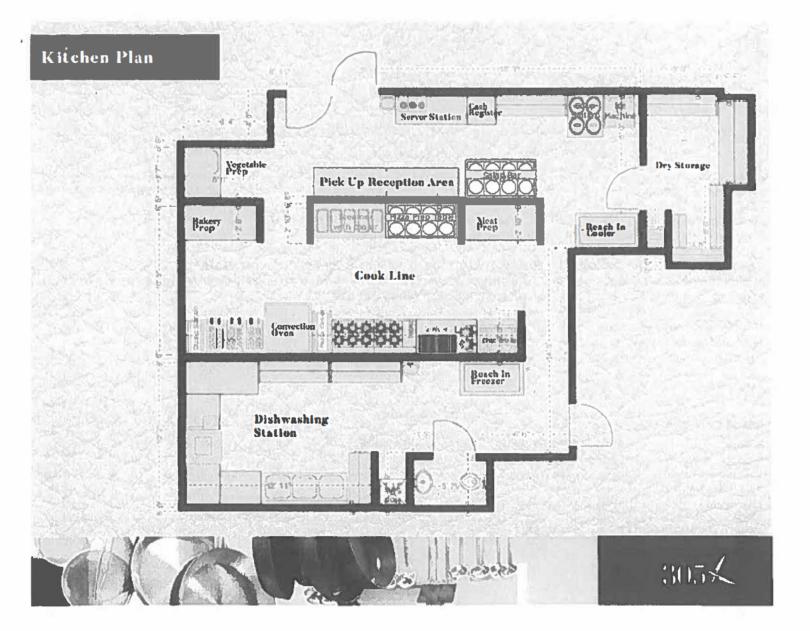

# **Attachments** (please list):

Memo, Liquor License Application, Insurance Quote, Articles of Incorporation, Business Plan, Kitchen Plan, Site Plan, Floor Plan, Basset Certificates, Menu

| Atta | ch to this application a floorplan or layout of the proposed facility to include the following:                                                                                                                                                                                                                                                                                                                                                                                                                                                                                                                                                                                                                                                                                  |
|------|----------------------------------------------------------------------------------------------------------------------------------------------------------------------------------------------------------------------------------------------------------------------------------------------------------------------------------------------------------------------------------------------------------------------------------------------------------------------------------------------------------------------------------------------------------------------------------------------------------------------------------------------------------------------------------------------------------------------------------------------------------------------------------|
| 1.   | Every application for Liquor license shall have attached thereto a site drawing of the proposed licensed premises, drawn to scale showing the following:  a. The location of all rooms, segregated areas, including outdoor seating areas and the square footage thereof, b. The designated use of each room or segregated area (i.e. dining room, holding bar, service bar, kitchen, restrooms, outdoor seating areas, all rooms and segregated areas, including outdoor areas where alcoholic liquor may be served or consumed and all locations where live entertainment may be provided);  c. The proposed seating capacity of rooms or segregated areas where the public is permitted to consume food and/or alcoholic beverages and/or live entertainment may be provided. |
| 2.   | The site drawing is subject to the approval of the Local Liquor Control Commissioner. The Local Liquor Commissioner may impose such restrictions as he deems appropriate on any license by noting the same on the approved site drawing or as provided on the face of the license.                                                                                                                                                                                                                                                                                                                                                                                                                                                                                               |
| 3.   | A copy of the approved site drawing shall be attached to the approved license and is made a part of said license.                                                                                                                                                                                                                                                                                                                                                                                                                                                                                                                                                                                                                                                                |
| 4.   | It shall be unlawful for any licensee to operate and/or maintain the licensed premises in any manner inconsistent with the approved site drawing.                                                                                                                                                                                                                                                                                                                                                                                                                                                                                                                                                                                                                                |