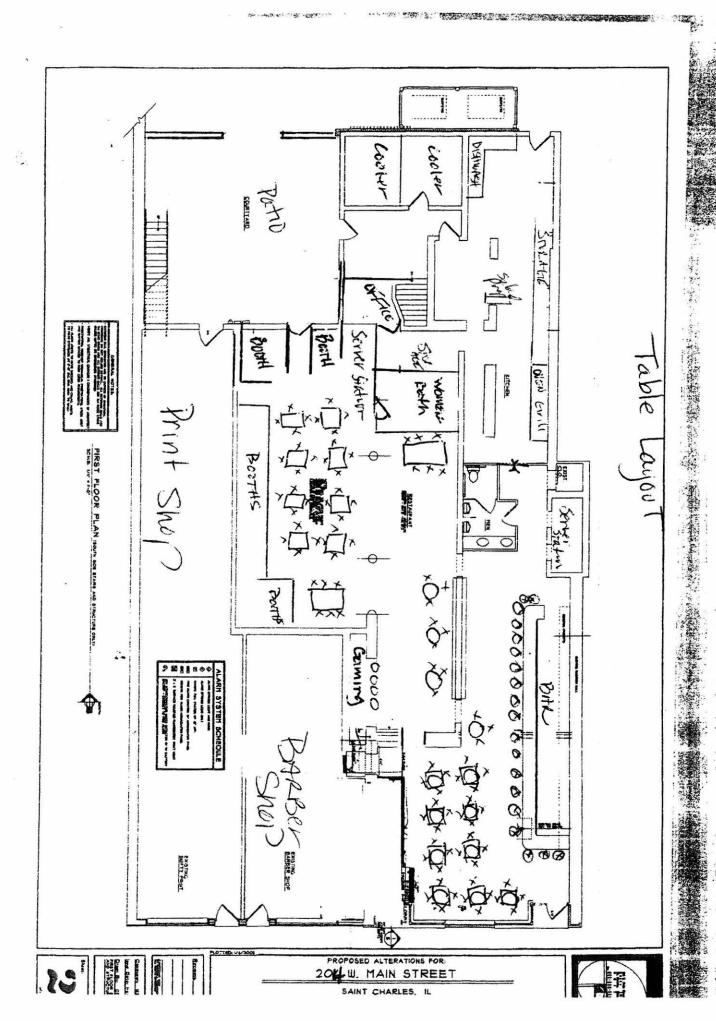

## PROPOSED FLOOR PLAN/LAYOUT OF PROPERTY

Mandatory: attach to this application a floorplan or layout of the proposed facility to include the following:

#### **CLASS B LICENSES**

 Every application for a Class B license, whether an initial application or a renewal application, shall have attached thereto a site drawing of the proposed licensed premises, drawn to scale showing the following (check off once complete):

The location of all rooms, segregated areas, including outdoor seating areas and the square footage thereof;

The designated use of each room or segregated area (i.e. dining room, holding bar, service bar, kitchen, restrooms, outdoor seating areas, all rooms and segregated areas, including outdoor areas where alcoholic liquor may be served or consumed and all locations where live entertainment may be provided);

The proposed seating capacity of rooms or segregated areas where the public is permitted to consume food and/or alcoholic beverages and/or live entertainment may be provided.\*\*

The site drawing is subject to the approval of the Local Liquor Control Commissioner. The Local Liquor Commissioner may impose such restrictions as he deems appropriate on any license by noting the same on the approved site drawing or as provided on the face of the license.

A copy of the approved site drawing shall be attached to the approved license and is made a part of said license.

It shall be unlawful for any Class B licensee to operate and/or maintain the licensed premises in any manner inconsistent with the approved site drawing.