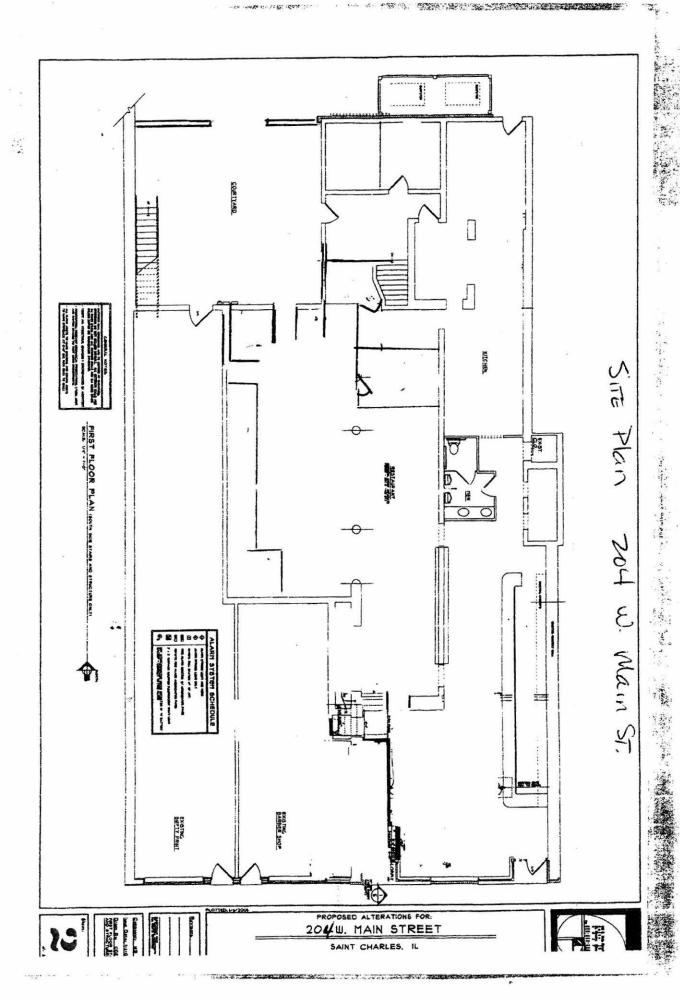

## PROPOSED FLOOR PLAN/LAYOUT OF PROPERTY

Mandatory: attach to this application a floorplan or layout of the proposed facility to include the following:

#### **CLASS B LICENSES**

 Every application for a Class B license, whether an initial application or a renewal application, shall have attached thereto a site drawing of the proposed licensed premises, drawn to scale showing the following (check off once complete):

The location of all rooms, segregated areas, including outdoor seating areas and the square footage thereof;

The designated use of each room or segregated area (i.e. dining room, holding bar, service bar, kitchen, restrooms, outdoor seating areas, all rooms and segregated areas, including outdoor areas where alcoholic liquor may be served or consumed and all locations where live entertainment may be provided);

The proposed seating capacity of rooms or segregated areas where the public is permitted to consume food and/or alcoholic beverages and/or live entertainment may be provided.\*\*

The site drawing is subject to the approval of the Local Liquor Control Commissioner. The Local Liquor Commissioner may impose such restrictions as he deems appropriate on any license by noting the same on the approved site drawing or as provided on the face of the license.

A copy of the approved site drawing shall be attached to the approved license and is made a part of said license.

It shall be unlawful for any Class B licensee to operate and/or maintain the licensed premises in any manner inconsistent with the approved site drawing.