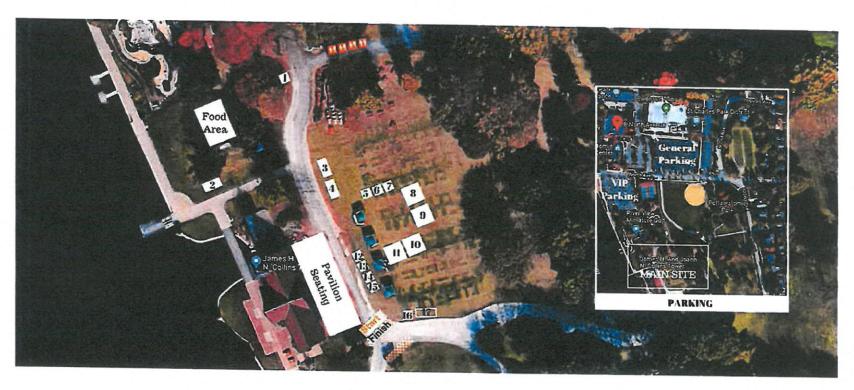

### **Attachments** (please list):

\*Diagram

# ST. CHARLES, Sunday, May 5, 2019 9:00 am **ILLINOIS**

8 North Ave.

St. Charles, IL. 60174

### **Operational Tents:**

- 1. Volunteers-10x10, 2T, 4C, 4SW, 1SP
- 2. Massage Tent- 10x20
- 3. Registration/T-Shirt 10x20, 6T, 10C, 4SW
- 4. Mission Tent-10x20, 3R, 4T, 40C, 4SW, 1SP

## **Team Tents:**

- 5. You MS'd with my last nerve 10x10, 2T, 4C
- 6. Don't MS With US! 10x10, 2T, 4C
- 7.S'Myelin MS Support 10x10, 2T, 4C
- 8. Colleen's Corps 20x20, 4T, 8C
- 9. SGW: Knockout MS 20x20, 4T, 8C
- 10. Marci's Stampede! 20x20, 4T, 8C
- 11. Team Red Hots 20x20, 4T, 8C

# **Sponsor Tent:**

- 12. Novartis 10x10, 1T, 2C
- 13. Sanofi Genzyme 10x10, 1T, 2C
- 14. Biogen 10x10 Space, 1T, 2C
- 15. Genentech 10x10, 1T, 2C
- 16. Mobility Works 10x10, 1T, 2C
- 17. Mobility Works Vehicle Display