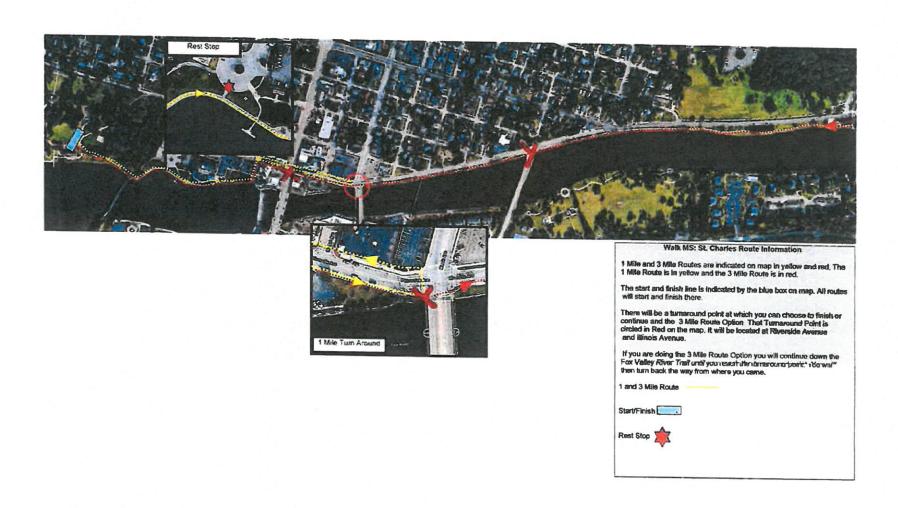

# **Executive Summary** (if not budgeted please explain):

This year's annual MS Walk is set to take place on Sunday, May 3, 2020.

The walk will begin in Pottawatomie Park and head south to Mt. St. Mary's Park; returning back to Pottawatomie Park. A sound amplification permit has also been requested for public speaking and music during the event.

Event coordinators are working with the Police Department on any services the organization may need during the event; to include assistance with crossing the street at the major intersections.