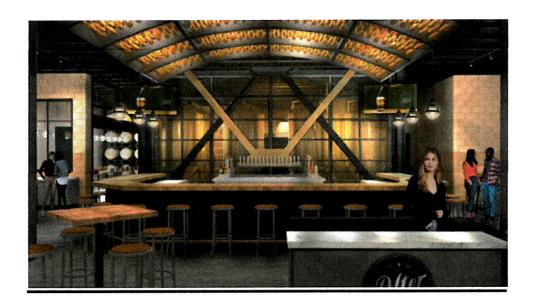

### **Executive Summary** (if not budgeted please explain):

Alter Brewing intends to operate a brewery and kitchen on the north end of the first floor of the newest 1<sup>st</sup> Street building; adjacent to the East Plaza and Fox River.

Alter Brewing, located at 12 S. 1<sup>st</sup> Street intends to open and operate a brewery/kitchen at the new 5-story building on 1<sup>st</sup> Street; adjacent to the East Plaza and the Fox River.

We have been in discussions with the applicants for the better part of the last year and they have vetted their concept and operations with both the police department, the State of Illinois Liquor Control Commission and our Economic and Community Development Department. Although the build-out continues with a May 2020 target date, the floor plan/patio, the business plan/menu and the corresponding application materials were found to be thorough and accurate.