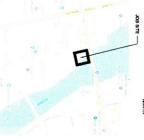

### **Executive Summary** (if not budgeted please explain):

Alter Brewing intends to operate a brewery and kitchen on the north end of the first floor of the newest 1<sup>st</sup> Street building; adjacent to the East Plaza and Fox River.

Alter Brewing, located at 12 S. 1<sup>st</sup> Street intends to open and operate a brewery/kitchen at the new 5-story building on 1<sup>st</sup> Street; adjacent to the East Plaza and the Fox River.

We have been in discussions with the applicants for the better part of the last year and they have vetted their concept and operations with both the police department, the State of Illinois Liquor Control Commission and our Economic and Community Development Department. Although the build-out continues with a May 2020 target date, the floor plan/patio, the business plan/menu and the corresponding application materials were found to be thorough and accurate.