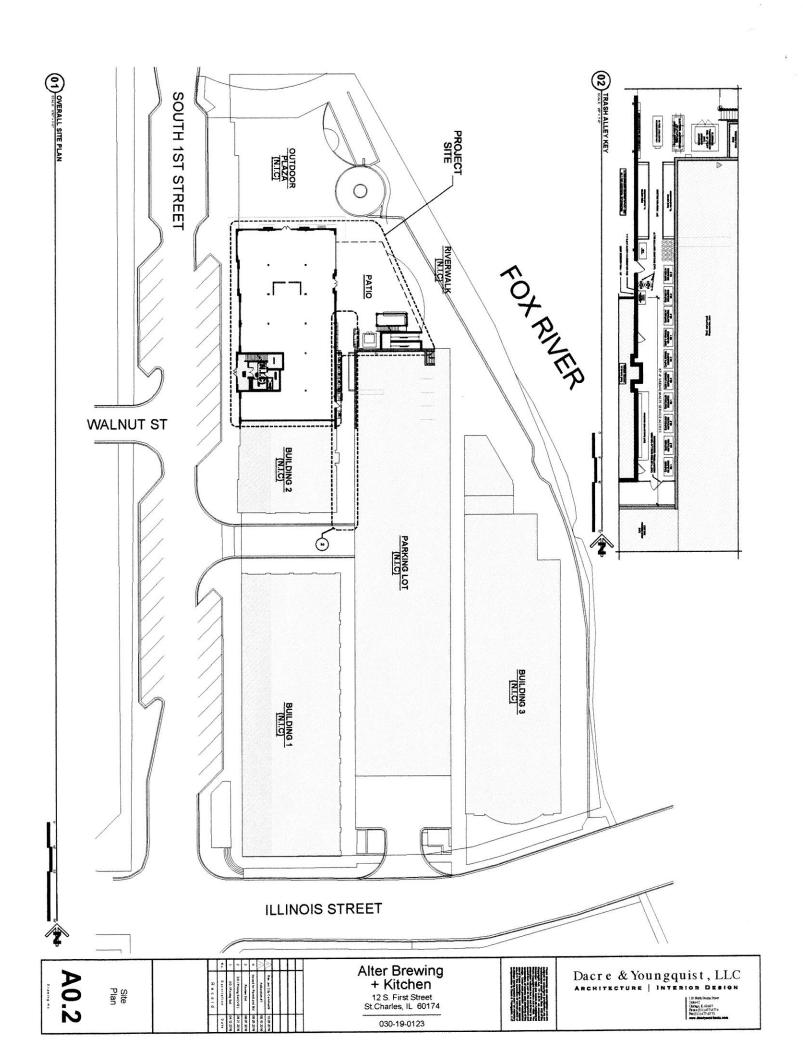

### **Executive Summary** (if not budgeted please explain):

Alter Brewing intends to operate a brewery and kitchen on the north end of the first floor of the newest 1<sup>st</sup> Street building; adjacent to the East Plaza and Fox River.

Alter Brewing, located at 12 S. 1<sup>st</sup> Street intends to open and operate a brewery/kitchen at the new 5-story building on 1<sup>st</sup> Street; adjacent to the East Plaza and the Fox River.

We have been in discussions with the applicants for the better part of the last year and they have vetted their concept and operations with both the police department, the State of Illinois Liquor Control Commission and our Economic and Community Development Department. Although the build-out continues with a May 2020 target date, the floor plan/patio, the business plan/menu and the corresponding application materials were found to be thorough and accurate.