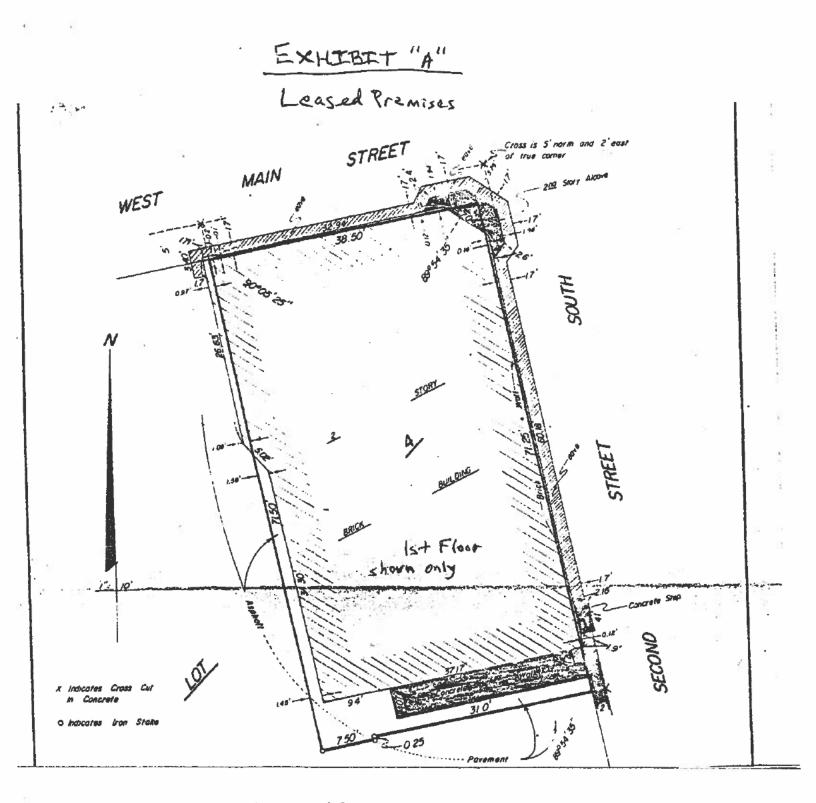

|                                                                                                                                                             |                                  | \                       |                                 |                         |
|-------------------------------------------------------------------------------------------------------------------------------------------------------------|----------------------------------|-------------------------|---------------------------------|-------------------------|
| Full Name, Incl                                                                                                                                             | ude middle initial: Seve         | ng pater                | Title: OW                       | Ne!                     |
| Birthdate:                                                                                                                                                  | Birthplace:                      | Driver's License#       | : Ho                            | ome Phone:              |
| 08122194                                                                                                                                                    | jonicago, il                     |                         | (                               | 430×17.03               |
| Home Address,                                                                                                                                               | and all addresses for the last   | 10 years:               | Er                              | nail Address:           |
|                                                                                                                                                             |                                  |                         |                                 |                         |
| Full Name, incl                                                                                                                                             | ude middle initial:              |                         | Title:                          |                         |
| Birthdate:                                                                                                                                                  | Birthplace:                      | Driver's License#       | : Ho                            | ome Phone:              |
| Home Address,                                                                                                                                               | , and all addresses for the last | 10 years:               | E                               | nail Address:           |
|                                                                                                                                                             | ABLISHMENT LOCATION I            |                         |                                 |                         |
|                                                                                                                                                             | Address for liquor license:      | 2. # Parking            | 3. Outside Dining s.f.          | 4. Total Building s.f.: |
| 201 W                                                                                                                                                       | Main St.<br>arles, TZ 60174      | Spaces: O               | [17.20.020-R]:                  | 2,100                   |
| 5. Total # Seats                                                                                                                                            |                                  | 6. Live Entertainment   | Area s.f. <b>(5.08.010-H)</b> : | •                       |
| 7. Brief Busines                                                                                                                                            | s Plan description based on ty   | pe of establishment lis | ted above (5.08.070-6):         |                         |
|                                                                                                                                                             |                                  |                         |                                 |                         |
|                                                                                                                                                             |                                  |                         |                                 |                         |
|                                                                                                                                                             |                                  |                         |                                 |                         |
|                                                                                                                                                             |                                  |                         |                                 |                         |
|                                                                                                                                                             | OOR PLAN/LAYOUT OF PR            |                         |                                 |                         |
| Attach to this                                                                                                                                              | application a floorplan or       | layout of the propos    | ed facility to include ti       | ne following:           |
| 1. Every application for Liquor license shall have attached thereto a site drawing of the proposed licensed premises, drawn to scale showing the following: |                                  |                         |                                 |                         |
| a. The location of all rooms, segregated areas, including outdoor seating areas and the square footage thereof;                                             |                                  |                         |                                 |                         |

- b. The designated use of each room or segregated area (i.e. dining room, holding bar, service bar, kitchen, restrooms, outdoor seating areas, all rooms and segregated areas, including outdoor areas where alcoholic liquor may be served or consumed and all locations where live entertainment may be provided);
- c. The proposed seating capacity of rooms or segregated areas where the public is permitted to consume food and/or alcoholic beverages and/or live entertainment may be provided.
- 2. The site drawing is subject to the approval of the Local Liquor Control Commissioner. The Local Liquor Commissioner may impose such restrictions as he deems appropriate on any license by noting the same on the approved site drawing or as provided on the face of the license.
- 3. A copy of the approved site drawing shall be attached to the approved license and is made a part of said license.
- It shall be unlawful for any licensee to operate and/or maintain the licensed premises in any manner inconsistent with the approved site drawing.