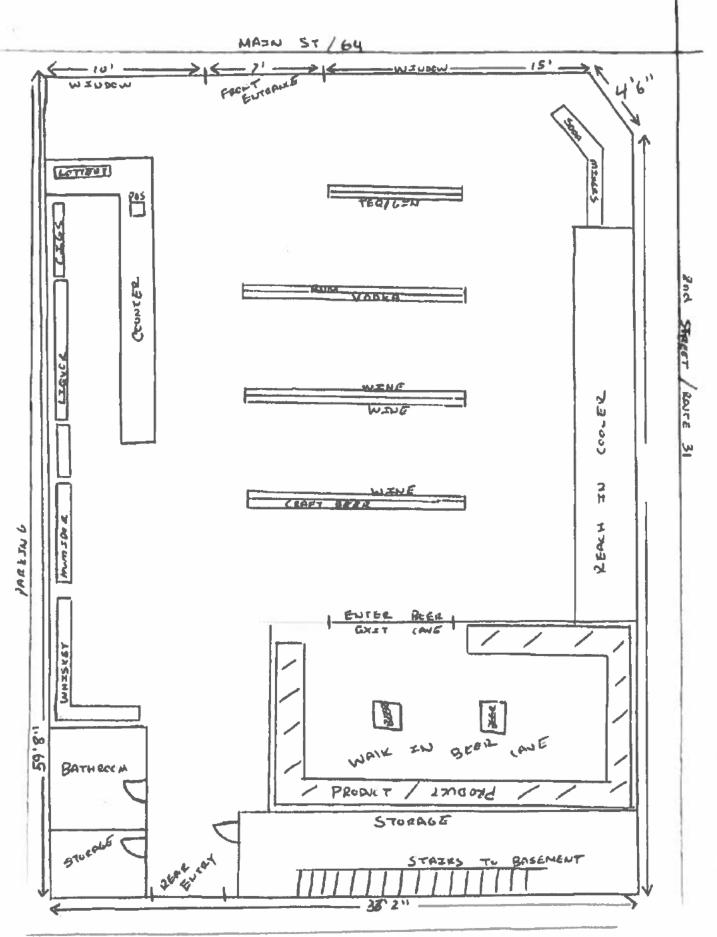

Puffs & Pours intends to open and operate a full-service liquor store at the above location. This is a 2,100 square foot building formerly operated as a packaged liquor store. The intended hours of operation are 8am-11pm S-W and 8am-Midnight T-S.

|                                                                                                                                                             |                                  | \                       |                                 |                         |
|-------------------------------------------------------------------------------------------------------------------------------------------------------------|----------------------------------|-------------------------|---------------------------------|-------------------------|
| Full Name, Incl                                                                                                                                             | ude middle initial: Seve         | ng pater                | Title: OW                       | Ne!                     |
| Birthdate:                                                                                                                                                  | Birthplace:                      | Driver's License#       | : Ho                            | ome Phone:              |
| 08122194                                                                                                                                                    | jonicago, il                     |                         | (                               | 430×17.03               |
| Home Address,                                                                                                                                               | and all addresses for the last   | 10 years:               | Er                              | nail Address:           |
|                                                                                                                                                             |                                  |                         |                                 |                         |
| Full Name, incl                                                                                                                                             | ude middle initial:              |                         | Title:                          |                         |
| Birthdate:                                                                                                                                                  | Birthplace:                      | Driver's License#       | : Ho                            | ome Phone:              |
| Home Address,                                                                                                                                               | , and all addresses for the last | 10 years:               | E                               | nail Address:           |
|                                                                                                                                                             | ABLISHMENT LOCATION I            |                         |                                 |                         |
|                                                                                                                                                             | Address for liquor license:      | 2. # Parking            | 3. Outside Dining s.f.          | 4. Total Building s.f.: |
| 201 W                                                                                                                                                       | Main St.<br>arles, TZ 60174      | Spaces: O               | [17.20.020-R]:                  | 2,100                   |
| 5. Total # Seats                                                                                                                                            |                                  | 6. Live Entertainment   | Area s.f. <b>(5.08.010-H)</b> : | •                       |
| 7. Brief Busines                                                                                                                                            | s Plan description based on ty   | pe of establishment lis | ted above (5.08.070-6):         |                         |
|                                                                                                                                                             |                                  |                         |                                 |                         |
|                                                                                                                                                             |                                  |                         |                                 |                         |
|                                                                                                                                                             |                                  |                         |                                 |                         |
|                                                                                                                                                             |                                  |                         |                                 |                         |
|                                                                                                                                                             | OOR PLAN/LAYOUT OF PR            |                         |                                 |                         |
| Attach to this                                                                                                                                              | application a floorplan or       | layout of the propos    | ed facility to include ti       | ne following:           |
| 1. Every application for Liquor license shall have attached thereto a site drawing of the proposed licensed premises, drawn to scale showing the following: |                                  |                         |                                 |                         |
| a. The location of all rooms, segregated areas, including outdoor seating areas and the square footage thereof;                                             |                                  |                         |                                 |                         |

- b. The designated use of each room or segregated area (i.e. dining room, holding bar, service bar, kitchen, restrooms, outdoor seating areas, all rooms and segregated areas, including outdoor areas where alcoholic liquor may be served or consumed and all locations where live entertainment may be provided);
- c. The proposed seating capacity of rooms or segregated areas where the public is permitted to consume food and/or alcoholic beverages and/or live entertainment may be provided.
- 2. The site drawing is subject to the approval of the Local Liquor Control Commissioner. The Local Liquor Commissioner may impose such restrictions as he deems appropriate on any license by noting the same on the approved site drawing or as provided on the face of the license.
- 3. A copy of the approved site drawing shall be attached to the approved license and is made a part of said license.
- It shall be unlawful for any licensee to operate and/or maintain the licensed premises in any manner inconsistent with the approved site drawing.