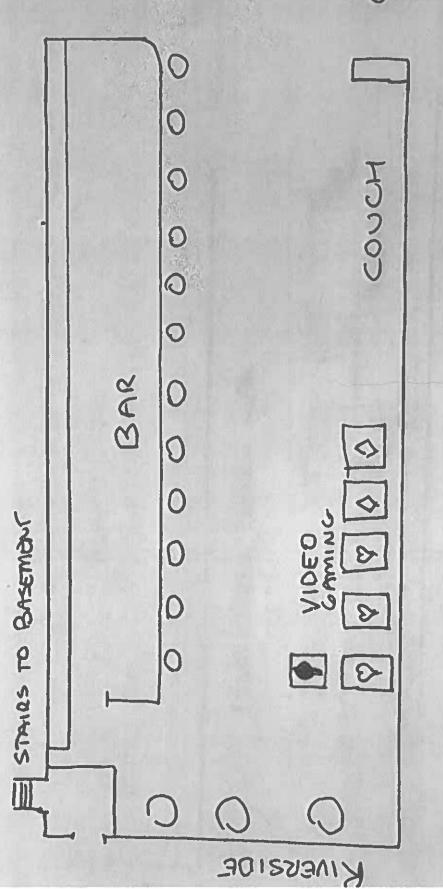

### Studio 64 Business Plan

Studio 64 is a take on the New York City Discotheque, "Studio 54" but located on Route 64 in St. Charles.

It will accommodate 100 persons. There will be a full bar serving beer, wine and spirits.

There is a dance floor with a DJ and a temporary 1' x 6' x 12' stage for small band performances.

There will be a limited food menu available.

Two bartenders and two servers.

The room will be open Thursday, Friday and Saturday nights 7pm-1 am.

It will also be utilized for private events.

It will also hold private dining events and dinners connected to shows in the main theatre.

There will be 3 chefs, 2 dish room, 2 bartenders, 3 busboys, 2 hosts, 5 servers.