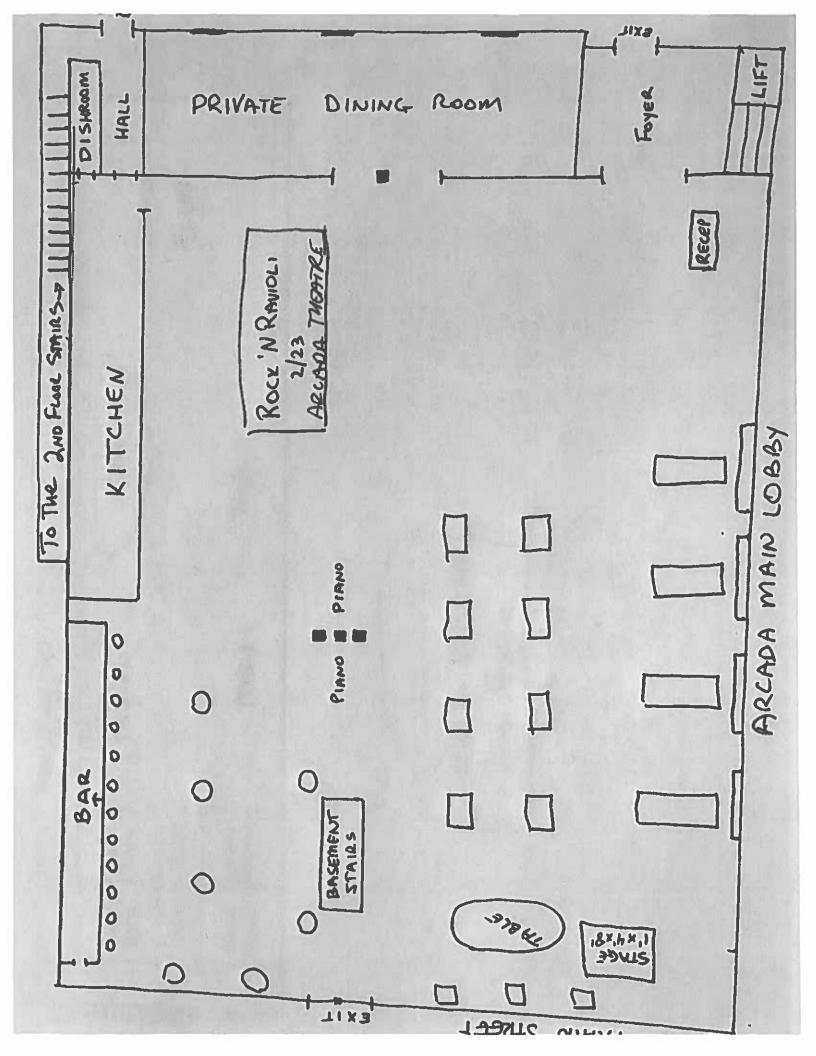

### Rock 'N Ravioli Business Plan

Rock 'N Ravioli has the perfect recipe for old-world Italian culinary specialties blended with the entertainment experience of The Arcada Theatre.

The venue will be a full-service restaurant with a small platform for acoustic performances. There will also be a "Duelling" Pianos format in place.

It should hold 126 customers with table service and bar seating.

The restaurant will serve breakfast, lunch and dinner, open seven days per week, 7am-11pm.

It will also hold private dining events and dinners connected to shows in the main theatre.

There will be 3 chefs, 2 dishroom, 2 bartenders, 3 busboys, 2 hosts, 5 servers.

The bar is full-service with wine, beer and spirits.

From: ron@oshows.com <ron@oshows.com>
Sent: Friday, February 17, 2023 4:17 PM