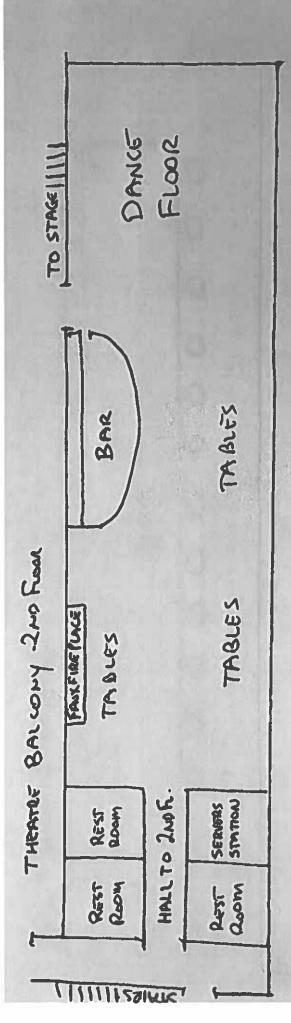

### Studio 64 Business Plan

Studio 64 is a take on the New York City Discotheque, "Studio 54" but located on Route 64 in St. Charles.

It will accommodate 100 persons. There will be a full bar serving beer, wine and spirits.

There is a dance floor with a DJ and a temporary 1' x 6' x 12' stage for small band performances.

There will be a limited food menu available.

Two bartenders and two servers.

The room will be open Thursday, Friday and Saturday nights 7pm-1 am.

It will also be utilized for private events.

It will also hold private dining events and dinners connected to shows in the main theatre.

There will be 3 chefs, 2 dish room, 2 bartenders, 3 busboys, 2 hosts, 5 servers.