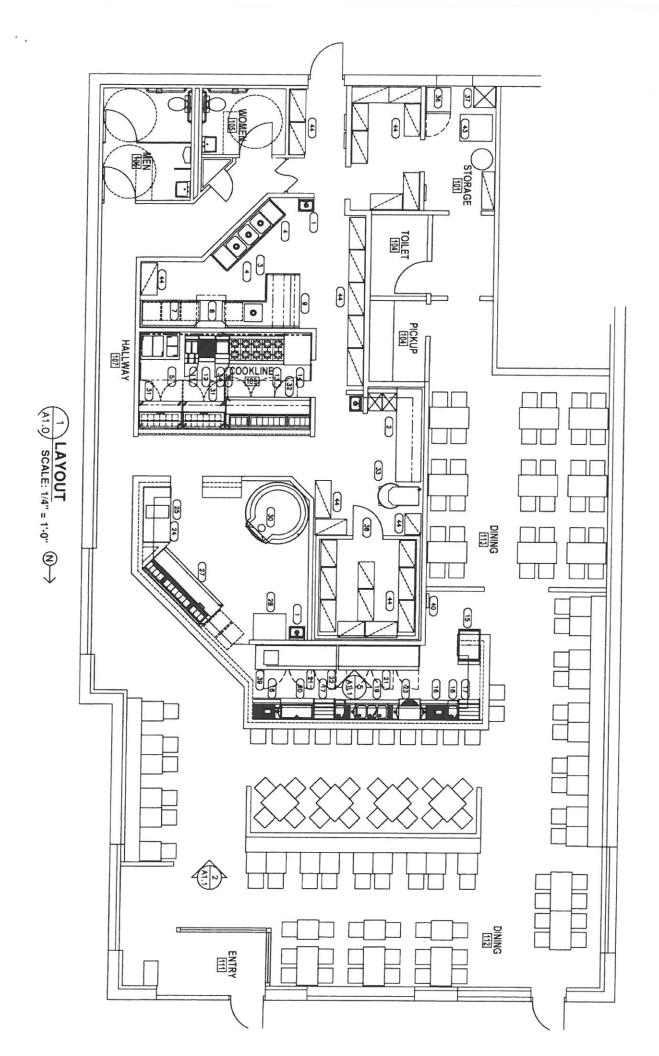

#### **SITE VISIT and INTERVIEW WITH APPLICANTS:**

On 12/4/19, I went to the site and met with Brian and Eugenio. The inside of the restaurant was being remodeled and Brian gave me a tour and pointed out the changes they were making. I found the business lay out to be very similar to the floor plan provided with the application. This location was previously Pizzeria Neo on which was a

| APPLICANT IN                                      | NFORMAT                                               | ION                                        |                       |                                     |                                 |                                               | THE PERSON NAMED OF PURPOSED      |
|---------------------------------------------------|-------------------------------------------------------|--------------------------------------------|-----------------------|-------------------------------------|---------------------------------|-----------------------------------------------|-----------------------------------|
| A. Type of Busi                                   | iness:                                                | Individual 🗌 Par                           | tnership              | ☐ Corpora                           | ation Other (expla              | in):                                          | LLC                               |
| B. Business Nar                                   | B. Business Name: GIA MIA ST CHARLES, LLC DBA GIA MIA |                                            |                       |                                     |                                 |                                               |                                   |
| C. Business Add                                   | dress: 31                                             | S 1st Street   St Ch                       | arles, IL 60          | 174                                 |                                 |                                               |                                   |
| D. IL Tax ID Nur                                  | mber:                                                 | E. Business Pho                            | ne:                   | F. Business                         | E-mail:                         |                                               | Business Website:                 |
|                                                   |                                                       | 630-415-0770                               |                       |                                     |                                 | www                                           | w.giamiapizzabar.com              |
| H. Contact Pers                                   | son:                                                  |                                            |                       | I. Title:<br>Member -<br>Business N | BG Hospitality Group<br>Manager | J. Pi                                         | hone No.:                         |
| K. If Corporatio                                  | on, Corpora                                           | tion Name:<br>GIA MI                       | A ST CHARL            | LES, LLC                            |                                 |                                               |                                   |
| L. Corporation A<br>C/O BG HO                     | Address (ci                                           | ty, state, zip code):<br>GROUP, LLC   25 N | THIRD ST., :          | SUITE 125                           | GENEVA, IL 60134                |                                               |                                   |
| <b>BUSINESS EST</b>                               | TABLISHM                                              | ENT LOCATION IN                            | FORMATI               | ON                                  |                                 |                                               |                                   |
| A. License Class                                  | s: 🗆 A Pa                                             | ckage 🗆 B Restaur                          | ant □C T              | avern 🗆 D                           | Hotel/Banquet/Arcada            | /Q-C                                          | enter/Entertainment/Club          |
|                                                   | Other                                                 | ;                                          |                       |                                     |                                 |                                               |                                   |
| B. Address appl                                   | lying for liq                                         | uor license (exact                         | C. Numbe              | er of                               | D. Outside Dining s.f.          |                                               | E. Holding Bar s.f. [5.08.010-F]: |
| street address)                                   |                                                       | H 50474                                    | Parking Sp            |                                     | [17.20.020-R]:                  |                                               |                                   |
| 31 S 1st Stree                                    |                                                       |                                            | Public Pa             |                                     | 300 SQ FT                       |                                               | 500 SQ FT                         |
| F. Total Building s.f.: G. Total Number of Seats: |                                                       | H. Numbe<br>Seats:                         | er of Bar             | I. Sale Counter s.f.:               |                                 | J. Live Entertainment Area s.f. [5.08.010-H]: |                                   |
| 3950 SQ FT                                        |                                                       | 140                                        | 22                    |                                     | N/A                             |                                               | N/A                               |
|                                                   | Cooler                                                | M. Dry Storage                             | N. Seating Area s.f.: |                                     | O. Retail/public Area           | s.f.:                                         | P. Service Bar s.f. [5.08.010-0]: |
| s.f.: s.f<br>1200 SQ FT 100                       |                                                       | s.f.:<br>200 SQ FT                         | 2000 SQ FT            |                                     | N/A                             |                                               | 10 SQ FT                          |
| Q. Brief Busines                                  | ss Plan des                                           | cription based on ty                       | pe of estab           | lishment list                       | ed above:                       |                                               |                                   |
| FULL-SERVICE                                      | E ITALIAN F                                           | RESTAURANT                                 |                       |                                     |                                 |                                               |                                   |
|                                                   |                                                       |                                            |                       |                                     |                                 |                                               |                                   |
|                                                   |                                                       |                                            |                       |                                     |                                 |                                               |                                   |
| MANAGER IN                                        | FORMATI                                               | ON                                         | reside.               | <b>BISCHIE</b>                      |                                 |                                               | 。<br>第18章 (1995年)                 |
| Full Name, incl                                   | ude middle                                            | e initial: BRIAN M G                       | OEWEY                 |                                     | Title: MEMI                     | BER -                                         | BG HOSPITALITY GROUP, LLC         |
| Birthdate:                                        | Birthp                                                | lace: OHIO                                 | Driver                | r's License#:                       | H                               | Home                                          | Phone:                            |
| Home Address:                                     | :                                                     | GENE                                       | /A, IL 60134          | ı                                   |                                 |                                               |                                   |
| Full Name, incl                                   | ude middle                                            | initial: JOSH A BAL                        | ES                    | 3000                                | Title: DIREC                    | TOR                                           | OF OPERATIONS                     |
| Birthdate Birthplace: OHIO Driver's Licer         |                                                       |                                            |                       | 's License#:                        | H                               | lome                                          | Phone:                            |
| Home Address:                                     |                                                       | FISHER                                     | S, IN 46037           | 9                                   |                                 |                                               |                                   |
| Full Name, inclu                                  | ude middle                                            | e initial: EUGENIO N                       | 1 ALIMOND             | ıl                                  | Title: MEMI                     | BER -                                         | BG HOSPITALITY GROUP, LLC         |
| Birthdate:                                        | Bir                                                   | thplace: ITALY                             | Driver                | 's License#:                        | Н                               | ome l                                         | Phone:                            |
| Home Address                                      |                                                       |                                            |                       |                                     |                                 |                                               |                                   |
| _                                                 |                                                       | <del></del> -                              |                       |                                     |                                 |                                               |                                   |

#### PROPOSED FLOOR PLAN/LAYOUT OF PROPERTY

Mandatory: attach to this application a floorplan or layout of the proposed facility to include the following:

#### **CLASS B LICENSES**

- 1. Every application for a Class B license, whether an initial application or a renewal application, shall have attached thereto a site drawing of the proposed licensed premises, drawn to scale showing the following (check off once complete):
  - a. The location of all rooms, segregated areas, including outdoor seating areas and the square footage thereof;
  - The designated use of each room or segregated area (i.e. dining room, holding bar, service bar, kitchen, restrooms, outdoor seating areas, all rooms and segregated areas, including outdoor areas where alcoholic liquor may be served or consumed and all locations where live entertainment may be provided);
  - c. The proposed seating capacity of rooms or segregated areas where the public is permitted to consume food and/or alcoholic beverages and/or live entertainment may be provided.\*\*
- The site drawing is subject to the approval of the Local Liquor Control Commissioner. The Local Liquor Commissioner
  may impose such restrictions as he deems appropriate on any license by noting the same on the approved site drawing
  or as provided on the face of the license.
- 3. A copy of the approved site drawing shall be attached to the approved license and is made a part of said license.
- It shall be unlawful for any Class B licensee to operate and/or maintain the licensed premises in any manner inconsistent with the approved site drawing.