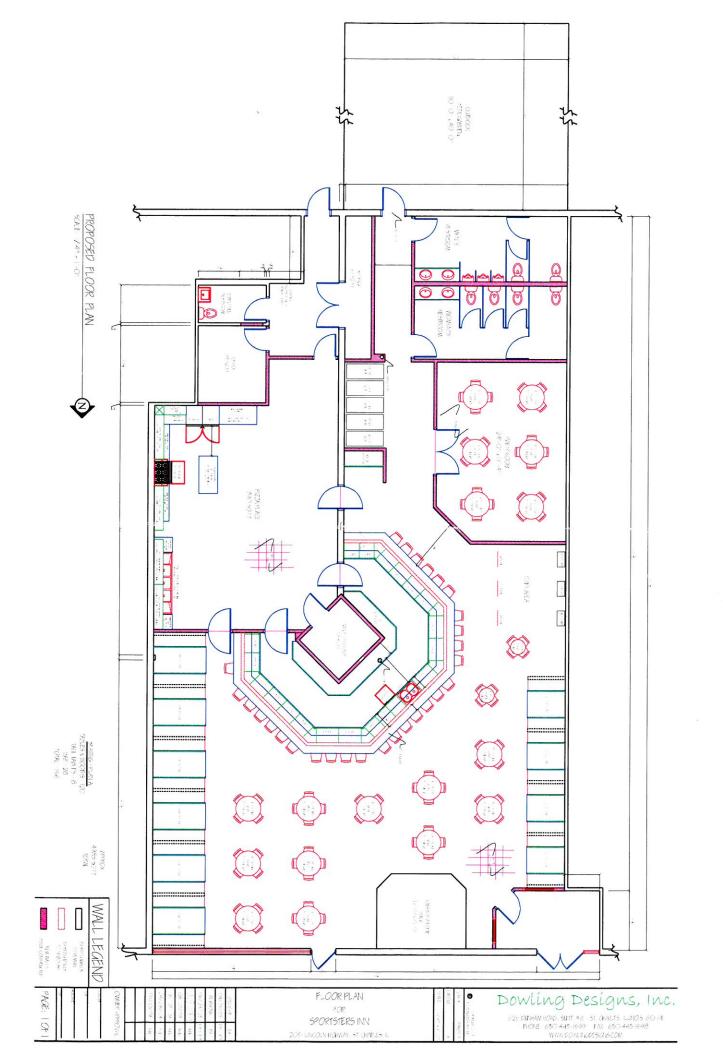

Mr. and Mrs. Acetta intend to open and operate a restaurant and bar at the above location. The site location/floor plans and the corresponding application materials were reviewed by my staff.

We also found nothing of a derogatory nature that would preclude either the site location or the applicant from moving forward with this business and on-site consumption, subject to City Council approval. They are applying for a class B-1 license, as well as a 2 a.m. late night permit.

# Applicant:

- On 09/25/19 I was assigned to conduct this background. After reading the application and speaking to Izabela Accetta at the restaurant location I essentially learned the following information.
- Both Isabela and Salvatore are planning on being at the restaurant for the day to day business operations. No other employees have been hired yet.
- Isabela said that they were hoping to have the restaurant construction completed and be open by the first week of November, 2019. Isabela had an old floor plan of the last restaurant that was at this location, but did not have a completed one on how this new location would be laid out. I asked her to forward this to the city when she has it.
- No alcohol has been purchased yet for this establishment.
- This establishment will be serving beer, wine, and spirits.

### PROPOSED FLOOR PLAN/LAYOUT OF PROPERTY

Mandatory: attach to this application a floorplan or layout of the proposed facility to include the following:

### **CLASS B LICENSES**

- 1. Every application for a Class B license, whether an initial application or a renewal application, shall have attached thereto a site drawing of the proposed licensed premises, drawn to scale showing the following (*check off once complete*):
  - a. The location of all rooms, segregated areas, including outdoor seating areas and the square footage thereof;
  - The designated use of each room or segregated area (i.e. dining room, holding bar, service bar, kitchen, restrooms, outdoor seating areas, all rooms and segregated areas, including outdoor areas where alcoholic liquor may be served or consumed and all locations where live entertainment may be provided);
  - c. The proposed seating capacity of rooms or segregated areas where the public is permitted to consume food and/or alcoholic beverages and/or live entertainment may be provided.\*\*
- 2. The site drawing is subject to the approval of the Local Liquor Control Commissioner. The Local Liquor Commissioner may impose such restrictions as he deems appropriate on any license by noting the same on the approved site drawing or as provided on the face of the license.
- 3. A copy of the approved site drawing shall be attached to the approved license and is made a part of said license.
- 4. It shall be unlawful for any Class B licensee to operate and/or maintain the licensed premises in any manner inconsistent with the approved site drawing.