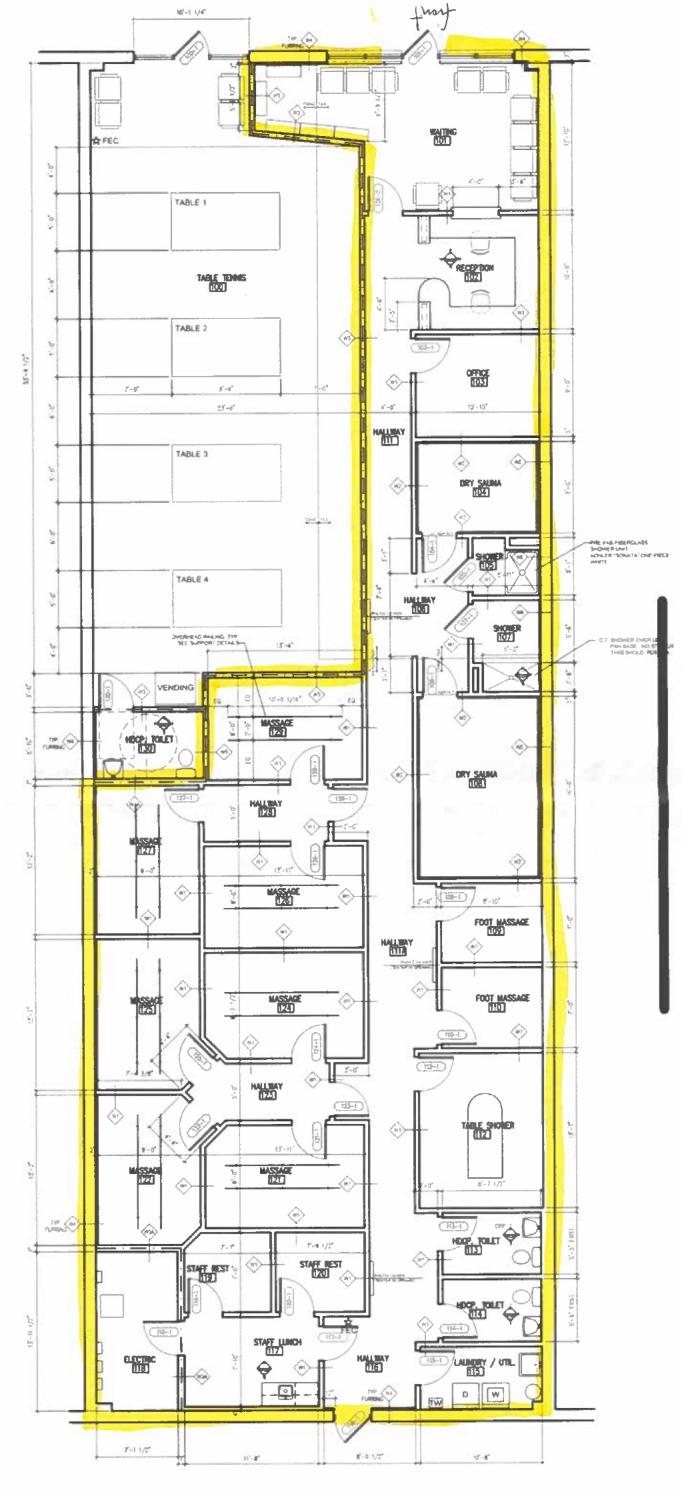

2015 Dean Street "7A" is the former site of Shangri La Massage and Spa. Adam and DanDan stated that they will not be making any restorations to the business. Adam and DanDan provided me with a floor plan of the business. (See attached floor plan in lease agreement) Adam and DanDan advised that there are ten rooms designated for massages, two dry sauna rooms and a men's and women's restroom. Adam and DanDan stated that table showers will not be offered. Adam and DanDan stated that there is a fully equipped laundry room and a kitchen area for employees only that will be used as a break room.

As you enter the establishment there is a front lobby area with a large desk. DanDan advised that this would remain as the reception area. As you pass the front desk there is a long hallway. The first room just beyond the reception area is an office. Along the south side of the hallway I noticed two rooms designated for showers. The first shower room was a unisex shower room and just south of that room was a handicap shower room. On each side of the shower rooms were large saunas. As you pass this area, there are two massage rooms and a women's and men's restroom. The restrooms had locking mechanisms and were clean.

Along the north side of the hallway, I observed two suite areas. As you walk into the suite areas, there are four separate rooms designated for massages. As you pass the suites, there are two more rooms designated for massages. DanDan stated that she has a total of ten rooms designated for massages. I noticed that none of the rooms designated for massages had locks on them.

All of the massage rooms appeared neat and clean. Some of the rooms had massage tables and furniture and others did not. DanDan stated that she would not be using the furniture or massage tables that were left behind by the previous owner. DanDan stated that she would be placing her own massage tables in the rooms.

Located on the far west end of the business, I noticed a room with a large washer and dryer. DanDan stated that she would be cleaning the linens and uniforms at the business. Across from the laundry room was a kitchen. DanDan stated that this area would only be allowed for employees to take their breaks in. The kitchen contained a refrigerator, sink and counter space.