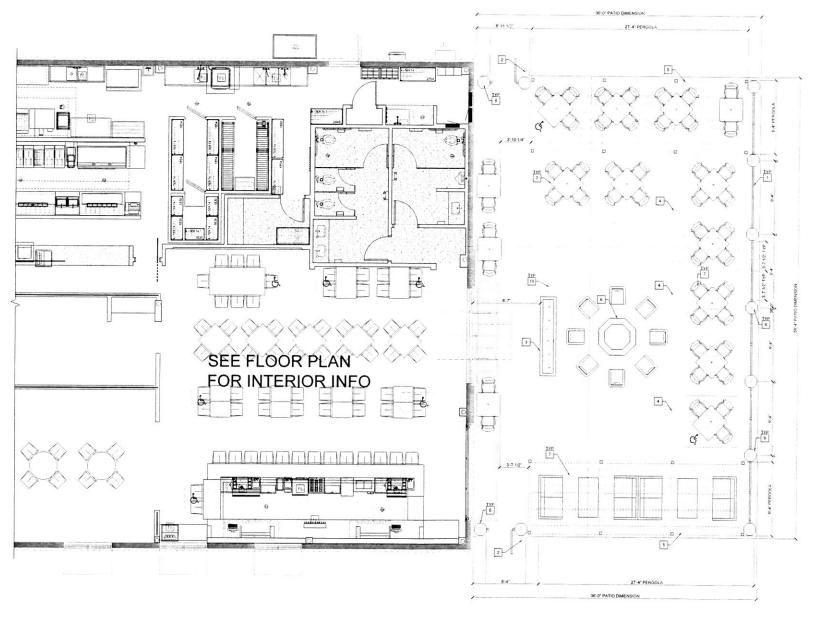

- This site is not yet built out but building plans and seating plans appear to adequate and sufficient (see attachment). The Liquor license would be contingent upon an occupancy permit being issued from the Fire Department and final inspection by the Building Department.
- Although a local manager has been selected, limited hiring has taken place.
  Therefore, fingerprints and additional vetting have to take place. Once those
  selections are made, a liquor license is contingent upon successful completion of
  the entire background; including Basset certifications.

### PROPOSED FLOOR PLAN/LAYOUT OF PROPERTY

Mandatory: attach to this application a floorplan or layout of the proposed facility to include the following:

### **CLASS B LICENSES**

- 1. Every application for a Class B license, whether an initial application or a renewal application, shall have attached thereto a site drawing of the proposed licensed premises, drawn to scale showing the following (check off once complete):
  - a. The location of all rooms, segregated areas, including outdoor seating areas and the square footage thereof;
  - The designated use of each room or segregated area (i.e. dining room, holding bar, service bar, kitchen, restrooms, outdoor seating areas, all rooms and segregated areas, including outdoor areas where alcoholic liquor may be served or consumed and all locations where live entertainment may be provided);
  - c. The proposed seating capacity of rooms or segregated areas where the public is permitted to consume food and/or alcoholic beverages and/or live entertainment may be provided.\*\*
- 2. The site drawing is subject to the approval of the Local Liquor Control Commissioner. The Local Liquor Commissioner may impose such restrictions as he deems appropriate on any license by noting the same on the approved site drawing or as provided on the face of the license.
- 3. A copy of the approved site drawing shall be attached to the approved license and is made a part of said license.
- 4. It shall be unlawful for any Class B licensee to operate and/or maintain the licensed premises in any manner inconsistent with the approved site drawing.

### **CLASS C LICENSES**

- 1. Every application for a Class C license, whether an initial application or a renewal application, shall have attached thereto a site drawing of the proposed licensed premises, drawn to scale, showing the following (*check off once complete*):
  - a. The location of all rooms, segregated areas, including outdoor seating areas and the square footage thereof;
  - The designated use of each room or segregated area (e.g. dining room, holding bar, service bar, kitchen, restrooms, outdoor seating areas, all rooms and segregated areas, including outdoor areas, where alcoholic liquor may be served or consumed and all locations where live entertainment may be provided;
  - c. The proposed seating capacity of rooms or segregated areas where the public is permitted to consume food and/or alcoholic beverages and/or live entertainment may be provided.\*\*
- The site drawing is subject to the approval of the Local Liquor Commissioner. The Local Liquor Commissioner may
  impose such restrictions as he deems appropriate on any licensee by noting the same on the approved site drawing or
  as provided on the face of the license.
- 3. A copy of the approved site drawing shall be attached to the approved license and is made a part of said license.
- It shall be unlawful for any Class C licensee to operate and/or maintain the licensed premises in any manner inconsistent with the approved site drawing.