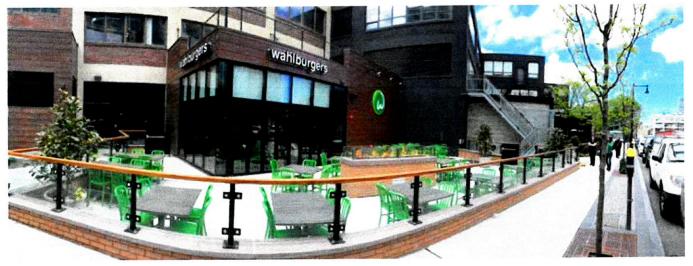

### PROPOSED FLOOR PLAN/LAYOUT OF PROPERTY

Mandatory: attach to this application a floorplan or layout of the proposed facility to include the following:

### **CLASS B LICENSES**

- 1. Every application for a Class B license, whether an initial application or a renewal application, shall have attached thereto a site drawing of the proposed licensed premises, drawn to scale showing the following (check off once complete):
  - a. The location of all rooms, segregated areas, including outdoor seating areas and the square footage thereof;
  - The designated use of each room or segregated area (i.e. dining room, holding bar, service bar, kitchen, restrooms, outdoor seating areas, all rooms and segregated areas, including outdoor areas where alcoholic liquor may be served or consumed and all locations where live entertainment may be provided);
  - c. The proposed seating capacity of rooms or segregated areas where the public is permitted to consume food and/or alcoholic beverages and/or live entertainment may be provided.\*\*
- 2. The site drawing is subject to the approval of the Local Liquor Control Commissioner. The Local Liquor Commissioner may impose such restrictions as he deems appropriate on any license by noting the same on the approved site drawing or as provided on the face of the license.
- 3. A copy of the approved site drawing shall be attached to the approved license and is made a part of said license.
- 4. It shall be unlawful for any Class B licensee to operate and/or maintain the licensed premises in any manner inconsistent with the approved site drawing.