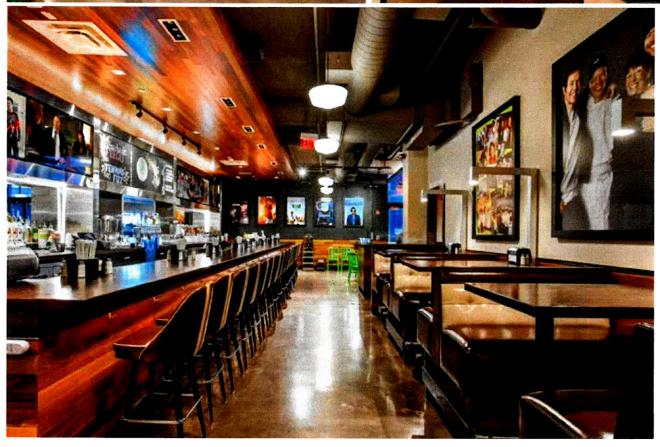

As you're aware, this location is currently under construction and is a national chain that features a full-service eatery and bar. They anticipate opening in March of 2020.

The site location/floor plans and the corresponding application materials were reviewed by my staff. We also reviewed the business plan and franchise paperwork. We found nothing of a derogatory nature that would preclude either the site location or the applicants from moving forward with an on-site consumption license, subject to City Council approval with the following contingencies:

- This site is not yet built out but building plans and seating plans appear to adequate and sufficient (see attachment). The Liquor license would be contingent upon an occupancy permit being issued from the Fire Department and final inspection by the Building Department.
- Although a local manager has been selected, limited hiring has taken place.
  Therefore, fingerprints and additional vetting have to take place. Once those
  selections are made, a liquor license is contingent upon successful completion of
  the entire background; including Basset certifications.