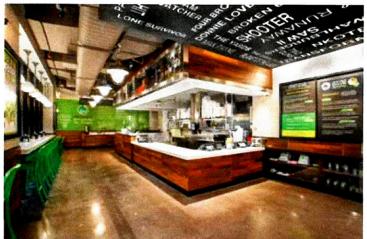

As you're aware, this location is currently under construction and is a national chain that features a full-service eatery and bar. They anticipate opening in March of 2020.

The site location/floor plans and the corresponding application materials were reviewed by my staff. We also reviewed the business plan and franchise paperwork. We found nothing of a derogatory nature that would preclude either the site location or the applicants from moving forward with an on-site consumption license, subject to City Council approval with the following contingencies:

- This site is not yet built out but building plans and seating plans appear to adequate and sufficient (see attachment). The Liquor license would be contingent upon an occupancy permit being issued from the Fire Department and final inspection by the Building Department.
- Although a local manager has been selected, limited hiring has taken place.
  Therefore, fingerprints and additional vetting have to take place. Once those
  selections are made, a liquor license is contingent upon successful completion of
  the entire background; including Basset certifications.