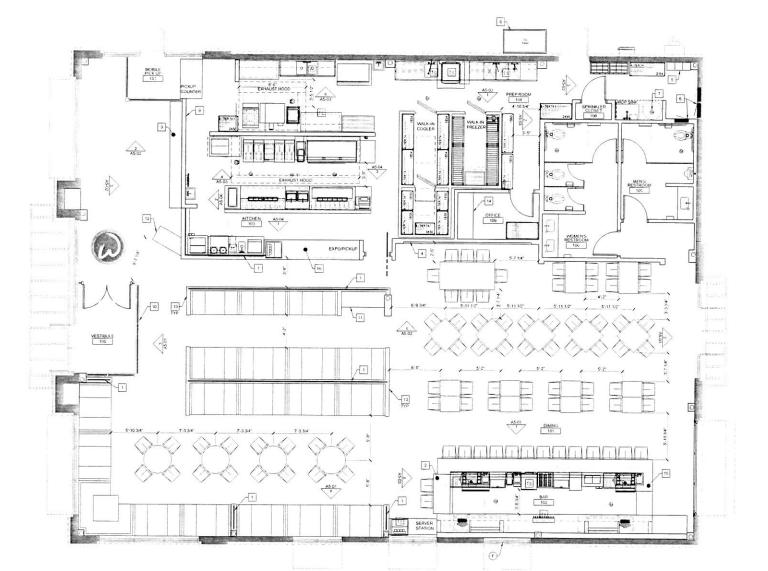

### PROPOSED FLOOR PLAN/LAYOUT OF PROPERTY

Mandatory: attach to this application a floorplan or layout of the proposed facility to include the following:

### **CLASS B LICENSES**

- 1. Every application for a Class B license, whether an initial application or a renewal application, shall have attached thereto a site drawing of the proposed licensed premises, drawn to scale showing the following (check off once complete):
  - a. The location of all rooms, segregated areas, including outdoor seating areas and the square footage thereof;
  - The designated use of each room or segregated area (i.e. dining room, holding bar, service bar, kitchen, restrooms, outdoor seating areas, all rooms and segregated areas, including outdoor areas where alcoholic liquor may be served or consumed and all locations where live entertainment may be provided);
  - c. The proposed seating capacity of rooms or segregated areas where the public is permitted to consume food and/or alcoholic beverages and/or live entertainment may be provided.\*\*
- 2. The site drawing is subject to the approval of the Local Liquor Control Commissioner. The Local Liquor Commissioner may impose such restrictions as he deems appropriate on any license by noting the same on the approved site drawing or as provided on the face of the license.
- 3. A copy of the approved site drawing shall be attached to the approved license and is made a part of said license.
- 4. It shall be unlawful for any Class B licensee to operate and/or maintain the licensed premises in any manner inconsistent with the approved site drawing.

### **CLASS C LICENSES**

- 1. Every application for a Class C license, whether an initial application or a renewal application, shall have attached thereto a site drawing of the proposed licensed premises, drawn to scale, showing the following (*check off once complete*):
  - a. The location of all rooms, segregated areas, including outdoor seating areas and the square footage thereof;
  - The designated use of each room or segregated area (e.g. dining room, holding bar, service bar, kitchen, restrooms, outdoor seating areas, all rooms and segregated areas, including outdoor areas, where alcoholic liquor may be served or consumed and all locations where live entertainment may be provided;
  - c. The proposed seating capacity of rooms or segregated areas where the public is permitted to consume food and/or alcoholic beverages and/or live entertainment may be provided.\*\*
- The site drawing is subject to the approval of the Local Liquor Commissioner. The Local Liquor Commissioner may
  impose such restrictions as he deems appropriate on any licensee by noting the same on the approved site drawing or
  as provided on the face of the license.
- 3. A copy of the approved site drawing shall be attached to the approved license and is made a part of said license.
- It shall be unlawful for any Class C licensee to operate and/or maintain the licensed premises in any manner inconsistent with the approved site drawing.