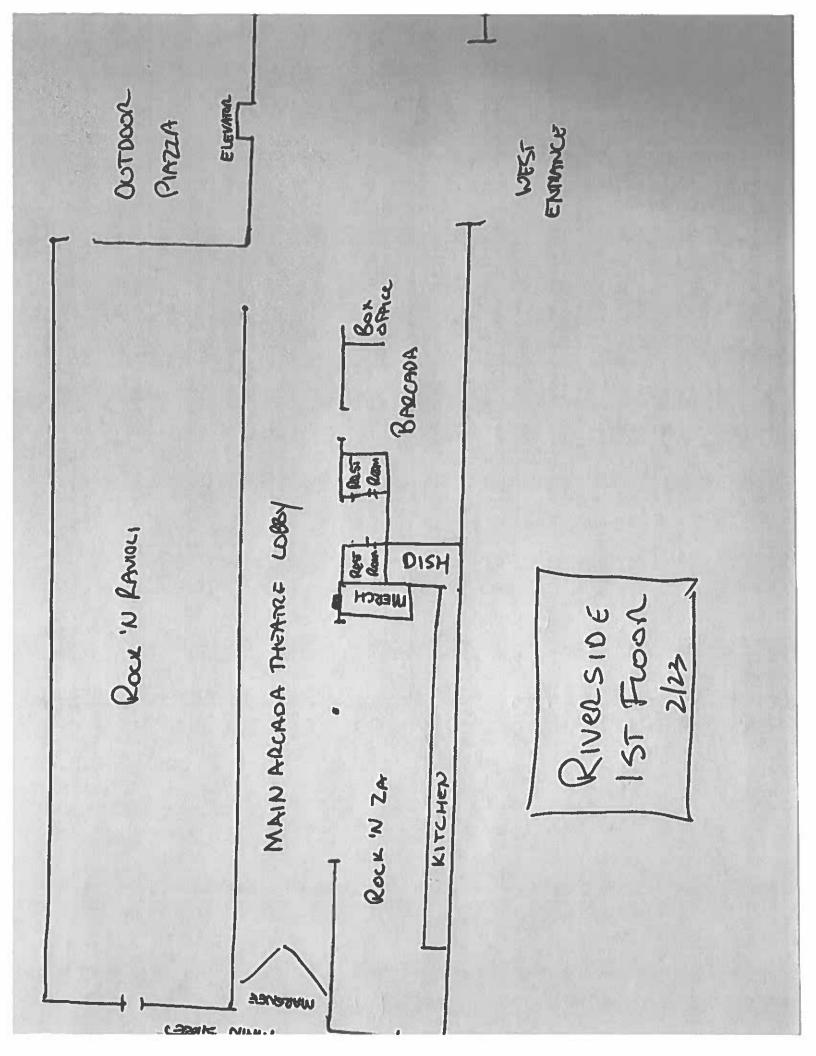

The Arcada Theatre, located at 105 E. Main Street has developed into a regional entertainment center as it has expanded from a traditional concert venue into several restaurants, a planned hotel and various themed concepts including a speakeasy.

Currently, Onesti Entertainment Corporation possesses a site-license for the large portion of the complex including the theatre and all of the ground floor entities. They share the same point of sale system (POS) and use the same inventory. Club Arcada Incorporated, possesses a restaurant license for the third-floor speakeasy. As part of the expansion and remodeling of the complex, Mr. Ron Onesti would like to move forward with a sitelicense for Club Arcada Incorporated. This entity would encompass Studio 64 and the future Arcadian Suites. Each would share the same kitchen, staff and POS system. Each of new entities are located on the second floor of the entertainment complex and have easy stairwell/elevator access from the inventory and kitchen of the third-floor speakeasy.