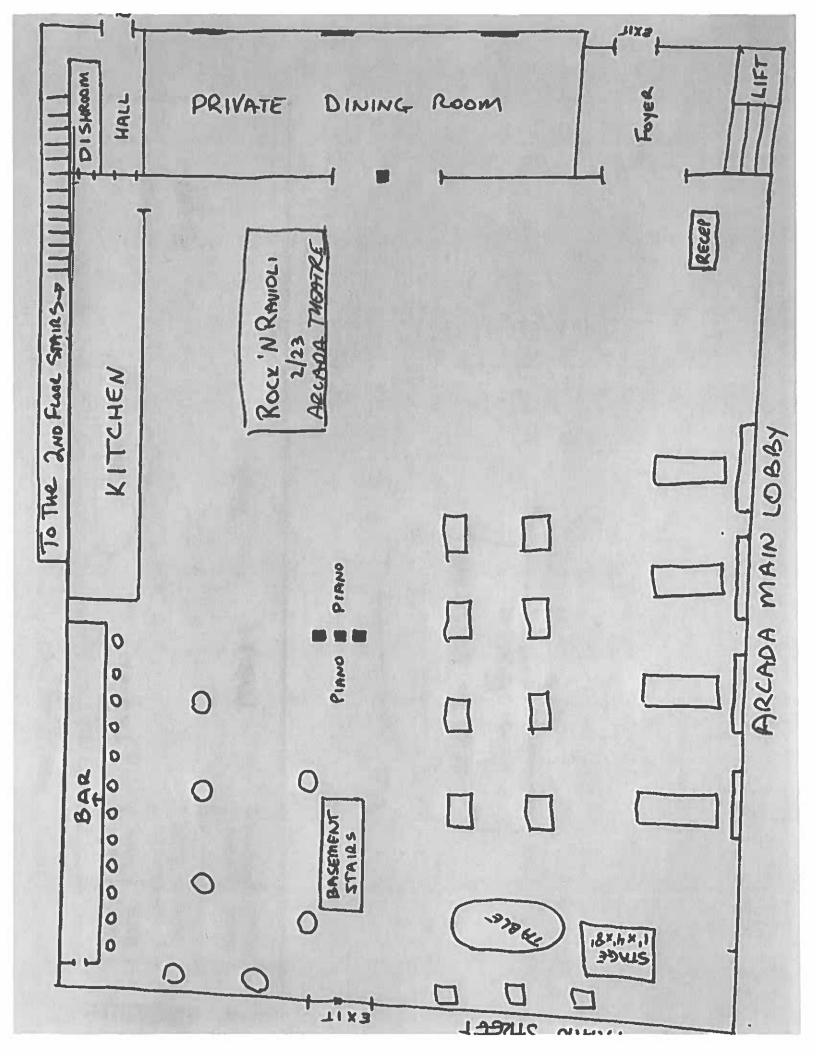

### Rock 'N Ravioli Business Plan

Rock 'N Ravioli has the perfect recipe for old-world Italian culinary specialties blended with the entertainment experience of The Arcada Theatre.

The venue will be a full-service restaurant with a small platform for acoustic performances. There will also be a "Duelling" Pianos format in place.

It should hold 126 customers with table service and bar seating.

The restaurant will serve breakfast, lunch and dinner, open seven days per week, 7am-11pm.

It will also hold private dining events and dinners connected to shows in the main theatre.

There will be 3 chefs, 2 dishroom, 2 bartenders, 3 busboys, 2 hosts, 5 servers.

The bar is full-service with wine, beer and spirits.

From: ron@oshows.com <ron@oshows.com> Sent: Friday, February 17, 2023 4:17 PM To: Bringelson, Sharon <sbringelson@stcharlesil.gov> Cc: daniella oshows.com <daniella@oshows.com>; jeng oshows.com <jeng@oshows.com> Subject: Re: Onesti business plans - elaboration needed