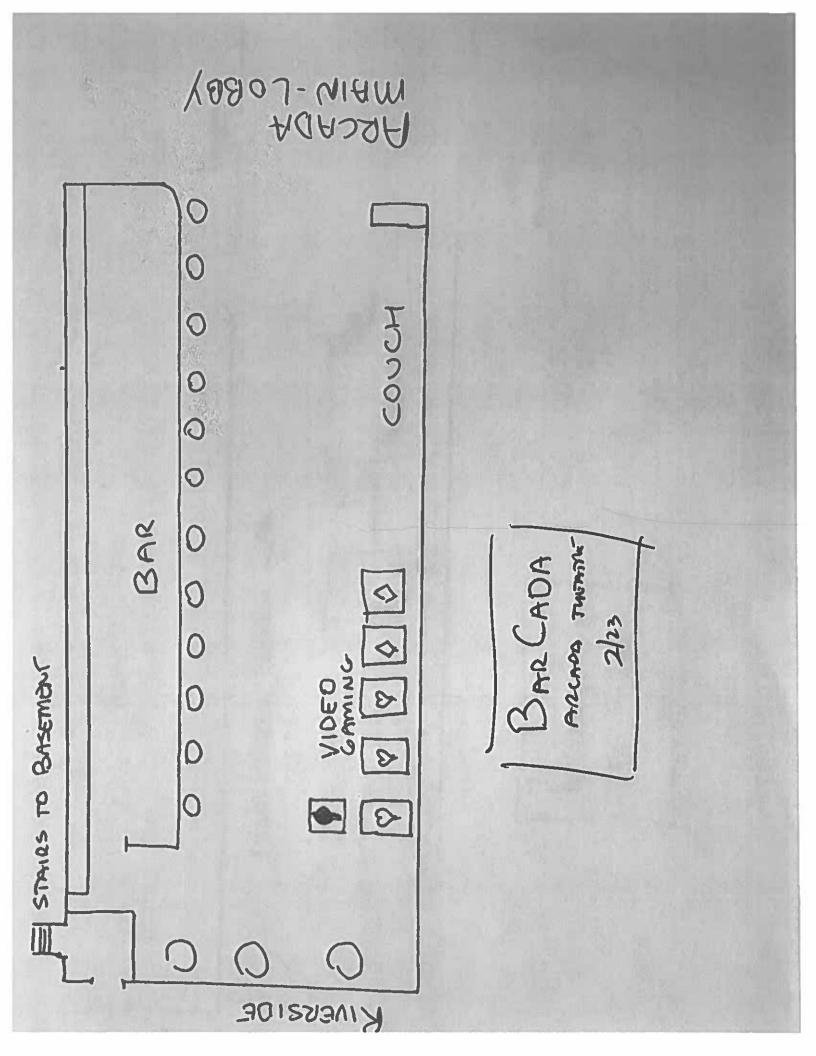

Currently, Onesti Entertainment Corporation possesses a site-license for the large portion of the complex including the theatre and all of the ground floor entities. They share the same point of sale system (POS) and use the same inventory. Club Arcada Incorporated, possesses a restaurant license for the third-floor speakeasy. As part of the expansion and remodeling of the complex, Mr. Ron Onesti would like to move forward with a sitelicense for Club Arcada Incorporated. This entity would encompass Studio 64 and the future Arcadian Suites. Each would share the same kitchen, staff and POS system. Each of new entities are located on the second floor of the entertainment complex and have easy stairwell/elevator access from the inventory and kitchen of the third-floor speakeasy.

Hello Sharon,

Rock 'N Ravioli, BarCada, Arcada Theatre will al share the same license as they are all on the same floor, share the same inventory space and will be on the same point of sale system

Studio 64 and Club Arcada Speakeasy will share the license as they are on the same point of sale system, will share the same inventory space and share the same menu.