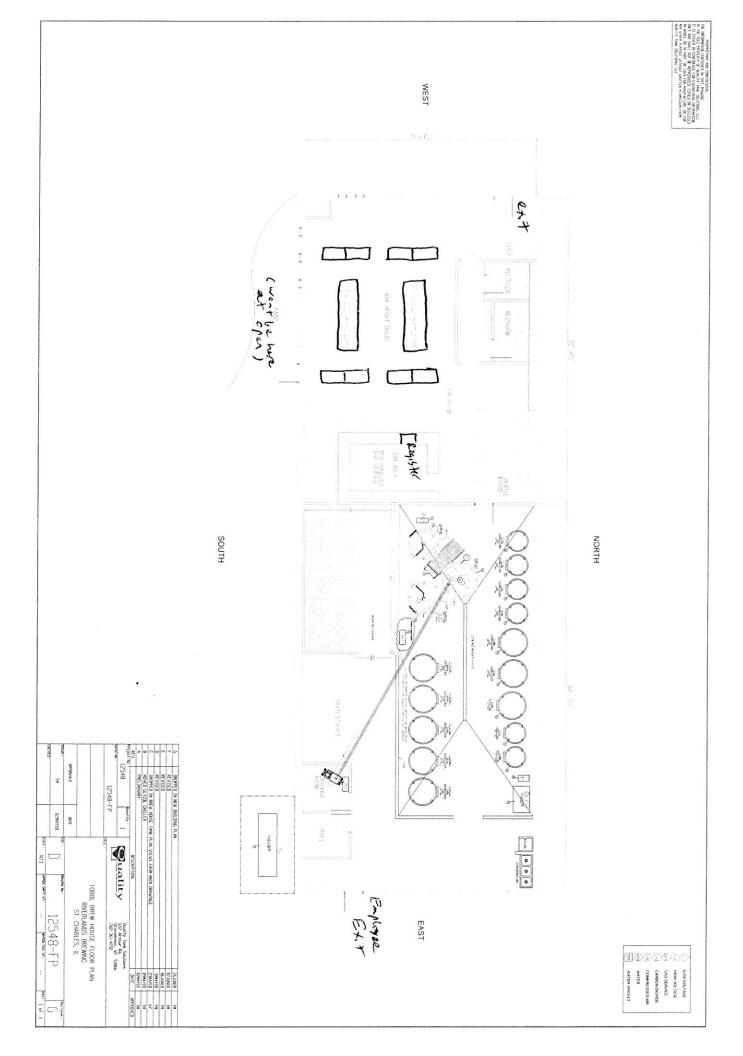

#### PROPOSED FLOOR PLAN/LAYOUT OF PROPERTY

Mandatory: attach to this application a floorplan or layout of the proposed facility to include the following:

#### **CLASS B LICENSES**

- 1. Every application for a Class B license, whether an initial application or a renewal application, shall have attached thereto a site drawing of the proposed licensed premises, drawn to scale showing the following (*check off once complete*):
  - a. The location of all rooms, segregated areas, including outdoor seating areas and the square footage thereof;
  - b. The designated use of each room or segregated area (i.e. dining room, holding bar, service bar, kitchen, restrooms, outdoor seating areas, all rooms and segregated areas, including outdoor areas where alcoholic liquor may be served or consumed and all locations where live entertainment may be provided);
  - c. The proposed seating capacity of rooms or segregated areas where the public is permitted to consume food and/or alcoholic beverages and/or live entertainment may be provided.\*\*
- 2. The site drawing is subject to the approval of the Local Liquor Control Commissioner. The Local Liquor Commissioner may impose such restrictions as he deems appropriate on any license by noting the same on the approved site drawing or as provided on the face of the license.
- 3. A copy of the approved site drawing shall be attached to the approved license and is made a part of said license.
- 4. It shall be unlawful for any Class B licensee to operate and/or maintain the licensed premises in any manner inconsistent with the approved site drawing.

#### **CLASS C LICENSES**

- Every application for a Class C license, whether an initial application or a renewal application, shall have attached thereto a site drawing of the proposed licensed premises, drawn to scale, showing the following (check off once complete):
  - a. The location of all rooms, segregated areas, including outdoor seating areas and the square footage thereof;
  - b. The designated use of each room or segregated area (e.g. dining room, holding bar, service bar, kitchen, restrooms, outdoor seating areas, all rooms and segregated areas, including outdoor areas, where alcoholic liquor may be served or consumed and all locations where live entertainment may be provided;
  - c. The proposed seating capacity of rooms or segregated areas where the public is permitted to consume food and/or alcoholic beverages and/or live entertainment may be provided.\*\*
- 2. The site drawing is subject to the approval of the Local Liquor Commissioner. The Local Liquor Commissioner may impose such restrictions as he deems appropriate on any licensee by noting the same on the approved site drawing or as provided on the face of the license.
- 3. A copy of the approved site drawing shall be attached to the approved license and is made a part of said license.
- 4. It shall be unlawful for any Class C licensee to operate and/or maintain the licensed premises in any manner inconsistent with the approved site drawing.

\*\*THE FIRE PREVENTION BUREAU WILL FURNISH ALL FINAL, PERMITTED OCCUPANCY NUMBERS FOR THIS LICENSE.

| CO | RPORATION / PREMISES QUESTIONS                                                                                                                                                                                                                                                                                                                                                                                                                                                                                                                                                                                                                                                                |
|----|-----------------------------------------------------------------------------------------------------------------------------------------------------------------------------------------------------------------------------------------------------------------------------------------------------------------------------------------------------------------------------------------------------------------------------------------------------------------------------------------------------------------------------------------------------------------------------------------------------------------------------------------------------------------------------------------------|
| 1. | If applicant is an individual or partnership, is each and every person a United States citizen (5.08.070-2)? Yes No  Is any individual a naturalized citizen? Yes No  If yes, print name(s), date(s), and place(s) of naturalization:                                                                                                                                                                                                                                                                                                                                                                                                                                                         |
| 2. | List the type of business of the applicant (5.08.070-3): Branch                                                                                                                                                                                                                                                                                                                                                                                                                                                                                                                                                                                                                               |
| 3. | Number of years of experience for the above listed type of business (5.08.070-4): Theors of Homebrawing, 4 Months ) ob Shadow at a Brawery                                                                                                                                                                                                                                                                                                                                                                                                                                                                                                                                                    |
| 4. | Amount of merchandise that normally will be in inventory when in operation (5.08.070-5): \$                                                                                                                                                                                                                                                                                                                                                                                                                                                                                                                                                                                                   |
| 5. | Location/address and description of business to be operated under this applied for license (5.08.070-6):  Class A-4, 1860 Dean St Unit A ST Cherbs, IL 6114  Because on Taplam                                                                                                                                                                                                                                                                                                                                                                                                                                                                                                                |
| 6. | Is the premises owned or leased (5.08.070-6A)? Owned Leased                                                                                                                                                                                                                                                                                                                                                                                                                                                                                                                                                                                                                                   |
| 7. | If the premises are leased, list the names and addresses of all direct owners or owners of beneficial interests in any trusts, if premises are held in trust (5.08.070-6B):  Name of Building Owner: Malcor Roofing of Illinois, tac  Address of Building Owner: ISD Dan St. St. Charles, tac Gol74  Mailing Address of Building Owner (if different):  Phone Number: 630 - 696 - 6479 E-mail Address: Pan Qmalcorroofing Com  Name of Building Owner:  Address of Building Owner (if different):  Phone Number: E-mail Address:  Name of Building Owner:  Address of Building Owner:  Address of Building Owner:  Address of Building Owner:  E-mail Address:  Phone Number: E-mail Address: |
| 8. | Does the applicant currently operate, or operated in the past, any other establishment within the City of St. Charles that requires a liquor license?  Yes  No  If yes, please list the business name(s) and address(es):                                                                                                                                                                                                                                                                                                                                                                                                                                                                     |