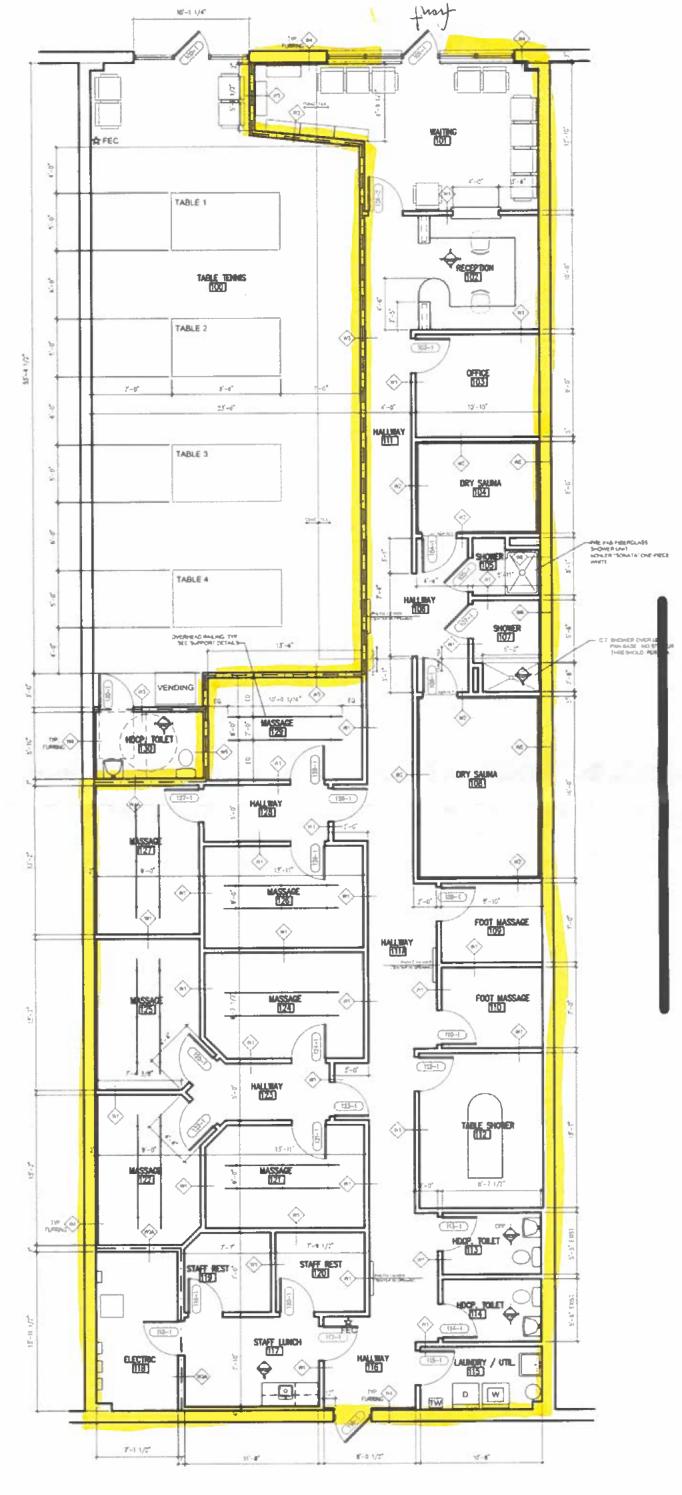

2015 Dean Street "7A" is the former site of Shangri La Massage and Spa. Adam and DanDan stated that they will not be making any restorations to the business. Adam and DanDan provided me with a floor plan of the business. (See attached floor plan in lease agreement) Adam and DanDan advised that there are ten rooms designated for massages, two dry sauna rooms and a men's and women's restroom. Adam and DanDan stated that table showers will not be offered. Adam and DanDan stated that there is a fully equipped laundry room and a kitchen area for employees only that will be used as a break room.

As you enter the establishment there is a front lobby area with a large desk. DanDan advised that this would remain as the reception area. As you pass the front desk there is a long hallway. The first room just beyond the reception area is an office. Along the south side of the hallway I noticed two rooms designated for showers. The first shower room was a unisex shower room and just south of that room was a handicap shower room. On each side of the shower rooms were large saunas. As you pass this area, there are two massage rooms and a women's and men's restroom. The restrooms had locking mechanisms and were clean.

Along the north side of the hallway, I observed two suite areas. As you walk into the suite areas, there are four separate rooms designated for massages. As you pass the suites, there are two more rooms designated for massages. DanDan stated that she has a total of ten rooms designated for massages. I noticed that none of the rooms designated for massages had locks on them.

All of the massage rooms appeared neat and clean. Some of the rooms had massage tables and furniture and others did not. DanDan stated that she would not be using the furniture or massage tables that were left behind by the previous owner. DanDan stated that she would be placing her own massage tables in the rooms.

During the inspection, I informed DanDan that she could not serve any alcohol at the business and she stated that she understood and would not be offering alcoholic beverages. At this time, the business meets the Massage Inspection Requirements. The layout of the business matches the floor plan that was provided during this background investigation.